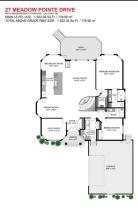

## 27 MEADOW POINTE Drive, Heritage Pointe T1S 3M8

| MLS®#:                                                                                                              | A2177388                                                                                                                                                                                                                                                               | Area:                                                           | NONE                                                                                                                                | Listing<br>Date:                                                                                                                                     | 11/04/24                                  | List Price:                                                                                                                                                     | \$1,300,000                                                                                                                                                                                                                                                                                                                                                                                |                                                          |                       |                                                                                                              |  |  |
|---------------------------------------------------------------------------------------------------------------------|------------------------------------------------------------------------------------------------------------------------------------------------------------------------------------------------------------------------------------------------------------------------|-----------------------------------------------------------------|-------------------------------------------------------------------------------------------------------------------------------------|------------------------------------------------------------------------------------------------------------------------------------------------------|-------------------------------------------|-----------------------------------------------------------------------------------------------------------------------------------------------------------------|--------------------------------------------------------------------------------------------------------------------------------------------------------------------------------------------------------------------------------------------------------------------------------------------------------------------------------------------------------------------------------------------|----------------------------------------------------------|-----------------------|--------------------------------------------------------------------------------------------------------------|--|--|
| Status:                                                                                                             | Active                                                                                                                                                                                                                                                                 | County:                                                         | Foothills County                                                                                                                    | Change:                                                                                                                                              | None                                      | Associatio                                                                                                                                                      | n: Fort McMurray                                                                                                                                                                                                                                                                                                                                                                           |                                                          |                       |                                                                                                              |  |  |
|                                                                                                                     |                                                                                                                                                                                                                                                                        |                                                                 |                                                                                                                                     | General Inf<br>Prop Type:<br>Sub Type:<br>City/Town:<br>Year Built:<br>Lot Informa<br>Lot Sz Ar:<br>Lot Shape:<br>Access:<br>Lot Feat:<br>Park Feat: | ation                                     | Residential<br>Detached<br>Heritage Pointe<br>1995<br>11,761 sqft<br>Backs on to Park/Gre<br>Behind,Landscaped,<br>Concrete Driveway,D<br>Utilities and Feature | On Golf Course,Open<br>Oouble Garage Attacl                                                                                                                                                                                                                                                                                                                                                | Lot                                                      |                       | 2 (2 )<br>2.0 (2 0)<br>Bungalow<br>8<br>2<br>b(s),Front Yard,No Neighbours<br>s Side,Oversized               |  |  |
| Roof:<br>Heating:<br>Sewer:<br>Ext Feat:<br>Kitchen Ap<br>Int Feat:<br>Utilities:                                   | Heating: Forced Air,Natural Gas   Sewer: Public Sewer   Ext Feat: Lighting   Kitchen Appl: Dishwasher,Electric Stove,Garage Control(s),Garburat   Int Feat: Breakfast Bar,Built-in Features,Ceiling Fan(s),Chande   Counters,Recessed Lighting,Storage,Vinyl Windows,W |                                                                 |                                                                                                                                     |                                                                                                                                                      |                                           |                                                                                                                                                                 | Construction:<br>Brick,Manufactured Floor Joist,Stucco,Wood<br>Frame<br>Flooring:<br>Carpet,Ceramic Tile,Hardwood<br>Water Source:<br>Public<br>Fnd/Bsmt:<br>Poured Concrete<br>tor,Microwave,Oven-Built-In,Refrigerator,Washer/Dryer,Window Coverings<br>elier,Closet Organizers,Double Vanity,French Door,High Ceilings,Kitchen Island,Open Floorplan,Pantry,Quartz<br>Walk-In Closet(s) |                                                          |                       |                                                                                                              |  |  |
|                                                                                                                     |                                                                                                                                                                                                                                                                        |                                                                 |                                                                                                                                     |                                                                                                                                                      |                                           | Room Information                                                                                                                                                |                                                                                                                                                                                                                                                                                                                                                                                            |                                                          |                       |                                                                                                              |  |  |
| Room<br>Furnace/Utility Room<br>Laundry<br>Foyer<br>Bedroom - Primary<br>Dining Room<br>Living Room<br>4pc Bathroom |                                                                                                                                                                                                                                                                        | <u>Level</u><br>Basemen<br>Main<br>Main<br>Main<br>Main<br>Main | Dimensions     0`0" x 0`0"     11`4" x 8`3"     6`10" x 6`8"     18`0" x 13`9"     13`5" x 10`4"     18`11" x 13`6"     0`0" x 0`0" |                                                                                                                                                      | )"<br>`3"<br>`8"<br>3`9"<br>0`4"<br>13`6" | <u>Room</u><br>Storage<br>Den<br>4pc Ensuite bath<br>Breakfast Nook<br>Kitchen<br>Bedroom                                                                       |                                                                                                                                                                                                                                                                                                                                                                                            | <u>Level</u><br>Basement<br>Main<br>Main<br>Main<br>Main | C<br>1<br>2<br>1<br>1 | Dimensions<br>)`0" x 0`0"<br>.2`11" x 11`3"<br>)`0" x 0`0"<br>.2`8" x 9`4"<br>.4`3" x 10`4"<br>.1`4" x 11`1" |  |  |