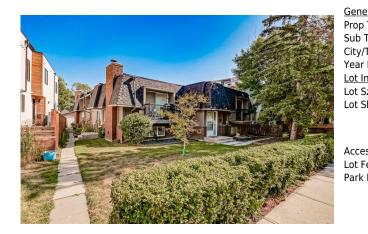

## 1608 16 Avenue #5, Calgary T3C 1A1

| MLS®#:  | A2177418 | Area:   | Sunalta | Listing          | 11/04/24 | List Price: <b>\$350,000</b> |
|---------|----------|---------|---------|------------------|----------|------------------------------|
| Status: | Pending  | County: | Calgary | Date:<br>Change: | None     | Association: Fort McMurray   |

| Condo Fee:<br><b>\$300</b>                      |                                                                                                            | Title:<br><b>Fee Simple</b><br>Fee Freq:<br><b>Monthly</b>                                                                                                                                |                                                                                                                                    | Zoning:<br>M-CG d111                                                                                                                                                                                                                                                                                                                                                    |
|-------------------------------------------------|------------------------------------------------------------------------------------------------------------|-------------------------------------------------------------------------------------------------------------------------------------------------------------------------------------------|------------------------------------------------------------------------------------------------------------------------------------|-------------------------------------------------------------------------------------------------------------------------------------------------------------------------------------------------------------------------------------------------------------------------------------------------------------------------------------------------------------------------|
| Legal Desc:                                     | 7710736                                                                                                    | , <b>,</b>                                                                                                                                                                                | Remarks                                                                                                                            |                                                                                                                                                                                                                                                                                                                                                                         |
| Pub Rmks:<br>Inclusions:<br>Property Listed By: | featuring 2 spacious be<br>private balcony. Adjace<br>endless design possibil<br>tranquillity. The area fe | edrooms and 1.5 bathrooms. The<br>ent is a bright dining room that fl<br>lities. Situated just a short walk f<br>eatures beautiful infills and low t<br>ental opportunity for years to co | main level is highlighted by a grand livi<br>ows into the kitchen. Downstairs, you'll<br>from the lively 17th Ave but nestled on a | ntial. This corner bi-level unit boasts over 900 sqft of living space,<br>ing area with a charming fireplace, large windows, and access to a<br>find a laundry room, a full bath, and the bedrooms. The home offers<br>a quiet one-way street, this home offers both convenience and<br>nvironment. With proximity to parks and schools, this property is an<br>chance! |