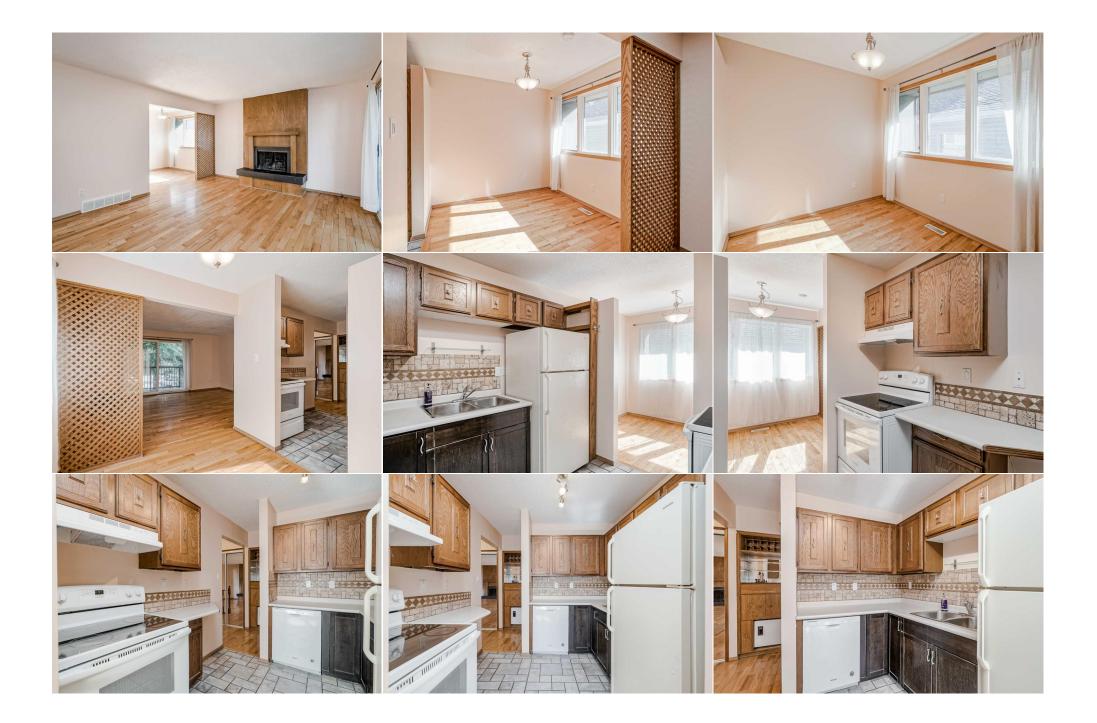

| Condo Fee:<br><b>\$300</b>                      |                                                                                                            | Title:<br><b>Fee Simple</b><br>Fee Freq:<br><b>Monthly</b>                                                                                                                                |                                                                                                                                    | Zoning:<br>M-CG d111                                                                                                                                                                                                                                                                                                                                                    |
|-------------------------------------------------|------------------------------------------------------------------------------------------------------------|-------------------------------------------------------------------------------------------------------------------------------------------------------------------------------------------|------------------------------------------------------------------------------------------------------------------------------------|-------------------------------------------------------------------------------------------------------------------------------------------------------------------------------------------------------------------------------------------------------------------------------------------------------------------------------------------------------------------------|
| Legal Desc:                                     | 7710736                                                                                                    | , <b>,</b>                                                                                                                                                                                | Remarks                                                                                                                            |                                                                                                                                                                                                                                                                                                                                                                         |
| Pub Rmks:<br>Inclusions:<br>Property Listed By: | featuring 2 spacious be<br>private balcony. Adjace<br>endless design possibil<br>tranquillity. The area fe | edrooms and 1.5 bathrooms. The<br>ent is a bright dining room that fl<br>lities. Situated just a short walk f<br>eatures beautiful infills and low t<br>ental opportunity for years to co | main level is highlighted by a grand livi<br>ows into the kitchen. Downstairs, you'll<br>from the lively 17th Ave but nestled on a | ntial. This corner bi-level unit boasts over 900 sqft of living space,<br>ing area with a charming fireplace, large windows, and access to a<br>find a laundry room, a full bath, and the bedrooms. The home offers<br>a quiet one-way street, this home offers both convenience and<br>nvironment. With proximity to parks and schools, this property is an<br>chance! |