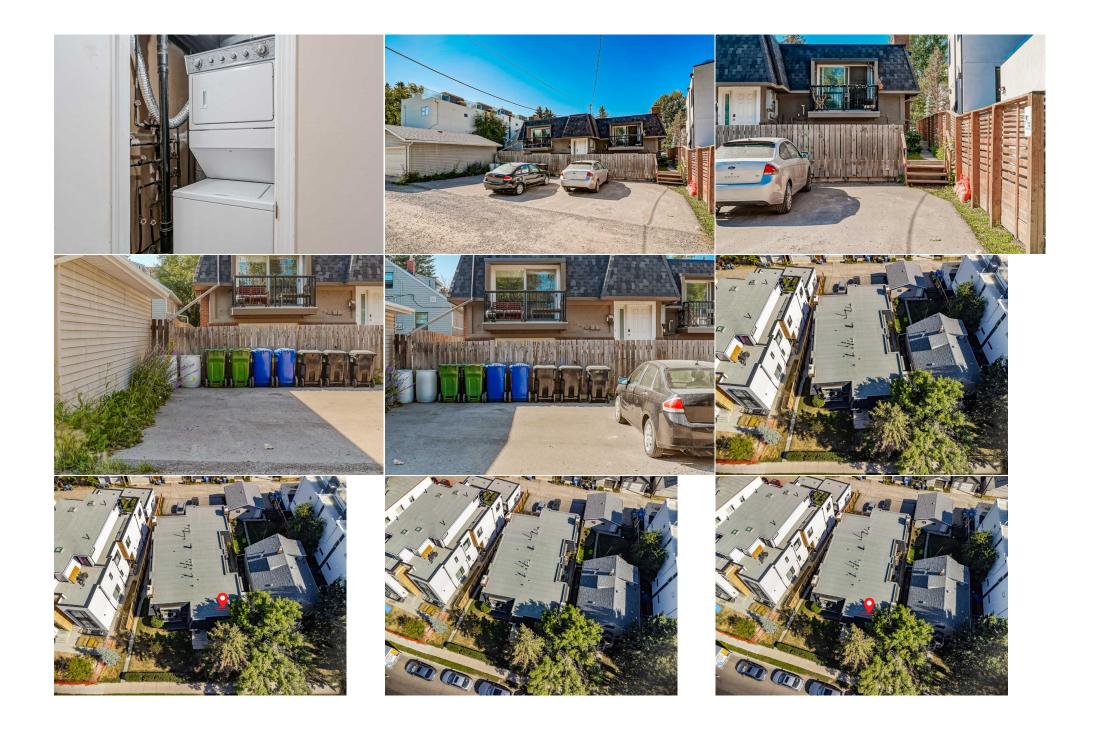

| Condo Fee:<br><b>\$300</b>                      |                                                                                                            | Title:<br><b>Fee Simple</b><br>Fee Freq:<br><b>Monthly</b>                                                                                                                                |                                                                                                                                    | Zoning:<br>M-CG d111                                                                                                                                                                                                                                                                                                                                                    |
|-------------------------------------------------|------------------------------------------------------------------------------------------------------------|-------------------------------------------------------------------------------------------------------------------------------------------------------------------------------------------|------------------------------------------------------------------------------------------------------------------------------------|-------------------------------------------------------------------------------------------------------------------------------------------------------------------------------------------------------------------------------------------------------------------------------------------------------------------------------------------------------------------------|
| Legal Desc:                                     | 7710736                                                                                                    | , <b>,</b>                                                                                                                                                                                | Remarks                                                                                                                            |                                                                                                                                                                                                                                                                                                                                                                         |
| Pub Rmks:<br>Inclusions:<br>Property Listed By: | featuring 2 spacious be<br>private balcony. Adjace<br>endless design possibil<br>tranquillity. The area fe | edrooms and 1.5 bathrooms. The<br>ent is a bright dining room that fl<br>lities. Situated just a short walk f<br>eatures beautiful infills and low t<br>ental opportunity for years to co | main level is highlighted by a grand livi<br>ows into the kitchen. Downstairs, you'll<br>from the lively 17th Ave but nestled on a | ntial. This corner bi-level unit boasts over 900 sqft of living space,<br>ing area with a charming fireplace, large windows, and access to a<br>find a laundry room, a full bath, and the bedrooms. The home offers<br>a quiet one-way street, this home offers both convenience and<br>nvironment. With proximity to parks and schools, this property is an<br>chance! |