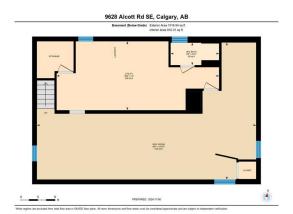

577JK

|              |                                | General Information<br>Prop Type:<br>Sub Type:<br>City/Town:<br>Year Built:<br>Lot Information<br>Lot Sz Ar:<br>Lot Shape:<br>Access:<br>Lot Feat:<br>Park Feat: | Residential<br>Detached<br>Calgary<br>1962<br>5,500 sqft<br>Landscaped<br>Single Garage Deta<br>Utilities and Featur |                | 1,040<br>1,040 | DOM<br>14<br>Layout<br>Beds:<br>Baths:<br>Style:<br>Parking<br>Ttl Park:<br>Garage Sz: | 2 (2 )<br>2.0 (2 0)<br>Bungalow<br>2<br>1 |  |
|--------------|--------------------------------|------------------------------------------------------------------------------------------------------------------------------------------------------------------|----------------------------------------------------------------------------------------------------------------------|----------------|----------------|----------------------------------------------------------------------------------------|-------------------------------------------|--|
| Asphalt Shi  |                                |                                                                                                                                                                  | Constru                                                                                                              |                |                |                                                                                        |                                           |  |
| Fireplace(s) | ),Forced Air,Natural Gas       |                                                                                                                                                                  |                                                                                                                      | oncrete,Stucco |                |                                                                                        |                                           |  |
| Private Yar  | d Storago                      |                                                                                                                                                                  | Flooring                                                                                                             |                |                |                                                                                        |                                           |  |
| Private ran  | u,Storage                      |                                                                                                                                                                  | Water S                                                                                                              | Laminate       |                |                                                                                        |                                           |  |
|              |                                |                                                                                                                                                                  | Fnd/Bsn                                                                                                              |                |                |                                                                                        |                                           |  |
|              |                                |                                                                                                                                                                  |                                                                                                                      | Concrete       |                |                                                                                        |                                           |  |
|              | Dishwasher,Electric Stove,Rar  | ge Hood,Refrigerator,                                                                                                                                            | Washer/Dryer                                                                                                         |                |                |                                                                                        |                                           |  |
|              | Built-in Features,Central Vacu | um,Laminate Counters                                                                                                                                             | s,No Animal Home,No                                                                                                  | Smoking Home   |                |                                                                                        |                                           |  |
|              |                                |                                                                                                                                                                  | Room Informatio                                                                                                      | n              |                |                                                                                        |                                           |  |
|              | Level                          | Dimensions                                                                                                                                                       | Room                                                                                                                 |                | Level          | Dime                                                                                   | ensions                                   |  |
|              | Main                           | <u>Dimensions</u>                                                                                                                                                | Bedroo                                                                                                               | m              | Main           |                                                                                        | ' x 10`9"                                 |  |
|              | Main                           | 12`3" x 9`3"                                                                                                                                                     | Dining                                                                                                               |                | Main           |                                                                                        | l" x 8`7"                                 |  |
|              | Main                           | 12`3" x 3`11"                                                                                                                                                    | Kitcher                                                                                                              | n              | Main           | 8`9"                                                                                   | ' x 9`3"                                  |  |
|              | Main                           | 13`3" x 15`1"                                                                                                                                                    |                                                                                                                      | m - Primary    | Main           |                                                                                        | )" x 10`11"                               |  |
|              | Basement                       |                                                                                                                                                                  | Game F                                                                                                               | Room           | Basement       | 23`1                                                                                   | LO" x 38`1"                               |  |
| y Room       | Basement                       | 12`0" x 28`3"                                                                                                                                                    |                                                                                                                      |                |                |                                                                                        |                                           |  |
|              |                                |                                                                                                                                                                  | Legal/Tax/Financi                                                                                                    | ai             |                |                                                                                        |                                           |  |
|              |                                | Zoning:                                                                                                                                                          |                                                                                                                      |                |                |                                                                                        |                                           |  |
|              |                                | R-CG                                                                                                                                                             |                                                                                                                      |                |                |                                                                                        |                                           |  |
|              |                                |                                                                                                                                                                  |                                                                                                                      |                |                |                                                                                        |                                           |  |

## Remarks

| Inclusions: N/A                | Pub Rmks:           | Charming Bungalow with Excellent Curb Appeal in Acadia! Welcome to this well-maintained bungalow, full of potential and situated on a quiet street in the higl sought-after community of Acadia. Original owners have cared for this no-smoking, no-pet home, making it a rare find in today's market. Step inside to discove bright and open main floor, ideal for family gatherings and entertaining. The cozy living room with gas fireplace flows nicely into the dining area and kitchen, offering a comfortable space to create memories. This level boasts 2 spacious bedrooms, with the option to convert the dining room into a third bedroom if nee a 3 pce bathroom with large walk-in shower. The kitchen, with a charming view of the backyard, is the perfect spot to start your day. The lower level presents a world of possibilities! This spacious area includes a large laundry/mechanical room with plenty of storage, a 3-piece bathroom, and rec room and flex space that ready for your modern touch. The rear entry door is conveniently located at the top of the basement stairs, and could easily be transformed into a separate entrance, offering versatility for future projects. Enjoy a beautifully landscaped backyard complete with a large deck spanning the width of your house—ideal for relaxing evenings and family gatherings. Don't let the single garage fool you - This oversized single garage, spans over 500 sq ft, and offers ample room for pa and an amazing workshop. Great location close to many amenities including schools, parks, restaurants, shopping, along with easy access to Deerfoot and Mac Trail. This home is a wonderful opportunity for anyone seeking comfort, convenience, and the charm of a well-loved property in Acadia. Don't miss out on maki this bungalow your new home! | er a<br>eded,<br>a<br>nt are<br>or<br>rking<br>:Leod |
|--------------------------------|---------------------|-------------------------------------------------------------------------------------------------------------------------------------------------------------------------------------------------------------------------------------------------------------------------------------------------------------------------------------------------------------------------------------------------------------------------------------------------------------------------------------------------------------------------------------------------------------------------------------------------------------------------------------------------------------------------------------------------------------------------------------------------------------------------------------------------------------------------------------------------------------------------------------------------------------------------------------------------------------------------------------------------------------------------------------------------------------------------------------------------------------------------------------------------------------------------------------------------------------------------------------------------------------------------------------------------------------------------------------------------------------------------------------------------------------------------------------------------------------------------------------------------------------------------------------------------------------------------------------------------------------------------------------------------------------------------------------------------------------------------------------------------------------------------------------------------------------------------------------------------------|------------------------------------------------------|
|                                | Inclusions:         |                                                                                                                                                                                                                                                                                                                                                                                                                                                                                                                                                                                                                                                                                                                                                                                                                                                                                                                                                                                                                                                                                                                                                                                                                                                                                                                                                                                                                                                                                                                                                                                                                                                                                                                                                                                                                                                       |                                                      |
| Property Listed By: CIR Realty | Property Listed By: | CIR Realty                                                                                                                                                                                                                                                                                                                                                                                                                                                                                                                                                                                                                                                                                                                                                                                                                                                                                                                                                                                                                                                                                                                                                                                                                                                                                                                                                                                                                                                                                                                                                                                                                                                                                                                                                                                                                                            |                                                      |