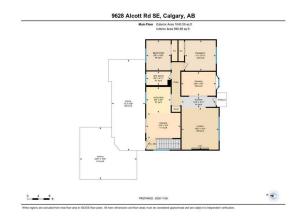

577JK

|              |                                | General Information<br>Prop Type:<br>Sub Type:<br>City/Town:<br>Year Built:<br>Lot Information<br>Lot Sz Ar:<br>Lot Shape:<br>Access:<br>Lot Feat:<br>Park Feat: | Residential<br>Detached<br>Calgary<br>1962<br>5,500 sqft<br>Landscaped<br>Single Garage Deta<br>Utilities and Featur |                | 1,040<br>1,040 | DOM<br>14<br>Layout<br>Beds:<br>Baths:<br>Style:<br>Parking<br>Ttl Park:<br>Garage Sz: | 2 (2 )<br>2.0 (2 0)<br>Bungalow<br>2<br>1 |  |
|--------------|--------------------------------|------------------------------------------------------------------------------------------------------------------------------------------------------------------|----------------------------------------------------------------------------------------------------------------------|----------------|----------------|----------------------------------------------------------------------------------------|-------------------------------------------|--|
| Asphalt Shi  |                                |                                                                                                                                                                  | Constru                                                                                                              |                |                |                                                                                        |                                           |  |
| Fireplace(s) | ),Forced Air,Natural Gas       |                                                                                                                                                                  |                                                                                                                      | oncrete,Stucco |                |                                                                                        |                                           |  |
| Private Yar  | d Storago                      |                                                                                                                                                                  | Flooring                                                                                                             |                |                |                                                                                        |                                           |  |
| Private ran  | u,Storage                      |                                                                                                                                                                  | Water S                                                                                                              | Laminate       |                |                                                                                        |                                           |  |
|              |                                |                                                                                                                                                                  | Fnd/Bsn                                                                                                              |                |                |                                                                                        |                                           |  |
|              |                                |                                                                                                                                                                  |                                                                                                                      | Concrete       |                |                                                                                        |                                           |  |
|              | Dishwasher,Electric Stove,Rar  | ge Hood,Refrigerator,                                                                                                                                            | Washer/Dryer                                                                                                         |                |                |                                                                                        |                                           |  |
|              | Built-in Features,Central Vacu | um,Laminate Counters                                                                                                                                             | s,No Animal Home,No                                                                                                  | Smoking Home   |                |                                                                                        |                                           |  |
|              |                                |                                                                                                                                                                  | Room Informatio                                                                                                      | n              |                |                                                                                        |                                           |  |
|              | Level                          | Dimensions                                                                                                                                                       | Room                                                                                                                 |                | Level          | Dime                                                                                   | ensions                                   |  |
|              | Main                           | <u>Dimensions</u>                                                                                                                                                | Bedroo                                                                                                               | m              | Main           |                                                                                        | ' x 10`9"                                 |  |
|              | Main                           | 12`3" x 9`3"                                                                                                                                                     | Dining                                                                                                               |                | Main           |                                                                                        | l" x 8`7"                                 |  |
|              | Main                           | 12`3" x 3`11"                                                                                                                                                    | Kitcher                                                                                                              | n              | Main           | 8`9"                                                                                   | ' x 9`3"                                  |  |
|              | Main                           | 13`3" x 15`1"                                                                                                                                                    |                                                                                                                      | m - Primary    | Main           |                                                                                        | )" x 10`11"                               |  |
|              | Basement                       |                                                                                                                                                                  | Game F                                                                                                               | Room           | Basement       | 23`1                                                                                   | LO" x 38`1"                               |  |
| y Room       | Basement                       | 12`0" x 28`3"                                                                                                                                                    |                                                                                                                      |                |                |                                                                                        |                                           |  |
|              |                                |                                                                                                                                                                  | Legal/Tax/Financi                                                                                                    | ai             |                |                                                                                        |                                           |  |
|              |                                | Zoning:                                                                                                                                                          |                                                                                                                      |                |                |                                                                                        |                                           |  |
|              |                                | R-CG                                                                                                                                                             |                                                                                                                      |                |                |                                                                                        |                                           |  |
|              |                                |                                                                                                                                                                  |                                                                                                                      |                |                |                                                                                        |                                           |  |

## Remarks

| Inclusions: N/A                | Pub Rmks:           | Charming Bungalow with Excellent Curb Appeal in Acadia! Welcome to this well-maintained bungalow, full of potential and situated on a quiet street in the higl sought-after community of Acadia. Original owners have cared for this no-smoking, no-pet home, making it a rare find in today's market. Step inside to discove bright and open main floor, ideal for family gatherings and entertaining. The cozy living room with gas fireplace flows nicely into the dining area and kitchen, offering a comfortable space to create memories. This level boasts 2 spacious bedrooms, with the option to convert the dining room into a third bedroom if nee a 3 pce bathroom with large walk-in shower. The kitchen, with a charming view of the backyard, is the perfect spot to start your day. The lower level presents a world of possibilities! This spacious area includes a large laundry/mechanical room with plenty of storage, a 3-piece bathroom, and rec room and flex space that ready for your modern touch. The rear entry door is conveniently located at the top of the basement stairs, and could easily be transformed into a separate entrance, offering versatility for future projects. Enjoy a beautifully landscaped backyard complete with a large deck spanning the width of your house—ideal for relaxing evenings and family gatherings. Don't let the single garage fool you - This oversized single garage, spans over 500 sq ft, and offers ample room for pa and an amazing workshop. Great location close to many amenities including schools, parks, restaurants, shopping, along with easy access to Deerfoot and Mac Trail. This home is a wonderful opportunity for anyone seeking comfort, convenience, and the charm of a well-loved property in Acadia. Don't miss out on maki this bungalow your new home! | er a<br>eded,<br>a<br>nt are<br>or<br>rking<br>:Leod |
|--------------------------------|---------------------|-------------------------------------------------------------------------------------------------------------------------------------------------------------------------------------------------------------------------------------------------------------------------------------------------------------------------------------------------------------------------------------------------------------------------------------------------------------------------------------------------------------------------------------------------------------------------------------------------------------------------------------------------------------------------------------------------------------------------------------------------------------------------------------------------------------------------------------------------------------------------------------------------------------------------------------------------------------------------------------------------------------------------------------------------------------------------------------------------------------------------------------------------------------------------------------------------------------------------------------------------------------------------------------------------------------------------------------------------------------------------------------------------------------------------------------------------------------------------------------------------------------------------------------------------------------------------------------------------------------------------------------------------------------------------------------------------------------------------------------------------------------------------------------------------------------------------------------------------------|------------------------------------------------------|
|                                | Inclusions:         |                                                                                                                                                                                                                                                                                                                                                                                                                                                                                                                                                                                                                                                                                                                                                                                                                                                                                                                                                                                                                                                                                                                                                                                                                                                                                                                                                                                                                                                                                                                                                                                                                                                                                                                                                                                                                                                       |                                                      |
| Property Listed By: CIR Realty | Property Listed By: | CIR Realty                                                                                                                                                                                                                                                                                                                                                                                                                                                                                                                                                                                                                                                                                                                                                                                                                                                                                                                                                                                                                                                                                                                                                                                                                                                                                                                                                                                                                                                                                                                                                                                                                                                                                                                                                                                                                                            |                                                      |