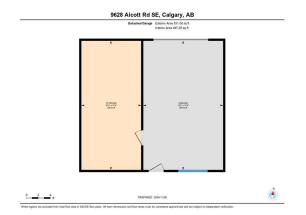

577JK

|              |                                | General Information<br>Prop Type:<br>Sub Type:<br>City/Town:<br>Year Built:<br>Lot Information<br>Lot Sz Ar:<br>Lot Shape:<br>Access:<br>Lot Feat:<br>Park Feat: | Residential<br>Detached<br>Calgary<br>1962<br>5,500 sqft<br>Landscaped<br>Single Garage Deta<br>Utilities and Featur |                | 1,040<br>1,040 | DOM<br>14<br>Layout<br>Beds:<br>Baths:<br>Style:<br>Parking<br>Ttl Park:<br>Garage Sz: | 2 (2 )<br>2.0 (2 0)<br>Bungalow<br>2<br>1 |  |
|--------------|--------------------------------|------------------------------------------------------------------------------------------------------------------------------------------------------------------|----------------------------------------------------------------------------------------------------------------------|----------------|----------------|----------------------------------------------------------------------------------------|-------------------------------------------|--|
| Asphalt Shi  |                                |                                                                                                                                                                  | Constru                                                                                                              |                |                |                                                                                        |                                           |  |
| Fireplace(s) | ),Forced Air,Natural Gas       |                                                                                                                                                                  |                                                                                                                      | oncrete,Stucco |                |                                                                                        |                                           |  |
| Private Yar  | d Storago                      |                                                                                                                                                                  | Flooring                                                                                                             |                |                |                                                                                        |                                           |  |
| Private ran  | u,Storage                      |                                                                                                                                                                  | Water S                                                                                                              | Laminate       |                |                                                                                        |                                           |  |
|              |                                |                                                                                                                                                                  | Fnd/Bsn                                                                                                              |                |                |                                                                                        |                                           |  |
|              |                                |                                                                                                                                                                  |                                                                                                                      | Concrete       |                |                                                                                        |                                           |  |
|              | Dishwasher,Electric Stove,Rar  | ge Hood,Refrigerator,                                                                                                                                            | Washer/Dryer                                                                                                         |                |                |                                                                                        |                                           |  |
|              | Built-in Features,Central Vacu | um,Laminate Counters                                                                                                                                             | s,No Animal Home,No                                                                                                  | Smoking Home   |                |                                                                                        |                                           |  |
|              |                                |                                                                                                                                                                  | Room Informatio                                                                                                      | n              |                |                                                                                        |                                           |  |
|              | Level                          | Dimensions                                                                                                                                                       | Room                                                                                                                 |                | Level          | Dime                                                                                   | ensions                                   |  |
|              | Main                           | <u>Dimensions</u>                                                                                                                                                | Bedroo                                                                                                               | m              | Main           |                                                                                        | ' x 10`9"                                 |  |
|              | Main                           | 12`3" x 9`3"                                                                                                                                                     | Dining                                                                                                               |                | Main           |                                                                                        | l" x 8`7"                                 |  |
|              | Main                           | 12`3" x 3`11"                                                                                                                                                    | Kitcher                                                                                                              | n              | Main           | 8`9"                                                                                   | ' x 9`3"                                  |  |
|              | Main                           | 13`3" x 15`1"                                                                                                                                                    |                                                                                                                      | m - Primary    | Main           |                                                                                        | )" x 10`11"                               |  |
|              | Basement                       |                                                                                                                                                                  | Game F                                                                                                               | Room           | Basement       | 23`1                                                                                   | LO" x 38`1"                               |  |
| y Room       | Basement                       | 12`0" x 28`3"                                                                                                                                                    |                                                                                                                      |                |                |                                                                                        |                                           |  |
|              |                                |                                                                                                                                                                  | Legal/Tax/Financi                                                                                                    | ai             |                |                                                                                        |                                           |  |
|              |                                | Zoning:                                                                                                                                                          |                                                                                                                      |                |                |                                                                                        |                                           |  |
|              |                                | R-CG                                                                                                                                                             |                                                                                                                      |                |                |                                                                                        |                                           |  |
|              |                                |                                                                                                                                                                  |                                                                                                                      |                |                |                                                                                        |                                           |  |