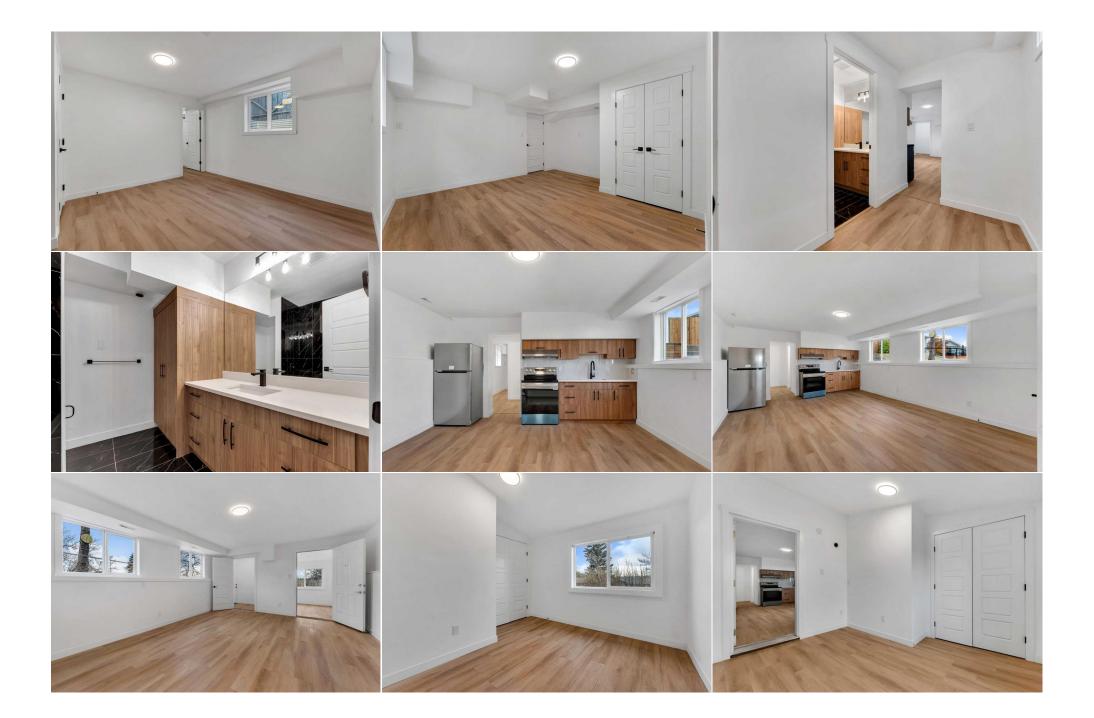

| Bedroom<br>Kitchen                         | Lower<br>Lower                                                                                                                                                                                                                                                                                                                                                                                                                                                                                                                                                                                                                                                                                                                                                                                                                                                                                                                                                                                                                                                                                                                                                                                                                                                                                                                                                                                                                                                                                                                                                                                                                                                                                                                                                                                                                                                                                                                                                                                                                                                     | 13`8" x 12`2"<br>14`1" x 7`11" | Kitchen<br>Living Room | Lower<br>Lower | 15`6" x 12`1"<br>14`1" x 11`3" |  |  |  |
|--------------------------------------------|--------------------------------------------------------------------------------------------------------------------------------------------------------------------------------------------------------------------------------------------------------------------------------------------------------------------------------------------------------------------------------------------------------------------------------------------------------------------------------------------------------------------------------------------------------------------------------------------------------------------------------------------------------------------------------------------------------------------------------------------------------------------------------------------------------------------------------------------------------------------------------------------------------------------------------------------------------------------------------------------------------------------------------------------------------------------------------------------------------------------------------------------------------------------------------------------------------------------------------------------------------------------------------------------------------------------------------------------------------------------------------------------------------------------------------------------------------------------------------------------------------------------------------------------------------------------------------------------------------------------------------------------------------------------------------------------------------------------------------------------------------------------------------------------------------------------------------------------------------------------------------------------------------------------------------------------------------------------------------------------------------------------------------------------------------------------|--------------------------------|------------------------|----------------|--------------------------------|--|--|--|
| Storage                                    | Lower                                                                                                                                                                                                                                                                                                                                                                                                                                                                                                                                                                                                                                                                                                                                                                                                                                                                                                                                                                                                                                                                                                                                                                                                                                                                                                                                                                                                                                                                                                                                                                                                                                                                                                                                                                                                                                                                                                                                                                                                                                                              | 13`1" x 10`7"                  | Legal/Tax/Financial    |                |                                |  |  |  |
| Title:<br><b>Fee Simple</b><br>Legal Desc: | 6852HL                                                                                                                                                                                                                                                                                                                                                                                                                                                                                                                                                                                                                                                                                                                                                                                                                                                                                                                                                                                                                                                                                                                                                                                                                                                                                                                                                                                                                                                                                                                                                                                                                                                                                                                                                                                                                                                                                                                                                                                                                                                             | Zoning:<br><b>R-CG</b>         | Remarks                |                |                                |  |  |  |
| Pub Rmks:<br>Pub Rmks:                     | 2 ILLEGAL BASEMENT SUITES   FULLY RENOVATED   7 BEDS + 4 BATHS   BACKING ON TO GREEN SPACE   DOWNTOWN SKYLINE VIEWS   REVERSE WALK OUT   BASEMENT   2800+ SF   10 MINUTES TO DOWNTOWN   This property has a potential rental income of \$5300 per month (\$2800 up, \$2800 down for both illegal suites). Nestled on a quiet cul-de-sac with stunning mountain & city views, this extensively renovated bungalow is a true gem in the highly desirable community of Mayland Heights. Perfect for first-time homebuyers or savvy investors, this home offers the rare opportunity of 3 separate suites for additional rental income (illegal). Thoughtfully updated, it blends modern finishes and comfort with an open-concept design that's sure to impress. Upon entering, you are welcomed by a spacious and inviting layout that maximizes every square foot. The neutral colour palette, complemented by custom-built features, creates an elegant atmosphere throughout. Recent updates include fresh interior paint, new luxury vinyl plank flooring, updated bathrooms, new light fixtures, updated windows, and a refreshed exterior—all carefully designed to enhance the home's appeal and functionality. The chef-inspired kitchen features high-gloss cabinets and premium quartz countertops, ideal for preparing meals or entertaining guests. The main floor is flooded with natural light, creating a warm and welcoming space. The large living room offers plenty of room for relaxation, while the adjacent dining area is perfect for family meals and hosting gatherings. Down the hall, the private primary bedroom serves as a tranquil retrat. It includes a spacious walk-in closet and a luxurious 4-piece ensuite bathroom—perfect for unwinding after a long day. Two additional generously sized bedrooms provide ample space for family members or guests, each designed with comfort and plenty of closet space. A fully updated 4-piece bathroom serves the two bedrooms and rounds out the main floor. A conveniently located la |                                |                        |                |                                |  |  |  |