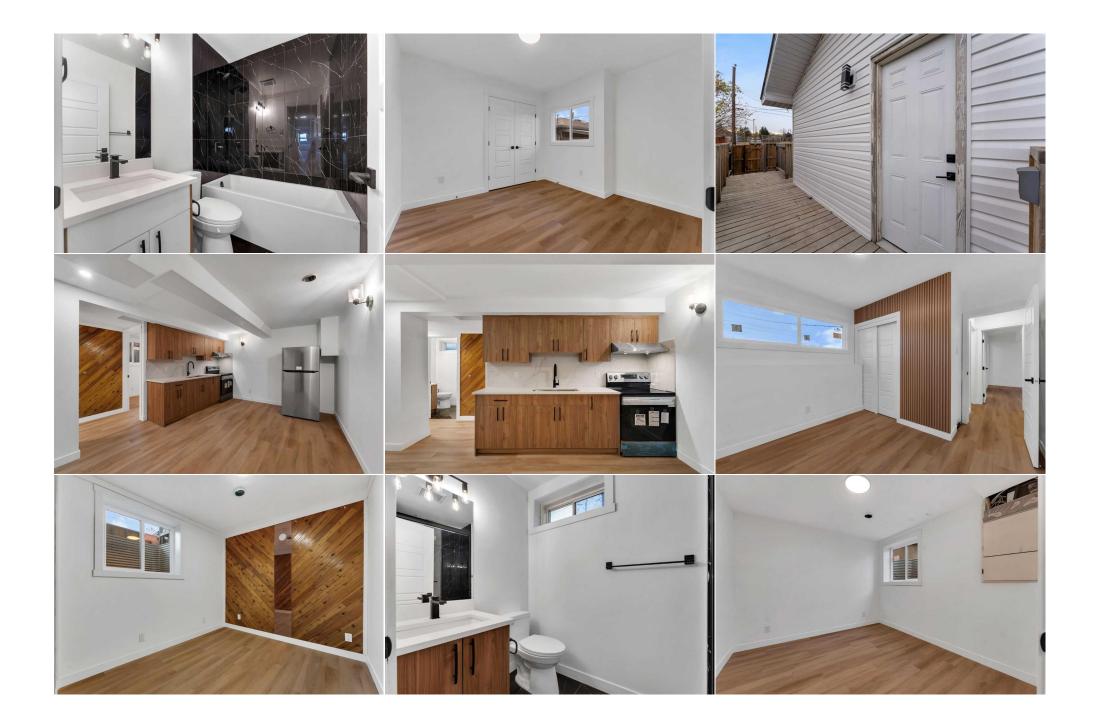

| Bedroom<br>Kitchen                         | Lower<br>Lower                                                                                                                                                                                                                                                                                                                                                                                                                                                                                                                                                                                                                                                                                                                                                                                                                                                                                                                                                                                                                                                                                                                                                                                                                                                                                                                                                                                                                                                                                                                                                                                                                                                                                                                                                                                                                                                                                                                                                                                                                                                     | 13`8" x 12`2"<br>14`1" x 7`11" | Kitchen<br>Living Room | Lower<br>Lower | 15`6" x 12`1"<br>14`1" x 11`3" |  |  |  |
|--------------------------------------------|--------------------------------------------------------------------------------------------------------------------------------------------------------------------------------------------------------------------------------------------------------------------------------------------------------------------------------------------------------------------------------------------------------------------------------------------------------------------------------------------------------------------------------------------------------------------------------------------------------------------------------------------------------------------------------------------------------------------------------------------------------------------------------------------------------------------------------------------------------------------------------------------------------------------------------------------------------------------------------------------------------------------------------------------------------------------------------------------------------------------------------------------------------------------------------------------------------------------------------------------------------------------------------------------------------------------------------------------------------------------------------------------------------------------------------------------------------------------------------------------------------------------------------------------------------------------------------------------------------------------------------------------------------------------------------------------------------------------------------------------------------------------------------------------------------------------------------------------------------------------------------------------------------------------------------------------------------------------------------------------------------------------------------------------------------------------|--------------------------------|------------------------|----------------|--------------------------------|--|--|--|
| Storage                                    | Lower                                                                                                                                                                                                                                                                                                                                                                                                                                                                                                                                                                                                                                                                                                                                                                                                                                                                                                                                                                                                                                                                                                                                                                                                                                                                                                                                                                                                                                                                                                                                                                                                                                                                                                                                                                                                                                                                                                                                                                                                                                                              | 13`1" x 10`7"                  | Legal/Tax/Financial    |                |                                |  |  |  |
| Title:<br><b>Fee Simple</b><br>Legal Desc: | 6852HL                                                                                                                                                                                                                                                                                                                                                                                                                                                                                                                                                                                                                                                                                                                                                                                                                                                                                                                                                                                                                                                                                                                                                                                                                                                                                                                                                                                                                                                                                                                                                                                                                                                                                                                                                                                                                                                                                                                                                                                                                                                             | Zoning:<br><b>R-CG</b>         | Remarks                |                |                                |  |  |  |
| Pub Rmks:<br>Pub Rmks:                     | 2 ILLEGAL BASEMENT SUITES   FULLY RENOVATED   7 BEDS + 4 BATHS   BACKING ON TO GREEN SPACE   DOWNTOWN SKYLINE VIEWS   REVERSE WALK OUT   BASEMENT   2800+ SF   10 MINUTES TO DOWNTOWN   This property has a potential rental income of \$5300 per month (\$2800 up, \$2800 down for both illegal suites). Nestled on a quiet cul-de-sac with stunning mountain & city views, this extensively renovated bungalow is a true gem in the highly desirable community of Mayland Heights. Perfect for first-time homebuyers or savvy investors, this home offers the rare opportunity of 3 separate suites for additional rental income (illegal). Thoughtfully updated, it blends modern finishes and comfort with an open-concept design that's sure to impress. Upon entering, you are welcomed by a spacious and inviting layout that maximizes every square foot. The neutral colour palette, complemented by custom-built features, creates an elegant atmosphere throughout. Recent updates include fresh interior paint, new luxury vinyl plank flooring, updated bathrooms, new light fixtures, updated windows, and a refreshed exterior—all carefully designed to enhance the home's appeal and functionality. The chef-inspired kitchen features high-gloss cabinets and premium quartz countertops, ideal for preparing meals or entertaining guests. The main floor is flooded with natural light, creating a warm and welcoming space. The large living room offers plenty of room for relaxation, while the adjacent dining area is perfect for family meals and hosting gatherings. Down the hall, the private primary bedroom serves as a tranquil retrat. It includes a spacious walk-in closet and a luxurious 4-piece ensuite bathroom—perfect for unwinding after a long day. Two additional generously sized bedrooms provide ample space for family members or guests, each designed with comfort and plenty of closet space. A fully updated 4-piece bathroom serves the two bedrooms and rounds out the main floor. A conveniently located la |                                |                        |                |                                |  |  |  |