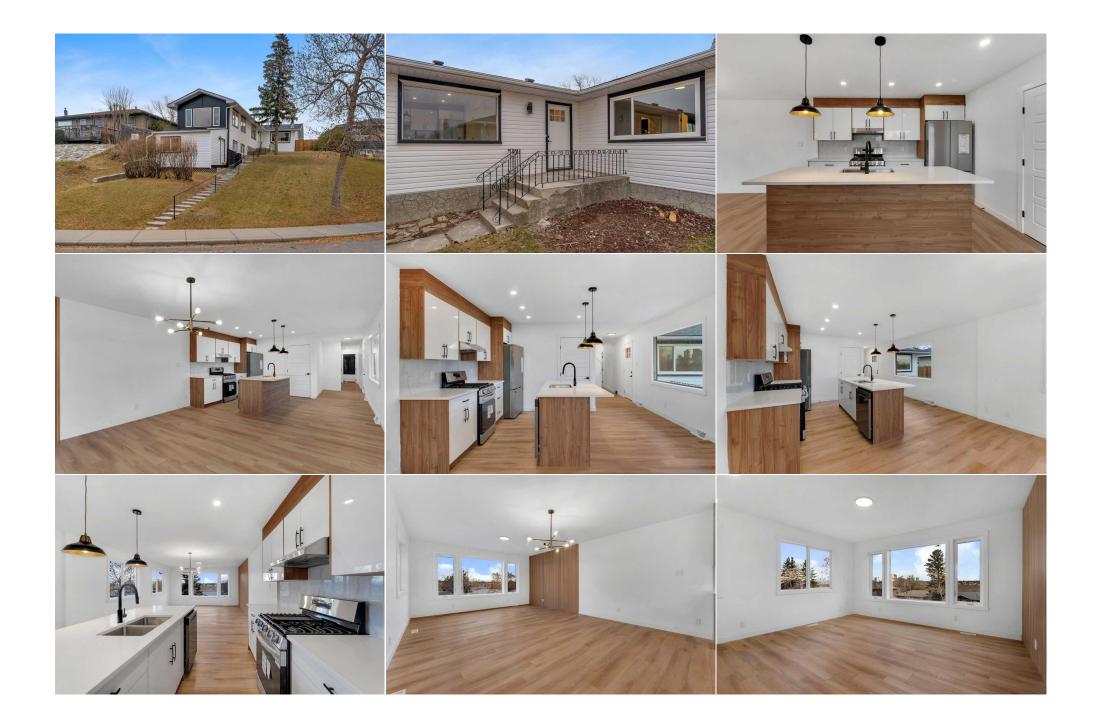

| Bedroom<br>Kitchen                         | Lower<br>Lower                                                                                                                                                                                                                                                                                                                                                                                                                                                                                                                                                                                                                                                                                                                                                                                                                                                                                                                                                                                                                                                                                                                                                                                                                                                                                                                                                                                                                                                                                                                                                                                                                                                                                                                                                                                                                                                                                                                                                                                                                                                     | 13`8" x 12`2"<br>14`1" x 7`11" | Kitchen<br>Living Room | Lower<br>Lower | 15`6" x 12`1"<br>14`1" x 11`3" |  |  |  |
|--------------------------------------------|--------------------------------------------------------------------------------------------------------------------------------------------------------------------------------------------------------------------------------------------------------------------------------------------------------------------------------------------------------------------------------------------------------------------------------------------------------------------------------------------------------------------------------------------------------------------------------------------------------------------------------------------------------------------------------------------------------------------------------------------------------------------------------------------------------------------------------------------------------------------------------------------------------------------------------------------------------------------------------------------------------------------------------------------------------------------------------------------------------------------------------------------------------------------------------------------------------------------------------------------------------------------------------------------------------------------------------------------------------------------------------------------------------------------------------------------------------------------------------------------------------------------------------------------------------------------------------------------------------------------------------------------------------------------------------------------------------------------------------------------------------------------------------------------------------------------------------------------------------------------------------------------------------------------------------------------------------------------------------------------------------------------------------------------------------------------|--------------------------------|------------------------|----------------|--------------------------------|--|--|--|
| Storage                                    | Lower                                                                                                                                                                                                                                                                                                                                                                                                                                                                                                                                                                                                                                                                                                                                                                                                                                                                                                                                                                                                                                                                                                                                                                                                                                                                                                                                                                                                                                                                                                                                                                                                                                                                                                                                                                                                                                                                                                                                                                                                                                                              | 13`1" x 10`7"                  | Legal/Tax/Financial    |                |                                |  |  |  |
| Title:<br><b>Fee Simple</b><br>Legal Desc: | 6852HL                                                                                                                                                                                                                                                                                                                                                                                                                                                                                                                                                                                                                                                                                                                                                                                                                                                                                                                                                                                                                                                                                                                                                                                                                                                                                                                                                                                                                                                                                                                                                                                                                                                                                                                                                                                                                                                                                                                                                                                                                                                             | Zoning:<br><b>R-CG</b>         | Remarks                |                |                                |  |  |  |
| Pub Rmks:<br>Pub Rmks:                     | 2 ILLEGAL BASEMENT SUITES   FULLY RENOVATED   7 BEDS + 4 BATHS   BACKING ON TO GREEN SPACE   DOWNTOWN SKYLINE VIEWS   REVERSE WALK OUT   BASEMENT   2800+ SF   10 MINUTES TO DOWNTOWN   This property has a potential rental income of \$5300 per month (\$2800 up, \$2800 down for both illegal suites). Nestled on a quiet cul-de-sac with stunning mountain & city views, this extensively renovated bungalow is a true gem in the highly desirable community of Mayland Heights. Perfect for first-time homebuyers or savvy investors, this home offers the rare opportunity of 3 separate suites for additional rental income (illegal). Thoughtfully updated, it blends modern finishes and comfort with an open-concept design that's sure to impress. Upon entering, you are welcomed by a spacious and inviting layout that maximizes every square foot. The neutral colour palette, complemented by custom-built features, creates an elegant atmosphere throughout. Recent updates include fresh interior paint, new luxury vinyl plank flooring, updated bathrooms, new light fixtures, updated windows, and a refreshed exterior—all carefully designed to enhance the home's appeal and functionality. The chef-inspired kitchen features high-gloss cabinets and premium quartz countertops, ideal for preparing meals or entertaining guests. The main floor is flooded with natural light, creating a warm and welcoming space. The large living room offers plenty of room for relaxation, while the adjacent dining area is perfect for family meals and hosting gatherings. Down the hall, the private primary bedroom serves as a tranquil retrat. It includes a spacious walk-in closet and a luxurious 4-piece ensuite bathroom—perfect for unwinding after a long day. Two additional generously sized bedrooms provide ample space for family members or guests, each designed with comfort and plenty of closet space. A fully updated 4-piece bathroom serves the two bedrooms and rounds out the main floor. A conveniently located la |                                |                        |                |                                |  |  |  |