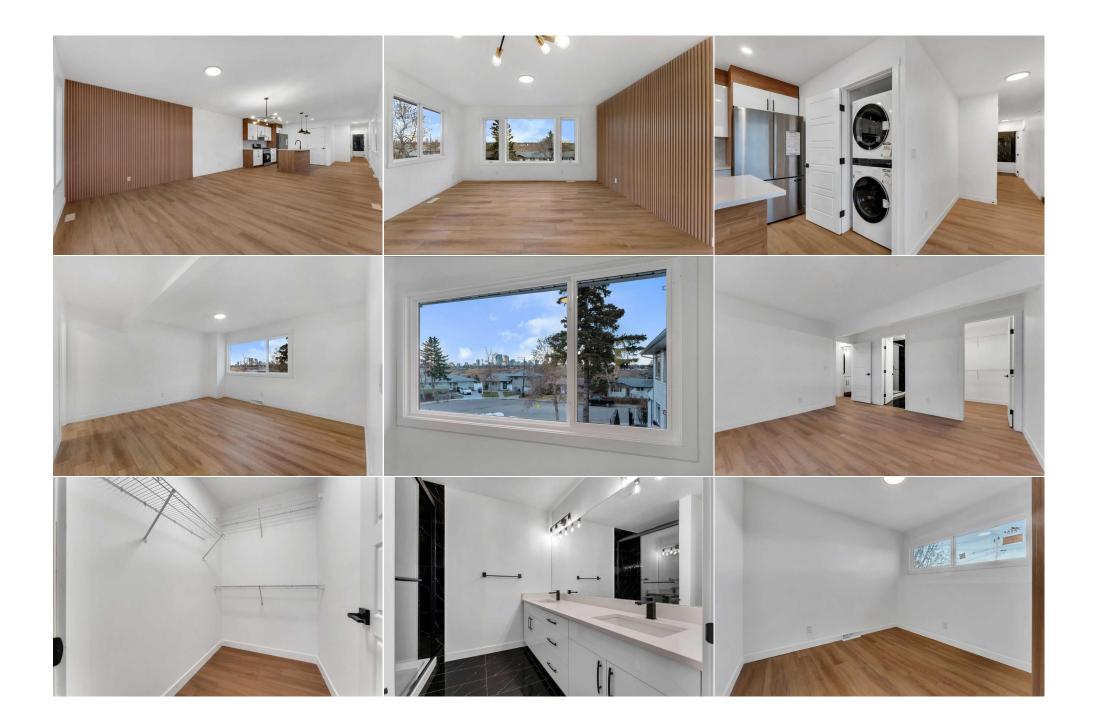

| Bedroom<br>Kitchen                         | Lower<br>Lower                                                                                                                                                                                                                                                                                                                                                                                                                                                                                                                                                                                                                                                                                                                                                                                                                                                                                                                                                                                                                                                                                                                                                                                                                                                                                                                                                                                                                                                                                                                                                                                                                                                                                                                                                                                                                                                                                                                                                                                                                                                     | 13`8" x 12`2"<br>14`1" x 7`11" | Kitchen<br>Living Room | Lower<br>Lower | 15`6" x 12`1"<br>14`1" x 11`3" |  |  |  |
|--------------------------------------------|--------------------------------------------------------------------------------------------------------------------------------------------------------------------------------------------------------------------------------------------------------------------------------------------------------------------------------------------------------------------------------------------------------------------------------------------------------------------------------------------------------------------------------------------------------------------------------------------------------------------------------------------------------------------------------------------------------------------------------------------------------------------------------------------------------------------------------------------------------------------------------------------------------------------------------------------------------------------------------------------------------------------------------------------------------------------------------------------------------------------------------------------------------------------------------------------------------------------------------------------------------------------------------------------------------------------------------------------------------------------------------------------------------------------------------------------------------------------------------------------------------------------------------------------------------------------------------------------------------------------------------------------------------------------------------------------------------------------------------------------------------------------------------------------------------------------------------------------------------------------------------------------------------------------------------------------------------------------------------------------------------------------------------------------------------------------|--------------------------------|------------------------|----------------|--------------------------------|--|--|--|
| Storage                                    | Lower                                                                                                                                                                                                                                                                                                                                                                                                                                                                                                                                                                                                                                                                                                                                                                                                                                                                                                                                                                                                                                                                                                                                                                                                                                                                                                                                                                                                                                                                                                                                                                                                                                                                                                                                                                                                                                                                                                                                                                                                                                                              | 13`1" x 10`7"                  | Legal/Tax/Financial    |                |                                |  |  |  |
| Title:<br><b>Fee Simple</b><br>Legal Desc: | 6852HL                                                                                                                                                                                                                                                                                                                                                                                                                                                                                                                                                                                                                                                                                                                                                                                                                                                                                                                                                                                                                                                                                                                                                                                                                                                                                                                                                                                                                                                                                                                                                                                                                                                                                                                                                                                                                                                                                                                                                                                                                                                             | Zoning:<br><b>R-CG</b>         | Remarks                |                |                                |  |  |  |
| Pub Rmks:<br>Pub Rmks:                     | 2 ILLEGAL BASEMENT SUITES   FULLY RENOVATED   7 BEDS + 4 BATHS   BACKING ON TO GREEN SPACE   DOWNTOWN SKYLINE VIEWS   REVERSE WALK OUT   BASEMENT   2800+ SF   10 MINUTES TO DOWNTOWN   This property has a potential rental income of \$5300 per month (\$2800 up, \$2800 down for both illegal suites). Nestled on a quiet cul-de-sac with stunning mountain & city views, this extensively renovated bungalow is a true gem in the highly desirable community of Mayland Heights. Perfect for first-time homebuyers or savvy investors, this home offers the rare opportunity of 3 separate suites for additional rental income (illegal). Thoughtfully updated, it blends modern finishes and comfort with an open-concept design that's sure to impress. Upon entering, you are welcomed by a spacious and inviting layout that maximizes every square foot. The neutral colour palette, complemented by custom-built features, creates an elegant atmosphere throughout. Recent updates include fresh interior paint, new luxury vinyl plank flooring, updated bathrooms, new light fixtures, updated windows, and a refreshed exterior—all carefully designed to enhance the home's appeal and functionality. The chef-inspired kitchen features high-gloss cabinets and premium quartz countertops, ideal for preparing meals or entertaining guests. The main floor is flooded with natural light, creating a warm and welcoming space. The large living room offers plenty of room for relaxation, while the adjacent dining area is perfect for family meals and hosting gatherings. Down the hall, the private primary bedroom serves as a tranquil retrat. It includes a spacious walk-in closet and a luxurious 4-piece ensuite bathroom—perfect for unwinding after a long day. Two additional generously sized bedrooms provide ample space for family members or guests, each designed with comfort and plenty of closet space. A fully updated 4-piece bathroom serves the two bedrooms and rounds out the main floor. A conveniently located la |                                |                        |                |                                |  |  |  |