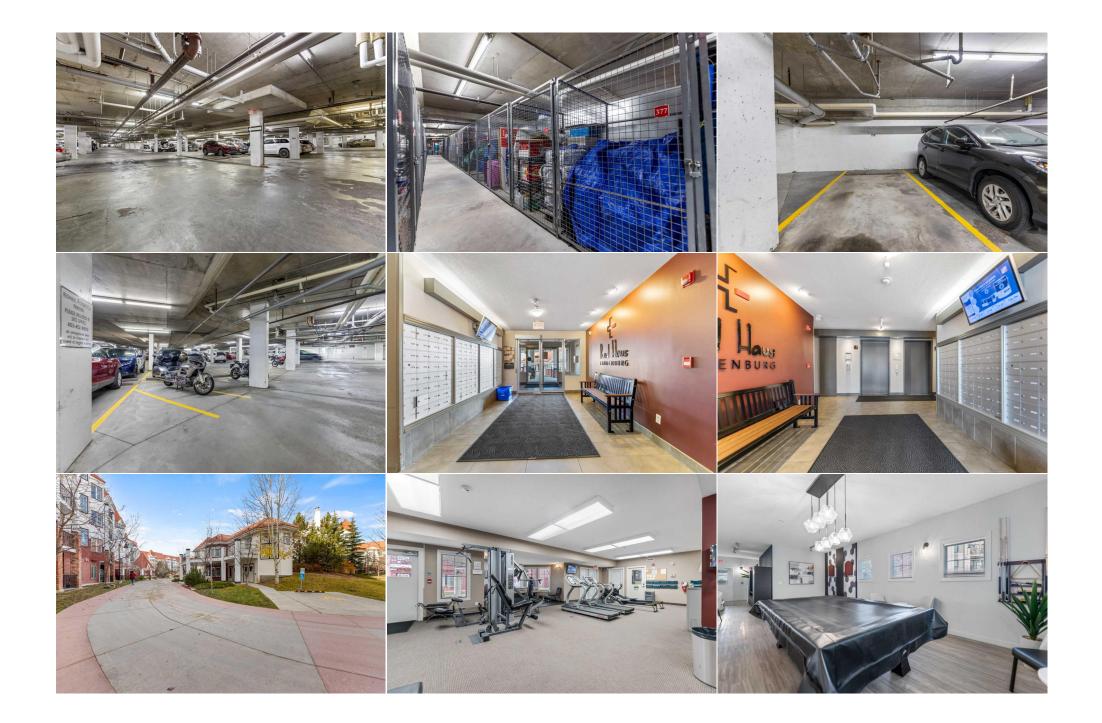

| Legal Desc:              | Fee Freq:<br>Monthly<br>0710026                                                                                                                                                                                                                                                                                                                                                                                                                                                                                                                                                                                                                                                                                                                                                                                                                                                                                                                                                                                                                                                                                                                                                         |  |  |  |  |
|--------------------------|-----------------------------------------------------------------------------------------------------------------------------------------------------------------------------------------------------------------------------------------------------------------------------------------------------------------------------------------------------------------------------------------------------------------------------------------------------------------------------------------------------------------------------------------------------------------------------------------------------------------------------------------------------------------------------------------------------------------------------------------------------------------------------------------------------------------------------------------------------------------------------------------------------------------------------------------------------------------------------------------------------------------------------------------------------------------------------------------------------------------------------------------------------------------------------------------|--|--|--|--|
|                          | Remarks                                                                                                                                                                                                                                                                                                                                                                                                                                                                                                                                                                                                                                                                                                                                                                                                                                                                                                                                                                                                                                                                                                                                                                                 |  |  |  |  |
| Pub Rmks:<br>Inclusions: | Don't miss out on this impressive second floor unit! You will love the spacious open concept floor plan with two Bedrooms and two Bathrooms. The Kitchen<br>amazing with attractive cabinetry, lots of counter & storage space (appliances are included). An adjoining Living Room features large windows including a g<br>door to access the balcony. Relax and enjoy this quiet outdoor living space! The Primary Bedroom has walk-through wardrobe closets to the private Ensuite<br>second Bedroom is perfect for a roommate or home study. There is a convenient Laundry and full Bathroom. Take the stairs or elevator to the heated, unde<br>parkade and never worry about the changing seasons! This unit includes a titled parking stall and separate storage unit. There is a bicycle storage area and<br>spots for a motorcycle. This complex is pet friendly and has a Club House for Residents to enjoy. It features a gym and lounge with a pool table. You will lov<br>convenient location! Walk to major shopping, trendy restaurants, transit, Rocky Ridge YMCA and so much more. Easy access to main roads throughout the<br>Flexible possession. A pleasure to show. |  |  |  |  |
| Property Listed By:      | N/A<br>RE/MAX Complete Realty                                                                                                                                                                                                                                                                                                                                                                                                                                                                                                                                                                                                                                                                                                                                                                                                                                                                                                                                                                                                                                                                                                                                                           |  |  |  |  |