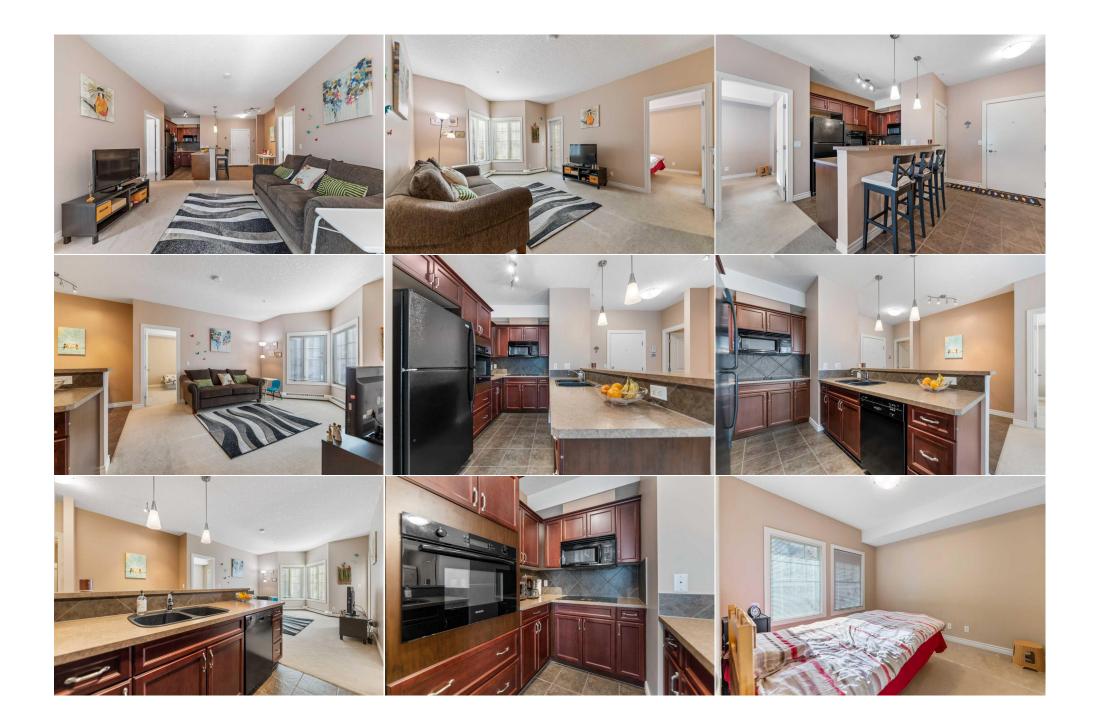

| Legal Desc:              | Fee Freq:<br>Monthly<br>0710026                                                                                                                                                                                                                                                                                                                                                                                                                                                                                                                                                                                                                                                                                                                                                                                                                                                                                                                                                                                                                                                                                                                                                         |  |  |  |  |
|--------------------------|-----------------------------------------------------------------------------------------------------------------------------------------------------------------------------------------------------------------------------------------------------------------------------------------------------------------------------------------------------------------------------------------------------------------------------------------------------------------------------------------------------------------------------------------------------------------------------------------------------------------------------------------------------------------------------------------------------------------------------------------------------------------------------------------------------------------------------------------------------------------------------------------------------------------------------------------------------------------------------------------------------------------------------------------------------------------------------------------------------------------------------------------------------------------------------------------|--|--|--|--|
|                          | Remarks                                                                                                                                                                                                                                                                                                                                                                                                                                                                                                                                                                                                                                                                                                                                                                                                                                                                                                                                                                                                                                                                                                                                                                                 |  |  |  |  |
| Pub Rmks:<br>Inclusions: | Don't miss out on this impressive second floor unit! You will love the spacious open concept floor plan with two Bedrooms and two Bathrooms. The Kitchen<br>amazing with attractive cabinetry, lots of counter & storage space (appliances are included). An adjoining Living Room features large windows including a g<br>door to access the balcony. Relax and enjoy this quiet outdoor living space! The Primary Bedroom has walk-through wardrobe closets to the private Ensuite<br>second Bedroom is perfect for a roommate or home study. There is a convenient Laundry and full Bathroom. Take the stairs or elevator to the heated, unde<br>parkade and never worry about the changing seasons! This unit includes a titled parking stall and separate storage unit. There is a bicycle storage area and<br>spots for a motorcycle. This complex is pet friendly and has a Club House for Residents to enjoy. It features a gym and lounge with a pool table. You will lov<br>convenient location! Walk to major shopping, trendy restaurants, transit, Rocky Ridge YMCA and so much more. Easy access to main roads throughout the<br>Flexible possession. A pleasure to show. |  |  |  |  |
| Property Listed By:      | N/A<br>RE/MAX Complete Realty                                                                                                                                                                                                                                                                                                                                                                                                                                                                                                                                                                                                                                                                                                                                                                                                                                                                                                                                                                                                                                                                                                                                                           |  |  |  |  |