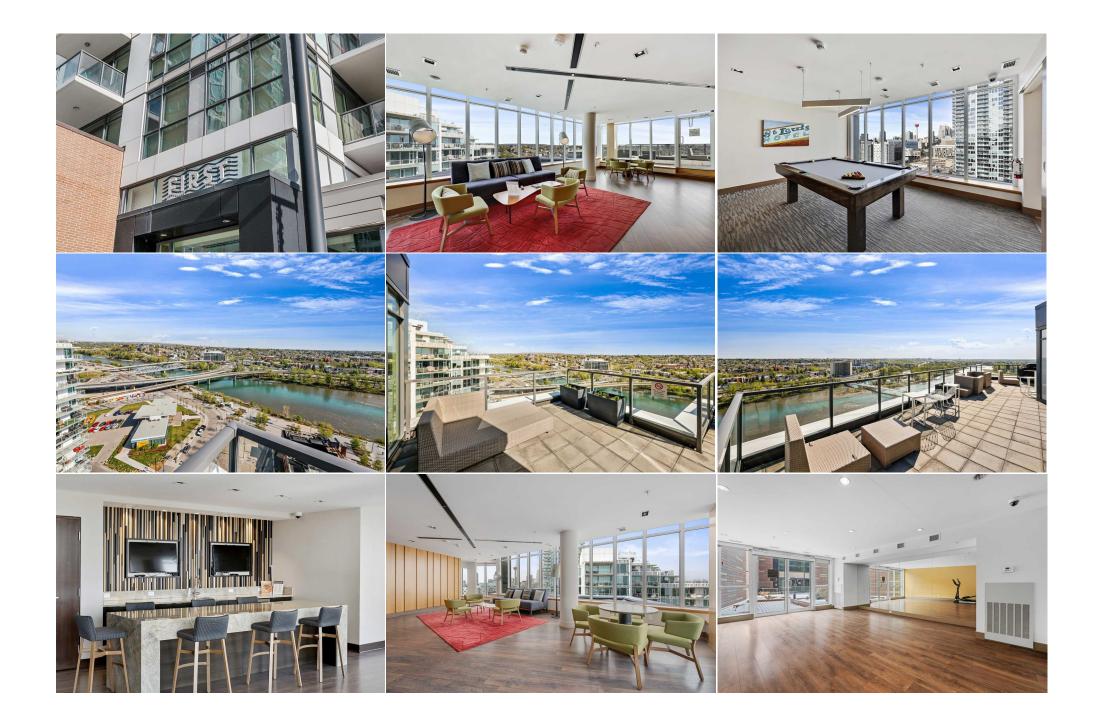

|                                                 | Fee Freq:<br>Monthly                                                                                                                                                                                                                                                                                                                                                                                                                                                                                                                                                                                                                                                                                                                                                                                                                                                                                                                                                                                                                                                                                                                                                                                                                                                                                                                                                                                                                                                                                                                                                                                                                                                                                                                                                                                                                                                                                                             |
|-------------------------------------------------|----------------------------------------------------------------------------------------------------------------------------------------------------------------------------------------------------------------------------------------------------------------------------------------------------------------------------------------------------------------------------------------------------------------------------------------------------------------------------------------------------------------------------------------------------------------------------------------------------------------------------------------------------------------------------------------------------------------------------------------------------------------------------------------------------------------------------------------------------------------------------------------------------------------------------------------------------------------------------------------------------------------------------------------------------------------------------------------------------------------------------------------------------------------------------------------------------------------------------------------------------------------------------------------------------------------------------------------------------------------------------------------------------------------------------------------------------------------------------------------------------------------------------------------------------------------------------------------------------------------------------------------------------------------------------------------------------------------------------------------------------------------------------------------------------------------------------------------------------------------------------------------------------------------------------------|
| Legal Desc:                                     | 1512745<br>Remarks                                                                                                                                                                                                                                                                                                                                                                                                                                                                                                                                                                                                                                                                                                                                                                                                                                                                                                                                                                                                                                                                                                                                                                                                                                                                                                                                                                                                                                                                                                                                                                                                                                                                                                                                                                                                                                                                                                               |
| Pub Rmks:<br>Inclusions:<br>Property Listed By: | Welcome to your new home in the heart of Calgary's vibrant East Village! This stunning, upscale condo seamlessly blends modern design with the excitement of urban living. Move-in ready, it features 9.5-foot ceilings and expansive floor-to-ceiling windows that flood the space with natural light. Not to mention the front entrance storage closet and living room console storage is included offering additional value. The open-concept layout is perfect for entertaining, with a gourmet kitchen outfitted with high-end stainless steel appliances, sleek quartz countertops, a stylish tile backsplash, and a spacious movable island. From the living area, step out onto a private balcony overlooking a courtyard space to enjoy a little bit of serenity within downtown Calgary. The condo is designed with both style and function in mind. The bedroom offers plenty of storage with a large walk-in closet complete with custom built-ins and a beautifully appointed bathroom with a large walk-in shower, quartz countertops, and floor-to-ceiling tile. For added convenience, a discreet stackable washer and dryer is located near the entrance. Enjoy peace of mind with secure underground parking, additional visitor stalls, and a separate storage locker. The First East Village building offers top-tier amenities, including a state-of-the-art fitness centre, yoga room, rooftop residents' lounge, and full-time concierge service. You'll love the unbeatable location, within walking distance of the C-Train station, Phil & Sebastian Coffee, Charbar, Superstore, National Music Hall, and the Central Library. Plus, this pet-friendly complex ensures your furry friends are welcome. With quick possession available, this condo is ready for you to move in and start enjoying everything East Village has to offer. Schedule your showing today! N/A Re/MAX Real Estate (Central) |