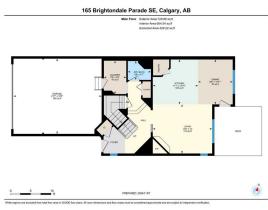

Utilities and Features

| Roof:<br>Heating:       | Asphalt Shingle<br>Forced Air |                                                                                                   |                      | Construction:<br>Stone,Vinyl Siding,Wood Frame<br>Flooring:<br>Carpet,Laminate,Linoleum<br>Water Source: |                |  |  |  |  |  |  |
|-------------------------|-------------------------------|---------------------------------------------------------------------------------------------------|----------------------|----------------------------------------------------------------------------------------------------------|----------------|--|--|--|--|--|--|
| Sewer:<br>Ext Feat:     | Private Yard, Rain Gutters    |                                                                                                   | 5                    |                                                                                                          |                |  |  |  |  |  |  |
|                         |                               |                                                                                                   | Water Source:        |                                                                                                          |                |  |  |  |  |  |  |
|                         |                               | Fnd/Bsmt:                                                                                         |                      |                                                                                                          |                |  |  |  |  |  |  |
|                         |                               | Poured Concrete                                                                                   |                      |                                                                                                          |                |  |  |  |  |  |  |
| Kitchen Appl:           | Dishwasher,Electr             | Dishwasher,Electric Range,Garage Control(s),Range Hood,Refrigerator,Washer/Dryer,Window Coverings |                      |                                                                                                          |                |  |  |  |  |  |  |
| Int Feat:<br>Utilities: | Breakfast Bar,Cro             | Breakfast Bar,Crown Molding,Kitchen Island,No Animal Home,No Smoking Home,Open Floorplan          |                      |                                                                                                          |                |  |  |  |  |  |  |
|                         | Room Information              |                                                                                                   |                      |                                                                                                          |                |  |  |  |  |  |  |
| Room                    | Level                         | Dimensions                                                                                        | Room                 | Level                                                                                                    | Dimensions     |  |  |  |  |  |  |
| Dining Room             | Main                          | 10`11" x 8`6"                                                                                     | Kitchen              | Main                                                                                                     | 10`11" x 11`1" |  |  |  |  |  |  |
| Living Room             | Main                          | 12`0" x 14`6"                                                                                     | 2pc Bathroom         | Main                                                                                                     | 4`7" x 5`8"    |  |  |  |  |  |  |
| Laundry                 | Main                          | 8`2" x 5`6"                                                                                       | Bedroom              | Upper                                                                                                    | 10`3" x 9`4"   |  |  |  |  |  |  |
| Bedroom - Prim          | ary Upper                     | 12`4" x 12`7"                                                                                     | 4pc Bathroom         | Upper                                                                                                    | 5`6" x 8`0"    |  |  |  |  |  |  |
| 4pc Ensuite bat         | h Upper                       | 8`3" x 7`11"                                                                                      | Bedroom              | Upper                                                                                                    | 8`5" x 11`2"   |  |  |  |  |  |  |
| Bonus Room              | Upper                         | 18`0" x 14`1"                                                                                     | Bedroom              | Basement                                                                                                 | 9`10" x 10`11" |  |  |  |  |  |  |
| 4pc Bathroom            | Basement                      | 7`5" x 4`11"                                                                                      | Furnace/Utility Room | Basement                                                                                                 | 15`2" x 13`7"  |  |  |  |  |  |  |