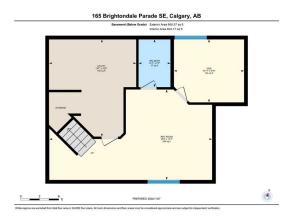

Utilities and Features

| Roof:<br>Heating:       | Asphalt Shingle<br>Forced Air |                                                                                                   |                      | Construction:<br>Stone,Vinyl Siding,Wood Frame<br>Flooring:<br>Carpet,Laminate,Linoleum<br>Water Source: |                |  |  |  |  |  |  |
|-------------------------|-------------------------------|---------------------------------------------------------------------------------------------------|----------------------|----------------------------------------------------------------------------------------------------------|----------------|--|--|--|--|--|--|
| Sewer:<br>Ext Feat:     | Private Yard, Rain Gutters    |                                                                                                   | 5                    |                                                                                                          |                |  |  |  |  |  |  |
|                         |                               |                                                                                                   | Water Source:        |                                                                                                          |                |  |  |  |  |  |  |
|                         |                               | Fnd/Bsmt:                                                                                         |                      |                                                                                                          |                |  |  |  |  |  |  |
|                         |                               | Poured Concrete                                                                                   |                      |                                                                                                          |                |  |  |  |  |  |  |
| Kitchen Appl:           | Dishwasher,Electr             | Dishwasher,Electric Range,Garage Control(s),Range Hood,Refrigerator,Washer/Dryer,Window Coverings |                      |                                                                                                          |                |  |  |  |  |  |  |
| Int Feat:<br>Utilities: | Breakfast Bar,Cro             | Breakfast Bar,Crown Molding,Kitchen Island,No Animal Home,No Smoking Home,Open Floorplan          |                      |                                                                                                          |                |  |  |  |  |  |  |
|                         | Room Information              |                                                                                                   |                      |                                                                                                          |                |  |  |  |  |  |  |
| Room                    | Level                         | Dimensions                                                                                        | Room                 | Level                                                                                                    | Dimensions     |  |  |  |  |  |  |
| Dining Room             | Main                          | 10`11" x 8`6"                                                                                     | Kitchen              | Main                                                                                                     | 10`11" x 11`1" |  |  |  |  |  |  |
| Living Room             | Main                          | 12`0" x 14`6"                                                                                     | 2pc Bathroom         | Main                                                                                                     | 4`7" x 5`8"    |  |  |  |  |  |  |
| Laundry                 | Main                          | 8`2" x 5`6"                                                                                       | Bedroom              | Upper                                                                                                    | 10`3" x 9`4"   |  |  |  |  |  |  |
| Bedroom - Prim          | ary Upper                     | 12`4" x 12`7"                                                                                     | 4pc Bathroom         | Upper                                                                                                    | 5`6" x 8`0"    |  |  |  |  |  |  |
| 4pc Ensuite bat         | h Upper                       | 8`3" x 7`11"                                                                                      | Bedroom              | Upper                                                                                                    | 8`5" x 11`2"   |  |  |  |  |  |  |
| Bonus Room              | Upper                         | 18`0" x 14`1"                                                                                     | Bedroom              | Basement                                                                                                 | 9`10" x 10`11" |  |  |  |  |  |  |
| 4pc Bathroom            | Basement                      | 7`5" x 4`11"                                                                                      | Furnace/Utility Room | Basement                                                                                                 | 15`2" x 13`7"  |  |  |  |  |  |  |