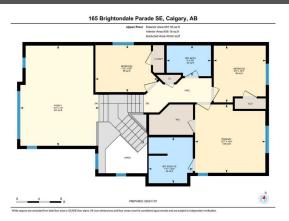

Utilities and Features

| Roof:<br>Heating:       | Asphalt Shingle<br>Forced Air |                                                                                                   |                      | Construction:<br>Stone,Vinyl Siding,Wood Frame<br>Flooring:<br>Carpet,Laminate,Linoleum<br>Water Source: |                |  |  |  |  |  |  |
|-------------------------|-------------------------------|---------------------------------------------------------------------------------------------------|----------------------|----------------------------------------------------------------------------------------------------------|----------------|--|--|--|--|--|--|
| Sewer:<br>Ext Feat:     | Private Yard, Rain Gutters    |                                                                                                   | 5                    |                                                                                                          |                |  |  |  |  |  |  |
|                         |                               |                                                                                                   | Water Source:        |                                                                                                          |                |  |  |  |  |  |  |
|                         |                               | Fnd/Bsmt:                                                                                         |                      |                                                                                                          |                |  |  |  |  |  |  |
|                         |                               | Poured Concrete                                                                                   |                      |                                                                                                          |                |  |  |  |  |  |  |
| Kitchen Appl:           | Dishwasher,Electr             | Dishwasher,Electric Range,Garage Control(s),Range Hood,Refrigerator,Washer/Dryer,Window Coverings |                      |                                                                                                          |                |  |  |  |  |  |  |
| Int Feat:<br>Utilities: | Breakfast Bar,Cro             | Breakfast Bar,Crown Molding,Kitchen Island,No Animal Home,No Smoking Home,Open Floorplan          |                      |                                                                                                          |                |  |  |  |  |  |  |
|                         | Room Information              |                                                                                                   |                      |                                                                                                          |                |  |  |  |  |  |  |
| Room                    | Level                         | Dimensions                                                                                        | Room                 | Level                                                                                                    | Dimensions     |  |  |  |  |  |  |
| Dining Room             | Main                          | 10`11" x 8`6"                                                                                     | Kitchen              | Main                                                                                                     | 10`11" x 11`1" |  |  |  |  |  |  |
| Living Room             | Main                          | 12`0" x 14`6"                                                                                     | 2pc Bathroom         | Main                                                                                                     | 4`7" x 5`8"    |  |  |  |  |  |  |
| Laundry                 | Main                          | 8`2" x 5`6"                                                                                       | Bedroom              | Upper                                                                                                    | 10`3" x 9`4"   |  |  |  |  |  |  |
| Bedroom - Prim          | ary Upper                     | 12`4" x 12`7"                                                                                     | 4pc Bathroom         | Upper                                                                                                    | 5`6" x 8`0"    |  |  |  |  |  |  |
| 4pc Ensuite bat         | h Upper                       | 8`3" x 7`11"                                                                                      | Bedroom              | Upper                                                                                                    | 8`5" x 11`2"   |  |  |  |  |  |  |
| Bonus Room              | Upper                         | 18`0" x 14`1"                                                                                     | Bedroom              | Basement                                                                                                 | 9`10" x 10`11" |  |  |  |  |  |  |
| 4pc Bathroom            | Basement                      | 7`5" x 4`11"                                                                                      | Furnace/Utility Room | Basement                                                                                                 | 15`2" x 13`7"  |  |  |  |  |  |  |