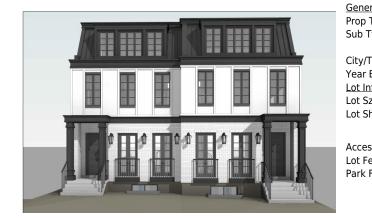

## 1812 31 Avenue, Calgary T4C 3G6

| MLS®#: <b>A2177558</b> | Area: South Calgary | Listing <b>11/08/24</b>      | List Price: <b>\$1,499,000</b> |  |
|------------------------|---------------------|------------------------------|--------------------------------|--|
| Status: Active         | County: Calgary     | Date:<br>Change: <b>None</b> | Association: Fort McMurray     |  |

| eral Information   |                |                       |                      | DOM                |                       |
|--------------------|----------------|-----------------------|----------------------|--------------------|-----------------------|
| o Type:            | Residential    |                       |                      | 12                 |                       |
| Type:              | Semi Detached  | (Half                 |                      | Layout             |                       |
|                    | Duplex)        | Finished Floor Ar     | ea                   | Beds:              | 5(41)                 |
| /Town:             | Calgary        | Abv Sqft:             | 2,793                | Baths:             | 4.5 (4 1)             |
| r Built:           | 2024           | Low Sqft:             |                      | Style:             | 3 Storey,Side by Side |
| <u>Information</u> |                | Ttl Sqft:             | 2,793                |                    | ••••••                |
| Sz Ar:             | 3,122 sqft     | ·                     |                      | <b>D</b> e d ha    |                       |
| Shape:             |                |                       |                      | Parking<br>TH Purk |                       |
| •                  |                |                       |                      | Ttl Park:          | 2                     |
|                    |                |                       |                      | Garage Sz:         | 2                     |
| ess:               |                |                       |                      |                    |                       |
| Feat:              | Back Lane,Back | Yard, Street Lighting | ,Rectangular Lot,See | e Remarks          |                       |
| k Feat:            | Double Garage  | Detached              |                      |                    |                       |