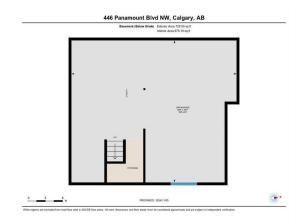

Utilities and Features

| Roof:<br>Heating:<br>Sewer:<br>Ext Feat: | Asphalt Shingle<br>Forced Air<br>None,Other | 2                                                                                                                                                                           |                   | Construction:<br>Vinyl Siding,Wood Frame<br>Flooring:<br>Carpet,Ceramic Tile,Hardy<br>Water Source: |        |                   |  |  |  |
|------------------------------------------|---------------------------------------------|-----------------------------------------------------------------------------------------------------------------------------------------------------------------------------|-------------------|-----------------------------------------------------------------------------------------------------|--------|-------------------|--|--|--|
|                                          |                                             |                                                                                                                                                                             |                   | Fnd/Bsmt:<br><b>Poured Concrete</b>                                                                 |        |                   |  |  |  |
| Kitchen Appl:<br>Int Feat:<br>Utilities: |                                             | Dishwasher,Electric Range,Range Hood,Refrigerator,Washer/Dryer<br>High Ceilings,Natural Woodwork,No Animal Home,Open Floorplan,Pantry,Walk-In Closet(s)<br>Room Information |                   |                                                                                                     |        |                   |  |  |  |
| Room                                     |                                             | Level                                                                                                                                                                       | <b>Dimensions</b> | Room                                                                                                | Level  | <u>Dimensions</u> |  |  |  |
| 2pc Bathroom                             |                                             | Main                                                                                                                                                                        | 4`2" x 6`7"       | Dining Room                                                                                         | Main   | 10`10" x 9`2"     |  |  |  |
| Kitchen                                  |                                             | Main                                                                                                                                                                        | 10`10" x 14`0"    | Laundry                                                                                             | Main   | 11`8" x 5`2"      |  |  |  |
| Living Room                              |                                             | Main                                                                                                                                                                        | 14`0" x 13`9"     | 4pc Bathroom                                                                                        | Second | 7`5" x 5`8"       |  |  |  |
| 4pc Ensuite ba                           | ath                                         | Second                                                                                                                                                                      | 9`11" x 4`10"     | Bedroom                                                                                             | Second | 11`0" x 11`9"     |  |  |  |
| Bedroom                                  |                                             | Second                                                                                                                                                                      | 9`10" x 8`10"     | Bedroom - Primary                                                                                   | Second | 14`6" x 15`11"    |  |  |  |
| Family Room                              |                                             | Second                                                                                                                                                                      | 16`10" x 11`10"   | -                                                                                                   |        |                   |  |  |  |
|                                          |                                             |                                                                                                                                                                             |                   | Legal/Tax/Financial                                                                                 |        |                   |  |  |  |