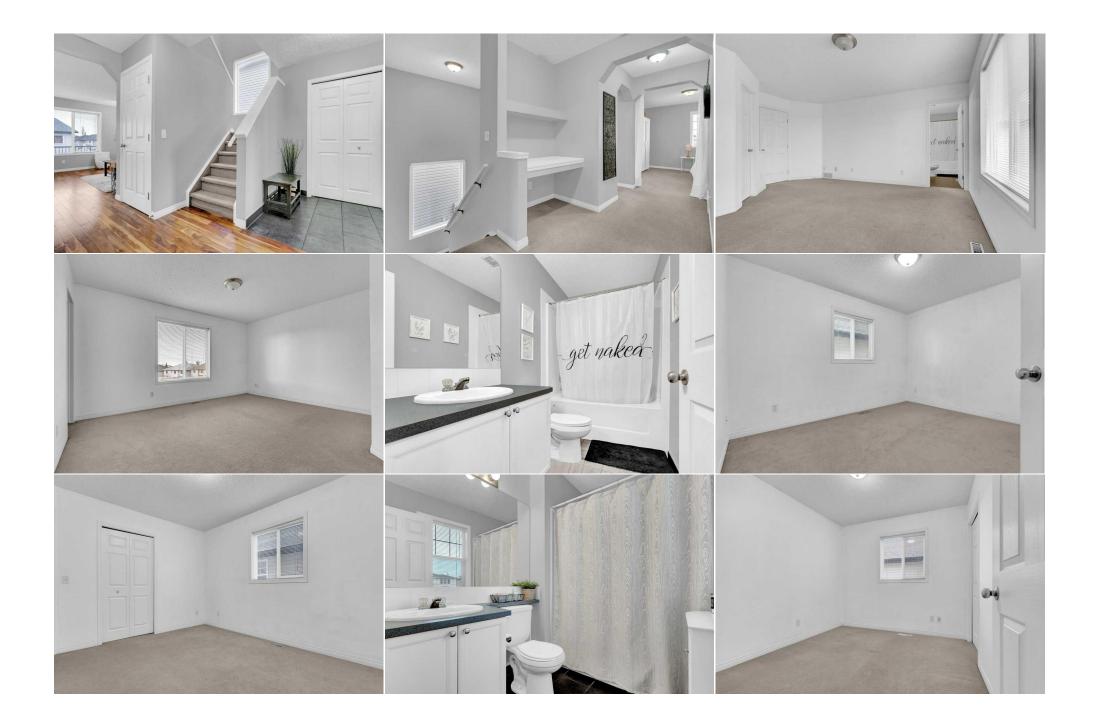

Utilities and Features

| Roof:<br>Heating:<br>Sewer:<br>Ext Feat: | Asphalt Shingle<br>Forced Air<br>None,Other | 2                                                                                                                                                                           |                   | Construction:<br>Vinyl Siding,Wood Frame<br>Flooring:<br>Carpet,Ceramic Tile,Hardy<br>Water Source: |        |                   |  |  |  |
|------------------------------------------|---------------------------------------------|-----------------------------------------------------------------------------------------------------------------------------------------------------------------------------|-------------------|-----------------------------------------------------------------------------------------------------|--------|-------------------|--|--|--|
|                                          |                                             |                                                                                                                                                                             |                   | Fnd/Bsmt:<br><b>Poured Concrete</b>                                                                 |        |                   |  |  |  |
| Kitchen Appl:<br>Int Feat:<br>Utilities: |                                             | Dishwasher,Electric Range,Range Hood,Refrigerator,Washer/Dryer<br>High Ceilings,Natural Woodwork,No Animal Home,Open Floorplan,Pantry,Walk-In Closet(s)<br>Room Information |                   |                                                                                                     |        |                   |  |  |  |
| Room                                     |                                             | Level                                                                                                                                                                       | <b>Dimensions</b> | Room                                                                                                | Level  | <u>Dimensions</u> |  |  |  |
| 2pc Bathroom                             |                                             | Main                                                                                                                                                                        | 4`2" x 6`7"       | Dining Room                                                                                         | Main   | 10`10" x 9`2"     |  |  |  |
| Kitchen                                  |                                             | Main                                                                                                                                                                        | 10`10" x 14`0"    | Laundry                                                                                             | Main   | 11`8" x 5`2"      |  |  |  |
| Living Room                              |                                             | Main                                                                                                                                                                        | 14`0" x 13`9"     | 4pc Bathroom                                                                                        | Second | 7`5" x 5`8"       |  |  |  |
| 4pc Ensuite ba                           | ath                                         | Second                                                                                                                                                                      | 9`11" x 4`10"     | Bedroom                                                                                             | Second | 11`0" x 11`9"     |  |  |  |
| Bedroom                                  |                                             | Second                                                                                                                                                                      | 9`10" x 8`10"     | Bedroom - Primary                                                                                   | Second | 14`6" x 15`11"    |  |  |  |
| Family Room                              |                                             | Second                                                                                                                                                                      | 16`10" x 11`10"   | -                                                                                                   |        |                   |  |  |  |
|                                          |                                             |                                                                                                                                                                             |                   | Legal/Tax/Financial                                                                                 |        |                   |  |  |  |

| Title:<br>Fee Simple | Zoning:<br>R-G                                                                                                                                                                                                                                                                                                                                                                                                                                                                                                                                                                                                                                                                                                                                                                                                                                                                                                                                                                                                                                                                                                        |  |  |  |  |
|----------------------|-----------------------------------------------------------------------------------------------------------------------------------------------------------------------------------------------------------------------------------------------------------------------------------------------------------------------------------------------------------------------------------------------------------------------------------------------------------------------------------------------------------------------------------------------------------------------------------------------------------------------------------------------------------------------------------------------------------------------------------------------------------------------------------------------------------------------------------------------------------------------------------------------------------------------------------------------------------------------------------------------------------------------------------------------------------------------------------------------------------------------|--|--|--|--|
| Legal Desc:          | 0311990<br>Remarks                                                                                                                                                                                                                                                                                                                                                                                                                                                                                                                                                                                                                                                                                                                                                                                                                                                                                                                                                                                                                                                                                                    |  |  |  |  |
| Pub Rmks:            | Envision yourself in this elegantly maintained and spacious residence, nestled within the prestigious community of Panorama Hills. The home welcomes you with a sophisticated open floor plan, enhanced by the exquisite durability of acacia walnut hardwood flooring throughout the main level. The kitchen, thoughtfully designed for both functionality and style, provides ample storage and pantry space while seamlessly opening to the inviting living room, centered around a charming fireplace. Ascend to the upper level to find a sun-drenched bonus room, currently converted into a bedroom, alongside three generously proportioned bedrooms, a full bath, and a luxurious master ensuite. The expansive basement, featuring large raised windows, remains a blank canvas, ready for your personal touch. With its unbeatable location, this home offers unparalleled convenience, with schools, parks, and a wealth of amenities just a short stroll away, as well as easy access to both Stoney Trail and Deerfoot Trail. Don't miss the extraordinary opportunity to call this residence your own! |  |  |  |  |
| Inclusions:          | Refrigerator, Dishwasher, Washer, Dryer, Electric Range, Range Hood, Attached Cabinet in the Bonus Room                                                                                                                                                                                                                                                                                                                                                                                                                                                                                                                                                                                                                                                                                                                                                                                                                                                                                                                                                                                                               |  |  |  |  |
| Property Listed By:  | CIR Realty                                                                                                                                                                                                                                                                                                                                                                                                                                                                                                                                                                                                                                                                                                                                                                                                                                                                                                                                                                                                                                                                                                            |  |  |  |  |