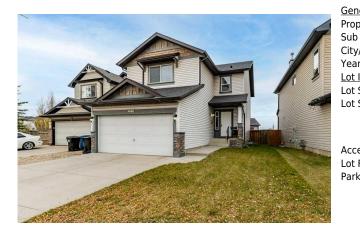

## 446 PANAMOUNT Boulevard, Calgary T3K 5V1

| MLS®#:  | A2177575 | Area:   | Panorama Hills | Listing<br>Date: | 11/05/24 | List Price: \$649,900      |
|---------|----------|---------|----------------|------------------|----------|----------------------------|
| Status: | Active   | County: | Calgary        | Change:          | None     | Association: Fort McMurray |

| neral Information    |                                                     |           |       | DOM        |           |
|----------------------|-----------------------------------------------------|-----------|-------|------------|-----------|
| ор Туре:             | Residential                                         |           |       | 16         |           |
| b Type:              | Detached                                            |           |       | Layout     |           |
| y/Town:              | Calgary <u>Finished Floor Area</u>                  |           |       | Beds:      | 3 (3 )    |
| ar Built:            | 2003                                                | Abv Sqft: | 1,736 | Baths:     | 2.5 (2 1) |
| <u>t Information</u> |                                                     | Low Sqft: |       | Style:     | 2 Storey  |
| t Sz Ar:             | 4,359 sqft                                          | Ttl Sqft: | 1,736 |            |           |
| t Shape:             |                                                     |           |       | Parking    |           |
|                      |                                                     |           |       | Ttl Park:  | 4         |
|                      |                                                     |           |       | Garage Sz: | 2         |
| cess:                |                                                     |           |       | 2          |           |
| t Feat:<br>rk Feat:  | Back Yard,Rectangular Lot<br>Double Garage Attached |           |       |            |           |