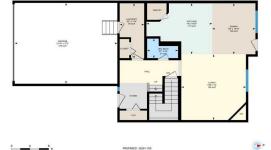

Utilities and Features

| Roof:<br>Heating:<br>Sewer:<br>Ext Feat: | Asphalt Shingle<br>Forced Air<br>None,Other | 2                                                                                                                                                                           |                   | Construction:<br>Vinyl Siding,Wood Frame<br>Flooring:<br>Carpet,Ceramic Tile,Hardy<br>Water Source: |        |                   |  |  |  |
|------------------------------------------|---------------------------------------------|-----------------------------------------------------------------------------------------------------------------------------------------------------------------------------|-------------------|-----------------------------------------------------------------------------------------------------|--------|-------------------|--|--|--|
|                                          |                                             |                                                                                                                                                                             |                   | Fnd/Bsmt:<br><b>Poured Concrete</b>                                                                 |        |                   |  |  |  |
| Kitchen Appl:<br>Int Feat:<br>Utilities: |                                             | Dishwasher,Electric Range,Range Hood,Refrigerator,Washer/Dryer<br>High Ceilings,Natural Woodwork,No Animal Home,Open Floorplan,Pantry,Walk-In Closet(s)<br>Room Information |                   |                                                                                                     |        |                   |  |  |  |
| Room                                     |                                             | Level                                                                                                                                                                       | <b>Dimensions</b> | Room                                                                                                | Level  | <u>Dimensions</u> |  |  |  |
| 2pc Bathroom                             |                                             | Main                                                                                                                                                                        | 4`2" x 6`7"       | Dining Room                                                                                         | Main   | 10`10" x 9`2"     |  |  |  |
| Kitchen                                  |                                             | Main                                                                                                                                                                        | 10`10" x 14`0"    | Laundry                                                                                             | Main   | 11`8" x 5`2"      |  |  |  |
| Living Room                              |                                             | Main                                                                                                                                                                        | 14`0" x 13`9"     | 4pc Bathroom                                                                                        | Second | 7`5" x 5`8"       |  |  |  |
| 4pc Ensuite ba                           | ath                                         | Second                                                                                                                                                                      | 9`11" x 4`10"     | Bedroom                                                                                             | Second | 11`0" x 11`9"     |  |  |  |
| Bedroom                                  |                                             | Second                                                                                                                                                                      | 9`10" x 8`10"     | Bedroom - Primary                                                                                   | Second | 14`6" x 15`11"    |  |  |  |
| Family Room                              |                                             | Second                                                                                                                                                                      | 16`10" x 11`10"   | -                                                                                                   |        |                   |  |  |  |
|                                          |                                             |                                                                                                                                                                             |                   | Legal/Tax/Financial                                                                                 |        |                   |  |  |  |