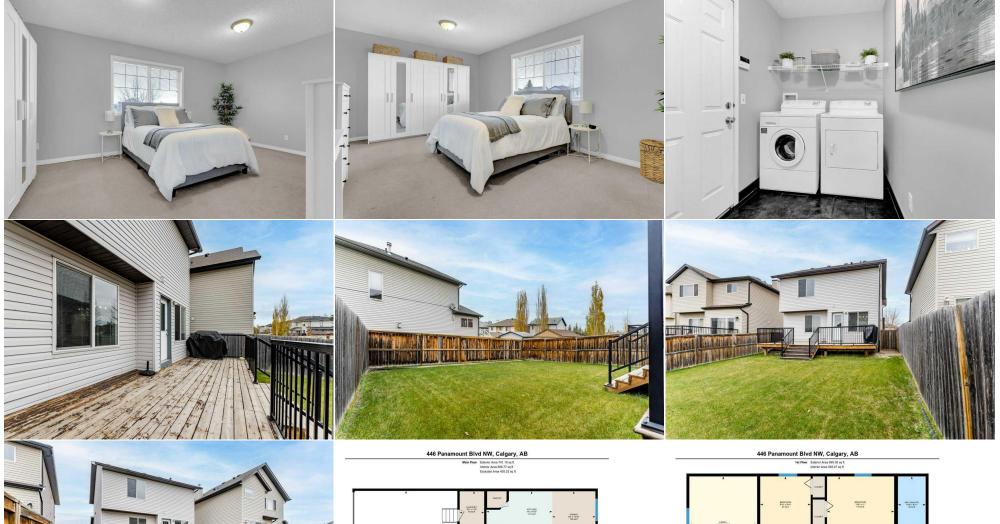

Utilities and Features

| Roof:<br>Heating:<br>Sewer:<br>Ext Feat: | Asphalt Shingle<br>Forced Air<br>None,Other | 2                                                                                                                                                                           |                   | Construction:<br>Vinyl Siding,Wood Frame<br>Flooring:<br>Carpet,Ceramic Tile,Hardy<br>Water Source: |        |                   |  |  |  |
|------------------------------------------|---------------------------------------------|-----------------------------------------------------------------------------------------------------------------------------------------------------------------------------|-------------------|-----------------------------------------------------------------------------------------------------|--------|-------------------|--|--|--|
|                                          |                                             |                                                                                                                                                                             |                   | Fnd/Bsmt:<br><b>Poured Concrete</b>                                                                 |        |                   |  |  |  |
| Kitchen Appl:<br>Int Feat:<br>Utilities: |                                             | Dishwasher,Electric Range,Range Hood,Refrigerator,Washer/Dryer<br>High Ceilings,Natural Woodwork,No Animal Home,Open Floorplan,Pantry,Walk-In Closet(s)<br>Room Information |                   |                                                                                                     |        |                   |  |  |  |
| Room                                     |                                             | Level                                                                                                                                                                       | <b>Dimensions</b> | Room                                                                                                | Level  | <u>Dimensions</u> |  |  |  |
| 2pc Bathroom                             |                                             | Main                                                                                                                                                                        | 4`2" x 6`7"       | Dining Room                                                                                         | Main   | 10`10" x 9`2"     |  |  |  |
| Kitchen                                  |                                             | Main                                                                                                                                                                        | 10`10" x 14`0"    | Laundry                                                                                             | Main   | 11`8" x 5`2"      |  |  |  |
| Living Room                              |                                             | Main                                                                                                                                                                        | 14`0" x 13`9"     | 4pc Bathroom                                                                                        | Second | 7`5" x 5`8"       |  |  |  |
| 4pc Ensuite ba                           | ath                                         | Second                                                                                                                                                                      | 9`11" x 4`10"     | Bedroom                                                                                             | Second | 11`0" x 11`9"     |  |  |  |
| Bedroom                                  |                                             | Second                                                                                                                                                                      | 9`10" x 8`10"     | Bedroom - Primary                                                                                   | Second | 14`6" x 15`11"    |  |  |  |
| Family Room                              |                                             | Second                                                                                                                                                                      | 16`10" x 11`10"   | -                                                                                                   |        |                   |  |  |  |
|                                          |                                             |                                                                                                                                                                             |                   | Legal/Tax/Financial                                                                                 |        |                   |  |  |  |