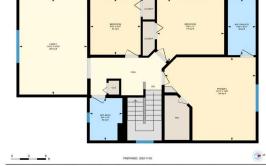

Utilities and Features

| Roof:<br>Heating:<br>Sewer:<br>Ext Feat: | Asphalt Shingle<br>Forced Air<br>None,Other | 2                                                                                                                                                                           |                   | Construction:<br>Vinyl Siding,Wood Frame<br>Flooring:<br>Carpet,Ceramic Tile,Hardy<br>Water Source: |        |                   |  |  |  |
|------------------------------------------|---------------------------------------------|-----------------------------------------------------------------------------------------------------------------------------------------------------------------------------|-------------------|-----------------------------------------------------------------------------------------------------|--------|-------------------|--|--|--|
|                                          |                                             |                                                                                                                                                                             |                   | Fnd/Bsmt:<br><b>Poured Concrete</b>                                                                 |        |                   |  |  |  |
| Kitchen Appl:<br>Int Feat:<br>Utilities: |                                             | Dishwasher,Electric Range,Range Hood,Refrigerator,Washer/Dryer<br>High Ceilings,Natural Woodwork,No Animal Home,Open Floorplan,Pantry,Walk-In Closet(s)<br>Room Information |                   |                                                                                                     |        |                   |  |  |  |
| Room                                     |                                             | Level                                                                                                                                                                       | <b>Dimensions</b> | Room                                                                                                | Level  | <u>Dimensions</u> |  |  |  |
| 2pc Bathroom                             |                                             | Main                                                                                                                                                                        | 4`2" x 6`7"       | Dining Room                                                                                         | Main   | 10`10" x 9`2"     |  |  |  |
| Kitchen                                  |                                             | Main                                                                                                                                                                        | 10`10" x 14`0"    | Laundry                                                                                             | Main   | 11`8" x 5`2"      |  |  |  |
| Living Room                              |                                             | Main                                                                                                                                                                        | 14`0" x 13`9"     | 4pc Bathroom                                                                                        | Second | 7`5" x 5`8"       |  |  |  |
| 4pc Ensuite ba                           | ath                                         | Second                                                                                                                                                                      | 9`11" x 4`10"     | Bedroom                                                                                             | Second | 11`0" x 11`9"     |  |  |  |
| Bedroom                                  |                                             | Second                                                                                                                                                                      | 9`10" x 8`10"     | Bedroom - Primary                                                                                   | Second | 14`6" x 15`11"    |  |  |  |
| Family Room                              |                                             | Second                                                                                                                                                                      | 16`10" x 11`10"   | -                                                                                                   |        |                   |  |  |  |
|                                          |                                             |                                                                                                                                                                             |                   | Legal/Tax/Financial                                                                                 |        |                   |  |  |  |