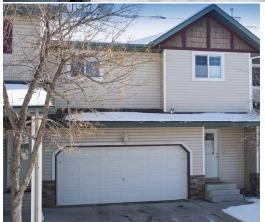

## 2 WESTBURY Place #110, Calgary T3H 5B6

| MLS®#:  | A2177604 | Area:   | West Springs | Listing          | 11/12/24 | List Price: <b>\$565,900</b> |
|---------|----------|---------|--------------|------------------|----------|------------------------------|
| Status: | Pending  | County: | Calgary      | Date:<br>Change: | None     | Association: Fort McMurray   |