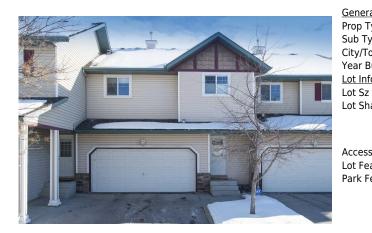

## 2 WESTBURY Place #110, Calgary T3H 5B6

| MLS®#:  | A2177604 | Area:   | West Springs | Listing          | 11/12/24 | List Price: <b>\$565,900</b> |
|---------|----------|---------|--------------|------------------|----------|------------------------------|
| Status: | Pending  | County: | Calgary      | Date:<br>Change: | None     | Association: Fort McMurray   |

| eral Informatior | <u>1</u>                                                       |                    |           | DOM           |           |
|------------------|----------------------------------------------------------------|--------------------|-----------|---------------|-----------|
| Туре:            | Residential                                                    |                    |           | 9             |           |
| Туре:            | Row/Townhouse                                                  |                    |           | <u>Layout</u> |           |
| Town:            | Calgary                                                        | Finished Floor Are | <u>ea</u> | Beds:         | 3 (3 )    |
| Built:           | 2002                                                           | Abv Sqft:          | 1,617     | Baths:        | 2.5 (2 1) |
| nformation       |                                                                | Low Sqft:          |           | Style:        | 2 Storey  |
| Sz Ar:           |                                                                | Ttl Sqft:          | 1,617     |               |           |
| Shape:           |                                                                |                    |           | Parking       |           |
|                  |                                                                |                    |           | Ttl Park:     | 4         |
|                  |                                                                |                    |           | Garage Sz:    | 2         |
| SS:              |                                                                |                    |           | -             |           |
| eat:             | Back Yard,Cul-De-Sac,Lawn,Landscaped                           |                    |           |               |           |
| Feat:            | Double Garage Attached, Garage Door Opener, Garage Faces Front |                    |           |               |           |