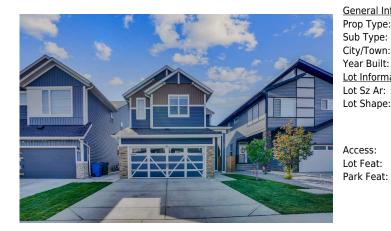

## 937 MIDTOWN Avenue, Airdrie T4B4V8

Office

Mud Room

**Bedroom - Primary** 

Walk-In Closet

| MLS®#:  | A2177605 | Area:   | Midtown | Listing          | 11/05/24 | List Price: \$849,900      |
|---------|----------|---------|---------|------------------|----------|----------------------------|
| Status: | Active   | County: | Airdrie | Date:<br>Change: | None     | Association: Fort McMurray |

Main

Main

Second

Second

| cess:<br>t Feat:  | Backs on to Park/Green Space,Low Maintenance Landscape,No Neighbours Behind,Private |                   |       |                |           |  |  |
|-------------------|-------------------------------------------------------------------------------------|-------------------|-------|----------------|-----------|--|--|
|                   |                                                                                     |                   |       | Garage Sz:     | 2         |  |  |
|                   |                                                                                     |                   |       | Ttl Park:      | 4         |  |  |
| t Shape:          |                                                                                     |                   |       | <u>Parking</u> |           |  |  |
|                   | 5,000 Sqit                                                                          | iti Sqit.         | 2,192 |                |           |  |  |
| t Sz Ar:          | 3,808 sqft                                                                          | Ttl Saft:         | 2,192 | Style.         | 2 Storey  |  |  |
| t Information     |                                                                                     | Low Saft:         | 2,232 | Style:         | 2 Storey  |  |  |
| ar Built:         | 2019                                                                                | Abv Saft:         | 2,192 | Baths:         | 3.5 (3 1) |  |  |
| y/Town:           | Airdrie                                                                             | Finished Floor Ar | ea    | Beds:          | 4 (3 1 )  |  |  |
| b Type:           | Detached                                                                            |                   |       | <u>Layout</u>  |           |  |  |
| ор Туре:          | Residential                                                                         |                   |       | 16             |           |  |  |
| neral Information |                                                                                     |                   |       | DOM            |           |  |  |