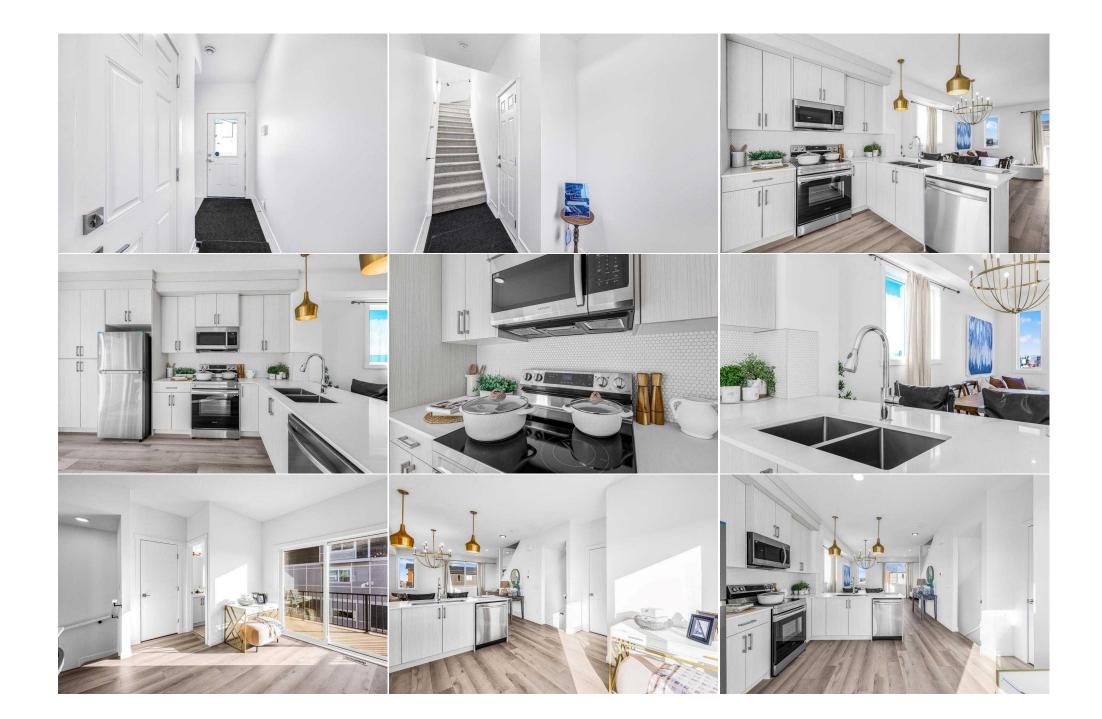

Utilities and Features

| Roof:         | Asphalt Shingle                             | Construction:                    |
|---------------|---------------------------------------------|----------------------------------|
| Heating:      | Central, Forced Air                         | Vinyl Siding,Wood Frame          |
| Sewer:        |                                             | Flooring:                        |
| Ext Feat:     | Balcony                                     | Carpet, Tile, Vinyl              |
|               |                                             | Water Source:                    |
|               |                                             | Fnd/Bsmt:                        |
|               |                                             | Poured Concrete                  |
| Kitchen Appl: | Dishwasher,Electric Range,Microwave Hood    | Fan,Refrigerator,Washer/Dryer    |
| Int Feat:     | Built-in Features,Open Floorplan,Quartz Cou | inters,Storage,Walk-In Closet(s) |
| Utilities:    |                                             |                                  |

Listing

Date:

Change:

11/05/24

-\$10k, 19-Nov

|                          |                                                                                                                                                                                           |                                                                                                                                                                                                                                                                                                                 | Room Information                                                                                                                                                                                                                                                                                                              |                                                                                                                                                                                                                                          |                                                                                                                                                                                                                                                                                                                                                                                                                                   |
|--------------------------|-------------------------------------------------------------------------------------------------------------------------------------------------------------------------------------------|-----------------------------------------------------------------------------------------------------------------------------------------------------------------------------------------------------------------------------------------------------------------------------------------------------------------|-------------------------------------------------------------------------------------------------------------------------------------------------------------------------------------------------------------------------------------------------------------------------------------------------------------------------------|------------------------------------------------------------------------------------------------------------------------------------------------------------------------------------------------------------------------------------------|-----------------------------------------------------------------------------------------------------------------------------------------------------------------------------------------------------------------------------------------------------------------------------------------------------------------------------------------------------------------------------------------------------------------------------------|
| Room                     | Level                                                                                                                                                                                     | Dimensions                                                                                                                                                                                                                                                                                                      | <u>Room</u>                                                                                                                                                                                                                                                                                                                   | Level                                                                                                                                                                                                                                    | Dimensions                                                                                                                                                                                                                                                                                                                                                                                                                        |
| Balcony                  | Main                                                                                                                                                                                      | 8`0" x 17`4"                                                                                                                                                                                                                                                                                                    | 2pc Bathroom                                                                                                                                                                                                                                                                                                                  | Main                                                                                                                                                                                                                                     | 5`1" x 5`5"                                                                                                                                                                                                                                                                                                                                                                                                                       |
| Kitchen                  | Main                                                                                                                                                                                      | 15`0" x 11`3"                                                                                                                                                                                                                                                                                                   | Dining Room                                                                                                                                                                                                                                                                                                                   | Main                                                                                                                                                                                                                                     | 8`1" x 13`8"                                                                                                                                                                                                                                                                                                                                                                                                                      |
| Living Room              | Main                                                                                                                                                                                      | 10`0" x 17`4"                                                                                                                                                                                                                                                                                                   | Bedroom - Primary                                                                                                                                                                                                                                                                                                             | Upper                                                                                                                                                                                                                                    | 11`6" x 11`11"                                                                                                                                                                                                                                                                                                                                                                                                                    |
| Walk-In Closet           | Upper                                                                                                                                                                                     | 5`8" x 5`1"                                                                                                                                                                                                                                                                                                     | 3pc Ensuite bath                                                                                                                                                                                                                                                                                                              | Upper                                                                                                                                                                                                                                    | 8`6" x 5`0"                                                                                                                                                                                                                                                                                                                                                                                                                       |
| 4pc Bathroom             | Upper                                                                                                                                                                                     | 5`0" x 9`11"                                                                                                                                                                                                                                                                                                    | Laundry                                                                                                                                                                                                                                                                                                                       | Upper                                                                                                                                                                                                                                    | 3`2" x 3`4"                                                                                                                                                                                                                                                                                                                                                                                                                       |
| Bedroom                  | Upper                                                                                                                                                                                     | 10`0" x 8`6"                                                                                                                                                                                                                                                                                                    | Bedroom                                                                                                                                                                                                                                                                                                                       | Upper                                                                                                                                                                                                                                    | 8`6" x 10`0"                                                                                                                                                                                                                                                                                                                                                                                                                      |
| Furnace/Utility Room     | Lower                                                                                                                                                                                     | 9`4" x 5`0"                                                                                                                                                                                                                                                                                                     | Entrance                                                                                                                                                                                                                                                                                                                      | Lower                                                                                                                                                                                                                                    | 6`9" x 7`11"                                                                                                                                                                                                                                                                                                                                                                                                                      |
| -                        |                                                                                                                                                                                           |                                                                                                                                                                                                                                                                                                                 | Legal/Tax/Financial                                                                                                                                                                                                                                                                                                           |                                                                                                                                                                                                                                          |                                                                                                                                                                                                                                                                                                                                                                                                                                   |
| Condo Fee:               |                                                                                                                                                                                           | Title:                                                                                                                                                                                                                                                                                                          |                                                                                                                                                                                                                                                                                                                               | Zoning:                                                                                                                                                                                                                                  |                                                                                                                                                                                                                                                                                                                                                                                                                                   |
| \$214                    |                                                                                                                                                                                           | Fee Simple                                                                                                                                                                                                                                                                                                      |                                                                                                                                                                                                                                                                                                                               | M-G                                                                                                                                                                                                                                      |                                                                                                                                                                                                                                                                                                                                                                                                                                   |
|                          |                                                                                                                                                                                           | Fee Freq:                                                                                                                                                                                                                                                                                                       |                                                                                                                                                                                                                                                                                                                               |                                                                                                                                                                                                                                          |                                                                                                                                                                                                                                                                                                                                                                                                                                   |
|                          |                                                                                                                                                                                           | Monthly                                                                                                                                                                                                                                                                                                         |                                                                                                                                                                                                                                                                                                                               |                                                                                                                                                                                                                                          |                                                                                                                                                                                                                                                                                                                                                                                                                                   |
| Legal Desc:              | 2312138                                                                                                                                                                                   |                                                                                                                                                                                                                                                                                                                 |                                                                                                                                                                                                                                                                                                                               |                                                                                                                                                                                                                                          |                                                                                                                                                                                                                                                                                                                                                                                                                                   |
|                          |                                                                                                                                                                                           |                                                                                                                                                                                                                                                                                                                 | Remarks                                                                                                                                                                                                                                                                                                                       |                                                                                                                                                                                                                                          |                                                                                                                                                                                                                                                                                                                                                                                                                                   |
|                          |                                                                                                                                                                                           |                                                                                                                                                                                                                                                                                                                 |                                                                                                                                                                                                                                                                                                                               |                                                                                                                                                                                                                                          |                                                                                                                                                                                                                                                                                                                                                                                                                                   |
| Pub Rmks:                | Cornerstone commu<br>and only 10 minutes<br>abundant storage. T<br>entertaining, while t<br>kitchen, a private ba<br>laundry room, and a<br>a pristine 4-piece en<br>opportunity in today | nity, just steps from major amenitie<br>from Calgary Airport. Upon entry, a<br>he main level boasts an open-conce<br>he upgraded, show-home style kitc<br>lcony awaits, ready for summer ba<br>beautifully appointed main bathroc<br>suite featuring a walk-in shower. W<br>'s market. We also offer more units | is including Tim Hortons, FreshCo, S<br>a spacious and bright foyer welcome<br>pt layout, bathed in natural light fro<br>hen features sleek stainless steel a<br>becues and outdoor relaxation. Ups<br>om for family or guests. The primary<br>lith its unbeatable location, high-en                                          | shoppers Drug Mart, BMO,<br>es you, leading to a double<br>om large windows. The exp<br>ppliances and ample count<br>stairs, this thoughtfully des<br>bedroom serves as a luxu<br>d upgrades, and immacula<br>pletion timeframe, Contact | nhome is ideally located in the vibrant<br>and Popeyes, with easy access to Stoney Trail<br>attached garage that offers both parking and<br>bansive living room is perfect for relaxing or<br>er space, ideal for any chef. Just off the<br>signed home offers 3 bedrooms, a convenient<br>rious retreat with a spacious walk-in closet and<br>te interior, this townhouse offers a rare<br>showing contact for more information. |
| Pub Rmks:<br>Inclusions: | Cornerstone commu<br>and only 10 minutes<br>abundant storage. T<br>entertaining, while t<br>kitchen, a private ba<br>laundry room, and a<br>a pristine 4-piece en<br>opportunity in today | nity, just steps from major amenitie<br>from Calgary Airport. Upon entry, a<br>he main level boasts an open-conce<br>he upgraded, show-home style kitc<br>lcony awaits, ready for summer ba<br>beautifully appointed main bathroc<br>suite featuring a walk-in shower. W<br>'s market. We also offer more units | is including Tim Hortons, FreshCo, S<br>a spacious and bright foyer welcome<br>opt layout, bathed in natural light fro<br>hen features sleek stainless steel a<br>becues and outdoor relaxation. Ups<br>om for family or guests. The primary<br>with its unbeatable location, high-en<br>at this location with different comp | shoppers Drug Mart, BMO,<br>es you, leading to a double<br>om large windows. The exp<br>ppliances and ample count<br>stairs, this thoughtfully des<br>bedroom serves as a luxu<br>d upgrades, and immacula<br>pletion timeframe, Contact | and Popeyes, with easy access to Stoney Trail<br>attached garage that offers both parking and<br>bansive living room is perfect for relaxing or<br>er space, ideal for any chef. Just off the<br>signed home offers 3 bedrooms, a convenient<br>rious retreat with a spacious walk-in closet and<br>te interior, this townhouse offers a rare<br>showing contact for more information.                                            |