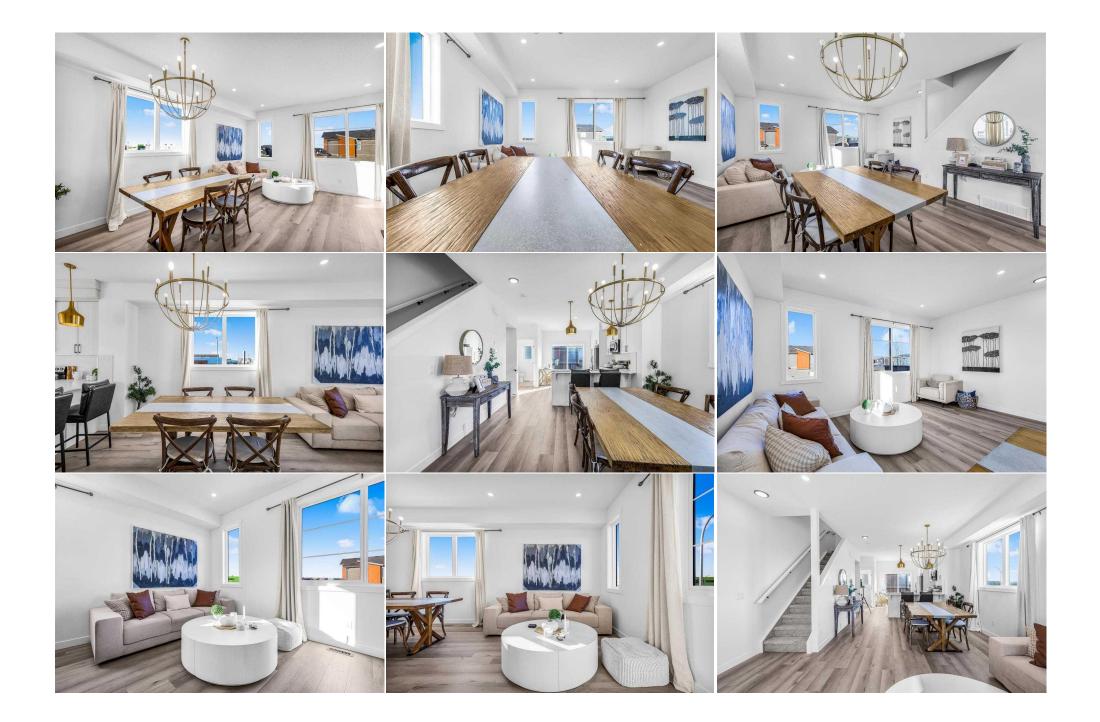

Listing

Date:

Change:

11/05/24

-\$10k, 19-Nov

|                          |                                                                                                                                                                                           |                                                                                                                                                                                                                                                                                                                 | Room Information                                                                                                                                                                                                                                                                                                              |                                                                                                                                                                                                                                          |                                                                                                                                                                                                                                                                                                                                                                                                                                   |
|--------------------------|-------------------------------------------------------------------------------------------------------------------------------------------------------------------------------------------|-----------------------------------------------------------------------------------------------------------------------------------------------------------------------------------------------------------------------------------------------------------------------------------------------------------------|-------------------------------------------------------------------------------------------------------------------------------------------------------------------------------------------------------------------------------------------------------------------------------------------------------------------------------|------------------------------------------------------------------------------------------------------------------------------------------------------------------------------------------------------------------------------------------|-----------------------------------------------------------------------------------------------------------------------------------------------------------------------------------------------------------------------------------------------------------------------------------------------------------------------------------------------------------------------------------------------------------------------------------|
| Room                     | Level                                                                                                                                                                                     | Dimensions                                                                                                                                                                                                                                                                                                      | <u>Room</u>                                                                                                                                                                                                                                                                                                                   | Level                                                                                                                                                                                                                                    | Dimensions                                                                                                                                                                                                                                                                                                                                                                                                                        |
| Balcony                  | Main                                                                                                                                                                                      | 8`0" x 17`4"                                                                                                                                                                                                                                                                                                    | 2pc Bathroom                                                                                                                                                                                                                                                                                                                  | Main                                                                                                                                                                                                                                     | 5`1" x 5`5"                                                                                                                                                                                                                                                                                                                                                                                                                       |
| Kitchen                  | Main                                                                                                                                                                                      | 15`0" x 11`3"                                                                                                                                                                                                                                                                                                   | Dining Room                                                                                                                                                                                                                                                                                                                   | Main                                                                                                                                                                                                                                     | 8`1" x 13`8"                                                                                                                                                                                                                                                                                                                                                                                                                      |
| Living Room              | Main                                                                                                                                                                                      | 10`0" x 17`4"                                                                                                                                                                                                                                                                                                   | Bedroom - Primary                                                                                                                                                                                                                                                                                                             | Upper                                                                                                                                                                                                                                    | 11`6" x 11`11"                                                                                                                                                                                                                                                                                                                                                                                                                    |
| Walk-In Closet           | Upper                                                                                                                                                                                     | 5`8" x 5`1"                                                                                                                                                                                                                                                                                                     | 3pc Ensuite bath                                                                                                                                                                                                                                                                                                              | Upper                                                                                                                                                                                                                                    | 8`6" x 5`0"                                                                                                                                                                                                                                                                                                                                                                                                                       |
| 4pc Bathroom             | Upper                                                                                                                                                                                     | 5`0" x 9`11"                                                                                                                                                                                                                                                                                                    | Laundry                                                                                                                                                                                                                                                                                                                       | Upper                                                                                                                                                                                                                                    | 3`2" x 3`4"                                                                                                                                                                                                                                                                                                                                                                                                                       |
| Bedroom                  | Upper                                                                                                                                                                                     | 10`0" x 8`6"                                                                                                                                                                                                                                                                                                    | Bedroom                                                                                                                                                                                                                                                                                                                       | Upper                                                                                                                                                                                                                                    | 8`6" x 10`0"                                                                                                                                                                                                                                                                                                                                                                                                                      |
| Furnace/Utility Room     | Lower                                                                                                                                                                                     | 9`4" x 5`0"                                                                                                                                                                                                                                                                                                     | Entrance                                                                                                                                                                                                                                                                                                                      | Lower                                                                                                                                                                                                                                    | 6`9" x 7`11"                                                                                                                                                                                                                                                                                                                                                                                                                      |
| -                        |                                                                                                                                                                                           |                                                                                                                                                                                                                                                                                                                 | Legal/Tax/Financial                                                                                                                                                                                                                                                                                                           |                                                                                                                                                                                                                                          |                                                                                                                                                                                                                                                                                                                                                                                                                                   |
| Condo Fee:               |                                                                                                                                                                                           | Title:                                                                                                                                                                                                                                                                                                          |                                                                                                                                                                                                                                                                                                                               | Zoning:                                                                                                                                                                                                                                  |                                                                                                                                                                                                                                                                                                                                                                                                                                   |
| \$214                    |                                                                                                                                                                                           | Fee Simple                                                                                                                                                                                                                                                                                                      |                                                                                                                                                                                                                                                                                                                               | M-G                                                                                                                                                                                                                                      |                                                                                                                                                                                                                                                                                                                                                                                                                                   |
|                          |                                                                                                                                                                                           | Fee Freq:                                                                                                                                                                                                                                                                                                       |                                                                                                                                                                                                                                                                                                                               |                                                                                                                                                                                                                                          |                                                                                                                                                                                                                                                                                                                                                                                                                                   |
|                          |                                                                                                                                                                                           | Monthly                                                                                                                                                                                                                                                                                                         |                                                                                                                                                                                                                                                                                                                               |                                                                                                                                                                                                                                          |                                                                                                                                                                                                                                                                                                                                                                                                                                   |
| Legal Desc:              | 2312138                                                                                                                                                                                   |                                                                                                                                                                                                                                                                                                                 |                                                                                                                                                                                                                                                                                                                               |                                                                                                                                                                                                                                          |                                                                                                                                                                                                                                                                                                                                                                                                                                   |
|                          |                                                                                                                                                                                           |                                                                                                                                                                                                                                                                                                                 | Remarks                                                                                                                                                                                                                                                                                                                       |                                                                                                                                                                                                                                          |                                                                                                                                                                                                                                                                                                                                                                                                                                   |
|                          |                                                                                                                                                                                           |                                                                                                                                                                                                                                                                                                                 |                                                                                                                                                                                                                                                                                                                               |                                                                                                                                                                                                                                          |                                                                                                                                                                                                                                                                                                                                                                                                                                   |
| Pub Rmks:                | Cornerstone commu<br>and only 10 minutes<br>abundant storage. T<br>entertaining, while t<br>kitchen, a private ba<br>laundry room, and a<br>a pristine 4-piece en<br>opportunity in today | nity, just steps from major amenitie<br>from Calgary Airport. Upon entry, a<br>he main level boasts an open-conce<br>he upgraded, show-home style kitc<br>lcony awaits, ready for summer ba<br>beautifully appointed main bathroc<br>suite featuring a walk-in shower. W<br>'s market. We also offer more units | is including Tim Hortons, FreshCo, S<br>a spacious and bright foyer welcome<br>pt layout, bathed in natural light fro<br>hen features sleek stainless steel a<br>becues and outdoor relaxation. Ups<br>om for family or guests. The primary<br>lith its unbeatable location, high-en                                          | shoppers Drug Mart, BMO,<br>es you, leading to a double<br>om large windows. The exp<br>ppliances and ample count<br>stairs, this thoughtfully des<br>bedroom serves as a luxu<br>d upgrades, and immacula<br>pletion timeframe, Contact | nhome is ideally located in the vibrant<br>and Popeyes, with easy access to Stoney Trail<br>attached garage that offers both parking and<br>bansive living room is perfect for relaxing or<br>er space, ideal for any chef. Just off the<br>signed home offers 3 bedrooms, a convenient<br>rious retreat with a spacious walk-in closet and<br>te interior, this townhouse offers a rare<br>showing contact for more information. |
| Pub Rmks:<br>Inclusions: | Cornerstone commu<br>and only 10 minutes<br>abundant storage. T<br>entertaining, while t<br>kitchen, a private ba<br>laundry room, and a<br>a pristine 4-piece en<br>opportunity in today | nity, just steps from major amenitie<br>from Calgary Airport. Upon entry, a<br>he main level boasts an open-conce<br>he upgraded, show-home style kitc<br>lcony awaits, ready for summer ba<br>beautifully appointed main bathroc<br>suite featuring a walk-in shower. W<br>'s market. We also offer more units | is including Tim Hortons, FreshCo, S<br>a spacious and bright foyer welcome<br>opt layout, bathed in natural light fro<br>hen features sleek stainless steel a<br>becues and outdoor relaxation. Ups<br>om for family or guests. The primary<br>with its unbeatable location, high-en<br>at this location with different comp | shoppers Drug Mart, BMO,<br>es you, leading to a double<br>om large windows. The exp<br>ppliances and ample count<br>stairs, this thoughtfully des<br>bedroom serves as a luxu<br>d upgrades, and immacula<br>pletion timeframe, Contact | and Popeyes, with easy access to Stoney Trail<br>attached garage that offers both parking and<br>bansive living room is perfect for relaxing or<br>er space, ideal for any chef. Just off the<br>signed home offers 3 bedrooms, a convenient<br>rious retreat with a spacious walk-in closet and<br>te interior, this townhouse offers a rare<br>showing contact for more information.                                            |