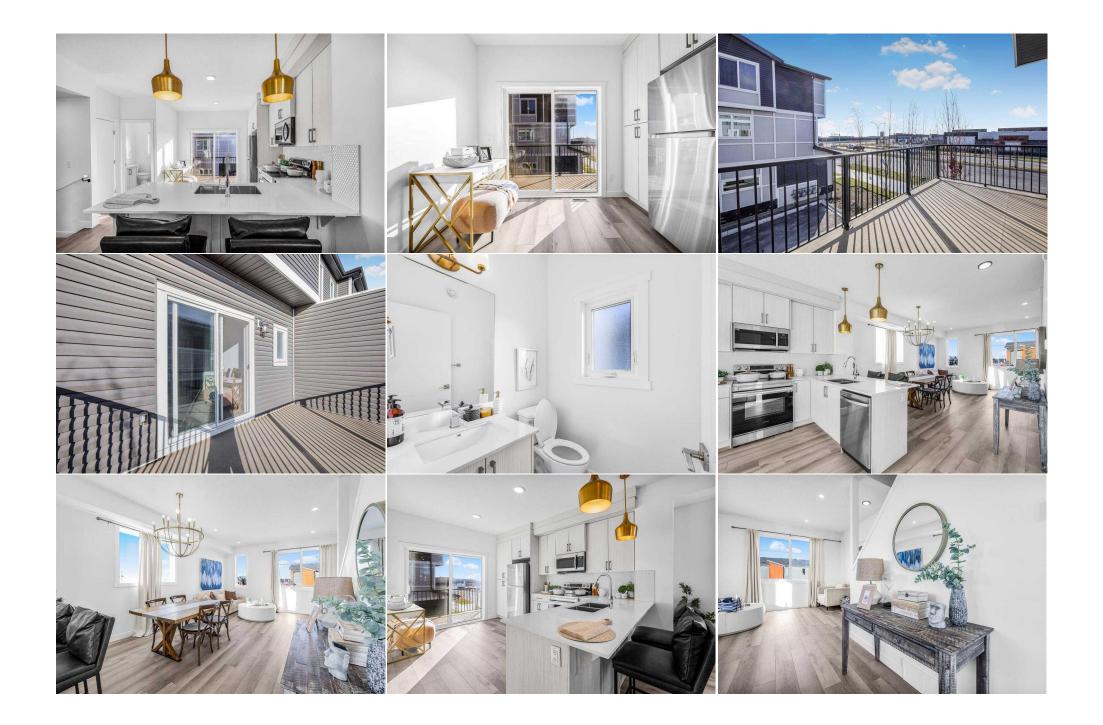

Utilities and Features

| Roof:         | Asphalt Shingle                             | Construction:                    |
|---------------|---------------------------------------------|----------------------------------|
| Heating:      | Central, Forced Air                         | Vinyl Siding,Wood Frame          |
| Sewer:        |                                             | Flooring:                        |
| Ext Feat:     | Balcony                                     | Carpet, Tile, Vinyl              |
|               |                                             | Water Source:                    |
|               |                                             | Fnd/Bsmt:                        |
|               |                                             | Poured Concrete                  |
| Kitchen Appl: | Dishwasher,Electric Range,Microwave Hood    | Fan,Refrigerator,Washer/Dryer    |
| Int Feat:     | Built-in Features,Open Floorplan,Quartz Cou | inters,Storage,Walk-In Closet(s) |
| Utilities:    |                                             |                                  |

Listing

Date:

Change:

11/05/24

-\$10k, 19-Nov

|                          |                                                                                                                                                                                           |                                                                                                                                                                                                                                                                                                                 | Room Information                                                                                                                                                                                                                                                                                                              |                                                                                                                                                                                                                                          |                                                                                                                                                                                                                                                                                                                                                                                                                                   |
|--------------------------|-------------------------------------------------------------------------------------------------------------------------------------------------------------------------------------------|-----------------------------------------------------------------------------------------------------------------------------------------------------------------------------------------------------------------------------------------------------------------------------------------------------------------|-------------------------------------------------------------------------------------------------------------------------------------------------------------------------------------------------------------------------------------------------------------------------------------------------------------------------------|------------------------------------------------------------------------------------------------------------------------------------------------------------------------------------------------------------------------------------------|-----------------------------------------------------------------------------------------------------------------------------------------------------------------------------------------------------------------------------------------------------------------------------------------------------------------------------------------------------------------------------------------------------------------------------------|
| Room                     | Level                                                                                                                                                                                     | Dimensions                                                                                                                                                                                                                                                                                                      | <u>Room</u>                                                                                                                                                                                                                                                                                                                   | Level                                                                                                                                                                                                                                    | Dimensions                                                                                                                                                                                                                                                                                                                                                                                                                        |
| Balcony                  | Main                                                                                                                                                                                      | 8`0" x 17`4"                                                                                                                                                                                                                                                                                                    | 2pc Bathroom                                                                                                                                                                                                                                                                                                                  | Main                                                                                                                                                                                                                                     | 5`1" x 5`5"                                                                                                                                                                                                                                                                                                                                                                                                                       |
| Kitchen                  | Main                                                                                                                                                                                      | 15`0" x 11`3"                                                                                                                                                                                                                                                                                                   | Dining Room                                                                                                                                                                                                                                                                                                                   | Main                                                                                                                                                                                                                                     | 8`1" x 13`8"                                                                                                                                                                                                                                                                                                                                                                                                                      |
| Living Room              | Main                                                                                                                                                                                      | 10`0" x 17`4"                                                                                                                                                                                                                                                                                                   | Bedroom - Primary                                                                                                                                                                                                                                                                                                             | Upper                                                                                                                                                                                                                                    | 11`6" x 11`11"                                                                                                                                                                                                                                                                                                                                                                                                                    |
| Walk-In Closet           | Upper                                                                                                                                                                                     | 5`8" x 5`1"                                                                                                                                                                                                                                                                                                     | 3pc Ensuite bath                                                                                                                                                                                                                                                                                                              | Upper                                                                                                                                                                                                                                    | 8`6" x 5`0"                                                                                                                                                                                                                                                                                                                                                                                                                       |
| 4pc Bathroom             | Upper                                                                                                                                                                                     | 5`0" x 9`11"                                                                                                                                                                                                                                                                                                    | Laundry                                                                                                                                                                                                                                                                                                                       | Upper                                                                                                                                                                                                                                    | 3`2" x 3`4"                                                                                                                                                                                                                                                                                                                                                                                                                       |
| Bedroom                  | Upper                                                                                                                                                                                     | 10`0" x 8`6"                                                                                                                                                                                                                                                                                                    | Bedroom                                                                                                                                                                                                                                                                                                                       | Upper                                                                                                                                                                                                                                    | 8`6" x 10`0"                                                                                                                                                                                                                                                                                                                                                                                                                      |
| Furnace/Utility Room     | Lower                                                                                                                                                                                     | 9`4" x 5`0"                                                                                                                                                                                                                                                                                                     | Entrance                                                                                                                                                                                                                                                                                                                      | Lower                                                                                                                                                                                                                                    | 6`9" x 7`11"                                                                                                                                                                                                                                                                                                                                                                                                                      |
| -                        |                                                                                                                                                                                           |                                                                                                                                                                                                                                                                                                                 | Legal/Tax/Financial                                                                                                                                                                                                                                                                                                           |                                                                                                                                                                                                                                          |                                                                                                                                                                                                                                                                                                                                                                                                                                   |
| Condo Fee:               |                                                                                                                                                                                           | Title:                                                                                                                                                                                                                                                                                                          |                                                                                                                                                                                                                                                                                                                               | Zoning:                                                                                                                                                                                                                                  |                                                                                                                                                                                                                                                                                                                                                                                                                                   |
| \$214                    |                                                                                                                                                                                           | Fee Simple                                                                                                                                                                                                                                                                                                      |                                                                                                                                                                                                                                                                                                                               | M-G                                                                                                                                                                                                                                      |                                                                                                                                                                                                                                                                                                                                                                                                                                   |
|                          |                                                                                                                                                                                           | Fee Freq:                                                                                                                                                                                                                                                                                                       |                                                                                                                                                                                                                                                                                                                               |                                                                                                                                                                                                                                          |                                                                                                                                                                                                                                                                                                                                                                                                                                   |
|                          |                                                                                                                                                                                           | Monthly                                                                                                                                                                                                                                                                                                         |                                                                                                                                                                                                                                                                                                                               |                                                                                                                                                                                                                                          |                                                                                                                                                                                                                                                                                                                                                                                                                                   |
| Legal Desc:              | 2312138                                                                                                                                                                                   |                                                                                                                                                                                                                                                                                                                 |                                                                                                                                                                                                                                                                                                                               |                                                                                                                                                                                                                                          |                                                                                                                                                                                                                                                                                                                                                                                                                                   |
|                          |                                                                                                                                                                                           |                                                                                                                                                                                                                                                                                                                 | Remarks                                                                                                                                                                                                                                                                                                                       |                                                                                                                                                                                                                                          |                                                                                                                                                                                                                                                                                                                                                                                                                                   |
|                          |                                                                                                                                                                                           |                                                                                                                                                                                                                                                                                                                 |                                                                                                                                                                                                                                                                                                                               |                                                                                                                                                                                                                                          |                                                                                                                                                                                                                                                                                                                                                                                                                                   |
| Pub Rmks:                | Cornerstone commu<br>and only 10 minutes<br>abundant storage. T<br>entertaining, while t<br>kitchen, a private ba<br>laundry room, and a<br>a pristine 4-piece en<br>opportunity in today | nity, just steps from major amenitie<br>from Calgary Airport. Upon entry, a<br>he main level boasts an open-conce<br>he upgraded, show-home style kitc<br>lcony awaits, ready for summer ba<br>beautifully appointed main bathroc<br>suite featuring a walk-in shower. W<br>'s market. We also offer more units | is including Tim Hortons, FreshCo, S<br>a spacious and bright foyer welcome<br>pt layout, bathed in natural light fro<br>hen features sleek stainless steel a<br>becues and outdoor relaxation. Ups<br>om for family or guests. The primary<br>lith its unbeatable location, high-en                                          | shoppers Drug Mart, BMO,<br>es you, leading to a double<br>om large windows. The exp<br>ppliances and ample count<br>stairs, this thoughtfully des<br>bedroom serves as a luxu<br>d upgrades, and immacula<br>pletion timeframe, Contact | nhome is ideally located in the vibrant<br>and Popeyes, with easy access to Stoney Trail<br>attached garage that offers both parking and<br>bansive living room is perfect for relaxing or<br>er space, ideal for any chef. Just off the<br>signed home offers 3 bedrooms, a convenient<br>rious retreat with a spacious walk-in closet and<br>te interior, this townhouse offers a rare<br>showing contact for more information. |
| Pub Rmks:<br>Inclusions: | Cornerstone commu<br>and only 10 minutes<br>abundant storage. T<br>entertaining, while t<br>kitchen, a private ba<br>laundry room, and a<br>a pristine 4-piece en<br>opportunity in today | nity, just steps from major amenitie<br>from Calgary Airport. Upon entry, a<br>he main level boasts an open-conce<br>he upgraded, show-home style kitc<br>lcony awaits, ready for summer ba<br>beautifully appointed main bathroc<br>suite featuring a walk-in shower. W<br>'s market. We also offer more units | is including Tim Hortons, FreshCo, S<br>a spacious and bright foyer welcome<br>opt layout, bathed in natural light fro<br>hen features sleek stainless steel a<br>becues and outdoor relaxation. Ups<br>om for family or guests. The primary<br>with its unbeatable location, high-en<br>at this location with different comp | shoppers Drug Mart, BMO,<br>es you, leading to a double<br>om large windows. The exp<br>ppliances and ample count<br>stairs, this thoughtfully des<br>bedroom serves as a luxu<br>d upgrades, and immacula<br>pletion timeframe, Contact | and Popeyes, with easy access to Stoney Trail<br>attached garage that offers both parking and<br>bansive living room is perfect for relaxing or<br>er space, ideal for any chef. Just off the<br>signed home offers 3 bedrooms, a convenient<br>rious retreat with a spacious walk-in closet and<br>te interior, this townhouse offers a rare<br>showing contact for more information.                                            |