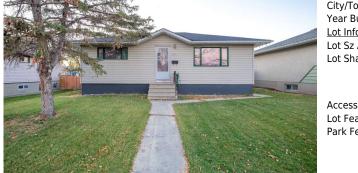

## 7635 21 Street, Calgary T2C 0V6

| MLS®#:  | A2177631     | Area:   | Ogden   | Listing          | 11/06/24       | List Price: | \$550,000           |     |               |           |  |
|---------|--------------|---------|---------|------------------|----------------|-------------|---------------------|-----|---------------|-----------|--|
| Status: | Pending      | County: | Calgary | Date:<br>Change: | -\$10k, 14-Nov | Associatio  | n: Fort McMurray    |     |               |           |  |
|         |              |         |         | General Inf      | ormation       |             |                     |     | DOM           |           |  |
|         | A CONTRACTOR |         |         | Prop Type:       | Resident       | ial         |                     |     | 27            |           |  |
|         | Stores And   |         |         | Sub Type:        | Detached       | ł           |                     |     | <u>Layout</u> |           |  |
|         |              |         |         | City/Town:       | Calgary        |             | Finished Floor Area | a   | Beds:         | 4 (2 2 )  |  |
| ALLAN . |              | See.    |         | Year Built:      | 1959           |             | Abv Sqft:           | 794 | Baths:        | 2.0 (2 0) |  |

| eral Informatior  | <u>1</u>        |                    |     | DOM           |           |
|-------------------|-----------------|--------------------|-----|---------------|-----------|
| Туре:             | Residential     |                    |     | 27            |           |
| Туре:             | Detached        |                    |     | <u>Layout</u> |           |
| Town:             | Calgary         | Finished Floor Ar  | ea  | Beds:         | 4 (2 2 )  |
| Built:            | 1959            | Abv Sqft:          | 794 | Baths:        | 2.0 (2 0) |
| <u>nformation</u> |                 | Low Sqft:          |     | Style:        | Bungalow  |
| Sz Ar:            | 5,995 sqft      | Ttl Sqft:          | 794 |               |           |
| Shape:            |                 |                    |     | Parking       |           |
|                   |                 |                    |     | Ttl Park:     | 2         |
|                   |                 |                    |     | Garage Sz:    | 2         |
| SS:               |                 |                    |     | 5             |           |
| eat:              | Back Lane,Gaze  | bo,Front Yard,Lawn |     |               |           |
| Feat:             | Double Garage I |                    |     |               |           |