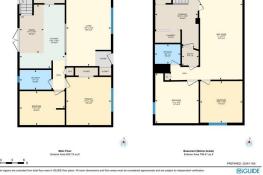

Utilities and Features

| Roof:<br>Heating:<br>Sewer:              | Asphalt Shingle<br>Forced Air |                                                                                                                                                                                | Construction:<br>Vinyl Siding                                           | Vinyl Siding               |               |  |  |  |  |  |
|------------------------------------------|-------------------------------|--------------------------------------------------------------------------------------------------------------------------------------------------------------------------------|-------------------------------------------------------------------------|----------------------------|---------------|--|--|--|--|--|
| Ext Feat:                                | Fire Pit,Private Yard         |                                                                                                                                                                                | Hardwood,Laminate,Tile<br>Water Source:<br>Fnd/Bsmt:<br>Poured Concrete | Water Source:<br>Fnd/Bsmt: |               |  |  |  |  |  |
| Kitchen Appl:<br>Int Feat:<br>Utilities: | -                             | Dishwasher,Dryer,Electric Oven,Microwave,Refrigerator,Washer,Window Coverings<br>Ceiling Fan(s),Laminate Counters,Pantry,Quartz Counters,Separate Entrance<br>Room Information |                                                                         |                            |               |  |  |  |  |  |
| Room                                     | Level                         | Dimensions                                                                                                                                                                     | Room                                                                    | Level                      | Dimensions    |  |  |  |  |  |
| 3pc Bathroom                             | Main                          | 8`1" x 5`0"                                                                                                                                                                    | Bedroom                                                                 | Main                       | 11`6" x 8`7"  |  |  |  |  |  |
| Dining Room                              | Main                          | 6`1" x 12`4"                                                                                                                                                                   | Kitchen                                                                 | Main                       | 11`6" x 16`2" |  |  |  |  |  |
| Living Room                              | Main                          | 11`4" x 19`4"                                                                                                                                                                  | Bedroom - Primary                                                       | Main                       | 11`5" x 12`2" |  |  |  |  |  |
| 4pc Bathroom                             | Basement                      | 6`6" x 5`0"                                                                                                                                                                    | Bedroom                                                                 | Basement                   | 10`9" x 10`6" |  |  |  |  |  |
| Bedroom                                  | Basement                      | 11`0" x 12`8"                                                                                                                                                                  | Game Room                                                               | Basement                   | 11`0" x 22`2" |  |  |  |  |  |
| Storage                                  | Basement                      | 10`10" x 14`3"                                                                                                                                                                 | Furnace/Utility Room                                                    | Basement                   | 4`3" x 5`0"   |  |  |  |  |  |
| Laundry                                  | Basement                      |                                                                                                                                                                                | -                                                                       |                            |               |  |  |  |  |  |