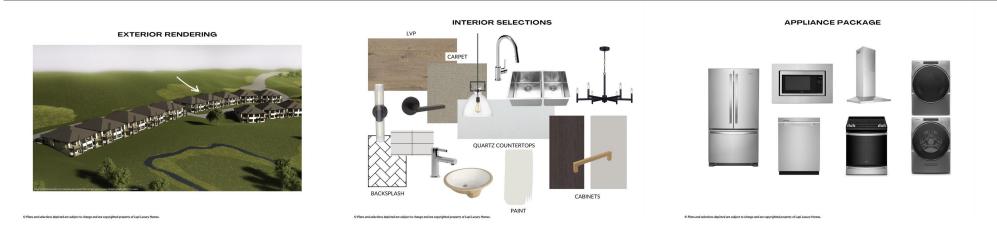

EXTERIOR RENDERING

| General Information |                                  |                     |                      | DOM                         |                    |
|---------------------|----------------------------------|---------------------|----------------------|-----------------------------|--------------------|
| Prop Type:          | Residential                      |                     |                      | 78                          |                    |
| Sub Type:           | Semi Detached (Ha                | lf                  |                      | <u>Layout</u>               |                    |
|                     | Duplex)                          | Finished Floor Area |                      | Beds:                       | 3(12)              |
| City/Town:          | Calgary                          | Abv Sqft:           | 1,212                | Baths:                      | 2.5 (2 1)          |
| Year Built:         | 2024                             | Low Sqft:           |                      | Style:                      | Side by Side,Villa |
| Lot Information     |                                  | Ttl Sqft:           | 1,212                |                             |                    |
| Lot Sz Ar:          | 3,903 sqft                       |                     |                      | Darking                     |                    |
| Lot Shape:          |                                  |                     |                      | <u>Parking</u><br>Ttl Park: | 4                  |
|                     |                                  |                     |                      |                             | 2                  |
| Access:             |                                  |                     |                      | Garage Sz:                  | 2                  |
| Lot Feat:           | Back Yard,Backs on<br>Sprinklers | to Park/Green Space | e,Environmental Rese | rve,Front Yard,Landsca      | aped, Underground  |
| Park Feat:          | Double Garage Atta               | ached               |                      |                             |                    |

© Plans and selections depicted are subject to change and are copyrighted property of Lupi Luxury Homes

|                                          |                 |                                                                                                                                                                                                                        |                   | Utilities and Features     |                                           |                |  |  |
|------------------------------------------|-----------------|------------------------------------------------------------------------------------------------------------------------------------------------------------------------------------------------------------------------|-------------------|----------------------------|-------------------------------------------|----------------|--|--|
| Roof:                                    | Asphalt Shingle |                                                                                                                                                                                                                        |                   | Construction:              |                                           |                |  |  |
| Heating:                                 | Forced Air      |                                                                                                                                                                                                                        |                   | Brick,Concrete,Silent Floo | Brick,Concrete,Silent Floor Joists,Stucco |                |  |  |
| Sewer:                                   |                 |                                                                                                                                                                                                                        |                   | Flooring:                  |                                           |                |  |  |
| Ext Feat:                                | BBQ gas line    |                                                                                                                                                                                                                        |                   | Carpet, Vinyl, Vinyl Plank |                                           |                |  |  |
|                                          |                 |                                                                                                                                                                                                                        |                   | Water Source:              |                                           |                |  |  |
|                                          |                 |                                                                                                                                                                                                                        |                   | Fnd/Bsmt:                  |                                           |                |  |  |
|                                          |                 |                                                                                                                                                                                                                        |                   | Poured Concrete            |                                           |                |  |  |
| Kitchen Appl:<br>Int Feat:<br>Utilities: |                 | Dishwasher,Electric Range,ENERGY STAR Qualified Appliances,Freezer,Microwave,Range Hood,Refrigerator,Washer/Dryer Stacked<br>Double Vanity,Kitchen Island,Open Floorplan,Quartz Counters,See Remarks,Walk-In Closet(s) |                   |                            |                                           |                |  |  |
|                                          |                 | Room Information                                                                                                                                                                                                       |                   |                            |                                           |                |  |  |
| Room                                     |                 | Level                                                                                                                                                                                                                  | <u>Dimensions</u> | Room                       | Level                                     | Dimensions     |  |  |
| Kitchen                                  |                 | Main                                                                                                                                                                                                                   | 12`7" x 13`0"     | Great Room                 | Main                                      | 13`10" x 17`6" |  |  |
| Dining Room                              |                 | Main                                                                                                                                                                                                                   | 16`11" x 10`0"    | Bedroom - Primary          | Main                                      | 12`0" x 12`8"  |  |  |
| Walk-In Closet                           | t               | Main                                                                                                                                                                                                                   | 7`2" x 5`0"       | 4pc Ensuite bath           | Main                                      | 8`5" x 8`0"    |  |  |
| 2pc Bathroom                             |                 | Main                                                                                                                                                                                                                   | 0`0" x 0`0"       | Mud Room                   | Main                                      | 6`11" x 6`9"   |  |  |
| Family Room                              |                 | Basement                                                                                                                                                                                                               | 13`5" x 15`5"     | 3pc Bathroom               | Basement                                  | 0`0" x 0`0"    |  |  |

| Bedroom<br>Game Room                            | Basement<br>Basement                                                                                                                                                                                                                                                                                                                                                                                                                                                                                                                                                                                                                                                                                                                                                                                                                                                                                                                                                                                                                                                                                                                                                                                                                                                                                                                                                                                                                                                                                                                                                                                                                                                                                                                                                                                                                                                                                                                                                                                                                                                                                                                                                        | 11`11" x 10`8"<br>12`0" x 13`0"    | Bedroom             | Basement | 11`11" x 10`6" |  |  |
|-------------------------------------------------|-----------------------------------------------------------------------------------------------------------------------------------------------------------------------------------------------------------------------------------------------------------------------------------------------------------------------------------------------------------------------------------------------------------------------------------------------------------------------------------------------------------------------------------------------------------------------------------------------------------------------------------------------------------------------------------------------------------------------------------------------------------------------------------------------------------------------------------------------------------------------------------------------------------------------------------------------------------------------------------------------------------------------------------------------------------------------------------------------------------------------------------------------------------------------------------------------------------------------------------------------------------------------------------------------------------------------------------------------------------------------------------------------------------------------------------------------------------------------------------------------------------------------------------------------------------------------------------------------------------------------------------------------------------------------------------------------------------------------------------------------------------------------------------------------------------------------------------------------------------------------------------------------------------------------------------------------------------------------------------------------------------------------------------------------------------------------------------------------------------------------------------------------------------------------------|------------------------------------|---------------------|----------|----------------|--|--|
| Game Room                                       | Dasement                                                                                                                                                                                                                                                                                                                                                                                                                                                                                                                                                                                                                                                                                                                                                                                                                                                                                                                                                                                                                                                                                                                                                                                                                                                                                                                                                                                                                                                                                                                                                                                                                                                                                                                                                                                                                                                                                                                                                                                                                                                                                                                                                                    | 12 0 × 13 0                        | Legal/Tax/Financial |          |                |  |  |
| Condo Fee:                                      |                                                                                                                                                                                                                                                                                                                                                                                                                                                                                                                                                                                                                                                                                                                                                                                                                                                                                                                                                                                                                                                                                                                                                                                                                                                                                                                                                                                                                                                                                                                                                                                                                                                                                                                                                                                                                                                                                                                                                                                                                                                                                                                                                                             | Title:                             |                     | Zoning:  |                |  |  |
| \$335                                           |                                                                                                                                                                                                                                                                                                                                                                                                                                                                                                                                                                                                                                                                                                                                                                                                                                                                                                                                                                                                                                                                                                                                                                                                                                                                                                                                                                                                                                                                                                                                                                                                                                                                                                                                                                                                                                                                                                                                                                                                                                                                                                                                                                             | Fee Simple<br>Fee Freq:<br>Monthly |                     | R-G      |                |  |  |
| Legal Desc:                                     | 2410027                                                                                                                                                                                                                                                                                                                                                                                                                                                                                                                                                                                                                                                                                                                                                                                                                                                                                                                                                                                                                                                                                                                                                                                                                                                                                                                                                                                                                                                                                                                                                                                                                                                                                                                                                                                                                                                                                                                                                                                                                                                                                                                                                                     |                                    | Remarks             |          |                |  |  |
| Pub Rmks:<br>Inclusions:<br>Property Listed By: | VISIT SHOW HOME TO SEE IVY LAYOUT at 107 Sage Meadows View NW (365 Sage Meadows Green NW). Saturday-Thursday 12 PM - 5 PM.   Discover The Grove at<br>Sage Meadows - a curated haven for those seeking the perfect balance of nature and suburban living.   This exclusive enclave of ATTACHED VILLAS offers a limite<br>collection of 27 meticulously crafted units, each with scenic VIEWS OF NOSE CREEK. Ideally located with easy access to nearby amenities and immediate access to<br>Stoney Trail.   Anticipated Possession: December to January.   Unparalleled Craftsmanship: LUPI LUXURY HOMES, renowned for their commitment to excellence,<br>have spared no detail in creating these exceptional villas. Expect top-quality finishes including LUXURY VINYL PLANK flooring, plush CARPET, exquisite TILE<br>BACKPLASHES, stunning QUARTZ COUNTERTOPS, efficient WHIRLPOOL APPLIANCES, and sleek ZONAVITA flat-panel cabinets. Thoughtfully designed lighting<br>packages and efficient CLOSET SYSTEMS enhance both form and function. TRIPLE-PANE WINDOWS and a HIGH-EFFICIENCY FURNACE ensure comfort year-round.  <br>Intelligent Design: The 1,212 sq. ft. main level offers a spacious, well-planned layout featuring a mudroom with built-in storage, stacked washer and drycr, a<br>generously sized kitchen island with SEATING FOR FOUR, an open dining area, and a welcoming great room with a WOOD MANTLE. The primary suite includes a<br>double sink ensuite and walk-in closet, providing a private retreat.   Finished WALK-OUT BASEMENT: The 995 sq. ft lower level offers abundant natural light and<br>includes two additional bedrooms, a bathroom, and a versatile games and entertainment area. Step outside onto the covered patio and enjoy the outdoors year-<br>round. PLEASE NOTE: This project is under construction with an estimated completion of December 2024 - January 2025. All RMS measurements are based on<br>builder plans, interior finishes may vary from images, and fees are to be confirmed upon community completion. The listing agent has a familial relationship with<br>the builder.<br>N/A<br>Royal LePage Ben |                                    |                     |          |                |  |  |