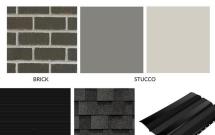

© Plans and selections depicted are subject to change and are copyrighted property of Lupi Luxury Homes

|                                          |                 |                                                                                                                                                                                                                        |                   | Utilities and Features     |                                           |                |  |  |
|------------------------------------------|-----------------|------------------------------------------------------------------------------------------------------------------------------------------------------------------------------------------------------------------------|-------------------|----------------------------|-------------------------------------------|----------------|--|--|
| Roof:                                    | Asphalt Shingle |                                                                                                                                                                                                                        |                   | Construction:              |                                           |                |  |  |
| Heating:                                 | Forced Air      |                                                                                                                                                                                                                        |                   | Brick,Concrete,Silent Floo | Brick,Concrete,Silent Floor Joists,Stucco |                |  |  |
| Sewer:                                   |                 |                                                                                                                                                                                                                        |                   | Flooring:                  |                                           |                |  |  |
| Ext Feat:                                | BBQ gas line    |                                                                                                                                                                                                                        |                   | Carpet, Vinyl, Vinyl Plank |                                           |                |  |  |
|                                          |                 |                                                                                                                                                                                                                        |                   | Water Source:              |                                           |                |  |  |
|                                          |                 |                                                                                                                                                                                                                        |                   | Fnd/Bsmt:                  |                                           |                |  |  |
|                                          |                 |                                                                                                                                                                                                                        |                   | Poured Concrete            |                                           |                |  |  |
| Kitchen Appl:<br>Int Feat:<br>Utilities: |                 | Dishwasher,Electric Range,ENERGY STAR Qualified Appliances,Freezer,Microwave,Range Hood,Refrigerator,Washer/Dryer Stacked<br>Double Vanity,Kitchen Island,Open Floorplan,Quartz Counters,See Remarks,Walk-In Closet(s) |                   |                            |                                           |                |  |  |
|                                          |                 | Room Information                                                                                                                                                                                                       |                   |                            |                                           |                |  |  |
| Room                                     |                 | Level                                                                                                                                                                                                                  | <u>Dimensions</u> | Room                       | Level                                     | Dimensions     |  |  |
| Kitchen                                  |                 | Main                                                                                                                                                                                                                   | 12`7" x 13`0"     | Great Room                 | Main                                      | 13`10" x 17`6" |  |  |
| Dining Room                              |                 | Main                                                                                                                                                                                                                   | 16`11" x 10`0"    | Bedroom - Primary          | Main                                      | 12`0" x 12`8"  |  |  |
| Walk-In Closet                           | t               | Main                                                                                                                                                                                                                   | 7`2" x 5`0"       | 4pc Ensuite bath           | Main                                      | 8`5" x 8`0"    |  |  |
| 2pc Bathroom                             |                 | Main                                                                                                                                                                                                                   | 0`0" x 0`0"       | Mud Room                   | Main                                      | 6`11" x 6`9"   |  |  |
| Family Room                              |                 | Basement                                                                                                                                                                                                               | 13`5" x 15`5"     | 3pc Bathroom               | Basement                                  | 0`0" x 0`0"    |  |  |

## TO VIEW THIS PROPERTY WITH AN A-TEAM BUYER'S AGENT PLEASE CONTACT (587) 700-7123

EXTERIOR SELECTIONS

GARAGE DOORS

SHINGLES