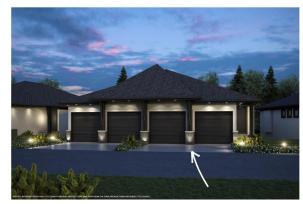

## 135 SAGE MEADOWS View, Calgary T3P 2C4

| MLS®#: <b>A21776</b> | 45 Area: Sage Hi | Listing <b>11/05/2</b> 4<br>Date: | 24 List Price: \$929,380   |
|----------------------|------------------|-----------------------------------|----------------------------|
| Status: Active       | County: Calgary  | Change: None                      | Association: Fort McMurray |

EXTERIOR RENDERING

| General Information |                                  |                     |                      | DOM                         |                    |
|---------------------|----------------------------------|---------------------|----------------------|-----------------------------|--------------------|
| Prop Type:          | Residential                      |                     |                      | 78                          |                    |
| Sub Type:           | Semi Detached (Ha                | lf                  |                      | <u>Layout</u>               |                    |
|                     | Duplex)                          | Finished Floor Area |                      | Beds:                       | 3(12)              |
| City/Town:          | Calgary                          | Abv Sqft:           | 1,212                | Baths:                      | 2.5 (2 1)          |
| Year Built:         | 2024                             | Low Sqft:           |                      | Style:                      | Side by Side,Villa |
| Lot Information     |                                  | Ttl Sqft:           | 1,212                |                             |                    |
| Lot Sz Ar:          | 3,903 sqft                       |                     |                      | Darking                     |                    |
| Lot Shape:          |                                  |                     |                      | <u>Parking</u><br>Ttl Park: | 4                  |
|                     |                                  |                     |                      |                             | 2                  |
| Access:             |                                  |                     |                      | Garage Sz:                  | 2                  |
| Lot Feat:           | Back Yard,Backs on<br>Sprinklers | to Park/Green Space | e,Environmental Rese | rve,Front Yard,Landsca      | aped, Underground  |
| Park Feat:          | Double Garage Atta               | ached               |                      |                             |                    |