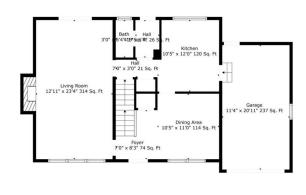

Back Lane,Cul-De-Sac,Lawn,Irregular Lot,Landscaped,Many Trees,Private,Rectangular Lot,See Remarks Driveway,Front Drive,Single Garage Attached

Utilities and Features

| Roof: Asphalt<br>Heating: Forced Air<br>Sewer:                                               |              | Construction:<br><b>See Remarks</b><br>Flooring:                                                |                                                                                                                 |                                                                                                         |                                                                          |                                                                                                              |  |  |
|----------------------------------------------------------------------------------------------|--------------|-------------------------------------------------------------------------------------------------|-----------------------------------------------------------------------------------------------------------------|---------------------------------------------------------------------------------------------------------|--------------------------------------------------------------------------|--------------------------------------------------------------------------------------------------------------|--|--|
| Ext Feat:                                                                                    | Private Yard |                                                                                                 |                                                                                                                 | Carpet, Ceramic Tile, Ha<br>Water Source:<br>Fnd/Bsmt:<br>Poured Concrete                               | rdwood                                                                   |                                                                                                              |  |  |
| Kitchen Appl:<br>Int Feat:<br>Utilities:                                                     |              | Dishwasher,Dryer,Electric Stove,Refrigerator,See Remarks,Washer,Window Coverings<br>See Remarks |                                                                                                                 |                                                                                                         |                                                                          |                                                                                                              |  |  |
|                                                                                              |              |                                                                                                 |                                                                                                                 | Room Information                                                                                        |                                                                          |                                                                                                              |  |  |
| Room<br>Living Room<br>Dining Room<br>Bedroom - Prin<br>Bedroom<br>4pc Bathroom<br>Game Room | -            | Level<br>Main<br>Main<br>Second<br>Second<br>Second<br>Basement                                 | Dimensions<br>12`11" x 23`4"<br>10`6" x 11`0"<br>13`1" x 11`7"<br>10`4" x 10`6"<br>0`0" x 0`0"<br>17`5" x 14`3" | Room<br>Kitchen<br>2pc Bathroom<br>Bedroom<br>Bedroom<br>Bedroom<br>3pc Bathroom<br>Legal/Tax/Financial | <u>Level</u><br>Main<br>Main<br>Second<br>Second<br>Basement<br>Basement | Dimensions<br>10`6" x 12`0"<br>0`0" x 0`0"<br>13`1" x 9`7"<br>10`4" x 10`10"<br>13`4" x 14`7"<br>0`0" x 0`0" |  |  |