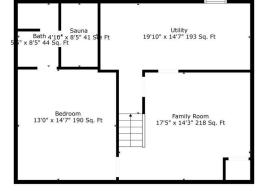

Back Lane,Cul-De-Sac,Lawn,Irregular Lot,Landscaped,Many Trees,Private,Rectangular Lot,See Remarks Driveway,Front Drive,Single Garage Attached

Utilities and Features

| Roof: Asphalt<br>Heating: Forced Air<br>Sewer:                                               |              | Construction:<br><b>See Remarks</b><br>Flooring:                                                |                                                                                                                 |                                                                                                         |                                                                          |                                                                                                              |  |  |
|----------------------------------------------------------------------------------------------|--------------|-------------------------------------------------------------------------------------------------|-----------------------------------------------------------------------------------------------------------------|---------------------------------------------------------------------------------------------------------|--------------------------------------------------------------------------|--------------------------------------------------------------------------------------------------------------|--|--|
| Ext Feat:                                                                                    | Private Yard |                                                                                                 |                                                                                                                 | Carpet, Ceramic Tile, Ha<br>Water Source:<br>Fnd/Bsmt:<br>Poured Concrete                               | rdwood                                                                   |                                                                                                              |  |  |
| Kitchen Appl:<br>Int Feat:<br>Utilities:                                                     |              | Dishwasher,Dryer,Electric Stove,Refrigerator,See Remarks,Washer,Window Coverings<br>See Remarks |                                                                                                                 |                                                                                                         |                                                                          |                                                                                                              |  |  |
|                                                                                              |              |                                                                                                 |                                                                                                                 | Room Information                                                                                        |                                                                          |                                                                                                              |  |  |
| Room<br>Living Room<br>Dining Room<br>Bedroom - Prin<br>Bedroom<br>4pc Bathroom<br>Game Room | -            | Level<br>Main<br>Main<br>Second<br>Second<br>Second<br>Basement                                 | Dimensions<br>12`11" x 23`4"<br>10`6" x 11`0"<br>13`1" x 11`7"<br>10`4" x 10`6"<br>0`0" x 0`0"<br>17`5" x 14`3" | Room<br>Kitchen<br>2pc Bathroom<br>Bedroom<br>Bedroom<br>Bedroom<br>3pc Bathroom<br>Legal/Tax/Financial | <u>Level</u><br>Main<br>Main<br>Second<br>Second<br>Basement<br>Basement | Dimensions<br>10`6" x 12`0"<br>0`0" x 0`0"<br>13`1" x 9`7"<br>10`4" x 10`10"<br>13`4" x 14`7"<br>0`0" x 0`0" |  |  |