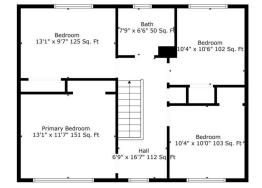

Back Lane,Cul-De-Sac,Lawn,Irregular Lot,Landscaped,Many Trees,Private,Rectangular Lot,See Remarks Driveway,Front Drive,Single Garage Attached

Utilities and Features

| Roof: Asphalt<br>Heating: Forced Air<br>Sewer:                                               |              | Construction:<br><b>See Remarks</b><br>Flooring:                                                |                                                                                                                 |                                                                                                         |                                                                          |                                                                                                              |  |  |
|----------------------------------------------------------------------------------------------|--------------|-------------------------------------------------------------------------------------------------|-----------------------------------------------------------------------------------------------------------------|---------------------------------------------------------------------------------------------------------|--------------------------------------------------------------------------|--------------------------------------------------------------------------------------------------------------|--|--|
| Ext Feat:                                                                                    | Private Yard |                                                                                                 |                                                                                                                 | Carpet, Ceramic Tile, Ha<br>Water Source:<br>Fnd/Bsmt:<br>Poured Concrete                               | rdwood                                                                   |                                                                                                              |  |  |
| Kitchen Appl:<br>Int Feat:<br>Utilities:                                                     |              | Dishwasher,Dryer,Electric Stove,Refrigerator,See Remarks,Washer,Window Coverings<br>See Remarks |                                                                                                                 |                                                                                                         |                                                                          |                                                                                                              |  |  |
|                                                                                              |              |                                                                                                 |                                                                                                                 | Room Information                                                                                        |                                                                          |                                                                                                              |  |  |
| Room<br>Living Room<br>Dining Room<br>Bedroom - Prin<br>Bedroom<br>4pc Bathroom<br>Game Room | -            | Level<br>Main<br>Main<br>Second<br>Second<br>Second<br>Basement                                 | Dimensions<br>12`11" x 23`4"<br>10`6" x 11`0"<br>13`1" x 11`7"<br>10`4" x 10`6"<br>0`0" x 0`0"<br>17`5" x 14`3" | Room<br>Kitchen<br>2pc Bathroom<br>Bedroom<br>Bedroom<br>Bedroom<br>3pc Bathroom<br>Legal/Tax/Financial | <u>Level</u><br>Main<br>Main<br>Second<br>Second<br>Basement<br>Basement | Dimensions<br>10`6" x 12`0"<br>0`0" x 0`0"<br>13`1" x 9`7"<br>10`4" x 10`10"<br>13`4" x 14`7"<br>0`0" x 0`0" |  |  |