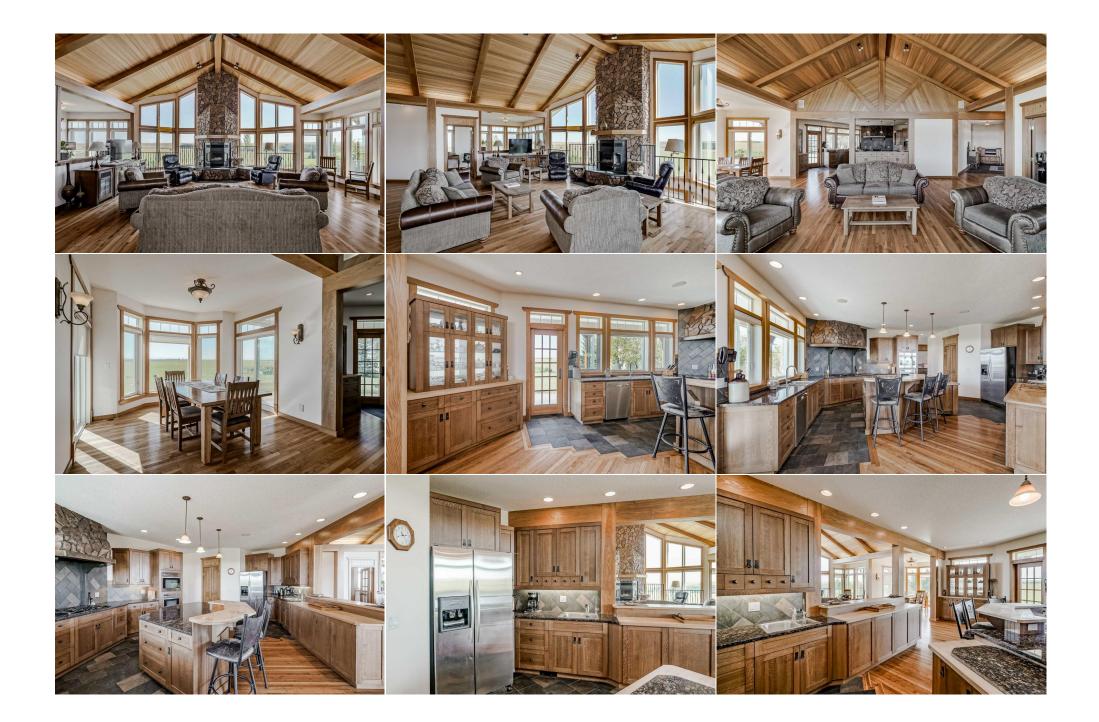

Utilities and Features

| Bedroom<br>Laundry<br>Storage<br>Storage<br>Bedroom<br>4pc Bathroom<br>2pc Bathroom | Main<br>Main<br>Basement<br>Basement<br>Basement<br>Main<br>Main                                                                                                                                                                                                                                                                                                                                                                                                                                                                                                                                                                                                                                                                                                                                                                                                                                                                                                                                                                                                                                                                                                                                                                                                                                                                                                                                                                                                                                                                                                                                                                                                                                                                                                                                                                                                                                                                                                                                                                                                                                                               | 11`0" x 12`10"<br>4`10" x 7`10"<br>10`2" x 15`2"<br>5`10" x 7`10"<br>11`1" x 14`0"<br>10`1" x 10`4" | Bedroom<br>Game Room<br>Storage<br>Bedroom<br>Furnace/Utility Room<br>4pc Ensuite bath | Main<br>Basement<br>Basement<br>Basement<br>Basement<br>Main | 11`0" x 14`2"<br>28`6" x 33`9"<br>6`9" x 7`9"<br>11`4" x 15`8"<br>13`7" x 18`11"<br>9`8" x 19`1" |  |  |  |
|-------------------------------------------------------------------------------------|--------------------------------------------------------------------------------------------------------------------------------------------------------------------------------------------------------------------------------------------------------------------------------------------------------------------------------------------------------------------------------------------------------------------------------------------------------------------------------------------------------------------------------------------------------------------------------------------------------------------------------------------------------------------------------------------------------------------------------------------------------------------------------------------------------------------------------------------------------------------------------------------------------------------------------------------------------------------------------------------------------------------------------------------------------------------------------------------------------------------------------------------------------------------------------------------------------------------------------------------------------------------------------------------------------------------------------------------------------------------------------------------------------------------------------------------------------------------------------------------------------------------------------------------------------------------------------------------------------------------------------------------------------------------------------------------------------------------------------------------------------------------------------------------------------------------------------------------------------------------------------------------------------------------------------------------------------------------------------------------------------------------------------------------------------------------------------------------------------------------------------|-----------------------------------------------------------------------------------------------------|----------------------------------------------------------------------------------------|--------------------------------------------------------------|--------------------------------------------------------------------------------------------------|--|--|--|
|                                                                                     |                                                                                                                                                                                                                                                                                                                                                                                                                                                                                                                                                                                                                                                                                                                                                                                                                                                                                                                                                                                                                                                                                                                                                                                                                                                                                                                                                                                                                                                                                                                                                                                                                                                                                                                                                                                                                                                                                                                                                                                                                                                                                                                                |                                                                                                     | Legal/Tax/Financial                                                                    |                                                              |                                                                                                  |  |  |  |
| Title:<br><b>Fee Simple</b><br>Legal Desc:                                          | 9310699                                                                                                                                                                                                                                                                                                                                                                                                                                                                                                                                                                                                                                                                                                                                                                                                                                                                                                                                                                                                                                                                                                                                                                                                                                                                                                                                                                                                                                                                                                                                                                                                                                                                                                                                                                                                                                                                                                                                                                                                                                                                                                                        | Zoning:<br><b>CR</b>                                                                                | Remarks                                                                                |                                                              |                                                                                                  |  |  |  |
| Pub Rmks:<br>Inclusions:<br>Property Listed By:                                     | This custom-built, luxury home sits on 12.4 scenic acres just 20 minutes from High River, offering 6,269 sq. ft. of meticulously crafted living space. Designed to blend rustic charm with modern amenities, the home is a masterpiece of craftsmanship and thoughtful design. The main floor features walnut hardwood flooring and porcelain tile, creating a warm yet refined atmosphere. The vaulted cedar ceilings in the grand living room add to the sense of openness, with the room anchored by a striking wood-burning fireplace made from Arizona Sedona Red Sandstone, a true focal point of the space. Large windows surround the living area, flooding it with natural light while offering unobstructed, breathtaking views of the Rocky Mountains and river valley. The design allows the beauty of the outdoors to feel like an integral part of the home. The open-concept layout flows seamlessly between the living room, kitchen, and dining area, making it perfect for both everyday living and large family gatherings. The kitchen is a chef's dream, featuring granite countertops, a high-end gas range, and Mission Style cabinetry made from Arizona Sedona Red Walk-in closet with custom-built storage solutions. The direct access to the laundry room from the closet is a thoughtful touch, adding an extra layer of convenience. Located down a private hallway are two additional large bedrooms, each providing comfort and privacy for family members or guests. The basement is partially finished, offering a world of possibilities for customization. Currently, it features a large gathering space with a gas fireplace, perfect for cozy nights with family or friends. Rough-ins are already in place for a future kitchen or wet bar. Two additional bedrooms and rough-ins for a full 4-pc and 2-pc bathroom are also located in the basement fare quere visitors, and the peaceful pond on the property is a nature lover's dream, located on an escarpment of the space. Leven which makes moving larger items to and from the basement a breeze. Beyond its beauty and comfo |                                                                                                     |                                                                                        |                                                              |                                                                                                  |  |  |  |