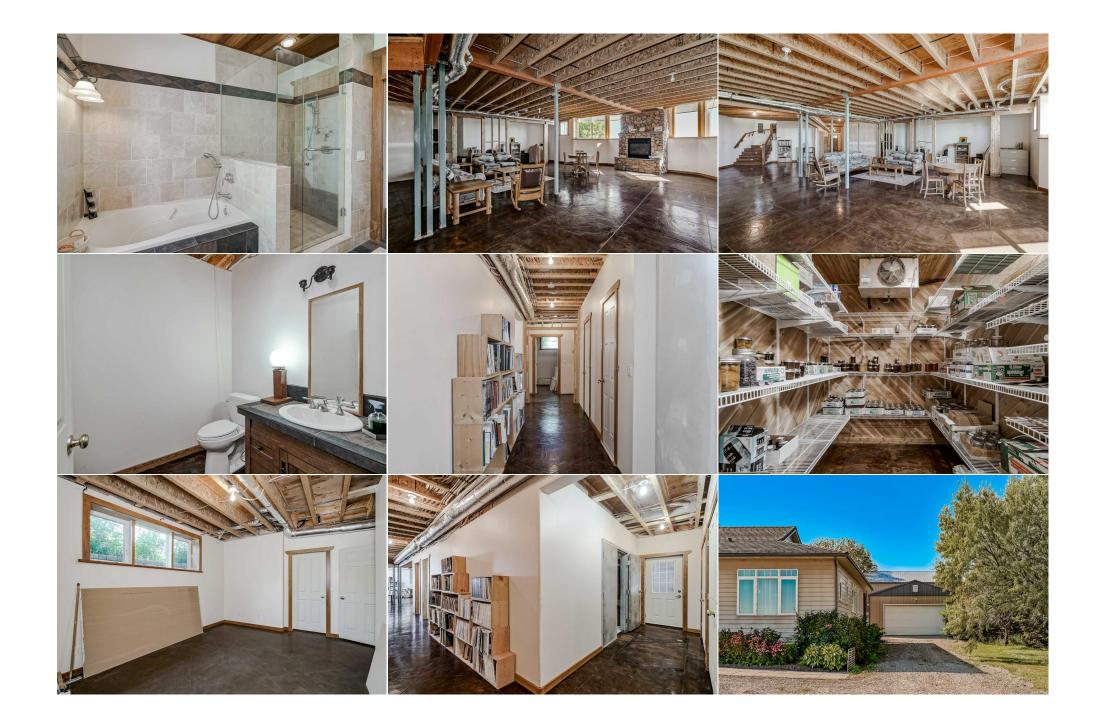

Utilities and Features

| Bedroom<br>Laundry<br>Storage<br>Storage<br>Bedroom<br>4pc Bathroom<br>2pc Bathroom | Main<br>Main<br>Basement<br>Basement<br>Basement<br>Main<br>Main                                                                                                                                                                                                                                                                                                                                                                                                                                                                                                                                                                                                                                                                                                                                                                                                                                                                                                                                                                                                                                                                                                                                                                                                                                                                                                                                                                                                                                                                                                                                                                                                                                                                                                                                                                                                                                                                                                                                                                                                                                                               | 11`0" x 12`10"<br>4`10" x 7`10"<br>10`2" x 15`2"<br>5`10" x 7`10"<br>11`1" x 14`0"<br>10`1" x 10`4" | Bedroom<br>Game Room<br>Storage<br>Bedroom<br>Furnace/Utility Room<br>4pc Ensuite bath | Main<br>Basement<br>Basement<br>Basement<br>Basement<br>Main | 11`0" x 14`2"<br>28`6" x 33`9"<br>6`9" x 7`9"<br>11`4" x 15`8"<br>13`7" x 18`11"<br>9`8" x 19`1" |  |  |  |
|-------------------------------------------------------------------------------------|--------------------------------------------------------------------------------------------------------------------------------------------------------------------------------------------------------------------------------------------------------------------------------------------------------------------------------------------------------------------------------------------------------------------------------------------------------------------------------------------------------------------------------------------------------------------------------------------------------------------------------------------------------------------------------------------------------------------------------------------------------------------------------------------------------------------------------------------------------------------------------------------------------------------------------------------------------------------------------------------------------------------------------------------------------------------------------------------------------------------------------------------------------------------------------------------------------------------------------------------------------------------------------------------------------------------------------------------------------------------------------------------------------------------------------------------------------------------------------------------------------------------------------------------------------------------------------------------------------------------------------------------------------------------------------------------------------------------------------------------------------------------------------------------------------------------------------------------------------------------------------------------------------------------------------------------------------------------------------------------------------------------------------------------------------------------------------------------------------------------------------|-----------------------------------------------------------------------------------------------------|----------------------------------------------------------------------------------------|--------------------------------------------------------------|--------------------------------------------------------------------------------------------------|--|--|--|
|                                                                                     |                                                                                                                                                                                                                                                                                                                                                                                                                                                                                                                                                                                                                                                                                                                                                                                                                                                                                                                                                                                                                                                                                                                                                                                                                                                                                                                                                                                                                                                                                                                                                                                                                                                                                                                                                                                                                                                                                                                                                                                                                                                                                                                                |                                                                                                     | Legal/Tax/Financial                                                                    |                                                              |                                                                                                  |  |  |  |
| Title:<br><b>Fee Simple</b><br>Legal Desc:                                          | 9310699                                                                                                                                                                                                                                                                                                                                                                                                                                                                                                                                                                                                                                                                                                                                                                                                                                                                                                                                                                                                                                                                                                                                                                                                                                                                                                                                                                                                                                                                                                                                                                                                                                                                                                                                                                                                                                                                                                                                                                                                                                                                                                                        | Zoning:<br><b>CR</b>                                                                                | Remarks                                                                                |                                                              |                                                                                                  |  |  |  |
| Pub Rmks:<br>Inclusions:<br>Property Listed By:                                     | This custom-built, luxury home sits on 12.4 scenic acres just 20 minutes from High River, offering 6,269 sq. ft. of meticulously crafted living space. Designed to blend rustic charm with modern amenities, the home is a masterpiece of craftsmanship and thoughtful design. The main floor features walnut hardwood flooring and porcelain tile, creating a warm yet refined atmosphere. The vaulted cedar ceilings in the grand living room add to the sense of openness, with the room anchored by a striking wood-burning fireplace made from Arizona Sedona Red Sandstone, a true focal point of the space. Large windows surround the living area, flooding it with natural light while offering unobstructed, breathtaking views of the Rocky Mountains and river valley. The design allows the beauty of the outdoors to feel like an integral part of the home. The open-concept layout flows seamlessly between the living room, kitchen, and dining area, making it perfect for both everyday living and large family gatherings. The kitchen is a chef's dream, featuring granite countertops, a high-end gas range, and Mission Style cabinetry made from Arizona Sedona Red Walk-in closet with custom-built storage solutions. The direct access to the laundry room from the closet is a thoughtful touch, adding an extra layer of convenience. Located down a private hallway are two additional large bedrooms, each providing comfort and privacy for family members or guests. The basement is partially finished, offering a world of possibilities for customization. Currently, it features a large gathering space with a gas fireplace, perfect for cozy nights with family or friends. Rough-ins are already in place for a future kitchen or wet bar. Two additional bedrooms and rough-ins for a full 4-pc and 2-pc bathroom are also located in the basement fare quere visitors, and the peaceful pond on the property is a nature lover's dream, located on an escarpment of the space. Leven which makes moving larger items to and from the basement a breeze. Beyond its beauty and comfo |                                                                                                     |                                                                                        |                                                              |                                                                                                  |  |  |  |