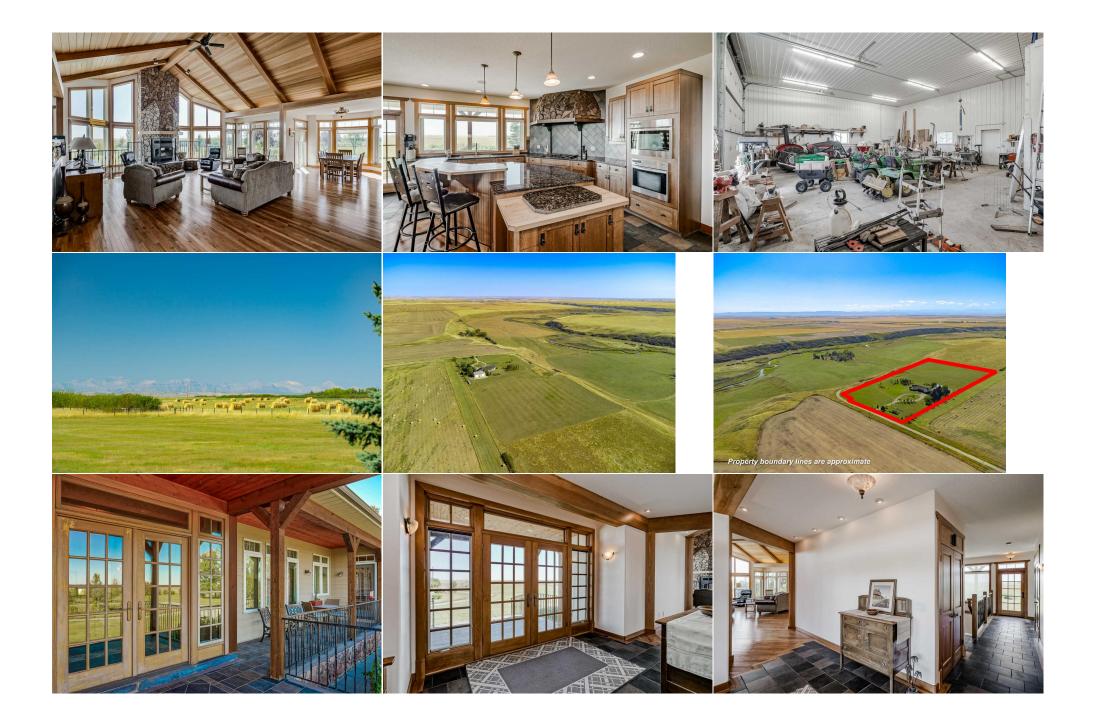

Utilities and Features

| Bedroom<br>Laundry<br>Storage<br>Storage<br>Bedroom<br>4pc Bathroom<br>2pc Bathroom | Main<br>Main<br>Basement<br>Basement<br>Basement<br>Main<br>Main                                                                                                                                                                                                                                                                                                                                                                                                                                                                                                                                                                                                                                                                                                                                                                                                                                                                                                                                                                                                                                                                                                                                                                                                                                                                                                                                                                                                                                                                                                                                                                                                                                                                                                                                                                                                                                                                                                                                                                                                                                                               | 11`0" x 12`10"<br>4`10" x 7`10"<br>10`2" x 15`2"<br>5`10" x 7`10"<br>11`1" x 14`0"<br>10`1" x 10`4" | Bedroom<br>Game Room<br>Storage<br>Bedroom<br>Furnace/Utility Room<br>4pc Ensuite bath | Main<br>Basement<br>Basement<br>Basement<br>Basement<br>Main | 11`0" x 14`2"<br>28`6" x 33`9"<br>6`9" x 7`9"<br>11`4" x 15`8"<br>13`7" x 18`11"<br>9`8" x 19`1" |  |  |  |
|-------------------------------------------------------------------------------------|--------------------------------------------------------------------------------------------------------------------------------------------------------------------------------------------------------------------------------------------------------------------------------------------------------------------------------------------------------------------------------------------------------------------------------------------------------------------------------------------------------------------------------------------------------------------------------------------------------------------------------------------------------------------------------------------------------------------------------------------------------------------------------------------------------------------------------------------------------------------------------------------------------------------------------------------------------------------------------------------------------------------------------------------------------------------------------------------------------------------------------------------------------------------------------------------------------------------------------------------------------------------------------------------------------------------------------------------------------------------------------------------------------------------------------------------------------------------------------------------------------------------------------------------------------------------------------------------------------------------------------------------------------------------------------------------------------------------------------------------------------------------------------------------------------------------------------------------------------------------------------------------------------------------------------------------------------------------------------------------------------------------------------------------------------------------------------------------------------------------------------|-----------------------------------------------------------------------------------------------------|----------------------------------------------------------------------------------------|--------------------------------------------------------------|--------------------------------------------------------------------------------------------------|--|--|--|
|                                                                                     |                                                                                                                                                                                                                                                                                                                                                                                                                                                                                                                                                                                                                                                                                                                                                                                                                                                                                                                                                                                                                                                                                                                                                                                                                                                                                                                                                                                                                                                                                                                                                                                                                                                                                                                                                                                                                                                                                                                                                                                                                                                                                                                                |                                                                                                     | Legal/Tax/Financial                                                                    |                                                              |                                                                                                  |  |  |  |
| Title:<br><b>Fee Simple</b><br>Legal Desc:                                          | 9310699                                                                                                                                                                                                                                                                                                                                                                                                                                                                                                                                                                                                                                                                                                                                                                                                                                                                                                                                                                                                                                                                                                                                                                                                                                                                                                                                                                                                                                                                                                                                                                                                                                                                                                                                                                                                                                                                                                                                                                                                                                                                                                                        | Zoning:<br><b>CR</b>                                                                                | Remarks                                                                                |                                                              |                                                                                                  |  |  |  |
| Pub Rmks:<br>Inclusions:<br>Property Listed By:                                     | This custom-built, luxury home sits on 12.4 scenic acres just 20 minutes from High River, offering 6,269 sq. ft. of meticulously crafted living space. Designed to blend rustic charm with modern amenities, the home is a masterpiece of craftsmanship and thoughtful design. The main floor features walnut hardwood flooring and porcelain tile, creating a warm yet refined atmosphere. The vaulted cedar ceilings in the grand living room add to the sense of openness, with the room anchored by a striking wood-burning fireplace made from Arizona Sedona Red Sandstone, a true focal point of the space. Large windows surround the living area, flooding it with natural light while offering unobstructed, breathtaking views of the Rocky Mountains and river valley. The design allows the beauty of the outdoors to feel like an integral part of the home. The open-concept layout flows seamlessly between the living room, kitchen, and dining area, making it perfect for both everyday living and large family gatherings. The kitchen is a chef's dream, featuring granite countertops, a high-end gas range, and Mission Style cabinetry made from Arizona Sedona Red Walk-in closet with custom-built storage solutions. The direct access to the laundry room from the closet is a thoughtful touch, adding an extra layer of convenience. Located down a private hallway are two additional large bedrooms, each providing comfort and privacy for family members or guests. The basement is partially finished, offering a world of possibilities for customization. Currently, it features a large gathering space with a gas fireplace, perfect for cozy nights with family or friends. Rough-ins are already in place for a future kitchen or wet bar. Two additional bedrooms and rough-ins for a full 4-pc and 2-pc bathroom are also located in the basement fare quere visitors, and the peaceful pond on the property is a nature lover's dream, located on an escarpment of the space. Leven which makes moving larger items to and from the basement a breeze. Beyond its beauty and comfo |                                                                                                     |                                                                                        |                                                              |                                                                                                  |  |  |  |