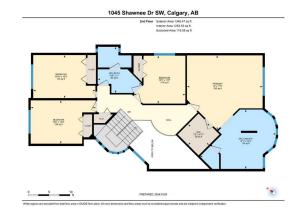

| neral Information    | <b>_</b>                                                                                                                                                                  |                   |       | DOM           |           |  |  |
|----------------------|---------------------------------------------------------------------------------------------------------------------------------------------------------------------------|-------------------|-------|---------------|-----------|--|--|
| ор Туре:             | Residential                                                                                                                                                               |                   |       | 45            |           |  |  |
| b Type:              | Detached                                                                                                                                                                  |                   |       | <u>Layout</u> |           |  |  |
| y/Town:              | Calgary                                                                                                                                                                   | Finished Floor Ar | ea    | Beds:         | 4 (4 )    |  |  |
| ar Built:            | 1991                                                                                                                                                                      | Abv Sqft:         | 2,676 | Baths:        | 2.5 (2 1) |  |  |
| <u>t Information</u> |                                                                                                                                                                           | Low Sqft:         |       | Style:        | 2 Storey  |  |  |
| t Sz Ar:             | 5,403 sqft                                                                                                                                                                | Ttl Sqft:         | 2,676 |               |           |  |  |
| t Shape:             |                                                                                                                                                                           |                   |       | Parking       |           |  |  |
|                      |                                                                                                                                                                           |                   |       | Ttl Park:     | 4         |  |  |
|                      |                                                                                                                                                                           |                   |       | Garage Sz:    | 2         |  |  |
| cess:                |                                                                                                                                                                           |                   |       | -             |           |  |  |
| t Feat:              | Back Yard,Backs on to Park/Green Space,Front Yard,Lawn,No Neighbours<br>Behind,Landscaped,Level,Rectangular Lot,See Remarks                                               |                   |       |               |           |  |  |
| rk Feat:             | Concrete Driveway,Covered,Double Garage Attached,Driveway,Enclosed,Front Drive,Garage I<br>Opener,Garage Faces Front,Insulated,Oversized,Secured,See Remarks,Side By Side |                   |       |               |           |  |  |

| Roof:<br>Heating:                                        | Asphalt Shingle<br>Central,Forced Air                              | Construction:<br>Wood Frame                                  |                                                                      |                                           |                                                              |  |  |
|----------------------------------------------------------|--------------------------------------------------------------------|--------------------------------------------------------------|----------------------------------------------------------------------|-------------------------------------------|--------------------------------------------------------------|--|--|
| Sewer:                                                   |                                                                    |                                                              | Flooring:                                                            | Flooring:<br>Carpet,Tile,Vinyl Plank      |                                                              |  |  |
| Ext Feat:                                                | Private Entrance, Private Yard                                     |                                                              | Carpet, Tile, Vinyl Plank                                            |                                           |                                                              |  |  |
|                                                          |                                                                    | Water Source:                                                |                                                                      |                                           |                                                              |  |  |
|                                                          |                                                                    | Fnd/Bsmt:                                                    |                                                                      |                                           |                                                              |  |  |
|                                                          |                                                                    |                                                              | Poured Concrete                                                      | oured Concrete                            |                                                              |  |  |
| Kitchen Appl:                                            | Dishwasher,Electric (                                              | gerator,Washer/Dryer,Wind                                    | low Coverings                                                        |                                           |                                                              |  |  |
| Int Feat:                                                | Bookcases Built-in Fe                                              | um.Double Vanity.High Ceilings.let                           | ted Tub.See Remarks.Sepa                                             | rate Entrance,Soaking Tub,Storage,Walk-In |                                                              |  |  |
| increat.                                                 |                                                                    |                                                              | ,                                                                    |                                           | ,                                                            |  |  |
| Utilities:                                               | Closet(s)                                                          |                                                              | ,                                                                    |                                           |                                                              |  |  |
|                                                          |                                                                    |                                                              | Room Information                                                     |                                           |                                                              |  |  |
|                                                          |                                                                    | Dimensions                                                   |                                                                      | Level                                     | Dimensions                                                   |  |  |
| Utilities:                                               | Closet(s)                                                          |                                                              | Room Information                                                     |                                           |                                                              |  |  |
| Utilities:                                               | Closet(s)                                                          | Dimensions                                                   | Room Information                                                     | Level                                     | Dimensions                                                   |  |  |
| Utilities:<br>Room<br>2pc Bathroom                       | Closet(s)<br>Level<br>Main                                         | <u>Dimensions</u><br>5`1" x 5`11"                            | Room Information<br>Room<br>Breakfast Nook                           | <u>Level</u><br>Main                      | <u>Dimensions</u><br>13`9" x 8`8"                            |  |  |
| Utilities:<br>Room<br>2pc Bathroom<br>Den                | Closet(s)<br>Level<br>Main<br>Main                                 | Dimensions<br>5`1" x 5`11"<br>13`2" x 9`2"                   | Room Information<br>Room<br>Breakfast Nook<br>Dining Room            | <u>Level</u><br>Main<br>Main              | Dimensions<br>13`9" x 8`8"<br>10`3" x 12`0"                  |  |  |
| Utilities:<br>Room<br>2pc Bathroom<br>Den<br>Family Room | Closet(s)<br>L <u>evel</u><br>Main<br>Main<br>Main<br>Main<br>Main | Dimensions<br>5`1" x 5`11"<br>13`2" x 9`2"<br>12`11" x 15`9" | Room Information<br>Room<br>Breakfast Nook<br>Dining Room<br>Kitchen | <u>Level</u><br>Main<br>Main<br>Main      | Dimensions<br>13`9" x 8`8"<br>10`3" x 12`0"<br>13`9" x 14`8" |  |  |

| Bedroom<br>Walk-In Closet | Upper<br>Upper                                                       | 10`4" x 15`6"<br>6`11" x 7`2"                                            | Bedroom - Primary                                                                                                  | Upper                                                                               | 17`9" x 18`0"                                                                                                                                                                               |  |  |  |
|---------------------------|----------------------------------------------------------------------|--------------------------------------------------------------------------|--------------------------------------------------------------------------------------------------------------------|-------------------------------------------------------------------------------------|---------------------------------------------------------------------------------------------------------------------------------------------------------------------------------------------|--|--|--|
|                           | oppor                                                                |                                                                          | Legal/Tax/Financial                                                                                                |                                                                                     |                                                                                                                                                                                             |  |  |  |
| Title:                    |                                                                      | Zoning:                                                                  |                                                                                                                    |                                                                                     |                                                                                                                                                                                             |  |  |  |
| Fee Simple<br>Legal Desc: | 8811677                                                              | R-CG                                                                     |                                                                                                                    |                                                                                     |                                                                                                                                                                                             |  |  |  |
| Legui Dese.               | Remarks                                                              |                                                                          |                                                                                                                    |                                                                                     |                                                                                                                                                                                             |  |  |  |
| Pub Rmks:                 | 2,676 square feet of<br>bathrooms, chef-insp<br>laundry room (with s | meticulously maintained above-gra<br>ired kitchen with breakfast nook, f | de living space, and features 4 spac<br>ormal dining and family rooms, sunl<br>double attached garage (that's dryw | cious bedrooms on the up<br>ken living room (with gas<br>walled, insulated, and pai | ve residence. This impressive property boasts<br>per floor, versatile main-floor den, 2.5<br>fireplace and built-in shelving), main-floor<br>nted). Countless upgrades here include: luxury |  |  |  |