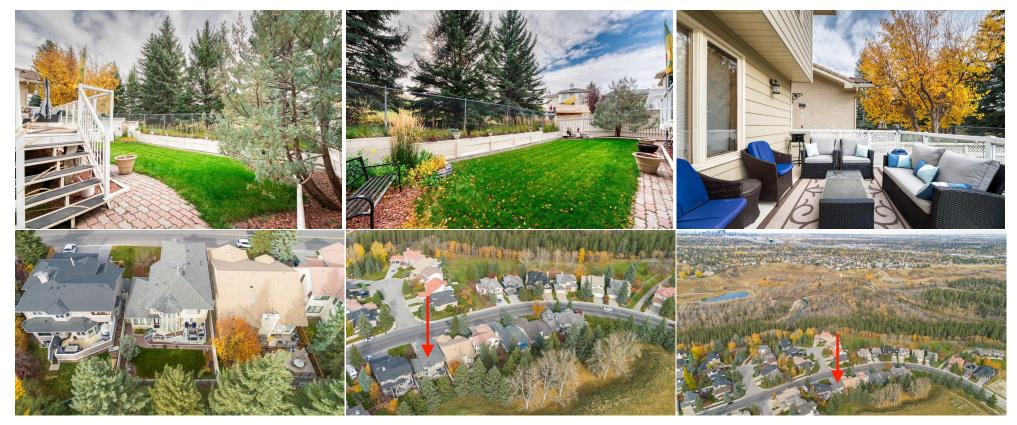

| Bedroom<br>Walk-In Closet | Upper<br>Upper                                                       | 10`4" x 15`6"<br>6`11" x 7`2"                                            | Bedroom - Primary                                                                                                  | Upper                                                                               | 17`9" x 18`0"                                                                                                                                                                               |  |  |  |
|---------------------------|----------------------------------------------------------------------|--------------------------------------------------------------------------|--------------------------------------------------------------------------------------------------------------------|-------------------------------------------------------------------------------------|---------------------------------------------------------------------------------------------------------------------------------------------------------------------------------------------|--|--|--|
|                           | oppor                                                                |                                                                          | Legal/Tax/Financial                                                                                                |                                                                                     |                                                                                                                                                                                             |  |  |  |
| Title:                    |                                                                      | Zoning:                                                                  |                                                                                                                    |                                                                                     |                                                                                                                                                                                             |  |  |  |
| Fee Simple<br>Legal Desc: | 8811677                                                              | R-CG                                                                     |                                                                                                                    |                                                                                     |                                                                                                                                                                                             |  |  |  |
| Legui Dese.               | Remarks                                                              |                                                                          |                                                                                                                    |                                                                                     |                                                                                                                                                                                             |  |  |  |
| Pub Rmks:                 | 2,676 square feet of<br>bathrooms, chef-insp<br>laundry room (with s | meticulously maintained above-gra<br>ired kitchen with breakfast nook, f | de living space, and features 4 spac<br>ormal dining and family rooms, sunl<br>double attached garage (that's dryw | cious bedrooms on the up<br>ken living room (with gas<br>walled, insulated, and pai | ve residence. This impressive property boasts<br>per floor, versatile main-floor den, 2.5<br>fireplace and built-in shelving), main-floor<br>nted). Countless upgrades here include: luxury |  |  |  |