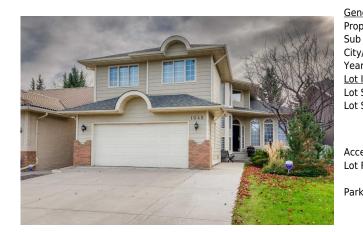

## 1045 SHAWNEE Drive, Calgary T2Y 2T9

| MLS®#:  | A2177695 | Area:   | Shawnee Slopes | Listing          | 11/06/24       | List Price: <b>\$789,900</b> |
|---------|----------|---------|----------------|------------------|----------------|------------------------------|
| Status: | Pending  | County: | Calgary        | Date:<br>Change: | -\$45k, 12-Dec | Association: Fort McMurray   |

| neral Information    | <b>_</b>                                                                                                                                                                  |                   |       | DOM           |           |  |  |
|----------------------|---------------------------------------------------------------------------------------------------------------------------------------------------------------------------|-------------------|-------|---------------|-----------|--|--|
| ор Туре:             | Residential                                                                                                                                                               |                   |       | 45            |           |  |  |
| b Type:              | Detached                                                                                                                                                                  |                   |       | <u>Layout</u> |           |  |  |
| y/Town:              | Calgary                                                                                                                                                                   | Finished Floor Ar | ea    | Beds:         | 4 (4 )    |  |  |
| ar Built:            | 1991                                                                                                                                                                      | Abv Sqft:         | 2,676 | Baths:        | 2.5 (2 1) |  |  |
| <u>t Information</u> |                                                                                                                                                                           | Low Sqft:         |       | Style:        | 2 Storey  |  |  |
| t Sz Ar:             | 5,403 sqft                                                                                                                                                                | Ttl Sqft:         | 2,676 |               |           |  |  |
| t Shape:             |                                                                                                                                                                           |                   |       | Parking       |           |  |  |
|                      |                                                                                                                                                                           |                   |       | Ttl Park:     | 4         |  |  |
|                      |                                                                                                                                                                           |                   |       | Garage Sz:    | 2         |  |  |
| cess:                |                                                                                                                                                                           |                   |       | -             |           |  |  |
| t Feat:              | Back Yard,Backs on to Park/Green Space,Front Yard,Lawn,No Neighbours<br>Behind,Landscaped,Level,Rectangular Lot,See Remarks                                               |                   |       |               |           |  |  |
| rk Feat:             | Concrete Driveway,Covered,Double Garage Attached,Driveway,Enclosed,Front Drive,Garage I<br>Opener,Garage Faces Front,Insulated,Oversized,Secured,See Remarks,Side By Side |                   |       |               |           |  |  |