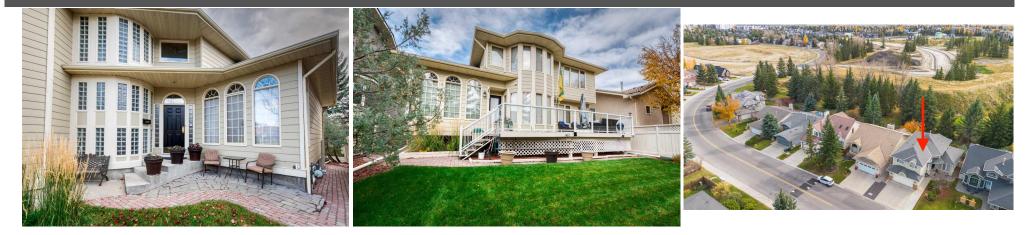

| Bedroom<br>Walk-In Closet | Upper<br>Upper                                                       | 10`4" x 15`6"<br>6`11" x 7`2"                                            | Bedroom - Primary                                                                                                  | Upper                                                                               | 17`9" x 18`0"                                                                                                                                                                               |  |  |  |
|---------------------------|----------------------------------------------------------------------|--------------------------------------------------------------------------|--------------------------------------------------------------------------------------------------------------------|-------------------------------------------------------------------------------------|---------------------------------------------------------------------------------------------------------------------------------------------------------------------------------------------|--|--|--|
|                           | oppor                                                                |                                                                          | Legal/Tax/Financial                                                                                                |                                                                                     |                                                                                                                                                                                             |  |  |  |
| Title:                    |                                                                      | Zoning:                                                                  |                                                                                                                    |                                                                                     |                                                                                                                                                                                             |  |  |  |
| Fee Simple<br>Legal Desc: | 8811677                                                              | R-CG                                                                     |                                                                                                                    |                                                                                     |                                                                                                                                                                                             |  |  |  |
| Legui Dese.               | Remarks                                                              |                                                                          |                                                                                                                    |                                                                                     |                                                                                                                                                                                             |  |  |  |
| Pub Rmks:                 | 2,676 square feet of<br>bathrooms, chef-insp<br>laundry room (with s | meticulously maintained above-gra<br>ired kitchen with breakfast nook, f | de living space, and features 4 spac<br>ormal dining and family rooms, sunl<br>double attached garage (that's dryw | cious bedrooms on the up<br>ken living room (with gas<br>walled, insulated, and pai | ve residence. This impressive property boasts<br>per floor, versatile main-floor den, 2.5<br>fireplace and built-in shelving), main-floor<br>nted). Countless upgrades here include: luxury |  |  |  |