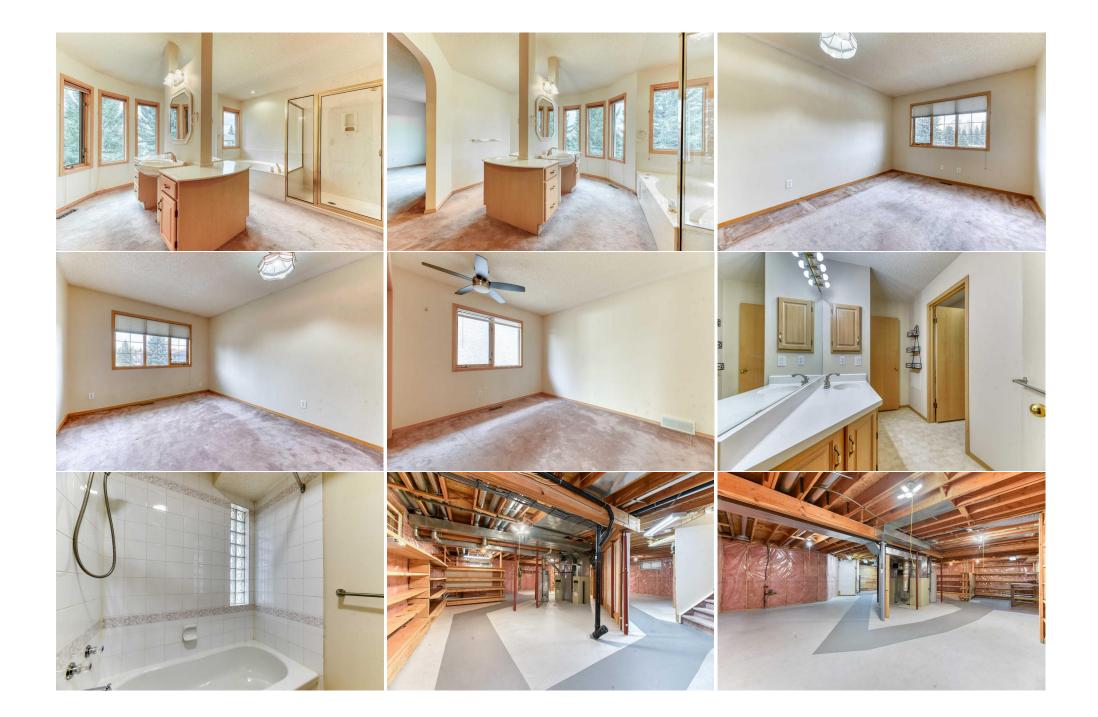

| Bedroom<br>Walk-In Closet | Upper<br>Upper                                                       | 10`4" x 15`6"<br>6`11" x 7`2"                                            | Bedroom - Primary                                                                                                  | Upper                                                                               | 17`9" x 18`0"                                                                                                                                                                               |  |  |  |
|---------------------------|----------------------------------------------------------------------|--------------------------------------------------------------------------|--------------------------------------------------------------------------------------------------------------------|-------------------------------------------------------------------------------------|---------------------------------------------------------------------------------------------------------------------------------------------------------------------------------------------|--|--|--|
|                           | oppor                                                                |                                                                          | Legal/Tax/Financial                                                                                                |                                                                                     |                                                                                                                                                                                             |  |  |  |
| Title:                    |                                                                      | Zoning:                                                                  |                                                                                                                    |                                                                                     |                                                                                                                                                                                             |  |  |  |
| Fee Simple<br>Legal Desc: | 8811677                                                              | R-CG                                                                     |                                                                                                                    |                                                                                     |                                                                                                                                                                                             |  |  |  |
| Legui Dese.               | Remarks                                                              |                                                                          |                                                                                                                    |                                                                                     |                                                                                                                                                                                             |  |  |  |
| Pub Rmks:                 | 2,676 square feet of<br>bathrooms, chef-insp<br>laundry room (with s | meticulously maintained above-gra<br>ired kitchen with breakfast nook, f | de living space, and features 4 spac<br>ormal dining and family rooms, sunl<br>double attached garage (that's dryw | cious bedrooms on the up<br>ken living room (with gas<br>walled, insulated, and pai | ve residence. This impressive property boasts<br>per floor, versatile main-floor den, 2.5<br>fireplace and built-in shelving), main-floor<br>nted). Countless upgrades here include: luxury |  |  |  |