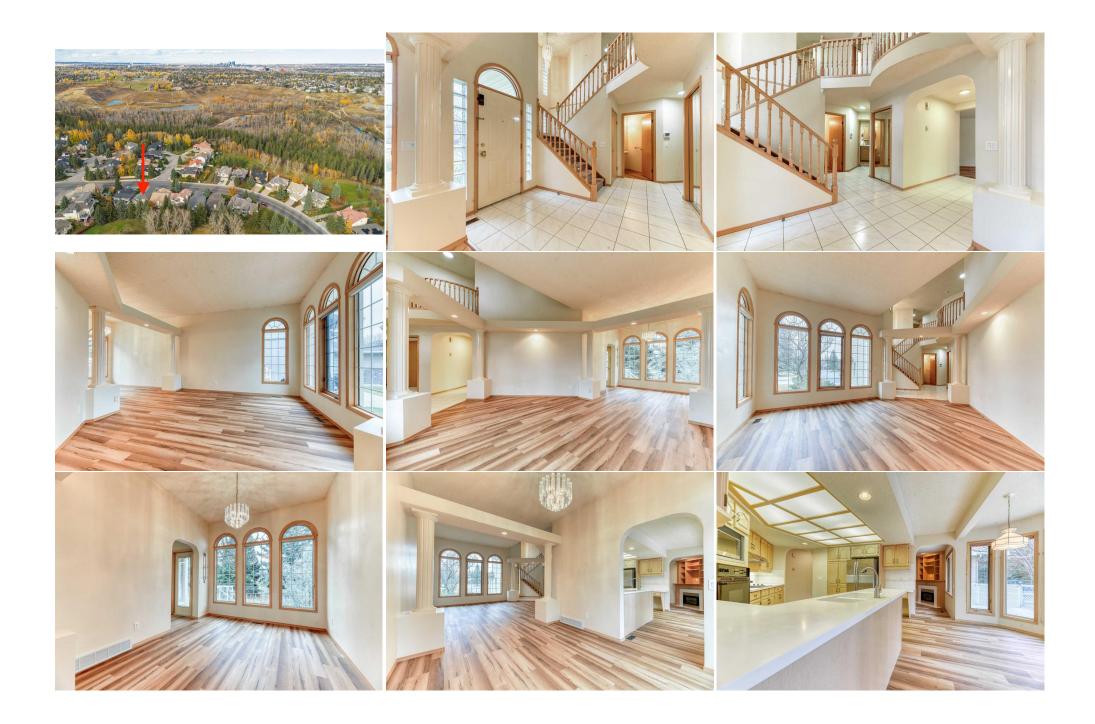

| Bedroom<br>Walk-In Closet | Upper<br>Upper                                                       | 10`4" x 15`6"<br>6`11" x 7`2"                                            | Bedroom - Primary                                                                                                  | Upper                                                                               | 17`9" x 18`0"                                                                                                                                                                               |  |  |  |
|---------------------------|----------------------------------------------------------------------|--------------------------------------------------------------------------|--------------------------------------------------------------------------------------------------------------------|-------------------------------------------------------------------------------------|---------------------------------------------------------------------------------------------------------------------------------------------------------------------------------------------|--|--|--|
|                           | oppor                                                                |                                                                          | Legal/Tax/Financial                                                                                                |                                                                                     |                                                                                                                                                                                             |  |  |  |
| Title:                    |                                                                      | Zoning:                                                                  |                                                                                                                    |                                                                                     |                                                                                                                                                                                             |  |  |  |
| Fee Simple<br>Legal Desc: | 8811677                                                              | R-CG                                                                     |                                                                                                                    |                                                                                     |                                                                                                                                                                                             |  |  |  |
| Legui Dese.               | Remarks                                                              |                                                                          |                                                                                                                    |                                                                                     |                                                                                                                                                                                             |  |  |  |
| Pub Rmks:                 | 2,676 square feet of<br>bathrooms, chef-insp<br>laundry room (with s | meticulously maintained above-gra<br>ired kitchen with breakfast nook, f | de living space, and features 4 spac<br>ormal dining and family rooms, sunl<br>double attached garage (that's dryw | cious bedrooms on the up<br>ken living room (with gas<br>walled, insulated, and pai | ve residence. This impressive property boasts<br>per floor, versatile main-floor den, 2.5<br>fireplace and built-in shelving), main-floor<br>nted). Countless upgrades here include: luxury |  |  |  |