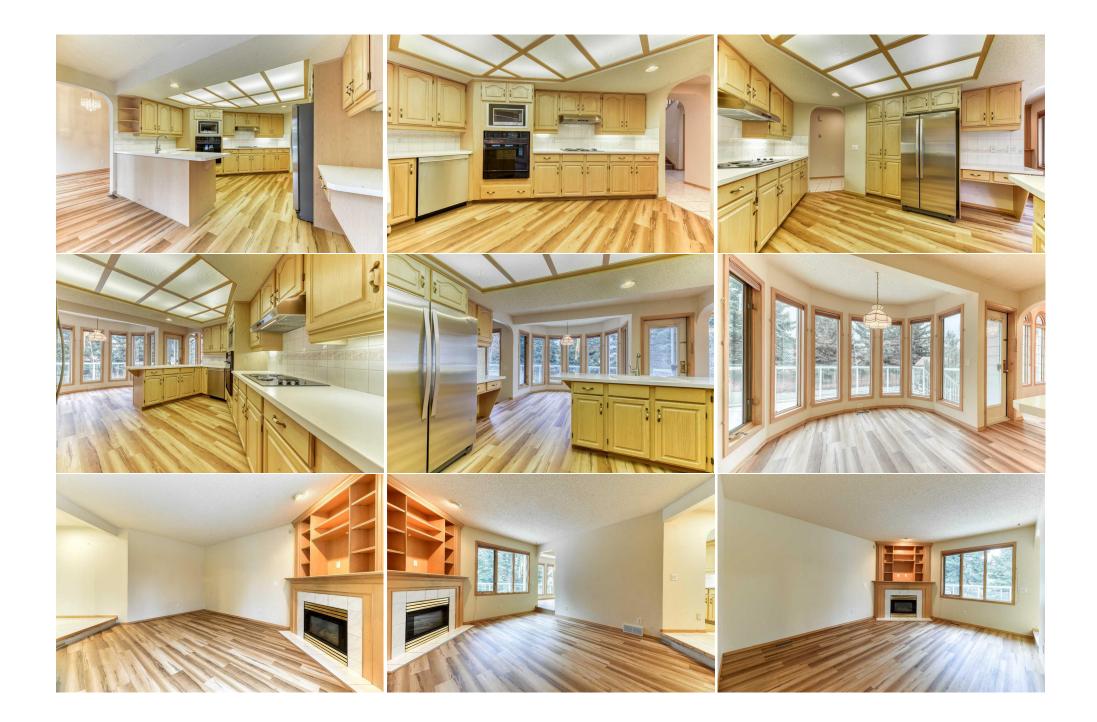

| Bedroom<br>Walk-In Closet | Upper<br>Upper                                                       | 10`4" x 15`6"<br>6`11" x 7`2"                                            | Bedroom - Primary                                                                                                  | Upper                                                                               | 17`9" x 18`0"                                                                                                                                                                               |  |  |  |
|---------------------------|----------------------------------------------------------------------|--------------------------------------------------------------------------|--------------------------------------------------------------------------------------------------------------------|-------------------------------------------------------------------------------------|---------------------------------------------------------------------------------------------------------------------------------------------------------------------------------------------|--|--|--|
|                           | oppor                                                                |                                                                          | Legal/Tax/Financial                                                                                                |                                                                                     |                                                                                                                                                                                             |  |  |  |
| Title:                    |                                                                      | Zoning:                                                                  |                                                                                                                    |                                                                                     |                                                                                                                                                                                             |  |  |  |
| Fee Simple<br>Legal Desc: | 8811677                                                              | R-CG                                                                     |                                                                                                                    |                                                                                     |                                                                                                                                                                                             |  |  |  |
| Legui Dese.               | Remarks                                                              |                                                                          |                                                                                                                    |                                                                                     |                                                                                                                                                                                             |  |  |  |
| Pub Rmks:                 | 2,676 square feet of<br>bathrooms, chef-insp<br>laundry room (with s | meticulously maintained above-gra<br>ired kitchen with breakfast nook, f | de living space, and features 4 spac<br>ormal dining and family rooms, sunl<br>double attached garage (that's dryw | cious bedrooms on the up<br>ken living room (with gas<br>walled, insulated, and pai | ve residence. This impressive property boasts<br>per floor, versatile main-floor den, 2.5<br>fireplace and built-in shelving), main-floor<br>nted). Countless upgrades here include: luxury |  |  |  |