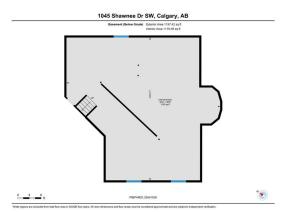

| neral Information    | <b>_</b>                                                                                                                                                                  |                   |       | DOM           |           |  |  |
|----------------------|---------------------------------------------------------------------------------------------------------------------------------------------------------------------------|-------------------|-------|---------------|-----------|--|--|
| ор Туре:             | Residential                                                                                                                                                               |                   |       | 45            |           |  |  |
| b Type:              | Detached                                                                                                                                                                  |                   |       | <u>Layout</u> |           |  |  |
| y/Town:              | Calgary                                                                                                                                                                   | Finished Floor Ar | ea    | Beds:         | 4 (4 )    |  |  |
| ar Built:            | 1991                                                                                                                                                                      | Abv Sqft:         | 2,676 | Baths:        | 2.5 (2 1) |  |  |
| <u>t Information</u> |                                                                                                                                                                           | Low Sqft:         |       | Style:        | 2 Storey  |  |  |
| t Sz Ar:             | 5,403 sqft                                                                                                                                                                | Ttl Sqft:         | 2,676 |               |           |  |  |
| t Shape:             |                                                                                                                                                                           |                   |       | Parking       |           |  |  |
|                      |                                                                                                                                                                           |                   |       | Ttl Park:     | 4         |  |  |
|                      |                                                                                                                                                                           |                   |       | Garage Sz:    | 2         |  |  |
| cess:                |                                                                                                                                                                           |                   |       | -             |           |  |  |
| t Feat:              | Back Yard,Backs on to Park/Green Space,Front Yard,Lawn,No Neighbours<br>Behind,Landscaped,Level,Rectangular Lot,See Remarks                                               |                   |       |               |           |  |  |
| rk Feat:             | Concrete Driveway,Covered,Double Garage Attached,Driveway,Enclosed,Front Drive,Garage I<br>Opener,Garage Faces Front,Insulated,Oversized,Secured,See Remarks,Side By Side |                   |       |               |           |  |  |

| Roof:<br>Heating:                                        | Asphalt Shingle<br>Central,Forced Air                              | Construction:<br>Wood Frame                                  |                                                                      |                                           |                                                              |  |  |
|----------------------------------------------------------|--------------------------------------------------------------------|--------------------------------------------------------------|----------------------------------------------------------------------|-------------------------------------------|--------------------------------------------------------------|--|--|
| Sewer:                                                   |                                                                    |                                                              | Flooring:                                                            | Flooring:<br>Carpet,Tile,Vinyl Plank      |                                                              |  |  |
| Ext Feat:                                                | Private Entrance, Private Yard                                     |                                                              | Carpet, Tile, Vinyl Plank                                            |                                           |                                                              |  |  |
|                                                          |                                                                    | Water Source:                                                |                                                                      |                                           |                                                              |  |  |
|                                                          |                                                                    | Fnd/Bsmt:                                                    |                                                                      |                                           |                                                              |  |  |
|                                                          |                                                                    |                                                              | Poured Concrete                                                      | oured Concrete                            |                                                              |  |  |
| Kitchen Appl:                                            | Dishwasher,Electric (                                              | gerator,Washer/Dryer,Wind                                    | low Coverings                                                        |                                           |                                                              |  |  |
| Int Feat:                                                | Bookcases Built-in Fe                                              | um.Double Vanity.High Ceilings.let                           | ted Tub.See Remarks.Sepa                                             | rate Entrance,Soaking Tub,Storage,Walk-In |                                                              |  |  |
| increat.                                                 |                                                                    |                                                              | ,                                                                    |                                           | ,                                                            |  |  |
| Utilities:                                               | Closet(s)                                                          |                                                              | ,                                                                    |                                           |                                                              |  |  |
|                                                          |                                                                    |                                                              | Room Information                                                     |                                           |                                                              |  |  |
|                                                          |                                                                    | Dimensions                                                   |                                                                      | Level                                     | Dimensions                                                   |  |  |
| Utilities:                                               | Closet(s)                                                          |                                                              | Room Information                                                     |                                           |                                                              |  |  |
| Utilities:                                               | Closet(s)                                                          | Dimensions                                                   | Room Information                                                     | Level                                     | Dimensions                                                   |  |  |
| Utilities:<br>Room<br>2pc Bathroom                       | Closet(s)<br>Level<br>Main                                         | <u>Dimensions</u><br>5`1" x 5`11"                            | Room Information<br>Room<br>Breakfast Nook                           | <u>Level</u><br>Main                      | <u>Dimensions</u><br>13`9" x 8`8"                            |  |  |
| Utilities:<br>Room<br>2pc Bathroom<br>Den                | Closet(s)<br>Level<br>Main<br>Main                                 | Dimensions<br>5`1" x 5`11"<br>13`2" x 9`2"                   | Room Information<br>Room<br>Breakfast Nook<br>Dining Room            | <u>Level</u><br>Main<br>Main              | Dimensions<br>13`9" x 8`8"<br>10`3" x 12`0"                  |  |  |
| Utilities:<br>Room<br>2pc Bathroom<br>Den<br>Family Room | Closet(s)<br>L <u>evel</u><br>Main<br>Main<br>Main<br>Main<br>Main | Dimensions<br>5`1" x 5`11"<br>13`2" x 9`2"<br>12`11" x 15`9" | Room Information<br>Room<br>Breakfast Nook<br>Dining Room<br>Kitchen | <u>Level</u><br>Main<br>Main<br>Main      | Dimensions<br>13`9" x 8`8"<br>10`3" x 12`0"<br>13`9" x 14`8" |  |  |

| Bedroom<br>Walk-In Closet | Upper<br>Upper                                                       | 10`4" x 15`6"<br>6`11" x 7`2"                                            | Bedroom - Primary                                                                                                  | Upper                                                                               | 17`9" x 18`0"                                                                                                                                                                               |  |  |  |
|---------------------------|----------------------------------------------------------------------|--------------------------------------------------------------------------|--------------------------------------------------------------------------------------------------------------------|-------------------------------------------------------------------------------------|---------------------------------------------------------------------------------------------------------------------------------------------------------------------------------------------|--|--|--|
|                           | oppor                                                                |                                                                          | Legal/Tax/Financial                                                                                                |                                                                                     |                                                                                                                                                                                             |  |  |  |
| Title:                    |                                                                      | Zoning:                                                                  |                                                                                                                    |                                                                                     |                                                                                                                                                                                             |  |  |  |
| Fee Simple<br>Legal Desc: | 8811677                                                              | R-CG                                                                     |                                                                                                                    |                                                                                     |                                                                                                                                                                                             |  |  |  |
| Legui Dese.               | Remarks                                                              |                                                                          |                                                                                                                    |                                                                                     |                                                                                                                                                                                             |  |  |  |
| Pub Rmks:                 | 2,676 square feet of<br>bathrooms, chef-insp<br>laundry room (with s | meticulously maintained above-gra<br>ired kitchen with breakfast nook, f | de living space, and features 4 spac<br>ormal dining and family rooms, sunl<br>double attached garage (that's dryw | cious bedrooms on the up<br>ken living room (with gas<br>walled, insulated, and pai | ve residence. This impressive property boasts<br>per floor, versatile main-floor den, 2.5<br>fireplace and built-in shelving), main-floor<br>nted). Countless upgrades here include: luxury |  |  |  |