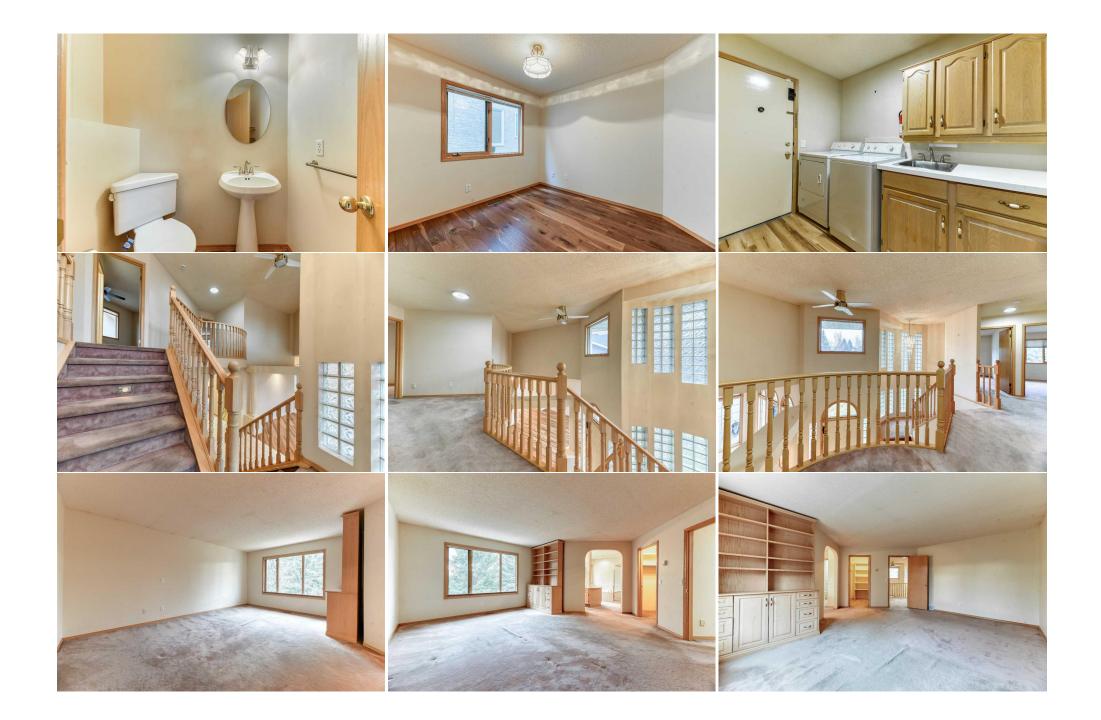

| Bedroom<br>Walk-In Closet | Upper<br>Upper                                                       | 10`4" x 15`6"<br>6`11" x 7`2"                                            | Bedroom - Primary                                                                                                  | Upper                                                                               | 17`9" x 18`0"                                                                                                                                                                               |  |  |  |
|---------------------------|----------------------------------------------------------------------|--------------------------------------------------------------------------|--------------------------------------------------------------------------------------------------------------------|-------------------------------------------------------------------------------------|---------------------------------------------------------------------------------------------------------------------------------------------------------------------------------------------|--|--|--|
|                           | oppor                                                                |                                                                          | Legal/Tax/Financial                                                                                                |                                                                                     |                                                                                                                                                                                             |  |  |  |
| Title:                    |                                                                      | Zoning:                                                                  |                                                                                                                    |                                                                                     |                                                                                                                                                                                             |  |  |  |
| Fee Simple<br>Legal Desc: | 8811677                                                              | R-CG                                                                     |                                                                                                                    |                                                                                     |                                                                                                                                                                                             |  |  |  |
| Legui Dese.               | Remarks                                                              |                                                                          |                                                                                                                    |                                                                                     |                                                                                                                                                                                             |  |  |  |
| Pub Rmks:                 | 2,676 square feet of<br>bathrooms, chef-insp<br>laundry room (with s | meticulously maintained above-gra<br>ired kitchen with breakfast nook, f | de living space, and features 4 spac<br>ormal dining and family rooms, sunl<br>double attached garage (that's dryw | cious bedrooms on the up<br>ken living room (with gas<br>walled, insulated, and pai | ve residence. This impressive property boasts<br>per floor, versatile main-floor den, 2.5<br>fireplace and built-in shelving), main-floor<br>nted). Countless upgrades here include: luxury |  |  |  |