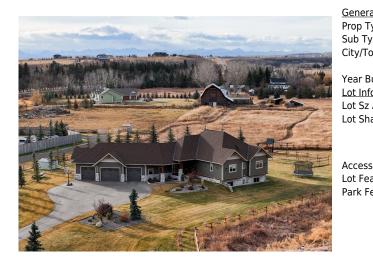

## 354015 MERIDIAN Street, Rural Foothills County T1S 7B4

| MLS®#:  | A2177697 | Area:   | NONE             | Listing<br>Date: | 11/07/24 | List Price: <b>\$1,999,999</b> |
|---------|----------|---------|------------------|------------------|----------|--------------------------------|
| Status: | Active   | County: | Foothills County | Change:          | None     | Association: Fort McMurray     |

| eral Information  | ļ.                                           |                   |       | DOM           |                     |  |  |
|-------------------|----------------------------------------------|-------------------|-------|---------------|---------------------|--|--|
| Type:             | Residential                                  |                   |       | 44            |                     |  |  |
| Туре:             | Detached                                     |                   |       | <u>Layout</u> |                     |  |  |
| Town:             | <b>Rural Foothills</b>                       | Finished Floor Ar | ea    | Beds:         | 6 (2 4 )            |  |  |
|                   | County                                       | Abv Sqft:         | 2,175 | Baths:        | 6.5 (6 1)           |  |  |
| Built:            | 2020                                         | Low Sqft:         |       | Style:        | Acreage with        |  |  |
| <u>nformation</u> |                                              | Ttl Sqft:         | 2,175 |               | Residence, Bungalow |  |  |
| Sz Ar:            | 115,434 sqft                                 |                   |       |               |                     |  |  |
| Shape:            |                                              |                   |       | Parking       |                     |  |  |
|                   |                                              |                   |       | Ttl Park:     | 0                   |  |  |
|                   |                                              |                   |       | Garage Sz:    | 3                   |  |  |
| SS:               |                                              |                   |       | -             |                     |  |  |
| eat:              | Cul-De-Sac,Lawn,Landscaped,Level,See Remarks |                   |       |               |                     |  |  |
| Feat:             | Triple Garage Atta                           | ached             |       |               |                     |  |  |
| reat.             | The Galage Atta                              | acheu             |       |               |                     |  |  |

| Pantry<br>Walk-In Closet<br>4pc Ensuite bath<br>4pc Ensuite bath<br>Bedroom<br>Bedroom<br>Game Room<br>Furnace/Utility Room | Main<br>Main<br>Basement<br>Basement<br>Basement<br>Basement<br>Basement<br>Basement                                                                                                                                                                                                                                                                                                                                                                                                                                                                                                                                                                                                                                                                                                                                                                                                                                                                                                                                                                                                                                                                                                                                                                                                                                                                                                                                                                                                                                                                                                                                                                                                                                                                                                                                                                                                                                                                                                          | 0`0" x 0`0"<br>9`4" x 4`11"<br>5`1" x 9`1"<br>5`1" x 9`1"<br>16`6" x 16`8"<br>16`8" x 16`6"<br>15`10" x 24`6"<br>5`8" x 2`10" | Bedroom - Primary<br>4pc Ensuite bath<br>4pc Ensuite bath<br>Bedroom<br>Bedroom<br>Laundry<br>Storage | Main<br>Basement<br>Basement<br>Basement<br>Basement<br>Basement | 16`2" x 17`5"<br>4`11" x 9`1"<br>5`1" x 9`1"<br>16`6" x 16`7"<br>16`8" x 16`7"<br>19`0" x 16`4"<br>7`1" x 3`2" |  |  |
|-----------------------------------------------------------------------------------------------------------------------------|-----------------------------------------------------------------------------------------------------------------------------------------------------------------------------------------------------------------------------------------------------------------------------------------------------------------------------------------------------------------------------------------------------------------------------------------------------------------------------------------------------------------------------------------------------------------------------------------------------------------------------------------------------------------------------------------------------------------------------------------------------------------------------------------------------------------------------------------------------------------------------------------------------------------------------------------------------------------------------------------------------------------------------------------------------------------------------------------------------------------------------------------------------------------------------------------------------------------------------------------------------------------------------------------------------------------------------------------------------------------------------------------------------------------------------------------------------------------------------------------------------------------------------------------------------------------------------------------------------------------------------------------------------------------------------------------------------------------------------------------------------------------------------------------------------------------------------------------------------------------------------------------------------------------------------------------------------------------------------------------------|-------------------------------------------------------------------------------------------------------------------------------|-------------------------------------------------------------------------------------------------------|------------------------------------------------------------------|----------------------------------------------------------------------------------------------------------------|--|--|
|                                                                                                                             |                                                                                                                                                                                                                                                                                                                                                                                                                                                                                                                                                                                                                                                                                                                                                                                                                                                                                                                                                                                                                                                                                                                                                                                                                                                                                                                                                                                                                                                                                                                                                                                                                                                                                                                                                                                                                                                                                                                                                                                               |                                                                                                                               | Legal/Tax/Financial                                                                                   |                                                                  |                                                                                                                |  |  |
| Title:<br><b>Fee Simple</b><br>Legal Desc:                                                                                  | 1711666                                                                                                                                                                                                                                                                                                                                                                                                                                                                                                                                                                                                                                                                                                                                                                                                                                                                                                                                                                                                                                                                                                                                                                                                                                                                                                                                                                                                                                                                                                                                                                                                                                                                                                                                                                                                                                                                                                                                                                                       | Zoning:<br>CRA                                                                                                                | Remarks                                                                                               |                                                                  |                                                                                                                |  |  |
| Pub Rmks:                                                                                                                   | Welcome to this luxurious bungalow on 2.68 acres, offering breathtaking valley views and the beauty of surrounding wildlife. This stunning property boasts 4,200 sqft of expertly designed living space and exudes quality and sophistication at every turn. Exterior features include premium Hardie siding with a 25-year paint warranty, durable 25-year fibreglass roof shingles, stone accents on all elevations, aluminum soffits and fascia, cedar rim boards, and composite decking—built to last. The home has luxurious details, including designer window coverings, quartz countertops, and a built-in entertainment system that adds convenience and elegance. The open-concept main floor is bathed in natural light, enhanced by triple-pane windows. Here, you'll find a spacious living room with a cozy gas fireplace, a chef's kitchen with top-of-the-line appliances and two dishwashers, and a dining area seamlessly transitioning to an outdoor patio, complete with a built-in BBQ. The extensive landscaping around the property for added security. This home provides unmatched comfort and privacy. It has six spacious bedrooms, each with its own ensuite. Two bedrooms are on the main floor, including the well-appointed master retreat, and four additional bedrooms are on the infloor heated lower level. Each features built-in desks, ideal for guests or family members. The lower level also offers a dedicated media room for entertainment. An oversized heated triple garage with high-efficiency doors and openers adds practicality and convenience. Located on the western edge of Okotoks, this home is close to parks, walking paths, a playground, a baseball diamond, a seasonal creek, and environmental reserves on both sides. Nearby top-rated public and private schools make this property ideal for families seeking both luxury and location. This is more than a home; it's a lifestyle opportunity too extraordinary to miss. na |                                                                                                                               |                                                                                                       |                                                                  |                                                                                                                |  |  |