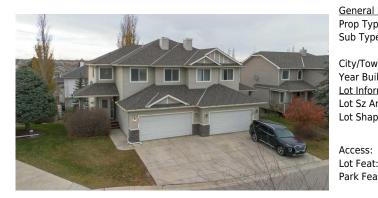

## 144 COVE Rise, Chestermere T1X 1S7

| Status: Pending County: Chestermere Change: None Association: Fort McMurray | MLS®#:  | A2177712 | Area:   | The Cove    | Listing          | 11/07/24 | List Price: <b>\$549,000</b> |
|-----------------------------------------------------------------------------|---------|----------|---------|-------------|------------------|----------|------------------------------|
|                                                                             | Status: | Pending  | County: | Chestermere | Date:<br>Change: | None     | Association: Fort McMurray   |

| al Information<br>/pe: | Residential      |                     |           | <u>DOM</u><br>13 |                       |
|------------------------|------------------|---------------------|-----------|------------------|-----------------------|
| pe:                    | Semi Detached (I | Jalf                |           | Layout           |                       |
| pe.                    | Duplex)          | Finished Floor Ar   | <u>ea</u> | Beds:            | 5 (3 2 )              |
| wn:                    | Chestermere      | Abv Sqft:           | 1,920     | Baths:           | 3.5 (3 1)             |
| uilt:                  | 2006             | Low Sqft:           |           | Style:           | 2 Storey,Side by Side |
| ormation               |                  | Ttl Sqft:           | 1,920     | -                |                       |
| Ar:                    | 3,137 sqft       |                     |           | Parking          |                       |
| ape:                   |                  |                     |           | Ttl Park:        | 4                     |
|                        |                  |                     |           | Garage Sz:       | 2                     |
| :                      |                  |                     |           |                  |                       |
| at:                    | Back Yard,Cul-De | -Sac,Front Yard,Lav |           |                  |                       |
| eat:                   | Double Garage A  | ttached             |           |                  |                       |