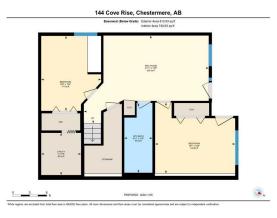

## Utilities and Features

| Roof:<br>Heating:<br>Sewer:              | Asphalt Shingle<br>Forced Air,Natural Gas                                        |                | Construction:<br><b>Stone,Vinyl Siding,Wood Frame</b><br>Flooring: |       |                   |  |
|------------------------------------------|----------------------------------------------------------------------------------|----------------|--------------------------------------------------------------------|-------|-------------------|--|
| Ext Feat:                                | None                                                                             |                | Hardwood,Tile                                                      | •     |                   |  |
|                                          |                                                                                  |                | Water Source:                                                      |       |                   |  |
|                                          |                                                                                  |                | Fnd/Bsmt:                                                          |       |                   |  |
|                                          |                                                                                  |                | Poured Concrete                                                    |       |                   |  |
| Kitchen Appl:<br>Int Feat:<br>Utilities: | s:<br>Breakfast Bar,Granite Counters,High Ceilings,Kitchen Island,Open Floorplan |                |                                                                    |       |                   |  |
|                                          |                                                                                  |                | Room Information                                                   |       |                   |  |
| <u>Room</u>                              | Level                                                                            | Dimensions     | <u>Room</u>                                                        | Level | <u>Dimensions</u> |  |
| 2pc Bathroom                             | Main                                                                             | 4`11" x 7`5"   | Kitchen                                                            | Main  | 11`1" x 19`5"     |  |
| Laundry                                  | Main                                                                             | 4`11" x 7`5"   | Living Room                                                        | Main  | 14`0" x 18`5"     |  |
| 4pc Bathroom                             | Upper                                                                            | 8`7" x 4`11"   | 5pc Ensuite bath                                                   | Upper | 10`9" x 10`7"     |  |
| Bedroom                                  | Upper                                                                            | 9`4" x 12`3"   | Bedroom                                                            | Upper | 9`4" x 12`8"      |  |
| Bonus Room                               | Upper                                                                            | 17`11" x 19`3" | Bedroom - Primary                                                  | Upper | 13`10" x 13`0"    |  |
| 4pc Bathroom                             | Lower                                                                            | 12`3" x 4`11"  | Bedroom                                                            | Lower | 12`5" x 14`1"     |  |
| Bedroom                                  | Lower                                                                            | 13`2" x 10`6"  | Game Room                                                          | Lower | 15`5" x 21`11"    |  |
|                                          |                                                                                  |                | Legal/Tax/Financial                                                |       |                   |  |