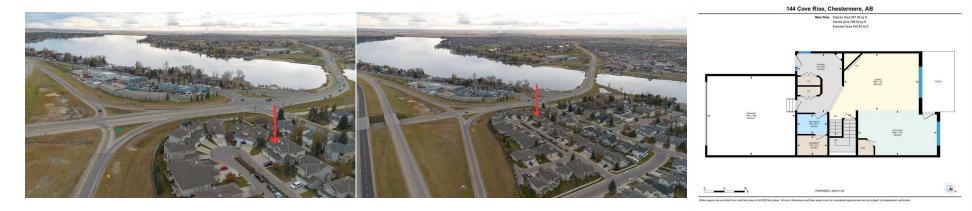

## 144 COVE Rise, Chestermere T1X 1S7

| Status: Pending County: Chestermere Change: None Association: Fort McMurray | MLS®#:  | A2177712 | Area:   | The Cove    | Listing          | 11/07/24 | List Price: <b>\$549,000</b> |
|-----------------------------------------------------------------------------|---------|----------|---------|-------------|------------------|----------|------------------------------|
|                                                                             | Status: | Pending  | County: | Chestermere | Date:<br>Change: | None     | Association: Fort McMurray   |

| al Information<br>/pe: | Residential      |                     |           | <u>DOM</u><br>13 |                       |
|------------------------|------------------|---------------------|-----------|------------------|-----------------------|
| pe:                    | Semi Detached (I | Jalf                |           | Layout           |                       |
| pe.                    | Duplex)          | Finished Floor Ar   | <u>ea</u> | Beds:            | 5 (3 2 )              |
| wn:                    | Chestermere      | Abv Sqft:           | 1,920     | Baths:           | 3.5 (3 1)             |
| uilt:                  | 2006             | Low Sqft:           |           | Style:           | 2 Storey,Side by Side |
| ormation               |                  | Ttl Sqft:           | 1,920     | -                |                       |
| Ar:                    | 3,137 sqft       |                     |           | Parking          |                       |
| ape:                   |                  |                     |           | Ttl Park:        | 4                     |
|                        |                  |                     |           | Garage Sz:       | 2                     |
| :                      |                  |                     |           |                  |                       |
| at:                    | Back Yard,Cul-De | -Sac,Front Yard,Lav |           |                  |                       |
| eat:                   | Double Garage A  | ttached             |           |                  |                       |