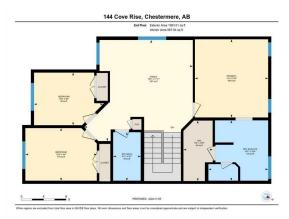

## Utilities and Features

| Roof:<br>Heating:<br>Sewer:              | Asphalt Shingle<br>Forced Air,Natural Gas                                        |                | Construction:<br><b>Stone,Vinyl Siding,Wood Frame</b><br>Flooring: |       |                   |  |
|------------------------------------------|----------------------------------------------------------------------------------|----------------|--------------------------------------------------------------------|-------|-------------------|--|
| Ext Feat:                                | None                                                                             |                | Hardwood,Tile                                                      | •     |                   |  |
|                                          |                                                                                  |                | Water Source:                                                      |       |                   |  |
|                                          |                                                                                  |                | Fnd/Bsmt:                                                          |       |                   |  |
|                                          |                                                                                  |                | Poured Concrete                                                    |       |                   |  |
| Kitchen Appl:<br>Int Feat:<br>Utilities: | s:<br>Breakfast Bar,Granite Counters,High Ceilings,Kitchen Island,Open Floorplan |                |                                                                    |       |                   |  |
|                                          |                                                                                  |                | Room Information                                                   |       |                   |  |
| <u>Room</u>                              | Level                                                                            | Dimensions     | <u>Room</u>                                                        | Level | <u>Dimensions</u> |  |
| 2pc Bathroom                             | Main                                                                             | 4`11" x 7`5"   | Kitchen                                                            | Main  | 11`1" x 19`5"     |  |
| Laundry                                  | Main                                                                             | 4`11" x 7`5"   | Living Room                                                        | Main  | 14`0" x 18`5"     |  |
| 4pc Bathroom                             | Upper                                                                            | 8`7" x 4`11"   | 5pc Ensuite bath                                                   | Upper | 10`9" x 10`7"     |  |
| Bedroom                                  | Upper                                                                            | 9`4" x 12`3"   | Bedroom                                                            | Upper | 9`4" x 12`8"      |  |
| Bonus Room                               | Upper                                                                            | 17`11" x 19`3" | Bedroom - Primary                                                  | Upper | 13`10" x 13`0"    |  |
| 4pc Bathroom                             | Lower                                                                            | 12`3" x 4`11"  | Bedroom                                                            | Lower | 12`5" x 14`1"     |  |
| Bedroom                                  | Lower                                                                            | 13`2" x 10`6"  | Game Room                                                          | Lower | 15`5" x 21`11"    |  |
|                                          |                                                                                  |                | Legal/Tax/Financial                                                |       |                   |  |