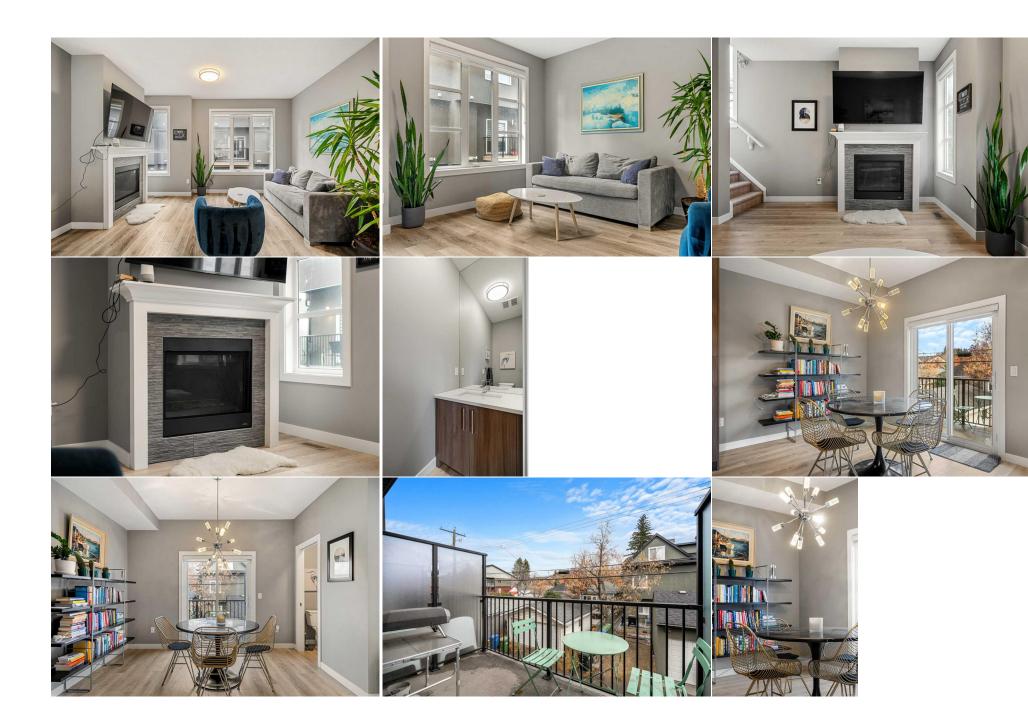

## **Room Information**

| Room<br>Office   | <u>Level</u><br><b>Lower</b>                                                                                                                                                                            | <u>Dimensions</u><br><b>36`5" x 43`8"</b>                                                                                                                                                                                                                                                                                        | Room<br>Furnace/Utility Room                                                                                                                                                                                                                                                                                                                                                       | <u>Level</u><br><b>Lower</b>                                                                                                                                                                                                                                                               | <u>Dimensions</u><br>15`1" x 35`5"                                                                                                                                                                                                                                                                                                                                                                                                                                                                                                                                                    |
|------------------|---------------------------------------------------------------------------------------------------------------------------------------------------------------------------------------------------------|----------------------------------------------------------------------------------------------------------------------------------------------------------------------------------------------------------------------------------------------------------------------------------------------------------------------------------|------------------------------------------------------------------------------------------------------------------------------------------------------------------------------------------------------------------------------------------------------------------------------------------------------------------------------------------------------------------------------------|--------------------------------------------------------------------------------------------------------------------------------------------------------------------------------------------------------------------------------------------------------------------------------------------|---------------------------------------------------------------------------------------------------------------------------------------------------------------------------------------------------------------------------------------------------------------------------------------------------------------------------------------------------------------------------------------------------------------------------------------------------------------------------------------------------------------------------------------------------------------------------------------|
| 2pc Bathroom     | Main                                                                                                                                                                                                    | 6`11" x 23`0"                                                                                                                                                                                                                                                                                                                    | Dining Room                                                                                                                                                                                                                                                                                                                                                                        | Main                                                                                                                                                                                                                                                                                       | 48`3" x 33`2"                                                                                                                                                                                                                                                                                                                                                                                                                                                                                                                                                                         |
| Kitchen          | Main                                                                                                                                                                                                    | 35`9" x 37`9"                                                                                                                                                                                                                                                                                                                    | Living Room                                                                                                                                                                                                                                                                                                                                                                        | Main                                                                                                                                                                                                                                                                                       | 48`3" x 39`0"                                                                                                                                                                                                                                                                                                                                                                                                                                                                                                                                                                         |
| 3pc Ensuite bath | Upper                                                                                                                                                                                                   | 25`3" x 13`6"                                                                                                                                                                                                                                                                                                                    | 4pc Ensuite bath                                                                                                                                                                                                                                                                                                                                                                   | Upper                                                                                                                                                                                                                                                                                      | 13`6" x 30`10"                                                                                                                                                                                                                                                                                                                                                                                                                                                                                                                                                                        |
| Bedroom          | Upper                                                                                                                                                                                                   | 41`0" x 38`5"                                                                                                                                                                                                                                                                                                                    | Bedroom - Primary                                                                                                                                                                                                                                                                                                                                                                  | Upper                                                                                                                                                                                                                                                                                      | 46`3" x 43`8"                                                                                                                                                                                                                                                                                                                                                                                                                                                                                                                                                                         |
|                  |                                                                                                                                                                                                         |                                                                                                                                                                                                                                                                                                                                  | Legal/Tax/Financial                                                                                                                                                                                                                                                                                                                                                                |                                                                                                                                                                                                                                                                                            |                                                                                                                                                                                                                                                                                                                                                                                                                                                                                                                                                                                       |
| Condo Fee:       |                                                                                                                                                                                                         | Title:                                                                                                                                                                                                                                                                                                                           |                                                                                                                                                                                                                                                                                                                                                                                    | Zoning:                                                                                                                                                                                                                                                                                    |                                                                                                                                                                                                                                                                                                                                                                                                                                                                                                                                                                                       |
| \$269            |                                                                                                                                                                                                         | Fee Simple                                                                                                                                                                                                                                                                                                                       |                                                                                                                                                                                                                                                                                                                                                                                    | M-C1                                                                                                                                                                                                                                                                                       |                                                                                                                                                                                                                                                                                                                                                                                                                                                                                                                                                                                       |
|                  |                                                                                                                                                                                                         | Fee Freq:                                                                                                                                                                                                                                                                                                                        |                                                                                                                                                                                                                                                                                                                                                                                    |                                                                                                                                                                                                                                                                                            |                                                                                                                                                                                                                                                                                                                                                                                                                                                                                                                                                                                       |
|                  |                                                                                                                                                                                                         | Monthly                                                                                                                                                                                                                                                                                                                          |                                                                                                                                                                                                                                                                                                                                                                                    |                                                                                                                                                                                                                                                                                            |                                                                                                                                                                                                                                                                                                                                                                                                                                                                                                                                                                                       |
| Legal Desc:      | 1711920                                                                                                                                                                                                 |                                                                                                                                                                                                                                                                                                                                  |                                                                                                                                                                                                                                                                                                                                                                                    |                                                                                                                                                                                                                                                                                            |                                                                                                                                                                                                                                                                                                                                                                                                                                                                                                                                                                                       |
|                  |                                                                                                                                                                                                         |                                                                                                                                                                                                                                                                                                                                  | Remarks                                                                                                                                                                                                                                                                                                                                                                            |                                                                                                                                                                                                                                                                                            |                                                                                                                                                                                                                                                                                                                                                                                                                                                                                                                                                                                       |
| Pub Rmks:        | from downtown Calga versatile space that c greeted by an open-co through large window elegant quartz counte The kitchen is further fireplace and multiple first bedroom includes airy. Conveniently loc | ary and Westbrook Mall, providing an be used as a home office or gyroncept floor plan that seamlessly or and offers access to a private basertops, durable vinyl flooring, and are windows, filling the space with ligs a 4-piece ensuite, while the primated on this level is a stacked was a tranquility and urban convenience | convenient access to shopping, dining area, leading to a single attached combines the living room, dining area along, perfect for enjoying the outdon a full suite of stainless steel appliance a pantry, providing ample storage that and creating a warm, welcoming ary bedroom features a 3-piece ensured and dryer, offering ease and effice. With walking distance to downtow | ng, and entertainment op<br>garage for added conveni<br>a, and kitchen. The dining<br>oors. The kitchen is desig<br>ces, including a refrigeral<br>and prep space. The larg<br>atmosphere. Upstairs, yo<br>lite and two large window<br>ciency when doing laund<br>n Calgary, commuting is | oms. This prime location is just a short distance tions. As you enter the lower level, you'll find a ence and storage. On the main level, you are groom is illuminated by natural light streaming ned for both style and functionality, with tor, microwave, dishwasher, and electric stove. I living room features an inviting electric u'll find two generously sized bedrooms. The we that help the room feel even more open and ry. Killarney is a vibrant community, offering an simple and easy. The community also includes a place for families or young professionals alike. |