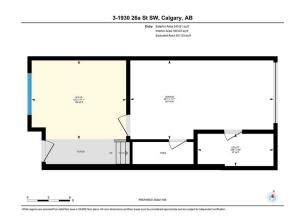

## **Room Information**

| Room<br>Office   | <u>Level</u><br><b>Lower</b>                                                                                                                                                                            | <u>Dimensions</u><br><b>36`5" x 43`8"</b>                                                                                                                                                                                                                                                                                        | Room<br>Furnace/Utility Room                                                                                                                                                                                                                                                                                                                                                       | <u>Level</u><br><b>Lower</b>                                                                                                                                                                                                                                                               | <u>Dimensions</u><br>15`1" x 35`5"                                                                                                                                                                                                                                                                                                                                                                                                                                                                                                                                                    |
|------------------|---------------------------------------------------------------------------------------------------------------------------------------------------------------------------------------------------------|----------------------------------------------------------------------------------------------------------------------------------------------------------------------------------------------------------------------------------------------------------------------------------------------------------------------------------|------------------------------------------------------------------------------------------------------------------------------------------------------------------------------------------------------------------------------------------------------------------------------------------------------------------------------------------------------------------------------------|--------------------------------------------------------------------------------------------------------------------------------------------------------------------------------------------------------------------------------------------------------------------------------------------|---------------------------------------------------------------------------------------------------------------------------------------------------------------------------------------------------------------------------------------------------------------------------------------------------------------------------------------------------------------------------------------------------------------------------------------------------------------------------------------------------------------------------------------------------------------------------------------|
| 2pc Bathroom     | Main                                                                                                                                                                                                    | 6`11" x 23`0"                                                                                                                                                                                                                                                                                                                    | Dining Room                                                                                                                                                                                                                                                                                                                                                                        | Main                                                                                                                                                                                                                                                                                       | 48`3" x 33`2"                                                                                                                                                                                                                                                                                                                                                                                                                                                                                                                                                                         |
| Kitchen          | Main                                                                                                                                                                                                    | 35`9" x 37`9"                                                                                                                                                                                                                                                                                                                    | Living Room                                                                                                                                                                                                                                                                                                                                                                        | Main                                                                                                                                                                                                                                                                                       | 48`3" x 39`0"                                                                                                                                                                                                                                                                                                                                                                                                                                                                                                                                                                         |
| 3pc Ensuite bath | Upper                                                                                                                                                                                                   | 25`3" x 13`6"                                                                                                                                                                                                                                                                                                                    | 4pc Ensuite bath                                                                                                                                                                                                                                                                                                                                                                   | Upper                                                                                                                                                                                                                                                                                      | 13`6" x 30`10"                                                                                                                                                                                                                                                                                                                                                                                                                                                                                                                                                                        |
| Bedroom          | Upper                                                                                                                                                                                                   | 41`0" x 38`5"                                                                                                                                                                                                                                                                                                                    | Bedroom - Primary                                                                                                                                                                                                                                                                                                                                                                  | Upper                                                                                                                                                                                                                                                                                      | 46`3" x 43`8"                                                                                                                                                                                                                                                                                                                                                                                                                                                                                                                                                                         |
|                  |                                                                                                                                                                                                         |                                                                                                                                                                                                                                                                                                                                  | Legal/Tax/Financial                                                                                                                                                                                                                                                                                                                                                                |                                                                                                                                                                                                                                                                                            |                                                                                                                                                                                                                                                                                                                                                                                                                                                                                                                                                                                       |
| Condo Fee:       |                                                                                                                                                                                                         | Title:                                                                                                                                                                                                                                                                                                                           |                                                                                                                                                                                                                                                                                                                                                                                    | Zoning:                                                                                                                                                                                                                                                                                    |                                                                                                                                                                                                                                                                                                                                                                                                                                                                                                                                                                                       |
| \$269            |                                                                                                                                                                                                         | Fee Simple                                                                                                                                                                                                                                                                                                                       |                                                                                                                                                                                                                                                                                                                                                                                    | M-C1                                                                                                                                                                                                                                                                                       |                                                                                                                                                                                                                                                                                                                                                                                                                                                                                                                                                                                       |
|                  |                                                                                                                                                                                                         | Fee Freq:                                                                                                                                                                                                                                                                                                                        |                                                                                                                                                                                                                                                                                                                                                                                    |                                                                                                                                                                                                                                                                                            |                                                                                                                                                                                                                                                                                                                                                                                                                                                                                                                                                                                       |
|                  |                                                                                                                                                                                                         | Monthly                                                                                                                                                                                                                                                                                                                          |                                                                                                                                                                                                                                                                                                                                                                                    |                                                                                                                                                                                                                                                                                            |                                                                                                                                                                                                                                                                                                                                                                                                                                                                                                                                                                                       |
| Legal Desc:      | 1711920                                                                                                                                                                                                 |                                                                                                                                                                                                                                                                                                                                  |                                                                                                                                                                                                                                                                                                                                                                                    |                                                                                                                                                                                                                                                                                            |                                                                                                                                                                                                                                                                                                                                                                                                                                                                                                                                                                                       |
|                  |                                                                                                                                                                                                         |                                                                                                                                                                                                                                                                                                                                  | Remarks                                                                                                                                                                                                                                                                                                                                                                            |                                                                                                                                                                                                                                                                                            |                                                                                                                                                                                                                                                                                                                                                                                                                                                                                                                                                                                       |
| Pub Rmks:        | from downtown Calga versatile space that c greeted by an open-co through large window elegant quartz counte The kitchen is further fireplace and multiple first bedroom includes airy. Conveniently loc | ary and Westbrook Mall, providing an be used as a home office or gyroncept floor plan that seamlessly or and offers access to a private basertops, durable vinyl flooring, and are windows, filling the space with ligs a 4-piece ensuite, while the primated on this level is a stacked was a tranquility and urban convenience | convenient access to shopping, dining area, leading to a single attached combines the living room, dining area along, perfect for enjoying the outdon a full suite of stainless steel appliance a pantry, providing ample storage that and creating a warm, welcoming ary bedroom features a 3-piece ensured and dryer, offering ease and effice. With walking distance to downtow | ng, and entertainment op<br>garage for added conveni<br>a, and kitchen. The dining<br>oors. The kitchen is desig<br>ces, including a refrigeral<br>and prep space. The larg<br>atmosphere. Upstairs, yo<br>lite and two large window<br>ciency when doing laund<br>n Calgary, commuting is | oms. This prime location is just a short distance tions. As you enter the lower level, you'll find a ence and storage. On the main level, you are groom is illuminated by natural light streaming ned for both style and functionality, with tor, microwave, dishwasher, and electric stove. I living room features an inviting electric u'll find two generously sized bedrooms. The we that help the room feel even more open and ry. Killarney is a vibrant community, offering an simple and easy. The community also includes a place for families or young professionals alike. |