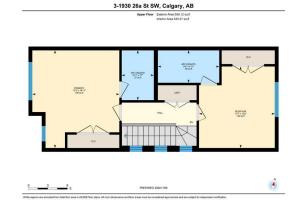

## **Room Information**

| Room<br>Office   | <u>Level</u><br><b>Lower</b>                                                                                                                                                                            | <u>Dimensions</u><br><b>36`5" x 43`8"</b>                                                                                                                                                                                                                                                                                        | Room<br>Furnace/Utility Room                                                                                                                                                                                                                                                                                                                                                       | <u>Level</u><br><b>Lower</b>                                                                                                                                                                                                                                                               | <u>Dimensions</u><br>15`1" x 35`5"                                                                                                                                                                                                                                                                                                                                                                                                                                                                                                                                                    |
|------------------|---------------------------------------------------------------------------------------------------------------------------------------------------------------------------------------------------------|----------------------------------------------------------------------------------------------------------------------------------------------------------------------------------------------------------------------------------------------------------------------------------------------------------------------------------|------------------------------------------------------------------------------------------------------------------------------------------------------------------------------------------------------------------------------------------------------------------------------------------------------------------------------------------------------------------------------------|--------------------------------------------------------------------------------------------------------------------------------------------------------------------------------------------------------------------------------------------------------------------------------------------|---------------------------------------------------------------------------------------------------------------------------------------------------------------------------------------------------------------------------------------------------------------------------------------------------------------------------------------------------------------------------------------------------------------------------------------------------------------------------------------------------------------------------------------------------------------------------------------|
| 2pc Bathroom     | Main                                                                                                                                                                                                    | 6`11" x 23`0"                                                                                                                                                                                                                                                                                                                    | Dining Room                                                                                                                                                                                                                                                                                                                                                                        | Main                                                                                                                                                                                                                                                                                       | 48`3" x 33`2"                                                                                                                                                                                                                                                                                                                                                                                                                                                                                                                                                                         |
| Kitchen          | Main                                                                                                                                                                                                    | 35`9" x 37`9"                                                                                                                                                                                                                                                                                                                    | Living Room                                                                                                                                                                                                                                                                                                                                                                        | Main                                                                                                                                                                                                                                                                                       | 48`3" x 39`0"                                                                                                                                                                                                                                                                                                                                                                                                                                                                                                                                                                         |
| 3pc Ensuite bath | Upper                                                                                                                                                                                                   | 25`3" x 13`6"                                                                                                                                                                                                                                                                                                                    | 4pc Ensuite bath                                                                                                                                                                                                                                                                                                                                                                   | Upper                                                                                                                                                                                                                                                                                      | 13`6" x 30`10"                                                                                                                                                                                                                                                                                                                                                                                                                                                                                                                                                                        |
| Bedroom          | Upper                                                                                                                                                                                                   | 41`0" x 38`5"                                                                                                                                                                                                                                                                                                                    | Bedroom - Primary                                                                                                                                                                                                                                                                                                                                                                  | Upper                                                                                                                                                                                                                                                                                      | 46`3" x 43`8"                                                                                                                                                                                                                                                                                                                                                                                                                                                                                                                                                                         |
|                  |                                                                                                                                                                                                         |                                                                                                                                                                                                                                                                                                                                  | Legal/Tax/Financial                                                                                                                                                                                                                                                                                                                                                                |                                                                                                                                                                                                                                                                                            |                                                                                                                                                                                                                                                                                                                                                                                                                                                                                                                                                                                       |
| Condo Fee:       |                                                                                                                                                                                                         | Title:                                                                                                                                                                                                                                                                                                                           |                                                                                                                                                                                                                                                                                                                                                                                    | Zoning:                                                                                                                                                                                                                                                                                    |                                                                                                                                                                                                                                                                                                                                                                                                                                                                                                                                                                                       |
| \$269            |                                                                                                                                                                                                         | Fee Simple                                                                                                                                                                                                                                                                                                                       |                                                                                                                                                                                                                                                                                                                                                                                    | M-C1                                                                                                                                                                                                                                                                                       |                                                                                                                                                                                                                                                                                                                                                                                                                                                                                                                                                                                       |
|                  |                                                                                                                                                                                                         | Fee Freq:                                                                                                                                                                                                                                                                                                                        |                                                                                                                                                                                                                                                                                                                                                                                    |                                                                                                                                                                                                                                                                                            |                                                                                                                                                                                                                                                                                                                                                                                                                                                                                                                                                                                       |
|                  |                                                                                                                                                                                                         | Monthly                                                                                                                                                                                                                                                                                                                          |                                                                                                                                                                                                                                                                                                                                                                                    |                                                                                                                                                                                                                                                                                            |                                                                                                                                                                                                                                                                                                                                                                                                                                                                                                                                                                                       |
| Legal Desc:      | 1711920                                                                                                                                                                                                 |                                                                                                                                                                                                                                                                                                                                  |                                                                                                                                                                                                                                                                                                                                                                                    |                                                                                                                                                                                                                                                                                            |                                                                                                                                                                                                                                                                                                                                                                                                                                                                                                                                                                                       |
|                  |                                                                                                                                                                                                         |                                                                                                                                                                                                                                                                                                                                  | Remarks                                                                                                                                                                                                                                                                                                                                                                            |                                                                                                                                                                                                                                                                                            |                                                                                                                                                                                                                                                                                                                                                                                                                                                                                                                                                                                       |
| Pub Rmks:        | from downtown Calga versatile space that c greeted by an open-co through large window elegant quartz counte The kitchen is further fireplace and multiple first bedroom includes airy. Conveniently loc | ary and Westbrook Mall, providing an be used as a home office or gyroncept floor plan that seamlessly or and offers access to a private basertops, durable vinyl flooring, and are windows, filling the space with ligs a 4-piece ensuite, while the primated on this level is a stacked was a tranquility and urban convenience | convenient access to shopping, dining area, leading to a single attached combines the living room, dining area along, perfect for enjoying the outdon a full suite of stainless steel appliance a pantry, providing ample storage that and creating a warm, welcoming ary bedroom features a 3-piece ensured and dryer, offering ease and effice. With walking distance to downtow | ng, and entertainment op<br>garage for added conveni<br>a, and kitchen. The dining<br>oors. The kitchen is desig<br>ces, including a refrigeral<br>and prep space. The larg<br>atmosphere. Upstairs, yo<br>lite and two large window<br>ciency when doing laund<br>n Calgary, commuting is | oms. This prime location is just a short distance tions. As you enter the lower level, you'll find a ence and storage. On the main level, you are groom is illuminated by natural light streaming ned for both style and functionality, with tor, microwave, dishwasher, and electric stove. I living room features an inviting electric u'll find two generously sized bedrooms. The we that help the room feel even more open and ry. Killarney is a vibrant community, offering an simple and easy. The community also includes a place for families or young professionals alike. |