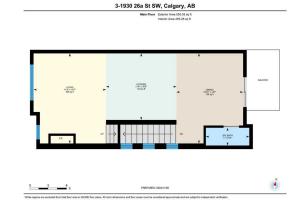

## **Room Information**

| Room<br>Office   | <u>Level</u><br><b>Lower</b>                                                                                                                                                                            | <u>Dimensions</u><br><b>36`5" x 43`8"</b>                                                                                                                                                                                                                                                                                        | Room<br>Furnace/Utility Room                                                                                                                                                                                                                                                                                                                                                       | <u>Level</u><br><b>Lower</b>                                                                                                                                                                                                                                                               | <u>Dimensions</u><br>15`1" x 35`5"                                                                                                                                                                                                                                                                                                                                                                                                                                                                                                                                                    |
|------------------|---------------------------------------------------------------------------------------------------------------------------------------------------------------------------------------------------------|----------------------------------------------------------------------------------------------------------------------------------------------------------------------------------------------------------------------------------------------------------------------------------------------------------------------------------|------------------------------------------------------------------------------------------------------------------------------------------------------------------------------------------------------------------------------------------------------------------------------------------------------------------------------------------------------------------------------------|--------------------------------------------------------------------------------------------------------------------------------------------------------------------------------------------------------------------------------------------------------------------------------------------|---------------------------------------------------------------------------------------------------------------------------------------------------------------------------------------------------------------------------------------------------------------------------------------------------------------------------------------------------------------------------------------------------------------------------------------------------------------------------------------------------------------------------------------------------------------------------------------|
| 2pc Bathroom     | Main                                                                                                                                                                                                    | 6`11" x 23`0"                                                                                                                                                                                                                                                                                                                    | Dining Room                                                                                                                                                                                                                                                                                                                                                                        | Main                                                                                                                                                                                                                                                                                       | 48`3" x 33`2"                                                                                                                                                                                                                                                                                                                                                                                                                                                                                                                                                                         |
| Kitchen          | Main                                                                                                                                                                                                    | 35`9" x 37`9"                                                                                                                                                                                                                                                                                                                    | Living Room                                                                                                                                                                                                                                                                                                                                                                        | Main                                                                                                                                                                                                                                                                                       | 48`3" x 39`0"                                                                                                                                                                                                                                                                                                                                                                                                                                                                                                                                                                         |
| 3pc Ensuite bath | Upper                                                                                                                                                                                                   | 25`3" x 13`6"                                                                                                                                                                                                                                                                                                                    | 4pc Ensuite bath                                                                                                                                                                                                                                                                                                                                                                   | Upper                                                                                                                                                                                                                                                                                      | 13`6" x 30`10"                                                                                                                                                                                                                                                                                                                                                                                                                                                                                                                                                                        |
| Bedroom          | Upper                                                                                                                                                                                                   | 41`0" x 38`5"                                                                                                                                                                                                                                                                                                                    | Bedroom - Primary                                                                                                                                                                                                                                                                                                                                                                  | Upper                                                                                                                                                                                                                                                                                      | 46`3" x 43`8"                                                                                                                                                                                                                                                                                                                                                                                                                                                                                                                                                                         |
|                  |                                                                                                                                                                                                         |                                                                                                                                                                                                                                                                                                                                  | Legal/Tax/Financial                                                                                                                                                                                                                                                                                                                                                                |                                                                                                                                                                                                                                                                                            |                                                                                                                                                                                                                                                                                                                                                                                                                                                                                                                                                                                       |
| Condo Fee:       |                                                                                                                                                                                                         | Title:                                                                                                                                                                                                                                                                                                                           |                                                                                                                                                                                                                                                                                                                                                                                    | Zoning:                                                                                                                                                                                                                                                                                    |                                                                                                                                                                                                                                                                                                                                                                                                                                                                                                                                                                                       |
| \$269            |                                                                                                                                                                                                         | Fee Simple                                                                                                                                                                                                                                                                                                                       |                                                                                                                                                                                                                                                                                                                                                                                    | M-C1                                                                                                                                                                                                                                                                                       |                                                                                                                                                                                                                                                                                                                                                                                                                                                                                                                                                                                       |
|                  |                                                                                                                                                                                                         | Fee Freq:                                                                                                                                                                                                                                                                                                                        |                                                                                                                                                                                                                                                                                                                                                                                    |                                                                                                                                                                                                                                                                                            |                                                                                                                                                                                                                                                                                                                                                                                                                                                                                                                                                                                       |
|                  |                                                                                                                                                                                                         | Monthly                                                                                                                                                                                                                                                                                                                          |                                                                                                                                                                                                                                                                                                                                                                                    |                                                                                                                                                                                                                                                                                            |                                                                                                                                                                                                                                                                                                                                                                                                                                                                                                                                                                                       |
| Legal Desc:      | 1711920                                                                                                                                                                                                 |                                                                                                                                                                                                                                                                                                                                  |                                                                                                                                                                                                                                                                                                                                                                                    |                                                                                                                                                                                                                                                                                            |                                                                                                                                                                                                                                                                                                                                                                                                                                                                                                                                                                                       |
|                  |                                                                                                                                                                                                         |                                                                                                                                                                                                                                                                                                                                  | Remarks                                                                                                                                                                                                                                                                                                                                                                            |                                                                                                                                                                                                                                                                                            |                                                                                                                                                                                                                                                                                                                                                                                                                                                                                                                                                                                       |
| Pub Rmks:        | from downtown Calga versatile space that c greeted by an open-co through large window elegant quartz counte The kitchen is further fireplace and multiple first bedroom includes airy. Conveniently loc | ary and Westbrook Mall, providing an be used as a home office or gyroncept floor plan that seamlessly or and offers access to a private basertops, durable vinyl flooring, and are windows, filling the space with ligs a 4-piece ensuite, while the primated on this level is a stacked was a tranquility and urban convenience | convenient access to shopping, dining area, leading to a single attached combines the living room, dining area along, perfect for enjoying the outdon a full suite of stainless steel appliance a pantry, providing ample storage that and creating a warm, welcoming ary bedroom features a 3-piece ensured and dryer, offering ease and effice. With walking distance to downtow | ng, and entertainment op<br>garage for added conveni<br>a, and kitchen. The dining<br>oors. The kitchen is desig<br>ces, including a refrigeral<br>and prep space. The larg<br>atmosphere. Upstairs, yo<br>lite and two large window<br>ciency when doing laund<br>n Calgary, commuting is | oms. This prime location is just a short distance tions. As you enter the lower level, you'll find a ence and storage. On the main level, you are groom is illuminated by natural light streaming ned for both style and functionality, with tor, microwave, dishwasher, and electric stove. I living room features an inviting electric u'll find two generously sized bedrooms. The we that help the room feel even more open and ry. Killarney is a vibrant community, offering an simple and easy. The community also includes a place for families or young professionals alike. |