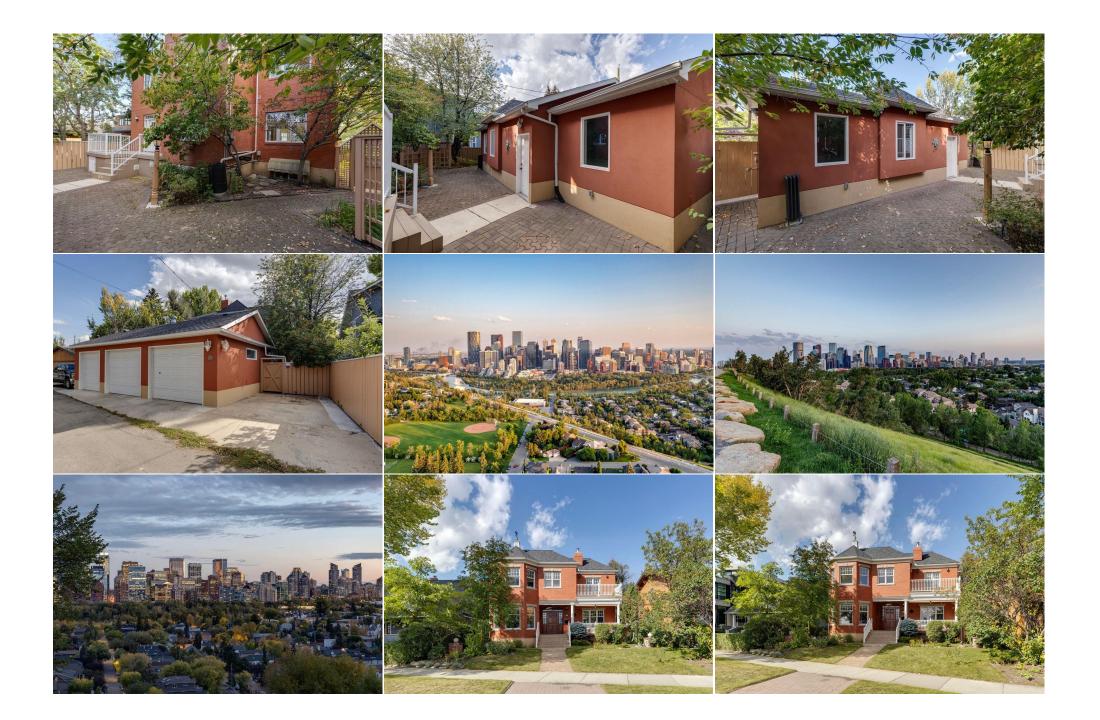

| Bedroom<br>Bedroom<br>3pc Bathroom<br>4pc Ensuite bath | Upper<br>Basement<br>Basement<br>Upper                                                                                                                                                                                                                                                                               | 15`7" x 10`9"<br>11`8" x 11`7"<br>0`0" x 0`0"<br>0`0" x 0`0"                                                                                                                                                                                                                                                                                                                                                                                                                                                                                                                                                                                                                                                                                                                                                                                                                                                                                                                                                                                                                                                                                                                                                                                                                                                                                                                                                                                                                                                                                                                                                                                                                                                                                                                                                                                                                                                                                                                                                                                                                                  | Bedroom<br>2pc Bathroom<br>4pc Bathroom<br>Legal/Tax/Financial | Upper<br>Main<br>Upper | 15`7" x 12`8"<br>0`0" x 0`0"<br>0`0" x 0`0" |  |  |
|--------------------------------------------------------|----------------------------------------------------------------------------------------------------------------------------------------------------------------------------------------------------------------------------------------------------------------------------------------------------------------------|-----------------------------------------------------------------------------------------------------------------------------------------------------------------------------------------------------------------------------------------------------------------------------------------------------------------------------------------------------------------------------------------------------------------------------------------------------------------------------------------------------------------------------------------------------------------------------------------------------------------------------------------------------------------------------------------------------------------------------------------------------------------------------------------------------------------------------------------------------------------------------------------------------------------------------------------------------------------------------------------------------------------------------------------------------------------------------------------------------------------------------------------------------------------------------------------------------------------------------------------------------------------------------------------------------------------------------------------------------------------------------------------------------------------------------------------------------------------------------------------------------------------------------------------------------------------------------------------------------------------------------------------------------------------------------------------------------------------------------------------------------------------------------------------------------------------------------------------------------------------------------------------------------------------------------------------------------------------------------------------------------------------------------------------------------------------------------------------------|----------------------------------------------------------------|------------------------|---------------------------------------------|--|--|
| Title:<br><b>Fee Simple</b><br>Legal Desc:             | 2187V                                                                                                                                                                                                                                                                                                                | Zoning:<br><b>R-CG</b>                                                                                                                                                                                                                                                                                                                                                                                                                                                                                                                                                                                                                                                                                                                                                                                                                                                                                                                                                                                                                                                                                                                                                                                                                                                                                                                                                                                                                                                                                                                                                                                                                                                                                                                                                                                                                                                                                                                                                                                                                                                                        | Remarks                                                        |                        |                                             |  |  |
| Pub Rmks:<br>Inclusions:<br>Property Listed By:        | with all the architectu<br>this grand centre hall<br>formal living room, far<br>with its warm wood ca<br>prepared dinners can<br>with a walk-in closet, l<br>Mountains. A convenie<br>developed lower level<br>wine rack, full bath an<br>to your unique kitchen<br>spacious deck for BBQ<br>space along the side fo | edale's most coveted streets is this iconic red brick gem sitting high atop McHugh Bluff. Boasting over 4,000 sq ft of developed living space<br>ral craftsmanship you'd expect in an estate home while noting that every detail has been thoughtfully curated to elevate your lifestyle. Inside<br>plan are gleaming hardwood floors, 9' ceilings, and gorgeous wainscotting and crown moulding throughout. The open floor plan combines a<br>mily room with gas fireplace, and crafted kitchen with plenty of room for a central breakfast nook. Culinary enthusiasts will love the kitchen<br>bibinetry, custom hood fan, glorious granite counters, and centre island. French doors open to the formal dining room where thoughtfully<br>be enjoyed as guests take in the stunning downtown skyline. As you ascend to the second level you'll find a tranquil primary retreat complete<br>lavish ensuite and private balcony unveiling iconic panorama views of the entire downtown skyline, river valley, and breathtaking Rocky<br>ent laundry room, two bedrooms, separated by double doors, and private home office with two-way gas fireplace completes the level. The fully<br>has been thoughtfully designed and incorporates a generous space for a fitness studio, wine cellar complete with brick detailing and wooden<br>do fourth bedroom. A spacious rec room offers plenty of room for a games area and showcases a truly remarkable electric fireplace. Make way<br>nette space where all your snacks and drinks can be stored and readily available during family movie nights. The backyard oasis presents a<br>sing and large courtyard where you can enjoy dinners al fresco. Car enthusiasts will love the oversized triple detached garage with additional<br>or a camper or extra vehicle and all leading out to a paved alley way. This prestigious home is front and centre on the most prestigious view<br>s surrounded by million dollar homes, near incredible schools and minutes to SAIT, U of C, and the Foothills Hospital. Come see how special<br>Estate |                                                                |                        |                                             |  |  |