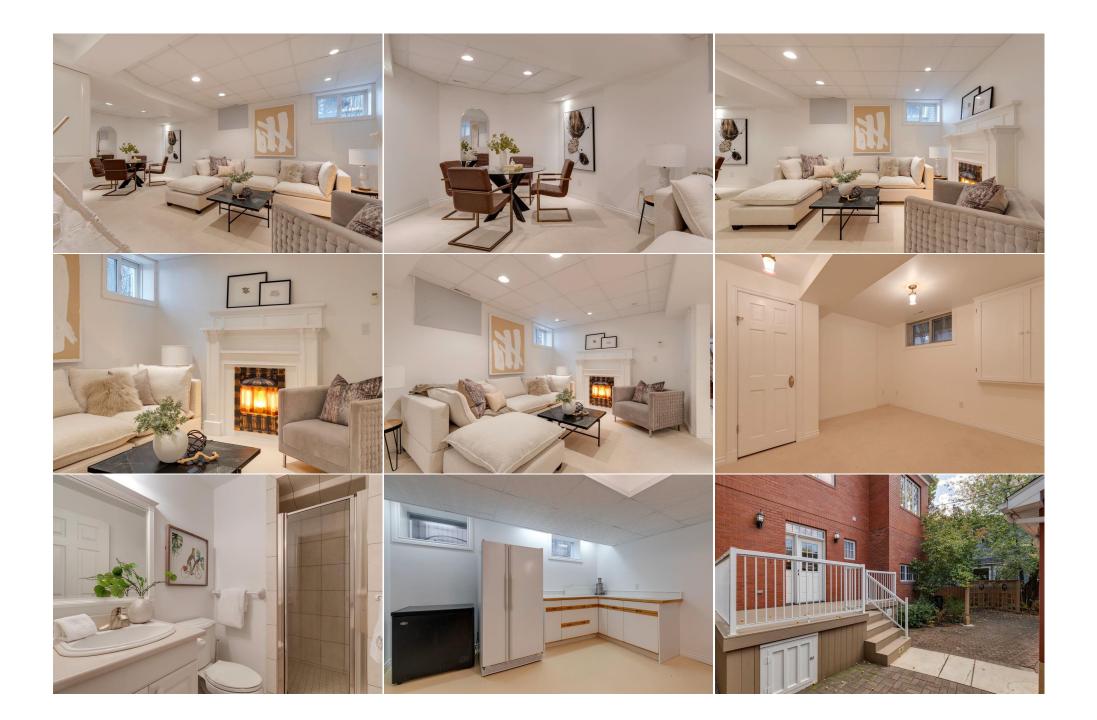

| Bedroom<br>Bedroom<br>3pc Bathroom<br>4pc Ensuite bath | Upper<br>Basement<br>Basement<br>Upper                                                                                                                                                                                                                                                                               | 15`7" x 10`9"<br>11`8" x 11`7"<br>0`0" x 0`0"<br>0`0" x 0`0"                                                                                                                                                                                                                                                                                                                                                                                                                                                                                                                                                                                                                                                                                                                                                                                                                                                                                                                                                                                                                                                                                                                                                                                                                                                                                                                                                                                                                                                                                                                                                                                                                                                                                                                                                                                                                                                                                                                                                                                                                                  | Bedroom<br>2pc Bathroom<br>4pc Bathroom<br>Legal/Tax/Financial | Upper<br>Main<br>Upper | 15`7" x 12`8"<br>0`0" x 0`0"<br>0`0" x 0`0" |  |  |
|--------------------------------------------------------|----------------------------------------------------------------------------------------------------------------------------------------------------------------------------------------------------------------------------------------------------------------------------------------------------------------------|-----------------------------------------------------------------------------------------------------------------------------------------------------------------------------------------------------------------------------------------------------------------------------------------------------------------------------------------------------------------------------------------------------------------------------------------------------------------------------------------------------------------------------------------------------------------------------------------------------------------------------------------------------------------------------------------------------------------------------------------------------------------------------------------------------------------------------------------------------------------------------------------------------------------------------------------------------------------------------------------------------------------------------------------------------------------------------------------------------------------------------------------------------------------------------------------------------------------------------------------------------------------------------------------------------------------------------------------------------------------------------------------------------------------------------------------------------------------------------------------------------------------------------------------------------------------------------------------------------------------------------------------------------------------------------------------------------------------------------------------------------------------------------------------------------------------------------------------------------------------------------------------------------------------------------------------------------------------------------------------------------------------------------------------------------------------------------------------------|----------------------------------------------------------------|------------------------|---------------------------------------------|--|--|
| Title:<br><b>Fee Simple</b><br>Legal Desc:             | 2187V                                                                                                                                                                                                                                                                                                                | Zoning:<br><b>R-CG</b>                                                                                                                                                                                                                                                                                                                                                                                                                                                                                                                                                                                                                                                                                                                                                                                                                                                                                                                                                                                                                                                                                                                                                                                                                                                                                                                                                                                                                                                                                                                                                                                                                                                                                                                                                                                                                                                                                                                                                                                                                                                                        | Remarks                                                        |                        |                                             |  |  |
| Pub Rmks:<br>Inclusions:<br>Property Listed By:        | with all the architectu<br>this grand centre hall<br>formal living room, far<br>with its warm wood ca<br>prepared dinners can<br>with a walk-in closet, l<br>Mountains. A convenie<br>developed lower level<br>wine rack, full bath an<br>to your unique kitchen<br>spacious deck for BBQ<br>space along the side fo | edale's most coveted streets is this iconic red brick gem sitting high atop McHugh Bluff. Boasting over 4,000 sq ft of developed living space<br>ral craftsmanship you'd expect in an estate home while noting that every detail has been thoughtfully curated to elevate your lifestyle. Inside<br>plan are gleaming hardwood floors, 9' ceilings, and gorgeous wainscotting and crown moulding throughout. The open floor plan combines a<br>mily room with gas fireplace, and crafted kitchen with plenty of room for a central breakfast nook. Culinary enthusiasts will love the kitchen<br>bibinetry, custom hood fan, glorious granite counters, and centre island. French doors open to the formal dining room where thoughtfully<br>be enjoyed as guests take in the stunning downtown skyline. As you ascend to the second level you'll find a tranquil primary retreat complete<br>lavish ensuite and private balcony unveiling iconic panorama views of the entire downtown skyline, river valley, and breathtaking Rocky<br>ent laundry room, two bedrooms, separated by double doors, and private home office with two-way gas fireplace completes the level. The fully<br>has been thoughtfully designed and incorporates a generous space for a fitness studio, wine cellar complete with brick detailing and wooden<br>do fourth bedroom. A spacious rec room offers plenty of room for a games area and showcases a truly remarkable electric fireplace. Make way<br>nette space where all your snacks and drinks can be stored and readily available during family movie nights. The backyard oasis presents a<br>sing and large courtyard where you can enjoy dinners al fresco. Car enthusiasts will love the oversized triple detached garage with additional<br>or a camper or extra vehicle and all leading out to a paved alley way. This prestigious home is front and centre on the most prestigious view<br>s surrounded by million dollar homes, near incredible schools and minutes to SAIT, U of C, and the Foothills Hospital. Come see how special<br>Estate |                                                                |                        |                                             |  |  |