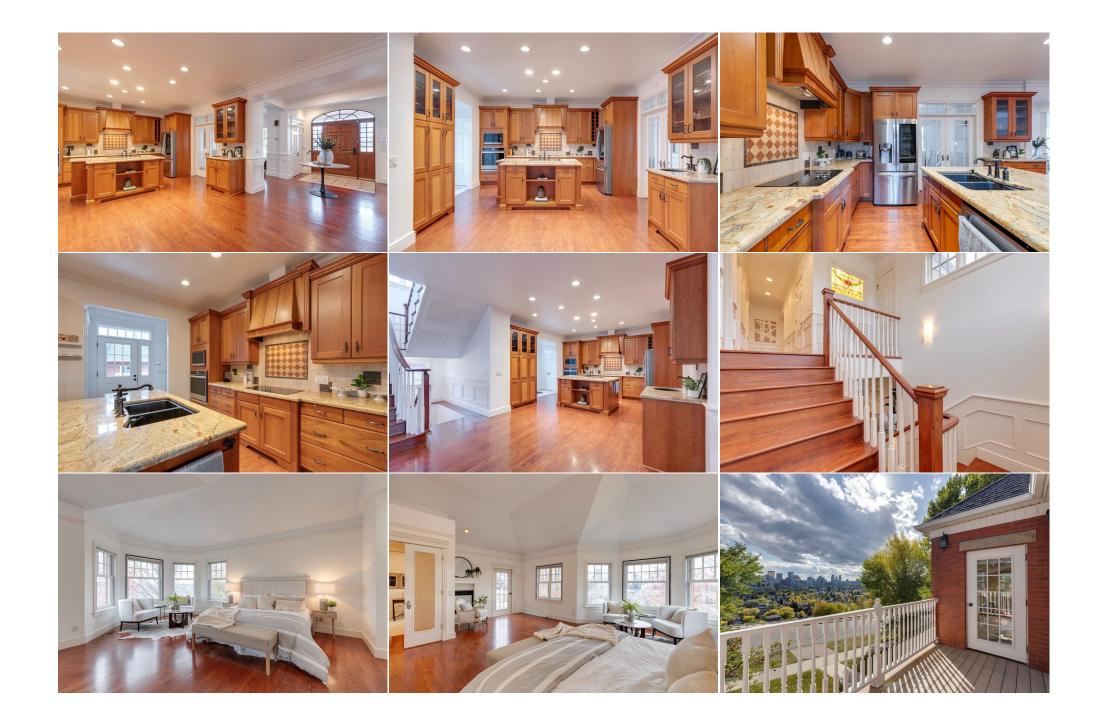

| Bedroom<br>Bedroom<br>3pc Bathroom<br>4pc Ensuite bath | Upper<br>Basement<br>Basement<br>Upper                                                                                                                                                                                                                                                                               | 15`7" x 10`9"<br>11`8" x 11`7"<br>0`0" x 0`0"<br>0`0" x 0`0"                                                                                                                                                                                                                                                                                                                                                                                                                                                                                                                                                                                                                                                                                                                                                                                                                                                                                                                                                                                                                                                                                                                                                                                                                                                                                                                                                                                                                                                                                                                                                                                                                                                                                                                                                                                                                                                                                                                                                                                                                                  | Bedroom<br>2pc Bathroom<br>4pc Bathroom<br>Legal/Tax/Financial | Upper<br>Main<br>Upper | 15`7" x 12`8"<br>0`0" x 0`0"<br>0`0" x 0`0" |  |  |
|--------------------------------------------------------|----------------------------------------------------------------------------------------------------------------------------------------------------------------------------------------------------------------------------------------------------------------------------------------------------------------------|-----------------------------------------------------------------------------------------------------------------------------------------------------------------------------------------------------------------------------------------------------------------------------------------------------------------------------------------------------------------------------------------------------------------------------------------------------------------------------------------------------------------------------------------------------------------------------------------------------------------------------------------------------------------------------------------------------------------------------------------------------------------------------------------------------------------------------------------------------------------------------------------------------------------------------------------------------------------------------------------------------------------------------------------------------------------------------------------------------------------------------------------------------------------------------------------------------------------------------------------------------------------------------------------------------------------------------------------------------------------------------------------------------------------------------------------------------------------------------------------------------------------------------------------------------------------------------------------------------------------------------------------------------------------------------------------------------------------------------------------------------------------------------------------------------------------------------------------------------------------------------------------------------------------------------------------------------------------------------------------------------------------------------------------------------------------------------------------------|----------------------------------------------------------------|------------------------|---------------------------------------------|--|--|
| Title:<br><b>Fee Simple</b><br>Legal Desc:             | 2187V                                                                                                                                                                                                                                                                                                                | Zoning:<br><b>R-CG</b>                                                                                                                                                                                                                                                                                                                                                                                                                                                                                                                                                                                                                                                                                                                                                                                                                                                                                                                                                                                                                                                                                                                                                                                                                                                                                                                                                                                                                                                                                                                                                                                                                                                                                                                                                                                                                                                                                                                                                                                                                                                                        | Remarks                                                        |                        |                                             |  |  |
| Pub Rmks:<br>Inclusions:<br>Property Listed By:        | with all the architectu<br>this grand centre hall<br>formal living room, far<br>with its warm wood ca<br>prepared dinners can<br>with a walk-in closet, l<br>Mountains. A convenie<br>developed lower level<br>wine rack, full bath an<br>to your unique kitchen<br>spacious deck for BBQ<br>space along the side fo | edale's most coveted streets is this iconic red brick gem sitting high atop McHugh Bluff. Boasting over 4,000 sq ft of developed living space<br>ral craftsmanship you'd expect in an estate home while noting that every detail has been thoughtfully curated to elevate your lifestyle. Inside<br>plan are gleaming hardwood floors, 9' ceilings, and gorgeous wainscotting and crown moulding throughout. The open floor plan combines a<br>mily room with gas fireplace, and crafted kitchen with plenty of room for a central breakfast nook. Culinary enthusiasts will love the kitchen<br>bibinetry, custom hood fan, glorious granite counters, and centre island. French doors open to the formal dining room where thoughtfully<br>be enjoyed as guests take in the stunning downtown skyline. As you ascend to the second level you'll find a tranquil primary retreat complete<br>lavish ensuite and private balcony unveiling iconic panorama views of the entire downtown skyline, river valley, and breathtaking Rocky<br>ent laundry room, two bedrooms, separated by double doors, and private home office with two-way gas fireplace completes the level. The fully<br>has been thoughtfully designed and incorporates a generous space for a fitness studio, wine cellar complete with brick detailing and wooden<br>do fourth bedroom. A spacious rec room offers plenty of room for a games area and showcases a truly remarkable electric fireplace. Make way<br>nette space where all your snacks and drinks can be stored and readily available during family movie nights. The backyard oasis presents a<br>sing and large courtyard where you can enjoy dinners al fresco. Car enthusiasts will love the oversized triple detached garage with additional<br>or a camper or extra vehicle and all leading out to a paved alley way. This prestigious home is front and centre on the most prestigious view<br>s surrounded by million dollar homes, near incredible schools and minutes to SAIT, U of C, and the Foothills Hospital. Come see how special<br>Estate |                                                                |                        |                                             |  |  |