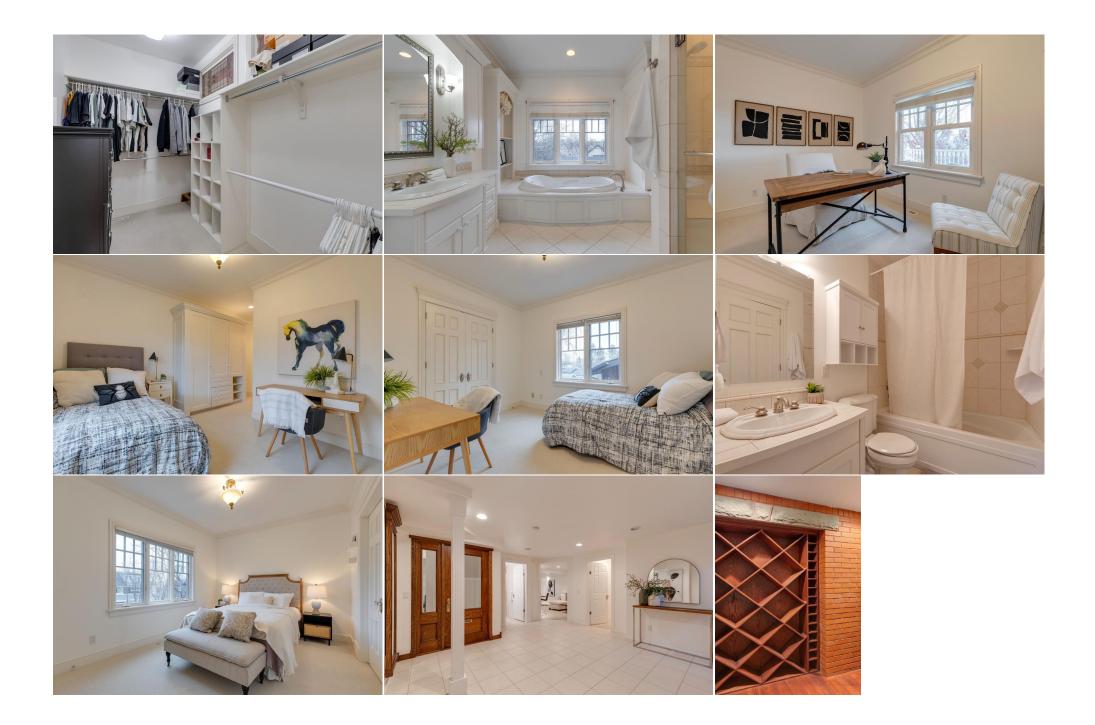

| Bedroom<br>Bedroom<br>3pc Bathroom<br>4pc Ensuite bath | Upper<br>Basement<br>Basement<br>Upper                                                                                                                                                                                                                                                                               | 15`7" x 10`9"<br>11`8" x 11`7"<br>0`0" x 0`0"<br>0`0" x 0`0"                                                                                                                                                                                                                                                                                                                                                                                                                                                                                                                                                                                                                                                                                                                                                                                                                                                                                                                                                                                                                                                                                                                                                                                                                                                                                                                                                                                                                                                                                                                                                                                                                                                                                                                                                                                                                                                                                                                                                                                                                                  | Bedroom<br>2pc Bathroom<br>4pc Bathroom<br>Legal/Tax/Financial | Upper<br>Main<br>Upper | 15`7" x 12`8"<br>0`0" x 0`0"<br>0`0" x 0`0" |  |  |
|--------------------------------------------------------|----------------------------------------------------------------------------------------------------------------------------------------------------------------------------------------------------------------------------------------------------------------------------------------------------------------------|-----------------------------------------------------------------------------------------------------------------------------------------------------------------------------------------------------------------------------------------------------------------------------------------------------------------------------------------------------------------------------------------------------------------------------------------------------------------------------------------------------------------------------------------------------------------------------------------------------------------------------------------------------------------------------------------------------------------------------------------------------------------------------------------------------------------------------------------------------------------------------------------------------------------------------------------------------------------------------------------------------------------------------------------------------------------------------------------------------------------------------------------------------------------------------------------------------------------------------------------------------------------------------------------------------------------------------------------------------------------------------------------------------------------------------------------------------------------------------------------------------------------------------------------------------------------------------------------------------------------------------------------------------------------------------------------------------------------------------------------------------------------------------------------------------------------------------------------------------------------------------------------------------------------------------------------------------------------------------------------------------------------------------------------------------------------------------------------------|----------------------------------------------------------------|------------------------|---------------------------------------------|--|--|
| Title:<br><b>Fee Simple</b><br>Legal Desc:             | 2187V                                                                                                                                                                                                                                                                                                                | Zoning:<br><b>R-CG</b>                                                                                                                                                                                                                                                                                                                                                                                                                                                                                                                                                                                                                                                                                                                                                                                                                                                                                                                                                                                                                                                                                                                                                                                                                                                                                                                                                                                                                                                                                                                                                                                                                                                                                                                                                                                                                                                                                                                                                                                                                                                                        | Remarks                                                        |                        |                                             |  |  |
| Pub Rmks:<br>Inclusions:<br>Property Listed By:        | with all the architectu<br>this grand centre hall<br>formal living room, far<br>with its warm wood ca<br>prepared dinners can<br>with a walk-in closet, l<br>Mountains. A convenie<br>developed lower level<br>wine rack, full bath an<br>to your unique kitchen<br>spacious deck for BBQ<br>space along the side fo | edale's most coveted streets is this iconic red brick gem sitting high atop McHugh Bluff. Boasting over 4,000 sq ft of developed living space<br>ral craftsmanship you'd expect in an estate home while noting that every detail has been thoughtfully curated to elevate your lifestyle. Inside<br>plan are gleaming hardwood floors, 9' ceilings, and gorgeous wainscotting and crown moulding throughout. The open floor plan combines a<br>mily room with gas fireplace, and crafted kitchen with plenty of room for a central breakfast nook. Culinary enthusiasts will love the kitchen<br>bibinetry, custom hood fan, glorious granite counters, and centre island. French doors open to the formal dining room where thoughtfully<br>be enjoyed as guests take in the stunning downtown skyline. As you ascend to the second level you'll find a tranquil primary retreat complete<br>lavish ensuite and private balcony unveiling iconic panorama views of the entire downtown skyline, river valley, and breathtaking Rocky<br>ent laundry room, two bedrooms, separated by double doors, and private home office with two-way gas fireplace completes the level. The fully<br>has been thoughtfully designed and incorporates a generous space for a fitness studio, wine cellar complete with brick detailing and wooden<br>do fourth bedroom. A spacious rec room offers plenty of room for a games area and showcases a truly remarkable electric fireplace. Make way<br>nette space where all your snacks and drinks can be stored and readily available during family movie nights. The backyard oasis presents a<br>sing and large courtyard where you can enjoy dinners al fresco. Car enthusiasts will love the oversized triple detached garage with additional<br>or a camper or extra vehicle and all leading out to a paved alley way. This prestigious home is front and centre on the most prestigious view<br>s surrounded by million dollar homes, near incredible schools and minutes to SAIT, U of C, and the Foothills Hospital. Come see how special<br>Estate |                                                                |                        |                                             |  |  |