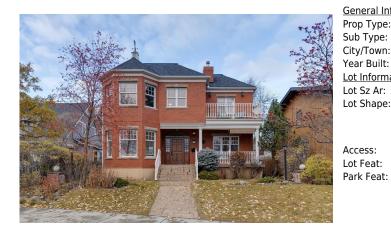

## 524 CRESCENT Road, Calgary T2M 4A5

| MLS®#:  | A2177760 | Area:   | Rosedale | Listing<br>Date: | 11/06/24 | List Price: <b>\$2,799,900</b> |
|---------|----------|---------|----------|------------------|----------|--------------------------------|
| Status: | Active   | County: | Calgary  | Change:          | None     | Association: Fort McMurray     |

| p Type:            | Residential                                                        |                   |       | 14         |           |  |
|--------------------|--------------------------------------------------------------------|-------------------|-------|------------|-----------|--|
| Type:              | Detached                                                           |                   |       | Layout     |           |  |
| //Town:            | Calgary                                                            | Finished Floor Ar | ea    | Beds:      | 4 (3 1 )  |  |
| r Built:           | 2003                                                               | Abv Sqft:         | 2,720 | Baths:     | 3.5 (3 1) |  |
| <b>Information</b> |                                                                    | Low Sqft:         |       | Style:     | 2 Storey  |  |
| Sz Ar:             | 5,995 sqft                                                         | Ttl Sqft:         | 2,720 |            |           |  |
| Shape:             |                                                                    |                   |       | Parking    |           |  |
|                    |                                                                    |                   |       | Ttl Park:  | 3         |  |
|                    |                                                                    |                   |       | Garage Sz: | 3         |  |
| ess:               |                                                                    |                   |       | J.         |           |  |
| Feat:              | Back Lane,Back Yard,Front Yard,Interior Lot,Landscaped,Treed,Views |                   |       |            |           |  |
| k Fost.            | Allow Access Garage Faces Pear Oversized Triple Garage Detached    |                   |       |            |           |  |

| Bedroom<br>Bedroom<br>3pc Bathroom<br>4pc Ensuite bath | Upper<br>Basement<br>Basement<br>Upper                                                                                                                                                                                                                                                                               | 15`7" x 10`9"<br>11`8" x 11`7"<br>0`0" x 0`0"<br>0`0" x 0`0"                                                                                                                                                                                                                                                                                                                                                                                                                                                                                                                                                                                                                                                                                                                                                                                                                                                                                                                                                                                                                                                                                                                                                                                                                                                                                                                                                                                                                                                                                                                                                                                                                                                                                                                                                                                                                                                                                                                                                                                                                                  | Bedroom<br>2pc Bathroom<br>4pc Bathroom<br>Legal/Tax/Financial | Upper<br>Main<br>Upper | 15`7" x 12`8"<br>0`0" x 0`0"<br>0`0" x 0`0" |  |  |
|--------------------------------------------------------|----------------------------------------------------------------------------------------------------------------------------------------------------------------------------------------------------------------------------------------------------------------------------------------------------------------------|-----------------------------------------------------------------------------------------------------------------------------------------------------------------------------------------------------------------------------------------------------------------------------------------------------------------------------------------------------------------------------------------------------------------------------------------------------------------------------------------------------------------------------------------------------------------------------------------------------------------------------------------------------------------------------------------------------------------------------------------------------------------------------------------------------------------------------------------------------------------------------------------------------------------------------------------------------------------------------------------------------------------------------------------------------------------------------------------------------------------------------------------------------------------------------------------------------------------------------------------------------------------------------------------------------------------------------------------------------------------------------------------------------------------------------------------------------------------------------------------------------------------------------------------------------------------------------------------------------------------------------------------------------------------------------------------------------------------------------------------------------------------------------------------------------------------------------------------------------------------------------------------------------------------------------------------------------------------------------------------------------------------------------------------------------------------------------------------------|----------------------------------------------------------------|------------------------|---------------------------------------------|--|--|
| Title:<br><b>Fee Simple</b><br>Legal Desc:             | 2187V                                                                                                                                                                                                                                                                                                                | Zoning:<br><b>R-CG</b>                                                                                                                                                                                                                                                                                                                                                                                                                                                                                                                                                                                                                                                                                                                                                                                                                                                                                                                                                                                                                                                                                                                                                                                                                                                                                                                                                                                                                                                                                                                                                                                                                                                                                                                                                                                                                                                                                                                                                                                                                                                                        | Remarks                                                        |                        |                                             |  |  |
| Pub Rmks:<br>Inclusions:<br>Property Listed By:        | with all the architectu<br>this grand centre hall<br>formal living room, far<br>with its warm wood ca<br>prepared dinners can<br>with a walk-in closet, l<br>Mountains. A convenie<br>developed lower level<br>wine rack, full bath an<br>to your unique kitchen<br>spacious deck for BBQ<br>space along the side fo | edale's most coveted streets is this iconic red brick gem sitting high atop McHugh Bluff. Boasting over 4,000 sq ft of developed living space<br>ral craftsmanship you'd expect in an estate home while noting that every detail has been thoughtfully curated to elevate your lifestyle. Inside<br>plan are gleaming hardwood floors, 9' ceilings, and gorgeous wainscotting and crown moulding throughout. The open floor plan combines a<br>mily room with gas fireplace, and crafted kitchen with plenty of room for a central breakfast nook. Culinary enthusiasts will love the kitchen<br>bibinetry, custom hood fan, glorious granite counters, and centre island. French doors open to the formal dining room where thoughtfully<br>be enjoyed as guests take in the stunning downtown skyline. As you ascend to the second level you'll find a tranquil primary retreat complete<br>lavish ensuite and private balcony unveiling iconic panorama views of the entire downtown skyline, river valley, and breathtaking Rocky<br>ent laundry room, two bedrooms, separated by double doors, and private home office with two-way gas fireplace completes the level. The fully<br>has been thoughtfully designed and incorporates a generous space for a fitness studio, wine cellar complete with brick detailing and wooden<br>do fourth bedroom. A spacious rec room offers plenty of room for a games area and showcases a truly remarkable electric fireplace. Make way<br>nette space where all your snacks and drinks can be stored and readily available during family movie nights. The backyard oasis presents a<br>sing and large courtyard where you can enjoy dinners al fresco. Car enthusiasts will love the oversized triple detached garage with additional<br>or a camper or extra vehicle and all leading out to a paved alley way. This prestigious home is front and centre on the most prestigious view<br>s surrounded by million dollar homes, near incredible schools and minutes to SAIT, U of C, and the Foothills Hospital. Come see how special<br>Estate |                                                                |                        |                                             |  |  |