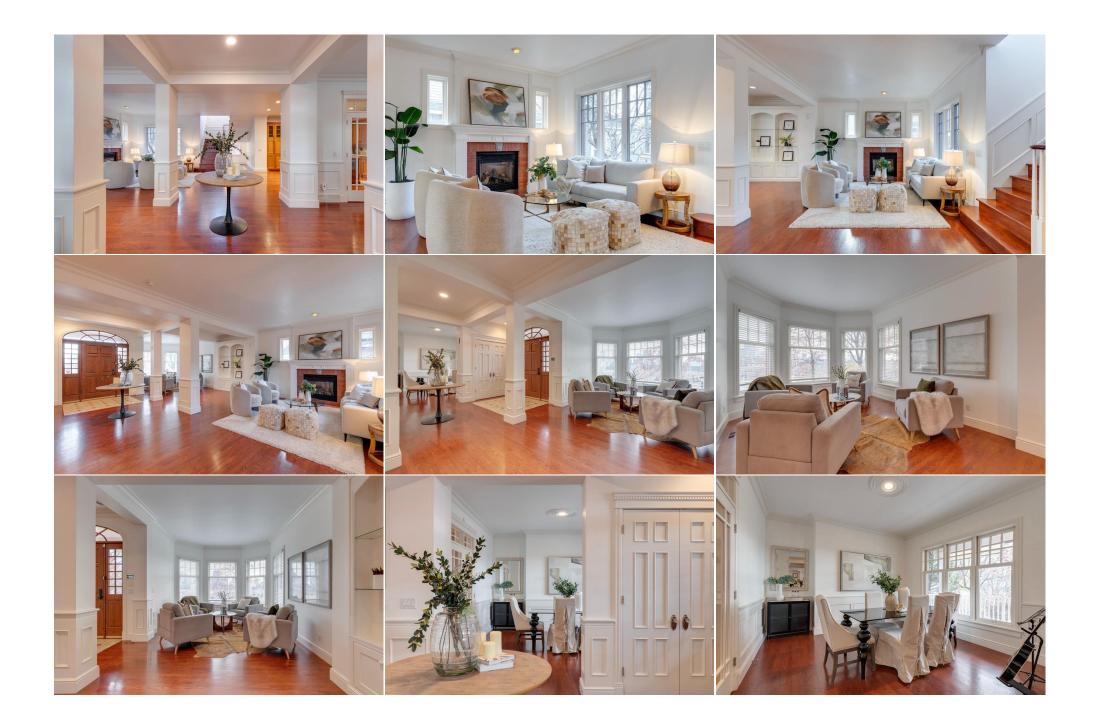

| Bedroom<br>Bedroom<br>3pc Bathroom<br>4pc Ensuite bath | Upper<br>Basement<br>Basement<br>Upper                                                                                                                                                                                                                                                                               | 15`7" x 10`9"<br>11`8" x 11`7"<br>0`0" x 0`0"<br>0`0" x 0`0"                                                                                                                                                                                                                                                                                                                                                                                                                                                                                                                                                                                                                                                                                                                                                                                                                                                                                                                                                                                                                                                                                                                                                                                                                                                                                                                                                                                                                                                                                                                                                                                                                                                                                                                                                                                                                                                                                                                                                                                                                                  | Bedroom<br>2pc Bathroom<br>4pc Bathroom<br>Legal/Tax/Financial | Upper<br>Main<br>Upper | 15`7" x 12`8"<br>0`0" x 0`0"<br>0`0" x 0`0" |  |  |
|--------------------------------------------------------|----------------------------------------------------------------------------------------------------------------------------------------------------------------------------------------------------------------------------------------------------------------------------------------------------------------------|-----------------------------------------------------------------------------------------------------------------------------------------------------------------------------------------------------------------------------------------------------------------------------------------------------------------------------------------------------------------------------------------------------------------------------------------------------------------------------------------------------------------------------------------------------------------------------------------------------------------------------------------------------------------------------------------------------------------------------------------------------------------------------------------------------------------------------------------------------------------------------------------------------------------------------------------------------------------------------------------------------------------------------------------------------------------------------------------------------------------------------------------------------------------------------------------------------------------------------------------------------------------------------------------------------------------------------------------------------------------------------------------------------------------------------------------------------------------------------------------------------------------------------------------------------------------------------------------------------------------------------------------------------------------------------------------------------------------------------------------------------------------------------------------------------------------------------------------------------------------------------------------------------------------------------------------------------------------------------------------------------------------------------------------------------------------------------------------------|----------------------------------------------------------------|------------------------|---------------------------------------------|--|--|
| Title:<br><b>Fee Simple</b><br>Legal Desc:             | 2187V                                                                                                                                                                                                                                                                                                                | Zoning:<br><b>R-CG</b>                                                                                                                                                                                                                                                                                                                                                                                                                                                                                                                                                                                                                                                                                                                                                                                                                                                                                                                                                                                                                                                                                                                                                                                                                                                                                                                                                                                                                                                                                                                                                                                                                                                                                                                                                                                                                                                                                                                                                                                                                                                                        | Remarks                                                        |                        |                                             |  |  |
| Pub Rmks:<br>Inclusions:<br>Property Listed By:        | with all the architectu<br>this grand centre hall<br>formal living room, far<br>with its warm wood ca<br>prepared dinners can<br>with a walk-in closet, l<br>Mountains. A convenie<br>developed lower level<br>wine rack, full bath an<br>to your unique kitchen<br>spacious deck for BBQ<br>space along the side fo | edale's most coveted streets is this iconic red brick gem sitting high atop McHugh Bluff. Boasting over 4,000 sq ft of developed living space<br>ral craftsmanship you'd expect in an estate home while noting that every detail has been thoughtfully curated to elevate your lifestyle. Inside<br>plan are gleaming hardwood floors, 9' ceilings, and gorgeous wainscotting and crown moulding throughout. The open floor plan combines a<br>mily room with gas fireplace, and crafted kitchen with plenty of room for a central breakfast nook. Culinary enthusiasts will love the kitchen<br>bibinetry, custom hood fan, glorious granite counters, and centre island. French doors open to the formal dining room where thoughtfully<br>be enjoyed as guests take in the stunning downtown skyline. As you ascend to the second level you'll find a tranquil primary retreat complete<br>lavish ensuite and private balcony unveiling iconic panorama views of the entire downtown skyline, river valley, and breathtaking Rocky<br>ent laundry room, two bedrooms, separated by double doors, and private home office with two-way gas fireplace completes the level. The fully<br>has been thoughtfully designed and incorporates a generous space for a fitness studio, wine cellar complete with brick detailing and wooden<br>do fourth bedroom. A spacious rec room offers plenty of room for a games area and showcases a truly remarkable electric fireplace. Make way<br>nette space where all your snacks and drinks can be stored and readily available during family movie nights. The backyard oasis presents a<br>sing and large courtyard where you can enjoy dinners al fresco. Car enthusiasts will love the oversized triple detached garage with additional<br>or a camper or extra vehicle and all leading out to a paved alley way. This prestigious home is front and centre on the most prestigious view<br>s surrounded by million dollar homes, near incredible schools and minutes to SAIT, U of C, and the Foothills Hospital. Come see how special<br>Estate |                                                                |                        |                                             |  |  |