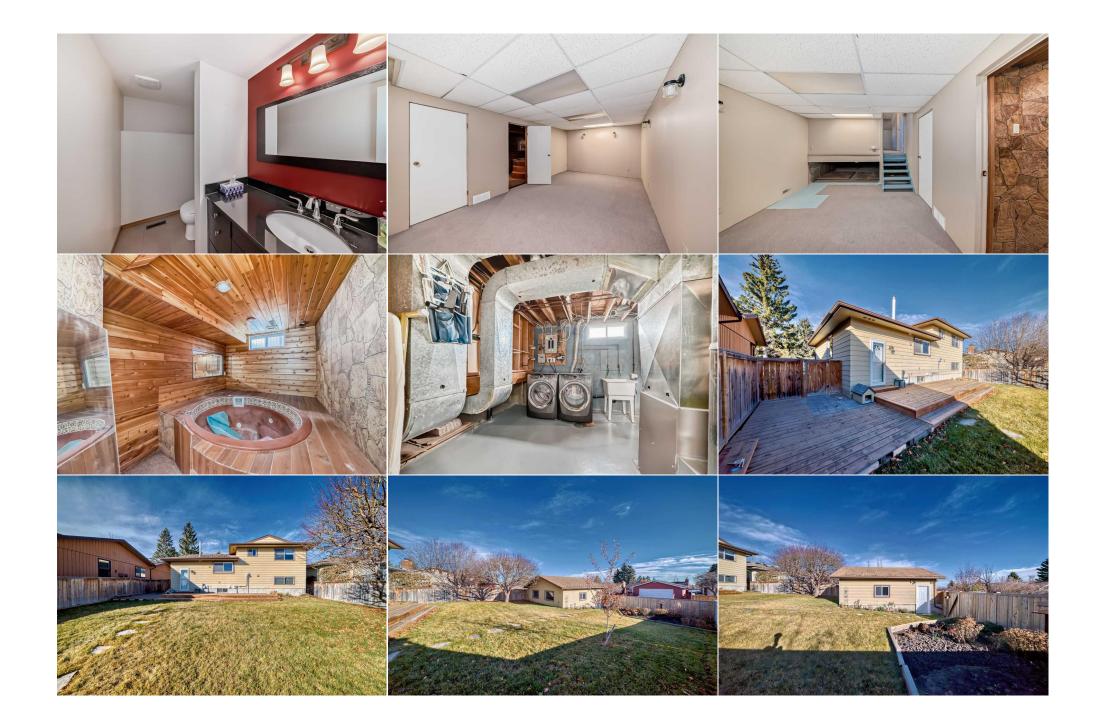

| Laundry                            | Basement                                                                                                                                                                                                                                                                                                                                                                                                                                                                                                                                                                                                                                                                                                                                                                                                                                   | 12`7" x 21`10" | Family Room<br>Legal/Tax/Financial | Basement | 11`2" x 21`2" |  |
|------------------------------------|--------------------------------------------------------------------------------------------------------------------------------------------------------------------------------------------------------------------------------------------------------------------------------------------------------------------------------------------------------------------------------------------------------------------------------------------------------------------------------------------------------------------------------------------------------------------------------------------------------------------------------------------------------------------------------------------------------------------------------------------------------------------------------------------------------------------------------------------|----------------|------------------------------------|----------|---------------|--|
| Title:                             |                                                                                                                                                                                                                                                                                                                                                                                                                                                                                                                                                                                                                                                                                                                                                                                                                                            | Zoning:        |                                    |          |               |  |
| Fee Simple                         |                                                                                                                                                                                                                                                                                                                                                                                                                                                                                                                                                                                                                                                                                                                                                                                                                                            | R-1            |                                    |          |               |  |
| Legal Desc:                        | 7510527                                                                                                                                                                                                                                                                                                                                                                                                                                                                                                                                                                                                                                                                                                                                                                                                                                    |                |                                    |          |               |  |
|                                    |                                                                                                                                                                                                                                                                                                                                                                                                                                                                                                                                                                                                                                                                                                                                                                                                                                            |                | Remarks                            |          |               |  |
| Pub Rmks:                          | This spacious 1,930 SF four-level split boasts 4 bedrooms, 3 bathrooms, and a beautifully updated kitchen with abundant cabinet and counter space, stainless steel appliances, and a cozy breakfast nook. All bathrooms have been renovated, and stylish new doors throughout the home add a modern touch. Enjoy the comforts of this exceptional home both inside and out. The kitchen window offers a view of the meticulously manicured, southeast-facing backyard, featuring a massive treated wood deck—perfect for entertaining or relaxing. The added bonus is the underground sprinkler system. This home is ideally situated on one of the area's best streets, just a block from Egerts Park. Thorncliffe is family-friendly neighborhood known for its parks and schools, Don't wait on his one!!<br>Hot Tub - As Is eXp Realty |                |                                    |          |               |  |
| Inclusions:<br>Property Listed By: |                                                                                                                                                                                                                                                                                                                                                                                                                                                                                                                                                                                                                                                                                                                                                                                                                                            |                |                                    |          |               |  |