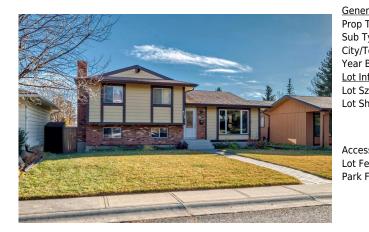

## 6112 THORNABY Way, Calgary T2K 5K9

| MLS®#:  | A2177768 | Area:   | Thorncliffe | Listing<br>Date: | 11/08/24 | List Price: \$660,000      |
|---------|----------|---------|-------------|------------------|----------|----------------------------|
| Status: | Pending  | County: | Calgary     | Change:          | None     | Association: Fort McMurray |

| eral Information | 1                                                      |                   |       | DOM           |               |  |
|------------------|--------------------------------------------------------|-------------------|-------|---------------|---------------|--|
| о Туре:          | Residential                                            |                   |       | 13            |               |  |
| Type:            | Detached                                               |                   |       | <u>Layout</u> |               |  |
| /Town:           | Calgary                                                | Finished Floor Ar | ea    | Beds:         | 4(31)         |  |
| r Built:         | 1976                                                   | Abv Sqft:         | 1,134 | Baths:        | 2.0 (1 2)     |  |
| Information      |                                                        | Low Sqft:         |       | Style:        | 4 Level Split |  |
| Sz Ar:           | 6,479 sqft                                             | Ttl Sqft:         | 1,134 |               |               |  |
| Shape:           |                                                        |                   |       | Parking       |               |  |
|                  |                                                        |                   |       | Ttl Park:     | 2             |  |
|                  |                                                        |                   |       | Garage Sz:    | 2             |  |
| ess:             |                                                        |                   |       |               |               |  |
| Feat:            | Back Lane,Level,Underground Sprinklers,Rectangular Lot |                   |       |               |               |  |
| Feat:            | Alley Access, Double Garage Detached                   |                   |       |               |               |  |

| Laundry                            | Basement                                                                                                                                                                                                                                                                                                                                                                                                                                                                                                                                                                                                                                                                                                                                                                                                                                   | 12`7" x 21`10" | Family Room<br>Legal/Tax/Financial | Basement | 11`2" x 21`2" |  |
|------------------------------------|--------------------------------------------------------------------------------------------------------------------------------------------------------------------------------------------------------------------------------------------------------------------------------------------------------------------------------------------------------------------------------------------------------------------------------------------------------------------------------------------------------------------------------------------------------------------------------------------------------------------------------------------------------------------------------------------------------------------------------------------------------------------------------------------------------------------------------------------|----------------|------------------------------------|----------|---------------|--|
| Title:                             |                                                                                                                                                                                                                                                                                                                                                                                                                                                                                                                                                                                                                                                                                                                                                                                                                                            | Zoning:        |                                    |          |               |  |
| Fee Simple                         |                                                                                                                                                                                                                                                                                                                                                                                                                                                                                                                                                                                                                                                                                                                                                                                                                                            | R-1            |                                    |          |               |  |
| Legal Desc:                        | 7510527                                                                                                                                                                                                                                                                                                                                                                                                                                                                                                                                                                                                                                                                                                                                                                                                                                    |                |                                    |          |               |  |
|                                    |                                                                                                                                                                                                                                                                                                                                                                                                                                                                                                                                                                                                                                                                                                                                                                                                                                            |                | Remarks                            |          |               |  |
| Pub Rmks:                          | This spacious 1,930 SF four-level split boasts 4 bedrooms, 3 bathrooms, and a beautifully updated kitchen with abundant cabinet and counter space, stainless steel appliances, and a cozy breakfast nook. All bathrooms have been renovated, and stylish new doors throughout the home add a modern touch. Enjoy the comforts of this exceptional home both inside and out. The kitchen window offers a view of the meticulously manicured, southeast-facing backyard, featuring a massive treated wood deck—perfect for entertaining or relaxing. The added bonus is the underground sprinkler system. This home is ideally situated on one of the area's best streets, just a block from Egerts Park. Thorncliffe is family-friendly neighborhood known for its parks and schools, Don't wait on his one!!<br>Hot Tub - As Is eXp Realty |                |                                    |          |               |  |
| Inclusions:<br>Property Listed By: |                                                                                                                                                                                                                                                                                                                                                                                                                                                                                                                                                                                                                                                                                                                                                                                                                                            |                |                                    |          |               |  |