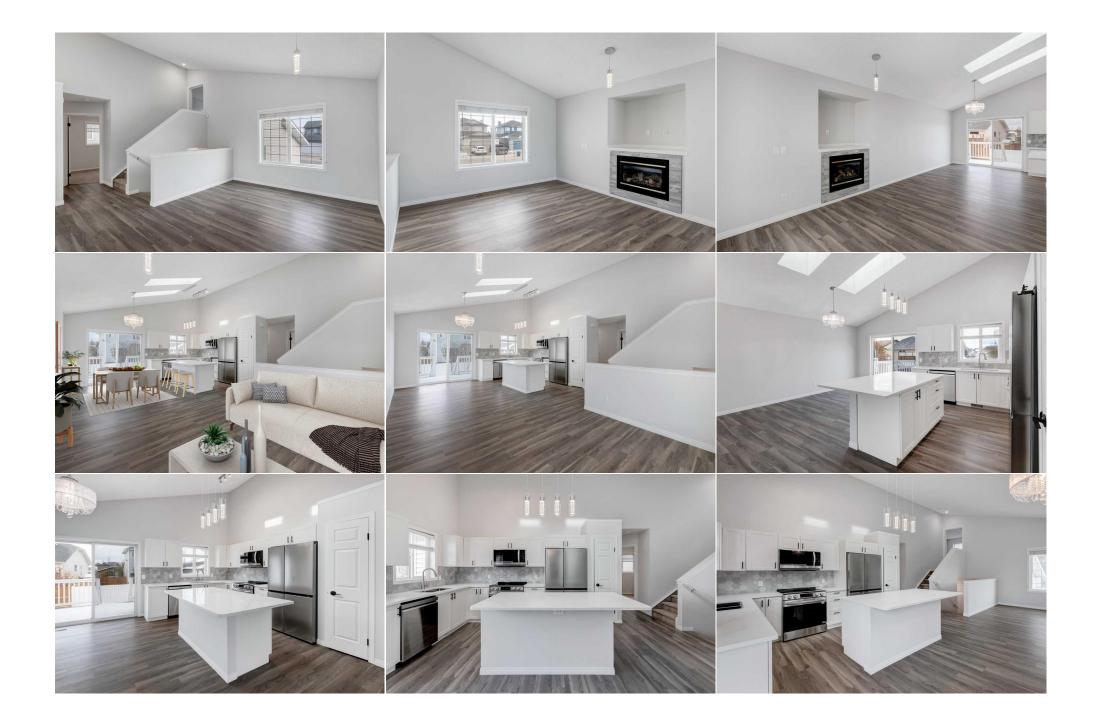

| Game Room                                       | Basement                                                                                                                                                                                                                                                                                                                                                                                                                                                                                                                                                                                                                                                                                                                                                                                                                                                                                                                                                                                                                                                                                                                                                                                                                                                                                                                                                                                                                                                                                                                                                                                                                                                                                                                                                                                                                                                                                                                                                                                                                                                                                | 16`7" x 15`4"        | Furnace/Utility Room<br>Legal/Tax/Financial | Basement | 10`7" x 11`4" |  |  |  |
|-------------------------------------------------|-----------------------------------------------------------------------------------------------------------------------------------------------------------------------------------------------------------------------------------------------------------------------------------------------------------------------------------------------------------------------------------------------------------------------------------------------------------------------------------------------------------------------------------------------------------------------------------------------------------------------------------------------------------------------------------------------------------------------------------------------------------------------------------------------------------------------------------------------------------------------------------------------------------------------------------------------------------------------------------------------------------------------------------------------------------------------------------------------------------------------------------------------------------------------------------------------------------------------------------------------------------------------------------------------------------------------------------------------------------------------------------------------------------------------------------------------------------------------------------------------------------------------------------------------------------------------------------------------------------------------------------------------------------------------------------------------------------------------------------------------------------------------------------------------------------------------------------------------------------------------------------------------------------------------------------------------------------------------------------------------------------------------------------------------------------------------------------------|----------------------|---------------------------------------------|----------|---------------|--|--|--|
| Title:<br><b>Fee Simple</b><br>Legal Desc:      | 9912266                                                                                                                                                                                                                                                                                                                                                                                                                                                                                                                                                                                                                                                                                                                                                                                                                                                                                                                                                                                                                                                                                                                                                                                                                                                                                                                                                                                                                                                                                                                                                                                                                                                                                                                                                                                                                                                                                                                                                                                                                                                                                 | Zoning:<br><b>R1</b> | Remarks                                     |          |               |  |  |  |
| Pub Rmks:<br>Inclusions:<br>Property Listed By: | The 5 Bedroom + 3 FULL Bathroom HOME you've been dreaming of is now available in the peaceful, sought-after neighborhood of Willowbrook! Nestled in a serene location, 55 Willowbrook Crescent NW offers an ideal balance of tranquility and functionality. This recently updated, modified Bi-Level presents a stunning OPEN-CONCEPT living space with VAULTED CEILINGS and abundant natural light pouring in through the skylights. Modern and durable VINYL PLANK flooring flows throughout the main level, and into a spacious Living Room w/ a cozy feature Gas Fireplace! The heart of the home is the ELEGANT WHITE KITCHEN, where upgraded lighting, an expansive Kitchen Island, sleek stone countertops, and stainless steel appliances await. You'll find ample cupboard and counter space along with a pantry, all perfectly equipped for your culinary adventures. The adjoining dining area seamlessly opens onto an expansive WEST-FACING DECK that overlooks a private backyard — a perfect oasis for relaxation and gatherings. Up the stairs, the spacious Primary Suite is a true retreat, complete with a full 4-pc Ensuite w/ stone counters and a soaker tub / shower combo, and a generous WALK-IN CLOSET. Two more well-sized Bedrooms on the main floor provide ample space for family or guests, easily sharing the 4-pc Bathroom, and there's even a Linen Closet to keep things organized. The fully finished, very bright Basement boasts 9' ceilings, two additional Bedrooms with great closet space, another full 4-pc Bathroom, lower-level Laundry, and a carpeted Rec Room bright with sunshine windows - creating a versatile space for entertainment, hobbies, or extra family accommodations. To top it all off, an ATTACHED GARAGE and additional driveway parking space adds to the convenience and appeal. Located on a quiet street within walking distance to a local park and amenities, this home has everything to check off your wish list. Don't miss out on this gem, call your favorite Realtor and schedule a private viewing TODAY! |                      |                                             |          |               |  |  |  |