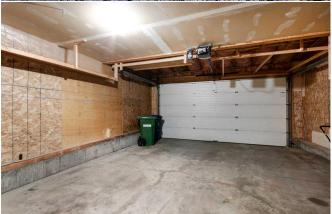

| Seneral Information   | <u>l</u>                                                                                  |                     |       | DOM        |                   |  |  |
|-----------------------|-------------------------------------------------------------------------------------------|---------------------|-------|------------|-------------------|--|--|
| rop Type:             | Residential                                                                               |                     |       | 44         |                   |  |  |
| ub Type:              | Detached                                                                                  |                     |       | Layout     |                   |  |  |
| City/Town:            | Airdrie                                                                                   | Finished Floor Area |       | Beds:      | 5 (3 2 )          |  |  |
| ear Built:            | 2002                                                                                      | Abv Sqft:           | 1,152 | Baths:     | 3.0 (3 0)         |  |  |
| <u>ot Information</u> |                                                                                           | Low Sqft:           |       | Style:     | Modified Bi-Level |  |  |
| ot Sz Ar:             | 4,972 sqft                                                                                | Ttl Sqft:           | 1,152 |            |                   |  |  |
| ot Shape:             |                                                                                           |                     |       | Parking    |                   |  |  |
|                       |                                                                                           |                     |       | Ttl Park:  | 4                 |  |  |
|                       |                                                                                           |                     |       | Garage Sz: | 2                 |  |  |
| ccess:                |                                                                                           |                     |       | 2          |                   |  |  |
| ot Feat:<br>ark Feat: | Back Yard,City Lot,Landscaped,Street Lighting<br>Concrete Driveway,Double Garage Attached |                     |       |            |                   |  |  |