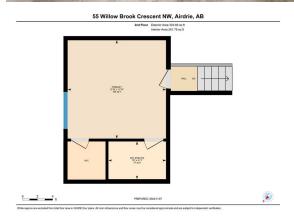

| Seneral Information   | <u>l</u>                                                                                  |                     |       | DOM        |                   |  |  |
|-----------------------|-------------------------------------------------------------------------------------------|---------------------|-------|------------|-------------------|--|--|
| rop Type:             | Residential                                                                               |                     |       | 44         |                   |  |  |
| ub Type:              | Detached                                                                                  |                     |       | Layout     |                   |  |  |
| City/Town:            | Airdrie                                                                                   | Finished Floor Area |       | Beds:      | 5 (3 2 )          |  |  |
| ear Built:            | 2002                                                                                      | Abv Sqft:           | 1,152 | Baths:     | 3.0 (3 0)         |  |  |
| <u>ot Information</u> |                                                                                           | Low Sqft:           |       | Style:     | Modified Bi-Level |  |  |
| ot Sz Ar:             | 4,972 sqft                                                                                | Ttl Sqft:           | 1,152 |            |                   |  |  |
| ot Shape:             |                                                                                           |                     |       | Parking    |                   |  |  |
|                       |                                                                                           |                     |       | Ttl Park:  | 4                 |  |  |
|                       |                                                                                           |                     |       | Garage Sz: | 2                 |  |  |
| ccess:                |                                                                                           |                     |       | 2          |                   |  |  |
| ot Feat:<br>ark Feat: | Back Yard,City Lot,Landscaped,Street Lighting<br>Concrete Driveway,Double Garage Attached |                     |       |            |                   |  |  |

Utilities and Features

| Roof:<br>Heating:<br>Sewer:                                                         | Asphalt Shingle<br>Forced Air                                  |                                                                                                                                                                                                                                                                        | Construction:<br>Vinyl Siding,Wood Frame<br>Flooring:                                             | Vinyl Siding,Wood Frame                                       |                                                                                                                 |  |  |  |  |
|-------------------------------------------------------------------------------------|----------------------------------------------------------------|------------------------------------------------------------------------------------------------------------------------------------------------------------------------------------------------------------------------------------------------------------------------|---------------------------------------------------------------------------------------------------|---------------------------------------------------------------|-----------------------------------------------------------------------------------------------------------------|--|--|--|--|
| Ext Feat: Other,Private Yard                                                        |                                                                |                                                                                                                                                                                                                                                                        | Carpet, Vinyl Plank<br>Water Source:<br>Fnd/Bsmt:<br>Poured Concrete                              | Carpet, Vinyl Plank<br>Water Source:<br>Fnd/Bsmt:             |                                                                                                                 |  |  |  |  |
| Kitchen Appl:<br>Int Feat:<br>Utilities:                                            | Built-in Features, Clos                                        | Dishwasher,Dryer,Microwave Hood Fan,Refrigerator,Stove(s),Washer,Window Coverings<br>Built-in Features,Closet Organizers,Kitchen Island,Open Floorplan,Pantry,Recessed Lighting,Skylight(s),Soaking Tub,Stone Counters,Storage,Vaulted<br>Ceiling(s),Walk-In Closet(s) |                                                                                                   |                                                               |                                                                                                                 |  |  |  |  |
| otinitosi                                                                           |                                                                |                                                                                                                                                                                                                                                                        | Room Information                                                                                  |                                                               |                                                                                                                 |  |  |  |  |
| Room<br>Foyer<br>Bedroom<br>Dining Room<br>Living Room<br>4pc Ensuite ba<br>Bedroom | Level<br>Main<br>Main<br>Main<br>Main<br>ath Upper<br>Basement | Dimensions<br>6`6" x 6`10"<br>11`3" x 8`10"<br>8`5" x 13`4"<br>12`2" x 11`8"<br>4`11" x 7`6"<br>9`8" x 11`4"                                                                                                                                                           | <u>Room</u><br>4pc Bathroom<br>Bedroom<br>Kitchen<br>Bedroom - Primary<br>4pc Bathroom<br>Bedroom | <u>Level</u><br>Main<br>Main<br>Upper<br>Basement<br>Basement | Dimensions<br>7`7" x 4`11"<br>9`4" x 10`11"<br>8`11" x 13`4"<br>12`10" x 12`10"<br>7`4" x 4`11"<br>10`7" x 9`7" |  |  |  |  |

| Game Room                                       | Basement                                                                                                                                                                                                                                                                                                                                                                                                                                                                                                                                                                                                                                                                                                                                                                                                                                                                                                                                                                                                                                                                                                                                                                                                                                                                                                                                                                                                                                                                                                                                                                                                                                                                                                                                                                                                                                                                                                                                                                                                                                                                                | 16`7" x 15`4"        | Furnace/Utility Room<br>Legal/Tax/Financial | Basement | 10`7" x 11`4" |  |  |  |
|-------------------------------------------------|-----------------------------------------------------------------------------------------------------------------------------------------------------------------------------------------------------------------------------------------------------------------------------------------------------------------------------------------------------------------------------------------------------------------------------------------------------------------------------------------------------------------------------------------------------------------------------------------------------------------------------------------------------------------------------------------------------------------------------------------------------------------------------------------------------------------------------------------------------------------------------------------------------------------------------------------------------------------------------------------------------------------------------------------------------------------------------------------------------------------------------------------------------------------------------------------------------------------------------------------------------------------------------------------------------------------------------------------------------------------------------------------------------------------------------------------------------------------------------------------------------------------------------------------------------------------------------------------------------------------------------------------------------------------------------------------------------------------------------------------------------------------------------------------------------------------------------------------------------------------------------------------------------------------------------------------------------------------------------------------------------------------------------------------------------------------------------------------|----------------------|---------------------------------------------|----------|---------------|--|--|--|
| Title:<br><b>Fee Simple</b><br>Legal Desc:      | 9912266                                                                                                                                                                                                                                                                                                                                                                                                                                                                                                                                                                                                                                                                                                                                                                                                                                                                                                                                                                                                                                                                                                                                                                                                                                                                                                                                                                                                                                                                                                                                                                                                                                                                                                                                                                                                                                                                                                                                                                                                                                                                                 | Zoning:<br><b>R1</b> | Remarks                                     |          |               |  |  |  |
| Pub Rmks:<br>Inclusions:<br>Property Listed By: | The 5 Bedroom + 3 FULL Bathroom HOME you've been dreaming of is now available in the peaceful, sought-after neighborhood of Willowbrook! Nestled in a serene location, 55 Willowbrook Crescent NW offers an ideal balance of tranquility and functionality. This recently updated, modified Bi-Level presents a stunning OPEN-CONCEPT living space with VAULTED CEILINGS and abundant natural light pouring in through the skylights. Modern and durable VINYL PLANK flooring flows throughout the main level, and into a spacious Living Room w/ a cozy feature Gas Fireplace! The heart of the home is the ELEGANT WHITE KITCHEN, where upgraded lighting, an expansive Kitchen Island, sleek stone countertops, and stainless steel appliances await. You'll find ample cupboard and counter space along with a pantry, all perfectly equipped for your culinary adventures. The adjoining dining area seamlessly opens onto an expansive WEST-FACING DECK that overlooks a private backyard — a perfect oasis for relaxation and gatherings. Up the stairs, the spacious Primary Suite is a true retreat, complete with a full 4-pc Ensuite w/ stone counters and a soaker tub / shower combo, and a generous WALK-IN CLOSET. Two more well-sized Bedrooms on the main floor provide ample space for family or guests, easily sharing the 4-pc Bathroom, and there's even a Linen Closet to keep things organized. The fully finished, very bright Basement boasts 9' ceilings, two additional Bedrooms with great closet space, another full 4-pc Bathroom, lower-level Laundry, and a carpeted Rec Room bright with sunshine windows - creating a versatile space for entertainment, hobbies, or extra family accommodations. To top it all off, an ATTACHED GARAGE and additional driveway parking space adds to the convenience and appeal. Located on a quiet street within walking distance to a local park and amenities, this home has everything to check off your wish list. Don't miss out on this gem, call your favorite Realtor and schedule a private viewing TODAY! |                      |                                             |          |               |  |  |  |