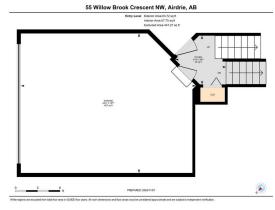

| Seneral Information   | <u>l</u>                                                                                  |                     |       | DOM        |                   |  |  |
|-----------------------|-------------------------------------------------------------------------------------------|---------------------|-------|------------|-------------------|--|--|
| rop Type:             | Residential                                                                               |                     |       | 44         |                   |  |  |
| ub Type:              | Detached                                                                                  |                     |       | Layout     |                   |  |  |
| City/Town:            | Airdrie                                                                                   | Finished Floor Area |       | Beds:      | 5 (3 2 )          |  |  |
| ear Built:            | 2002                                                                                      | Abv Sqft:           | 1,152 | Baths:     | 3.0 (3 0)         |  |  |
| <u>ot Information</u> |                                                                                           | Low Sqft:           |       | Style:     | Modified Bi-Level |  |  |
| ot Sz Ar:             | 4,972 sqft                                                                                | Ttl Sqft:           | 1,152 |            |                   |  |  |
| ot Shape:             |                                                                                           |                     |       | Parking    |                   |  |  |
|                       |                                                                                           |                     |       | Ttl Park:  | 4                 |  |  |
|                       |                                                                                           |                     |       | Garage Sz: | 2                 |  |  |
| ccess:                |                                                                                           |                     |       | 2          |                   |  |  |
| ot Feat:<br>ark Feat: | Back Yard,City Lot,Landscaped,Street Lighting<br>Concrete Driveway,Double Garage Attached |                     |       |            |                   |  |  |

| Game Room                                       | Basement                                                                                                                                                                                                                                                                                                                                                                                                                                                                                                                                                                                                                                                                                                                                                                                                                                                                                                                                                                                                                                                                                                                                                                                                                                                                                                                                                                                                                                                                                                                                                                                                                                                                                                                                                                                                                                                                                                                                                                                                                                                                                | 16`7" x 15`4"        | Furnace/Utility Room<br>Legal/Tax/Financial | Basement | 10`7" x 11`4" |  |  |  |
|-------------------------------------------------|-----------------------------------------------------------------------------------------------------------------------------------------------------------------------------------------------------------------------------------------------------------------------------------------------------------------------------------------------------------------------------------------------------------------------------------------------------------------------------------------------------------------------------------------------------------------------------------------------------------------------------------------------------------------------------------------------------------------------------------------------------------------------------------------------------------------------------------------------------------------------------------------------------------------------------------------------------------------------------------------------------------------------------------------------------------------------------------------------------------------------------------------------------------------------------------------------------------------------------------------------------------------------------------------------------------------------------------------------------------------------------------------------------------------------------------------------------------------------------------------------------------------------------------------------------------------------------------------------------------------------------------------------------------------------------------------------------------------------------------------------------------------------------------------------------------------------------------------------------------------------------------------------------------------------------------------------------------------------------------------------------------------------------------------------------------------------------------------|----------------------|---------------------------------------------|----------|---------------|--|--|--|
| Title:<br><b>Fee Simple</b><br>Legal Desc:      | 9912266                                                                                                                                                                                                                                                                                                                                                                                                                                                                                                                                                                                                                                                                                                                                                                                                                                                                                                                                                                                                                                                                                                                                                                                                                                                                                                                                                                                                                                                                                                                                                                                                                                                                                                                                                                                                                                                                                                                                                                                                                                                                                 | Zoning:<br><b>R1</b> | Remarks                                     |          |               |  |  |  |
| Pub Rmks:<br>Inclusions:<br>Property Listed By: | The 5 Bedroom + 3 FULL Bathroom HOME you've been dreaming of is now available in the peaceful, sought-after neighborhood of Willowbrook! Nestled in a serene location, 55 Willowbrook Crescent NW offers an ideal balance of tranquility and functionality. This recently updated, modified Bi-Level presents a stunning OPEN-CONCEPT living space with VAULTED CEILINGS and abundant natural light pouring in through the skylights. Modern and durable VINYL PLANK flooring flows throughout the main level, and into a spacious Living Room w/ a cozy feature Gas Fireplace! The heart of the home is the ELEGANT WHITE KITCHEN, where upgraded lighting, an expansive Kitchen Island, sleek stone countertops, and stainless steel appliances await. You'll find ample cupboard and counter space along with a pantry, all perfectly equipped for your culinary adventures. The adjoining dining area seamlessly opens onto an expansive WEST-FACING DECK that overlooks a private backyard — a perfect oasis for relaxation and gatherings. Up the stairs, the spacious Primary Suite is a true retreat, complete with a full 4-pc Ensuite w/ stone counters and a soaker tub / shower combo, and a generous WALK-IN CLOSET. Two more well-sized Bedrooms on the main floor provide ample space for family or guests, easily sharing the 4-pc Bathroom, and there's even a Linen Closet to keep things organized. The fully finished, very bright Basement boasts 9' ceilings, two additional Bedrooms with great closet space, another full 4-pc Bathroom, lower-level Laundry, and a carpeted Rec Room bright with sunshine windows - creating a versatile space for entertainment, hobbies, or extra family accommodations. To top it all off, an ATTACHED GARAGE and additional driveway parking space adds to the convenience and appeal. Located on a quiet street within walking distance to a local park and amenities, this home has everything to check off your wish list. Don't miss out on this gem, call your favorite Realtor and schedule a private viewing TODAY! |                      |                                             |          |               |  |  |  |