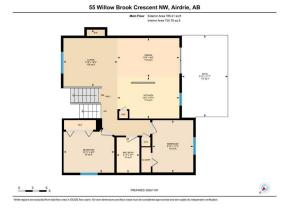

| Seneral Information   | <u>l</u>                                                                                  |                     |       | DOM        |                   |  |  |
|-----------------------|-------------------------------------------------------------------------------------------|---------------------|-------|------------|-------------------|--|--|
| rop Type:             | Residential                                                                               |                     |       | 44         |                   |  |  |
| ub Type:              | Detached                                                                                  |                     |       | Layout     |                   |  |  |
| City/Town:            | Airdrie                                                                                   | Finished Floor Area |       | Beds:      | 5 (3 2 )          |  |  |
| ear Built:            | 2002                                                                                      | Abv Sqft:           | 1,152 | Baths:     | 3.0 (3 0)         |  |  |
| <u>ot Information</u> |                                                                                           | Low Sqft:           |       | Style:     | Modified Bi-Level |  |  |
| ot Sz Ar:             | 4,972 sqft                                                                                | Ttl Sqft:           | 1,152 |            |                   |  |  |
| ot Shape:             |                                                                                           |                     |       | Parking    |                   |  |  |
|                       |                                                                                           |                     |       | Ttl Park:  | 4                 |  |  |
|                       |                                                                                           |                     |       | Garage Sz: | 2                 |  |  |
| ccess:                |                                                                                           |                     |       | 2          |                   |  |  |
| ot Feat:<br>ark Feat: | Back Yard,City Lot,Landscaped,Street Lighting<br>Concrete Driveway,Double Garage Attached |                     |       |            |                   |  |  |

Utilities and Features

| Roof:<br>Heating:<br>Sewer:                                                         | Asphalt Shingle<br>Forced Air                                  |                                                                                                                                                                                                                                                                        | Construction:<br>Vinyl Siding,Wood Frame<br>Flooring:                                             | Vinyl Siding,Wood Frame                                       |                                                                                                                 |  |  |  |  |
|-------------------------------------------------------------------------------------|----------------------------------------------------------------|------------------------------------------------------------------------------------------------------------------------------------------------------------------------------------------------------------------------------------------------------------------------|---------------------------------------------------------------------------------------------------|---------------------------------------------------------------|-----------------------------------------------------------------------------------------------------------------|--|--|--|--|
| Ext Feat: Other,Private Yard                                                        |                                                                |                                                                                                                                                                                                                                                                        | Carpet, Vinyl Plank<br>Water Source:<br>Fnd/Bsmt:<br>Poured Concrete                              | Carpet, Vinyl Plank<br>Water Source:<br>Fnd/Bsmt:             |                                                                                                                 |  |  |  |  |
| Kitchen Appl:<br>Int Feat:<br>Utilities:                                            | Built-in Features, Clos                                        | Dishwasher,Dryer,Microwave Hood Fan,Refrigerator,Stove(s),Washer,Window Coverings<br>Built-in Features,Closet Organizers,Kitchen Island,Open Floorplan,Pantry,Recessed Lighting,Skylight(s),Soaking Tub,Stone Counters,Storage,Vaulted<br>Ceiling(s),Walk-In Closet(s) |                                                                                                   |                                                               |                                                                                                                 |  |  |  |  |
| otinitosi                                                                           |                                                                |                                                                                                                                                                                                                                                                        | Room Information                                                                                  |                                                               |                                                                                                                 |  |  |  |  |
| Room<br>Foyer<br>Bedroom<br>Dining Room<br>Living Room<br>4pc Ensuite ba<br>Bedroom | Level<br>Main<br>Main<br>Main<br>Main<br>ath Upper<br>Basement | Dimensions<br>6`6" x 6`10"<br>11`3" x 8`10"<br>8`5" x 13`4"<br>12`2" x 11`8"<br>4`11" x 7`6"<br>9`8" x 11`4"                                                                                                                                                           | <u>Room</u><br>4pc Bathroom<br>Bedroom<br>Kitchen<br>Bedroom - Primary<br>4pc Bathroom<br>Bedroom | <u>Level</u><br>Main<br>Main<br>Upper<br>Basement<br>Basement | Dimensions<br>7`7" x 4`11"<br>9`4" x 10`11"<br>8`11" x 13`4"<br>12`10" x 12`10"<br>7`4" x 4`11"<br>10`7" x 9`7" |  |  |  |  |

| Game Room                                       | Basement                                                                                                                                                                                                                                                                                                                                                                                                                                                                                                                                                                                                                                                                                                                                                                                                                                                                                                                                                                                                                                                                                                                                                                                                                                                                                                                                                                                                                                                                                                                                                                                                                                                                                                                                                                                                                                                                                                                                                                                                                                                                                | 16`7" x 15`4"        | Furnace/Utility Room<br>Legal/Tax/Financial | Basement | 10`7" x 11`4" |  |  |  |
|-------------------------------------------------|-----------------------------------------------------------------------------------------------------------------------------------------------------------------------------------------------------------------------------------------------------------------------------------------------------------------------------------------------------------------------------------------------------------------------------------------------------------------------------------------------------------------------------------------------------------------------------------------------------------------------------------------------------------------------------------------------------------------------------------------------------------------------------------------------------------------------------------------------------------------------------------------------------------------------------------------------------------------------------------------------------------------------------------------------------------------------------------------------------------------------------------------------------------------------------------------------------------------------------------------------------------------------------------------------------------------------------------------------------------------------------------------------------------------------------------------------------------------------------------------------------------------------------------------------------------------------------------------------------------------------------------------------------------------------------------------------------------------------------------------------------------------------------------------------------------------------------------------------------------------------------------------------------------------------------------------------------------------------------------------------------------------------------------------------------------------------------------------|----------------------|---------------------------------------------|----------|---------------|--|--|--|
| Title:<br><b>Fee Simple</b><br>Legal Desc:      | 9912266                                                                                                                                                                                                                                                                                                                                                                                                                                                                                                                                                                                                                                                                                                                                                                                                                                                                                                                                                                                                                                                                                                                                                                                                                                                                                                                                                                                                                                                                                                                                                                                                                                                                                                                                                                                                                                                                                                                                                                                                                                                                                 | Zoning:<br><b>R1</b> | Remarks                                     |          |               |  |  |  |
| Pub Rmks:<br>Inclusions:<br>Property Listed By: | The 5 Bedroom + 3 FULL Bathroom HOME you've been dreaming of is now available in the peaceful, sought-after neighborhood of Willowbrook! Nestled in a serene location, 55 Willowbrook Crescent NW offers an ideal balance of tranquility and functionality. This recently updated, modified Bi-Level presents a stunning OPEN-CONCEPT living space with VAULTED CEILINGS and abundant natural light pouring in through the skylights. Modern and durable VINYL PLANK flooring flows throughout the main level, and into a spacious Living Room w/ a cozy feature Gas Fireplace! The heart of the home is the ELEGANT WHITE KITCHEN, where upgraded lighting, an expansive Kitchen Island, sleek stone countertops, and stainless steel appliances await. You'll find ample cupboard and counter space along with a pantry, all perfectly equipped for your culinary adventures. The adjoining dining area seamlessly opens onto an expansive WEST-FACING DECK that overlooks a private backyard — a perfect oasis for relaxation and gatherings. Up the stairs, the spacious Primary Suite is a true retreat, complete with a full 4-pc Ensuite w/ stone counters and a soaker tub / shower combo, and a generous WALK-IN CLOSET. Two more well-sized Bedrooms on the main floor provide ample space for family or guests, easily sharing the 4-pc Bathroom, and there's even a Linen Closet to keep things organized. The fully finished, very bright Basement boasts 9' ceilings, two additional Bedrooms with great closet space, another full 4-pc Bathroom, lower-level Laundry, and a carpeted Rec Room bright with sunshine windows - creating a versatile space for entertainment, hobbies, or extra family accommodations. To top it all off, an ATTACHED GARAGE and additional driveway parking space adds to the convenience and appeal. Located on a quiet street within walking distance to a local park and amenities, this home has everything to check off your wish list. Don't miss out on this gem, call your favorite Realtor and schedule a private viewing TODAY! |                      |                                             |          |               |  |  |  |