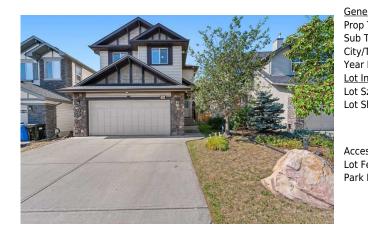

## 36 BRIGHTONSTONE Gardens, Calgary T2Z 0C7

| MLS®#:  | A2177814 | Area:   | New Brighton | Listing          | 11/07/24 | List Price: \$719,900      |
|---------|----------|---------|--------------|------------------|----------|----------------------------|
| Status: | Active   | County: | Calgary      | Date:<br>Change: | None     | Association: Fort McMurray |

| <u>General Information</u><br>Prop Type:<br>Sub Type:<br>City/Town:<br>Year Built:<br>Lot Information | Residential<br>Detached<br>Calgary<br>2006 | <u>Finished Floor Ard</u><br>Abv Sqft:<br>Low Saft: | ea<br>2,112         | DOM<br>13<br>Layout<br>Beds:<br>Baths:<br>Style: | 4 (3 1 )<br>3.0 (2 2)<br>2 Storey |
|-------------------------------------------------------------------------------------------------------|--------------------------------------------|-----------------------------------------------------|---------------------|--------------------------------------------------|-----------------------------------|
| Lot Sz Ar:                                                                                            | 4,273 sqft                                 | Ttl Saft:                                           | 2,112               | Style.                                           | 2 Storey                          |
| Lot Shape:                                                                                            | .,                                         |                                                     | _,                  | <u>Parking</u><br>Ttl Park:<br>Garage Sz:        | 4<br>2                            |
| Access:<br>Lot Feat:<br>Park Feat:                                                                    | Back Yard,Recta<br>Double Garage A         | ngular Lot<br>Attached,Driveway,G                   | arage Faces Front,O | n Street                                         |                                   |