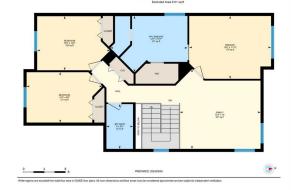

| Bedroom<br>Furnace/Utility Room                 | Basement<br>Basement                                                                                                                                                                                                                                                                                                                                                                                                                                                                                                                                                                                                                                                                                                                                                                                                                                                                                                                                                                                                                                                                                                                                                                                                                                                                                                                                                                                                                                                                                                                                                                                                                                                                                                                                                                                                                                                                                                                                                                                                                                                                                                                                               | 9`8" x 11`7"<br>24`0" x 7`10" | Family Room         | Basement | 13`10" x 26`2" |  |  |
|-------------------------------------------------|--------------------------------------------------------------------------------------------------------------------------------------------------------------------------------------------------------------------------------------------------------------------------------------------------------------------------------------------------------------------------------------------------------------------------------------------------------------------------------------------------------------------------------------------------------------------------------------------------------------------------------------------------------------------------------------------------------------------------------------------------------------------------------------------------------------------------------------------------------------------------------------------------------------------------------------------------------------------------------------------------------------------------------------------------------------------------------------------------------------------------------------------------------------------------------------------------------------------------------------------------------------------------------------------------------------------------------------------------------------------------------------------------------------------------------------------------------------------------------------------------------------------------------------------------------------------------------------------------------------------------------------------------------------------------------------------------------------------------------------------------------------------------------------------------------------------------------------------------------------------------------------------------------------------------------------------------------------------------------------------------------------------------------------------------------------------------------------------------------------------------------------------------------------------|-------------------------------|---------------------|----------|----------------|--|--|
|                                                 | Dasement                                                                                                                                                                                                                                                                                                                                                                                                                                                                                                                                                                                                                                                                                                                                                                                                                                                                                                                                                                                                                                                                                                                                                                                                                                                                                                                                                                                                                                                                                                                                                                                                                                                                                                                                                                                                                                                                                                                                                                                                                                                                                                                                                           | 24 0 X / 10                   | Legal/Tax/Financial |          |                |  |  |
| Title:<br>Fee Simple                            |                                                                                                                                                                                                                                                                                                                                                                                                                                                                                                                                                                                                                                                                                                                                                                                                                                                                                                                                                                                                                                                                                                                                                                                                                                                                                                                                                                                                                                                                                                                                                                                                                                                                                                                                                                                                                                                                                                                                                                                                                                                                                                                                                                    | Zoning:<br><b>R-G</b>         |                     |          |                |  |  |
| Legal Desc:                                     | 0610493                                                                                                                                                                                                                                                                                                                                                                                                                                                                                                                                                                                                                                                                                                                                                                                                                                                                                                                                                                                                                                                                                                                                                                                                                                                                                                                                                                                                                                                                                                                                                                                                                                                                                                                                                                                                                                                                                                                                                                                                                                                                                                                                                            | K O                           | Demonstra           |          |                |  |  |
|                                                 |                                                                                                                                                                                                                                                                                                                                                                                                                                                                                                                                                                                                                                                                                                                                                                                                                                                                                                                                                                                                                                                                                                                                                                                                                                                                                                                                                                                                                                                                                                                                                                                                                                                                                                                                                                                                                                                                                                                                                                                                                                                                                                                                                                    |                               | Remarks             |          |                |  |  |
| Pub Rmks:<br>Inclusions:<br>Property Listed By: | Welcome home! Located in the desirable community of New Brighton, this well maintained 4-bedroom home offers a perfect blend of style and functionality with<br>TENS of THOUSANDS of dollars worth of tech upgrades! With a fully integrated Control4 SMART HOME system included, you can easily manage lighting,<br>temperature, security, and entertainment at the touch of a button, making this home as functional and safe as it is stylish. The fully finished basement is a standout<br>feature of the home, offering a HOME THEATRE system with built-in surround sound speakers, a projector, and LED lighting for an immersive entertainment<br>experience. It also features the fourth bedroom and half bath, perfect for a private office, or guest room. The main floor features an open-concept design with<br>updated vinyl plank flooring throughout, creating a warm and inviting atmosphere. The spacious kitchen is equipped with stainless steel appliances, updated<br>countertops, and a large central island— a dream for cooking and casual gatherings. The adjoining living (with a show-stopping vaulted ceiling!) and dining areas<br>offer plenty of room for both family time and entertaining guests. Upstairs, the master suite is a spa-like retreat, complete with a walk-in closet and a luxurious en-<br>suite bathroom with a generous tub and a walk-in shower. The additional two bedrooms upstairs are spacious and share a well-appointed bathroom, making this<br>home ideal for growing families. This home is also equipped with central air conditioning for year-round comfort, an attached two-car garage, and exterior LED<br>lighting that enhances the home's curb appeal. With a low-maintenance backyard + front yard, you can easily enjoy outdoor living without the hassle. Located just<br>minutes from parks, schools, shopping, and dining, this home offers the convenience of a well-connected neighbourhood combined with the quiet charm of<br>suburban living. Whether you're seeking a high-tech, low-maintenance home with room for the whole family or a space that's perfect for both relaxing a |                               |                     |          |                |  |  |