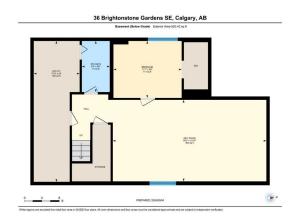

| Bedroom<br>Furnace/Utility Room                 | Basement<br>Basement                                                                                                                                                                                                                                                                                                                                                                                                                                                                                                                                                                                                                                                                                                                                                                                                                                                                                                                                                                                                                                                                                                                                                                                                                                                                                                                                                                                                                                                                                                                                                                                                                                                                                                                                                                                                                                                                                                                                                                                                                                                                                                                                               | 9`8" x 11`7"<br>24`0" x 7`10" | Family Room         | Basement | 13`10" x 26`2" |  |  |
|-------------------------------------------------|--------------------------------------------------------------------------------------------------------------------------------------------------------------------------------------------------------------------------------------------------------------------------------------------------------------------------------------------------------------------------------------------------------------------------------------------------------------------------------------------------------------------------------------------------------------------------------------------------------------------------------------------------------------------------------------------------------------------------------------------------------------------------------------------------------------------------------------------------------------------------------------------------------------------------------------------------------------------------------------------------------------------------------------------------------------------------------------------------------------------------------------------------------------------------------------------------------------------------------------------------------------------------------------------------------------------------------------------------------------------------------------------------------------------------------------------------------------------------------------------------------------------------------------------------------------------------------------------------------------------------------------------------------------------------------------------------------------------------------------------------------------------------------------------------------------------------------------------------------------------------------------------------------------------------------------------------------------------------------------------------------------------------------------------------------------------------------------------------------------------------------------------------------------------|-------------------------------|---------------------|----------|----------------|--|--|
|                                                 | Dasement                                                                                                                                                                                                                                                                                                                                                                                                                                                                                                                                                                                                                                                                                                                                                                                                                                                                                                                                                                                                                                                                                                                                                                                                                                                                                                                                                                                                                                                                                                                                                                                                                                                                                                                                                                                                                                                                                                                                                                                                                                                                                                                                                           | 24 0 X / 10                   | Legal/Tax/Financial |          |                |  |  |
| Title:<br>Fee Simple                            |                                                                                                                                                                                                                                                                                                                                                                                                                                                                                                                                                                                                                                                                                                                                                                                                                                                                                                                                                                                                                                                                                                                                                                                                                                                                                                                                                                                                                                                                                                                                                                                                                                                                                                                                                                                                                                                                                                                                                                                                                                                                                                                                                                    | Zoning:<br><b>R-G</b>         |                     |          |                |  |  |
| Legal Desc:                                     | 0610493                                                                                                                                                                                                                                                                                                                                                                                                                                                                                                                                                                                                                                                                                                                                                                                                                                                                                                                                                                                                                                                                                                                                                                                                                                                                                                                                                                                                                                                                                                                                                                                                                                                                                                                                                                                                                                                                                                                                                                                                                                                                                                                                                            | K O                           | Demonstra           |          |                |  |  |
|                                                 |                                                                                                                                                                                                                                                                                                                                                                                                                                                                                                                                                                                                                                                                                                                                                                                                                                                                                                                                                                                                                                                                                                                                                                                                                                                                                                                                                                                                                                                                                                                                                                                                                                                                                                                                                                                                                                                                                                                                                                                                                                                                                                                                                                    |                               | Remarks             |          |                |  |  |
| Pub Rmks:<br>Inclusions:<br>Property Listed By: | Welcome home! Located in the desirable community of New Brighton, this well maintained 4-bedroom home offers a perfect blend of style and functionality with<br>TENS of THOUSANDS of dollars worth of tech upgrades! With a fully integrated Control4 SMART HOME system included, you can easily manage lighting,<br>temperature, security, and entertainment at the touch of a button, making this home as functional and safe as it is stylish. The fully finished basement is a standout<br>feature of the home, offering a HOME THEATRE system with built-in surround sound speakers, a projector, and LED lighting for an immersive entertainment<br>experience. It also features the fourth bedroom and half bath, perfect for a private office, or guest room. The main floor features an open-concept design with<br>updated vinyl plank flooring throughout, creating a warm and inviting atmosphere. The spacious kitchen is equipped with stainless steel appliances, updated<br>countertops, and a large central island— a dream for cooking and casual gatherings. The adjoining living (with a show-stopping vaulted ceiling!) and dining areas<br>offer plenty of room for both family time and entertaining guests. Upstairs, the master suite is a spa-like retreat, complete with a walk-in closet and a luxurious en-<br>suite bathroom with a generous tub and a walk-in shower. The additional two bedrooms upstairs are spacious and share a well-appointed bathroom, making this<br>home ideal for growing families. This home is also equipped with central air conditioning for year-round comfort, an attached two-car garage, and exterior LED<br>lighting that enhances the home's curb appeal. With a low-maintenance backyard + front yard, you can easily enjoy outdoor living without the hassle. Located just<br>minutes from parks, schools, shopping, and dining, this home offers the convenience of a well-connected neighbourhood combined with the quiet charm of<br>suburban living. Whether you're seeking a high-tech, low-maintenance home with room for the whole family or a space that's perfect for both relaxing a |                               |                     |          |                |  |  |