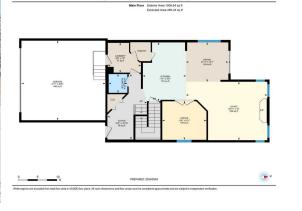

Utilities and Features

| Roof:<br>Heating:<br>Sewer:<br>Ext Feat:                                                | Asphalt Shingle<br>Forced Air<br>BBQ gas line                                                             | e     |                                        | Construction:<br>Vinyl Siding,Wood Frame<br>Flooring:<br>Carpet,Ceramic Tile,Vinyl<br>Water Source:<br>Fnd/Bsmt: |          |                |
|-----------------------------------------------------------------------------------------|-----------------------------------------------------------------------------------------------------------|-------|----------------------------------------|------------------------------------------------------------------------------------------------------------------|----------|----------------|
| Pou<br>Kitchen Appl: Dishwasher,Dryer,Garage Control(s),Refrigerator,Stove(s),Washer,Wi |                                                                                                           |       | Poured Concrete<br>er,Window Coverings |                                                                                                                  |          |                |
| Int Feat:<br>Utilities:                                                                 | Central Vacuum, High Ceilings, Kitchen Island, No Smoking Home, Open Floorplan, Pantry, Walk-In Closet(s) |       |                                        |                                                                                                                  |          |                |
| Room                                                                                    |                                                                                                           | Level | Dimensions                             | Room                                                                                                             | Level    | Dimensions     |
| 2pc Bathroom                                                                            |                                                                                                           | Main  | 4`10" x 4`10"                          | Dining Room                                                                                                      | Main     | 10`1" x 10`11" |
| Foyer                                                                                   |                                                                                                           | Main  | 16`10" x 10`2"                         | Kitchen                                                                                                          | Main     | 15`1" x 11`1"  |
| Laundry                                                                                 |                                                                                                           | Main  | 7`8" x 8`6"                            | Living Room                                                                                                      | Main     | 15`0" x 20`11" |
| Office                                                                                  |                                                                                                           | Main  | 9`11" x 11`4"                          | 4pc Bathroom                                                                                                     | Upper    | 8`5" x 5`0"    |
| 4pc Ensuite ba                                                                          | th                                                                                                        | Upper | 10`7" x 14`7"                          | Bedroom                                                                                                          | Upper    | 10`2" x 13`9"  |
| Bedroom                                                                                 |                                                                                                           | Upper | 9`6" x 14`3"                           | Bonus Room                                                                                                       | Upper    | 15`0" x 15`3"  |
| Bedroom - Prin                                                                          | nary                                                                                                      | Upper | 11`10" x 15`6"                         | 2pc Bathroom                                                                                                     | Basement | 8`8" x 4`9"    |