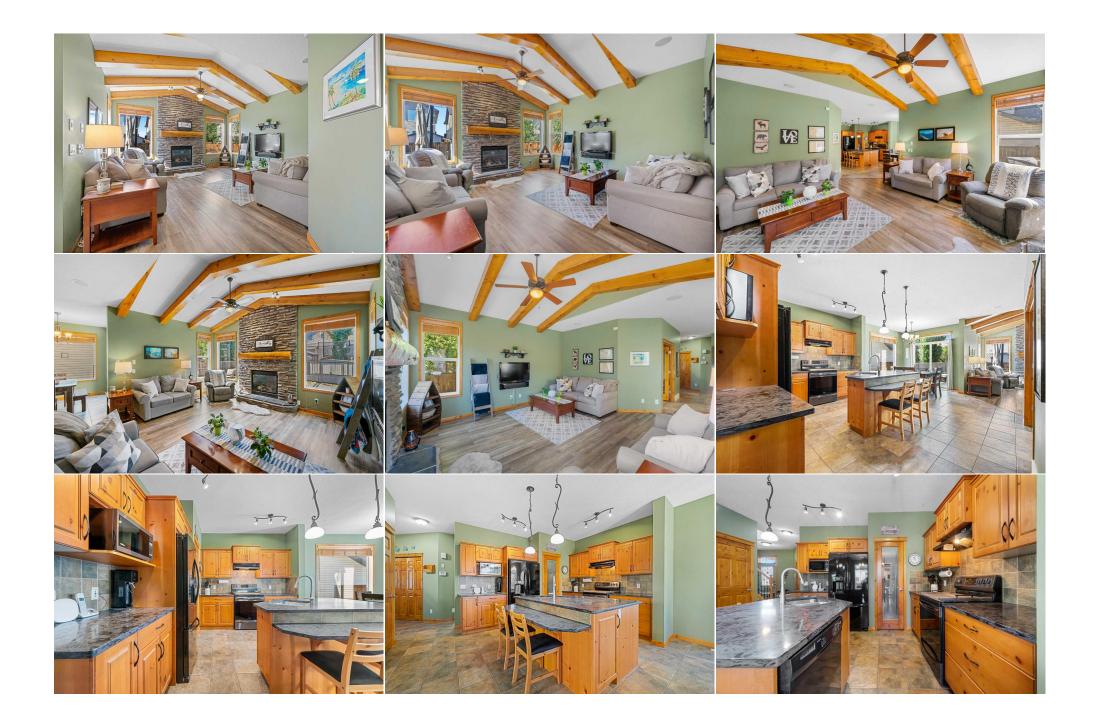

| Bedroom<br>Furnace/Utility Room                 | Basement<br>Basement                                                                                                                                                                                                                                                                                                                                                                                                                                                                                                                                                                                                                                                                                                                                                                                                                                                                                                                                                                                                                                                                                                                                                                                                                                                                                                                                                                                                                                                                                                                                                                                                                                                                                                                                                                                                                                                                                                                                                                                                                                                                                                                                               | 9`8" x 11`7"<br>24`0" x 7`10" | Family Room         | Basement | 13`10" x 26`2" |  |  |
|-------------------------------------------------|--------------------------------------------------------------------------------------------------------------------------------------------------------------------------------------------------------------------------------------------------------------------------------------------------------------------------------------------------------------------------------------------------------------------------------------------------------------------------------------------------------------------------------------------------------------------------------------------------------------------------------------------------------------------------------------------------------------------------------------------------------------------------------------------------------------------------------------------------------------------------------------------------------------------------------------------------------------------------------------------------------------------------------------------------------------------------------------------------------------------------------------------------------------------------------------------------------------------------------------------------------------------------------------------------------------------------------------------------------------------------------------------------------------------------------------------------------------------------------------------------------------------------------------------------------------------------------------------------------------------------------------------------------------------------------------------------------------------------------------------------------------------------------------------------------------------------------------------------------------------------------------------------------------------------------------------------------------------------------------------------------------------------------------------------------------------------------------------------------------------------------------------------------------------|-------------------------------|---------------------|----------|----------------|--|--|
|                                                 | Dasement                                                                                                                                                                                                                                                                                                                                                                                                                                                                                                                                                                                                                                                                                                                                                                                                                                                                                                                                                                                                                                                                                                                                                                                                                                                                                                                                                                                                                                                                                                                                                                                                                                                                                                                                                                                                                                                                                                                                                                                                                                                                                                                                                           | 24 0 X / 10                   | Legal/Tax/Financial |          |                |  |  |
| Title:<br>Fee Simple                            |                                                                                                                                                                                                                                                                                                                                                                                                                                                                                                                                                                                                                                                                                                                                                                                                                                                                                                                                                                                                                                                                                                                                                                                                                                                                                                                                                                                                                                                                                                                                                                                                                                                                                                                                                                                                                                                                                                                                                                                                                                                                                                                                                                    | Zoning:<br><b>R-G</b>         |                     |          |                |  |  |
| Legal Desc:                                     | 0610493                                                                                                                                                                                                                                                                                                                                                                                                                                                                                                                                                                                                                                                                                                                                                                                                                                                                                                                                                                                                                                                                                                                                                                                                                                                                                                                                                                                                                                                                                                                                                                                                                                                                                                                                                                                                                                                                                                                                                                                                                                                                                                                                                            | K O                           | Demonstra           |          |                |  |  |
|                                                 |                                                                                                                                                                                                                                                                                                                                                                                                                                                                                                                                                                                                                                                                                                                                                                                                                                                                                                                                                                                                                                                                                                                                                                                                                                                                                                                                                                                                                                                                                                                                                                                                                                                                                                                                                                                                                                                                                                                                                                                                                                                                                                                                                                    |                               | Remarks             |          |                |  |  |
| Pub Rmks:<br>Inclusions:<br>Property Listed By: | Welcome home! Located in the desirable community of New Brighton, this well maintained 4-bedroom home offers a perfect blend of style and functionality with<br>TENS of THOUSANDS of dollars worth of tech upgrades! With a fully integrated Control4 SMART HOME system included, you can easily manage lighting,<br>temperature, security, and entertainment at the touch of a button, making this home as functional and safe as it is stylish. The fully finished basement is a standout<br>feature of the home, offering a HOME THEATRE system with built-in surround sound speakers, a projector, and LED lighting for an immersive entertainment<br>experience. It also features the fourth bedroom and half bath, perfect for a private office, or guest room. The main floor features an open-concept design with<br>updated vinyl plank flooring throughout, creating a warm and inviting atmosphere. The spacious kitchen is equipped with stainless steel appliances, updated<br>countertops, and a large central island— a dream for cooking and casual gatherings. The adjoining living (with a show-stopping vaulted ceiling!) and dining areas<br>offer plenty of room for both family time and entertaining guests. Upstairs, the master suite is a spa-like retreat, complete with a walk-in closet and a luxurious en-<br>suite bathroom with a generous tub and a walk-in shower. The additional two bedrooms upstairs are spacious and share a well-appointed bathroom, making this<br>home ideal for growing families. This home is also equipped with central air conditioning for year-round comfort, an attached two-car garage, and exterior LED<br>lighting that enhances the home's curb appeal. With a low-maintenance backyard + front yard, you can easily enjoy outdoor living without the hassle. Located just<br>minutes from parks, schools, shopping, and dining, this home offers the convenience of a well-connected neighbourhood combined with the quiet charm of<br>suburban living. Whether you're seeking a high-tech, low-maintenance home with room for the whole family or a space that's perfect for both relaxing a |                               |                     |          |                |  |  |