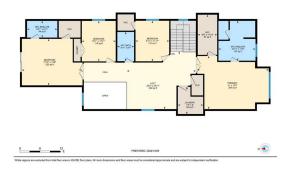

## TO VIEW THIS PROPERTY WITH AN A-TEAM BUYER'S AGENT PLEASE CONTACT (587) 700-7123

4516 87 Ave NE, Calgary, AB 2nd Floer Exterior Area 1727.56 sp. ft. Interior Area 1614.04 sp. ft. Extraded Area 80.44 sp. ft