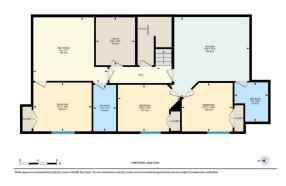

4516 87 Ave NE, Calgary, AB Basement (Below Grade) Esterior Area 1274.27 sg ft Interior Area 1188 35 sg ft