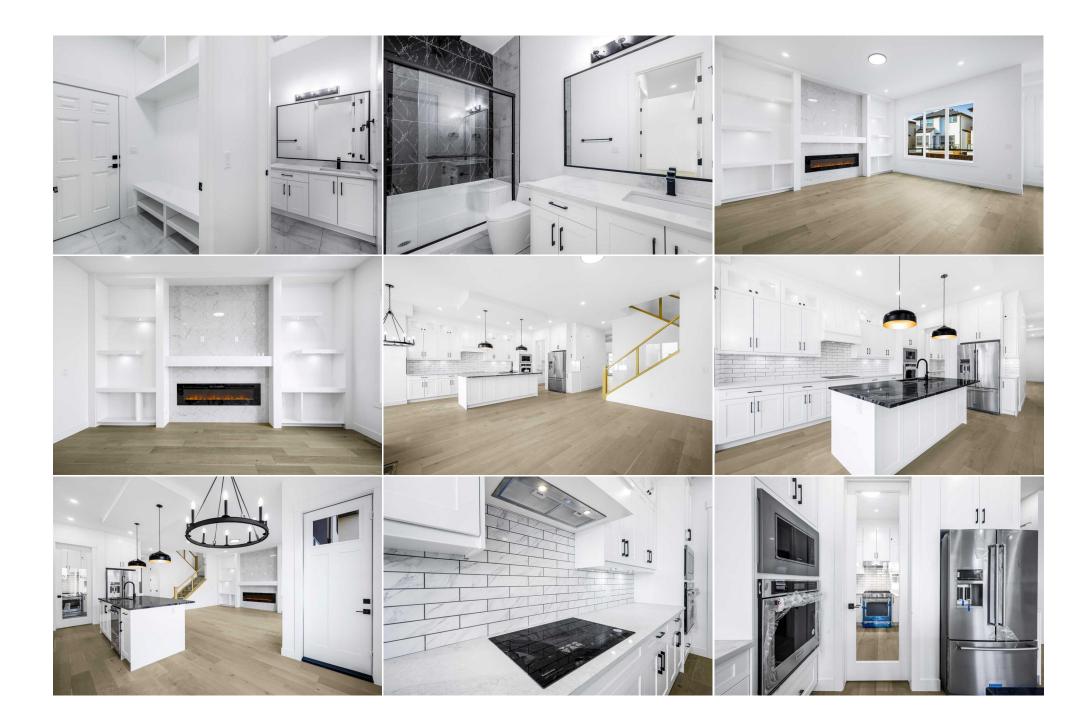

Utilities and Features

| Roof:<br>Heating:<br>Sewer:              | Asphalt Shingl<br>Fireplace(s),Fl | e<br>oor Furnace,Natural Gas                                                                                                                                                                    |                   | Construction:<br>Concrete,Stucco,Wood<br>Flooring: | Concrete,Stucco,Wood Frame |                   |  |  |  |
|------------------------------------------|-----------------------------------|-------------------------------------------------------------------------------------------------------------------------------------------------------------------------------------------------|-------------------|----------------------------------------------------|----------------------------|-------------------|--|--|--|
| Ext Feat: Balcony,BBQ gas line           |                                   | Carpet,Hardwood,Tile,Vinyl Plank<br>Water Source:                                                                                                                                               |                   |                                                    |                            |                   |  |  |  |
|                                          |                                   |                                                                                                                                                                                                 |                   | Fnd/Bsmt:                                          |                            |                   |  |  |  |
|                                          |                                   |                                                                                                                                                                                                 |                   | Poured Concrete                                    |                            |                   |  |  |  |
| Kitchen Appl:<br>Int Feat:<br>Utilities: |                                   | Built-In Oven,Dishwasher,Dryer,Electric Cooktop,Gas Stove,Microwave,Range Hood,Refrigerator,Washer/Dryer<br>Bar,Built-in Features,Closet Organizers,High Ceilings,Kitchen Island,Open Floorplan |                   |                                                    |                            |                   |  |  |  |
|                                          |                                   | Room Information                                                                                                                                                                                |                   |                                                    |                            |                   |  |  |  |
| Room                                     |                                   | Level                                                                                                                                                                                           | <u>Dimensions</u> | <u>Room</u>                                        | Level                      | <u>Dimensions</u> |  |  |  |
| 3pc Bathroom                             |                                   | Main                                                                                                                                                                                            | 4`11" x 10`2"     | Dining Room                                        | Main                       | 12`0" x 8`6"      |  |  |  |
| Family Room                              |                                   | Main                                                                                                                                                                                            | 13`7" x 17`0"     | Other                                              | Main                       | 18`11" x 25`6"    |  |  |  |
| Kitchen With Eating Area                 |                                   | Suite                                                                                                                                                                                           | 12`0" x 14`9"     | Spice Kitchen                                      | Main                       | 6`2" x 9`0"       |  |  |  |
| Living Room                              |                                   | Main                                                                                                                                                                                            | 20`8" x 23`5"     | Office                                             | Main                       | 11`0" x 11`11"    |  |  |  |
| 3pc Ensuite bath                         |                                   | Second                                                                                                                                                                                          | 4`11" x 8`11"     | 4pc Bathroom                                       | Second                     | 8`7" x 4`11"      |  |  |  |
| 5pc Ensuite bath                         |                                   | Second                                                                                                                                                                                          | 11`9" x 10`11"    | Bedroom                                            | Second                     | 11`11" x 9`11"    |  |  |  |
| Bedroom                                  |                                   | Second                                                                                                                                                                                          | 13`8" x 17`10"    | Bedroom                                            | Second                     | 11`11" x 9`11"    |  |  |  |

| Laundry<br>Bedroom - Primary<br>4pc Bathroom<br>Bedroom<br>Bedroom<br>Flex Space | Second<br>Second<br>Basement<br>Basement<br>Basement<br>Basement                                                                                                                                                                                                                                                                                                                                                                                                                                                                                                                      | 8`0" x 7`5"<br>15`7" x 21`0"<br>8`5" x 7`3"<br>10`1" x 13`5"<br>10`6" x 10`11"<br>14`1" x 16`0" | Loft<br>Walk-In Closet<br>4pc Bathroom<br>Bedroom<br>Kitchen With Eating Area<br>Furnace/Utility Room<br>Legal/Tax/Financial | Second<br>Second<br>Basement<br>Basement<br>Basement<br>Basement | 16`11" x 20`3"<br>11`10" x 5`9"<br>10`0" x 4`11"<br>10`6" x 12`7"<br>17`4" x 17`2"<br>10`4" x 8`5" |
|----------------------------------------------------------------------------------|---------------------------------------------------------------------------------------------------------------------------------------------------------------------------------------------------------------------------------------------------------------------------------------------------------------------------------------------------------------------------------------------------------------------------------------------------------------------------------------------------------------------------------------------------------------------------------------|-------------------------------------------------------------------------------------------------|------------------------------------------------------------------------------------------------------------------------------|------------------------------------------------------------------|----------------------------------------------------------------------------------------------------|
|                                                                                  |                                                                                                                                                                                                                                                                                                                                                                                                                                                                                                                                                                                       |                                                                                                 |                                                                                                                              |                                                                  |                                                                                                    |
| Title:                                                                           |                                                                                                                                                                                                                                                                                                                                                                                                                                                                                                                                                                                       | Zoning:                                                                                         |                                                                                                                              |                                                                  |                                                                                                    |
| Fee Simple                                                                       |                                                                                                                                                                                                                                                                                                                                                                                                                                                                                                                                                                                       | R-G                                                                                             |                                                                                                                              |                                                                  |                                                                                                    |
| Legal Desc:                                                                      | 2111058                                                                                                                                                                                                                                                                                                                                                                                                                                                                                                                                                                               |                                                                                                 | Description                                                                                                                  |                                                                  |                                                                                                    |
|                                                                                  |                                                                                                                                                                                                                                                                                                                                                                                                                                                                                                                                                                                       |                                                                                                 | Remarks                                                                                                                      |                                                                  |                                                                                                    |
| Inclusions:<br>Property Listed By:                                               | drooms and 6 full bathrooms, offering the<br>. As you step inside, you'll be greeted by a<br>ing engineered hardwood floors, elegant<br>ring a spacious living room, cozy family room,<br>ices, quartz countertops, and a separate<br>tional living, the main floor also includes a<br>as, including two expansive master suites.<br>r room offers a private balcony with<br>egal Basement Suite-homeowners & Legal<br>hroom. The legal secondary suite is a<br>you choose to rent them out or keep one for<br>airport, making commuting a breeze.<br>wn this one-of-a-kind property! |                                                                                                 |                                                                                                                              |                                                                  |                                                                                                    |