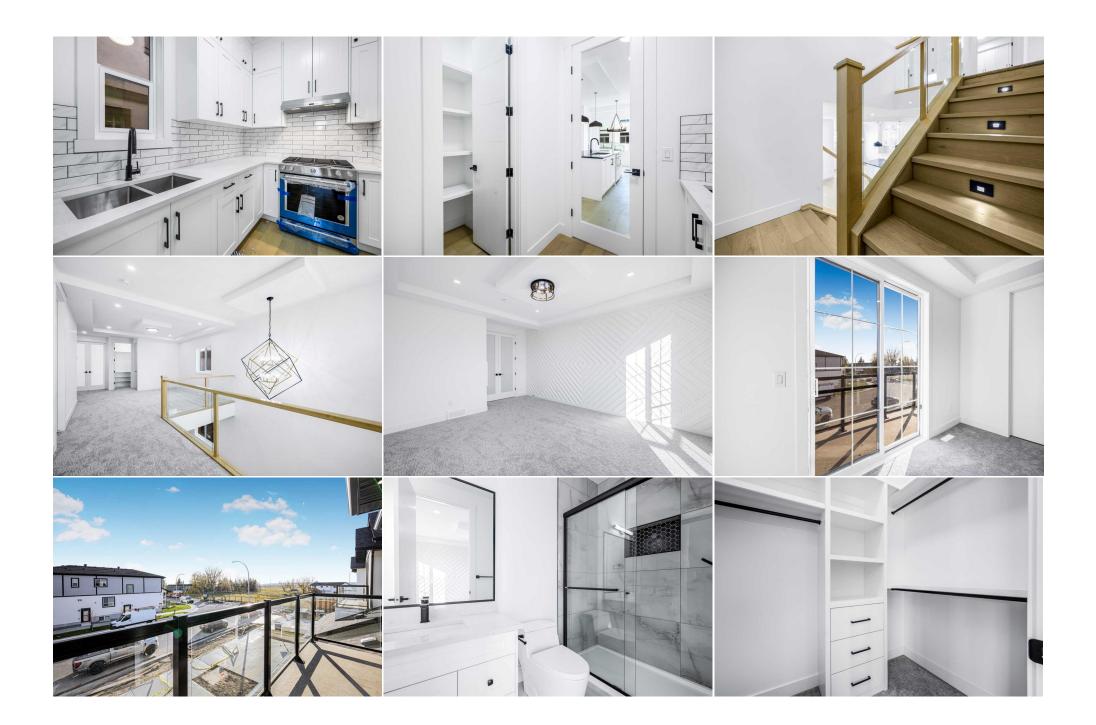

Utilities and Features

| Roof:<br>Heating:<br>Sewer:              | Asphalt Shingl<br>Fireplace(s),Fl | e<br>oor Furnace,Natural Gas                                                                                                                                                                    |                   | Construction:<br>Concrete,Stucco,Wood<br>Flooring: | Concrete,Stucco,Wood Frame |                   |  |  |  |
|------------------------------------------|-----------------------------------|-------------------------------------------------------------------------------------------------------------------------------------------------------------------------------------------------|-------------------|----------------------------------------------------|----------------------------|-------------------|--|--|--|
| Ext Feat: Balcony,BBQ gas line           |                                   | Carpet,Hardwood,Tile,Vinyl Plank<br>Water Source:                                                                                                                                               |                   |                                                    |                            |                   |  |  |  |
|                                          |                                   |                                                                                                                                                                                                 |                   | Fnd/Bsmt:                                          |                            |                   |  |  |  |
|                                          |                                   |                                                                                                                                                                                                 |                   | Poured Concrete                                    |                            |                   |  |  |  |
| Kitchen Appl:<br>Int Feat:<br>Utilities: |                                   | Built-In Oven,Dishwasher,Dryer,Electric Cooktop,Gas Stove,Microwave,Range Hood,Refrigerator,Washer/Dryer<br>Bar,Built-in Features,Closet Organizers,High Ceilings,Kitchen Island,Open Floorplan |                   |                                                    |                            |                   |  |  |  |
|                                          |                                   | Room Information                                                                                                                                                                                |                   |                                                    |                            |                   |  |  |  |
| Room                                     |                                   | Level                                                                                                                                                                                           | <u>Dimensions</u> | <u>Room</u>                                        | Level                      | <u>Dimensions</u> |  |  |  |
| 3pc Bathroom                             |                                   | Main                                                                                                                                                                                            | 4`11" x 10`2"     | Dining Room                                        | Main                       | 12`0" x 8`6"      |  |  |  |
| Family Room                              |                                   | Main                                                                                                                                                                                            | 13`7" x 17`0"     | Other                                              | Main                       | 18`11" x 25`6"    |  |  |  |
| Kitchen With Eating Area                 |                                   | Suite                                                                                                                                                                                           | 12`0" x 14`9"     | Spice Kitchen                                      | Main                       | 6`2" x 9`0"       |  |  |  |
| Living Room                              |                                   | Main                                                                                                                                                                                            | 20`8" x 23`5"     | Office                                             | Main                       | 11`0" x 11`11"    |  |  |  |
| 3pc Ensuite bath                         |                                   | Second                                                                                                                                                                                          | 4`11" x 8`11"     | 4pc Bathroom                                       | Second                     | 8`7" x 4`11"      |  |  |  |
| 5pc Ensuite bath                         |                                   | Second                                                                                                                                                                                          | 11`9" x 10`11"    | Bedroom                                            | Second                     | 11`11" x 9`11"    |  |  |  |
| Bedroom                                  |                                   | Second                                                                                                                                                                                          | 13`8" x 17`10"    | Bedroom                                            | Second                     | 11`11" x 9`11"    |  |  |  |

| Laundry<br>Bedroom - Primary<br>4pc Bathroom<br>Bedroom<br>Bedroom<br>Flex Space | Second<br>Second<br>Basement<br>Basement<br>Basement<br>Basement                                                                                                                                                                                                                                                                                                                                                                                                                                                                                                                      | 8`0" x 7`5"<br>15`7" x 21`0"<br>8`5" x 7`3"<br>10`1" x 13`5"<br>10`6" x 10`11"<br>14`1" x 16`0" | Loft<br>Walk-In Closet<br>4pc Bathroom<br>Bedroom<br>Kitchen With Eating Area<br>Furnace/Utility Room<br>Legal/Tax/Financial | Second<br>Second<br>Basement<br>Basement<br>Basement<br>Basement | 16`11" x 20`3"<br>11`10" x 5`9"<br>10`0" x 4`11"<br>10`6" x 12`7"<br>17`4" x 17`2"<br>10`4" x 8`5" |
|----------------------------------------------------------------------------------|---------------------------------------------------------------------------------------------------------------------------------------------------------------------------------------------------------------------------------------------------------------------------------------------------------------------------------------------------------------------------------------------------------------------------------------------------------------------------------------------------------------------------------------------------------------------------------------|-------------------------------------------------------------------------------------------------|------------------------------------------------------------------------------------------------------------------------------|------------------------------------------------------------------|----------------------------------------------------------------------------------------------------|
|                                                                                  |                                                                                                                                                                                                                                                                                                                                                                                                                                                                                                                                                                                       |                                                                                                 |                                                                                                                              |                                                                  |                                                                                                    |
| Title:                                                                           |                                                                                                                                                                                                                                                                                                                                                                                                                                                                                                                                                                                       | Zoning:                                                                                         |                                                                                                                              |                                                                  |                                                                                                    |
| Fee Simple                                                                       |                                                                                                                                                                                                                                                                                                                                                                                                                                                                                                                                                                                       | R-G                                                                                             |                                                                                                                              |                                                                  |                                                                                                    |
| Legal Desc:                                                                      | 2111058                                                                                                                                                                                                                                                                                                                                                                                                                                                                                                                                                                               |                                                                                                 | Description                                                                                                                  |                                                                  |                                                                                                    |
|                                                                                  |                                                                                                                                                                                                                                                                                                                                                                                                                                                                                                                                                                                       |                                                                                                 | Remarks                                                                                                                      |                                                                  |                                                                                                    |
| Inclusions:<br>Property Listed By:                                               | drooms and 6 full bathrooms, offering the<br>. As you step inside, you'll be greeted by a<br>ing engineered hardwood floors, elegant<br>ring a spacious living room, cozy family room,<br>ices, quartz countertops, and a separate<br>tional living, the main floor also includes a<br>as, including two expansive master suites.<br>r room offers a private balcony with<br>egal Basement Suite-homeowners & Legal<br>hroom. The legal secondary suite is a<br>you choose to rent them out or keep one for<br>airport, making commuting a breeze.<br>wn this one-of-a-kind property! |                                                                                                 |                                                                                                                              |                                                                  |                                                                                                    |