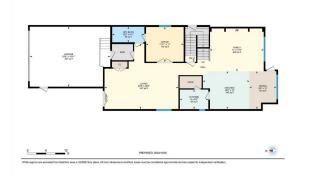

Utilities and Features

| Roof:<br>Heating:<br>Sewer:              | Asphalt Shingl<br>Fireplace(s),Fl | e<br>oor Furnace,Natural Gas                                                                                                                                                                    |                   | Construction:<br>Concrete,Stucco,Wood<br>Flooring: | Concrete,Stucco,Wood Frame |                   |  |  |  |
|------------------------------------------|-----------------------------------|-------------------------------------------------------------------------------------------------------------------------------------------------------------------------------------------------|-------------------|----------------------------------------------------|----------------------------|-------------------|--|--|--|
| Ext Feat: Balcony,BBQ gas line           |                                   | Carpet,Hardwood,Tile,Vinyl Plank<br>Water Source:                                                                                                                                               |                   |                                                    |                            |                   |  |  |  |
|                                          |                                   |                                                                                                                                                                                                 |                   | Fnd/Bsmt:                                          |                            |                   |  |  |  |
|                                          |                                   |                                                                                                                                                                                                 |                   | Poured Concrete                                    |                            |                   |  |  |  |
| Kitchen Appl:<br>Int Feat:<br>Utilities: |                                   | Built-In Oven,Dishwasher,Dryer,Electric Cooktop,Gas Stove,Microwave,Range Hood,Refrigerator,Washer/Dryer<br>Bar,Built-in Features,Closet Organizers,High Ceilings,Kitchen Island,Open Floorplan |                   |                                                    |                            |                   |  |  |  |
|                                          |                                   | Room Information                                                                                                                                                                                |                   |                                                    |                            |                   |  |  |  |
| Room                                     |                                   | Level                                                                                                                                                                                           | <u>Dimensions</u> | <u>Room</u>                                        | Level                      | <u>Dimensions</u> |  |  |  |
| 3pc Bathroom                             |                                   | Main                                                                                                                                                                                            | 4`11" x 10`2"     | Dining Room                                        | Main                       | 12`0" x 8`6"      |  |  |  |
| Family Room                              |                                   | Main                                                                                                                                                                                            | 13`7" x 17`0"     | Other                                              | Main                       | 18`11" x 25`6"    |  |  |  |
| Kitchen With Eating Area                 |                                   | Suite                                                                                                                                                                                           | 12`0" x 14`9"     | Spice Kitchen                                      | Main                       | 6`2" x 9`0"       |  |  |  |
| Living Room                              |                                   | Main                                                                                                                                                                                            | 20`8" x 23`5"     | Office                                             | Main                       | 11`0" x 11`11"    |  |  |  |
| 3pc Ensuite bath                         |                                   | Second                                                                                                                                                                                          | 4`11" x 8`11"     | 4pc Bathroom                                       | Second                     | 8`7" x 4`11"      |  |  |  |
| 5pc Ensuite bath                         |                                   | Second                                                                                                                                                                                          | 11`9" x 10`11"    | Bedroom                                            | Second                     | 11`11" x 9`11"    |  |  |  |
| Bedroom                                  |                                   | Second                                                                                                                                                                                          | 13`8" x 17`10"    | Bedroom                                            | Second                     | 11`11" x 9`11"    |  |  |  |

| Laundry<br>Bedroom - Primary<br>4pc Bathroom<br>Bedroom<br>Bedroom<br>Flex Space | Second<br>Second<br>Basement<br>Basement<br>Basement<br>Basement                                                                                                                                                                                                                                                                                                                                                                                                                                                                                                                      | 8`0" x 7`5"<br>15`7" x 21`0"<br>8`5" x 7`3"<br>10`1" x 13`5"<br>10`6" x 10`11"<br>14`1" x 16`0" | Loft<br>Walk-In Closet<br>4pc Bathroom<br>Bedroom<br>Kitchen With Eating Area<br>Furnace/Utility Room<br>Legal/Tax/Financial | Second<br>Second<br>Basement<br>Basement<br>Basement<br>Basement | 16`11" x 20`3"<br>11`10" x 5`9"<br>10`0" x 4`11"<br>10`6" x 12`7"<br>17`4" x 17`2"<br>10`4" x 8`5" |
|----------------------------------------------------------------------------------|---------------------------------------------------------------------------------------------------------------------------------------------------------------------------------------------------------------------------------------------------------------------------------------------------------------------------------------------------------------------------------------------------------------------------------------------------------------------------------------------------------------------------------------------------------------------------------------|-------------------------------------------------------------------------------------------------|------------------------------------------------------------------------------------------------------------------------------|------------------------------------------------------------------|----------------------------------------------------------------------------------------------------|
|                                                                                  |                                                                                                                                                                                                                                                                                                                                                                                                                                                                                                                                                                                       |                                                                                                 |                                                                                                                              |                                                                  |                                                                                                    |
| Title:                                                                           |                                                                                                                                                                                                                                                                                                                                                                                                                                                                                                                                                                                       | Zoning:                                                                                         |                                                                                                                              |                                                                  |                                                                                                    |
| Fee Simple                                                                       |                                                                                                                                                                                                                                                                                                                                                                                                                                                                                                                                                                                       | R-G                                                                                             |                                                                                                                              |                                                                  |                                                                                                    |
| Legal Desc:                                                                      | 2111058                                                                                                                                                                                                                                                                                                                                                                                                                                                                                                                                                                               |                                                                                                 | Description                                                                                                                  |                                                                  |                                                                                                    |
|                                                                                  |                                                                                                                                                                                                                                                                                                                                                                                                                                                                                                                                                                                       |                                                                                                 | Remarks                                                                                                                      |                                                                  |                                                                                                    |
| Inclusions:<br>Property Listed By:                                               | drooms and 6 full bathrooms, offering the<br>. As you step inside, you'll be greeted by a<br>ing engineered hardwood floors, elegant<br>ring a spacious living room, cozy family room,<br>ices, quartz countertops, and a separate<br>tional living, the main floor also includes a<br>as, including two expansive master suites.<br>r room offers a private balcony with<br>egal Basement Suite-homeowners & Legal<br>hroom. The legal secondary suite is a<br>you choose to rent them out or keep one for<br>airport, making commuting a breeze.<br>wn this one-of-a-kind property! |                                                                                                 |                                                                                                                              |                                                                  |                                                                                                    |