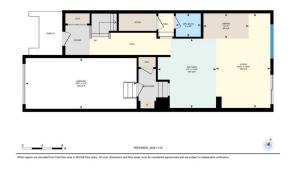

52 Cityline Sq NE, Calgary, AB 1st Floor Exterior Area 876.88 sq ft Interior Area 796.73 sq ft Exterior Area 8.33 en ft