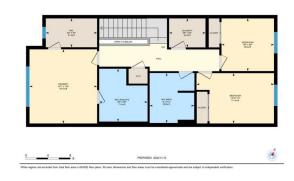

| al Information | 1                                                    |           |       | DOM           |           |
|----------------|------------------------------------------------------|-----------|-------|---------------|-----------|
| /pe:           | Residential                                          |           |       | 100           |           |
| pe:            | Row/Townhouse                                        |           |       | <u>Layout</u> |           |
| wn:            | Calgary <u>Finished Floor Area</u>                   |           |       | Beds:         | 3 (3 )    |
| uilt:          | 2023                                                 | Abv Sqft: | 1,565 | Baths:        | 2.5 (2 1) |
| ormation       |                                                      | Low Sqft: |       | Style:        | 2 Storey  |
| Ar:            | 1,808 sqft                                           | Ttl Sqft: | 1,565 |               |           |
| ape:           |                                                      |           |       | Parking       |           |
|                |                                                      |           |       | Ttl Park:     | 2         |
|                |                                                      |           |       | Garage Sz:    | 1         |
| :              |                                                      |           |       |               |           |
| at:            | Back Yard, Interior Lot, Level, No Neighbours Behind |           |       |               |           |
| eat:           | at: Driveway,Front Drive,Single Garage Attached      |           |       |               |           |

Utilities and Features

| Roof:<br>Heating:<br>Sewer:              | Asphalt Shingle<br>Forced Air,Natural Gas |                                                                               | Construction:<br><b>Vinyl Siding</b><br>Flooring: | Vinyl Siding |                 |  |  |
|------------------------------------------|-------------------------------------------|-------------------------------------------------------------------------------|---------------------------------------------------|--------------|-----------------|--|--|
| Ext Feat:                                | Playground                                |                                                                               | Carpet, Tile, Vinyl Plank                         |              |                 |  |  |
| 2.111 0011                               |                                           |                                                                               | Water Source:                                     |              |                 |  |  |
|                                          |                                           |                                                                               | Fnd/Bsmt:                                         |              |                 |  |  |
|                                          |                                           |                                                                               | Poured Concrete                                   |              |                 |  |  |
| Kitchen Appl:<br>Int Feat:<br>Utilities: | · · ·                                     | ,Garage Control(s),Gas Stove,Microwav<br>Chen Island,No Animal Home,No Smokin |                                                   | -            | set(s)          |  |  |
|                                          |                                           |                                                                               | Room mormation                                    |              |                 |  |  |
| <u>Room</u>                              | Level                                     | Dimensions                                                                    | <u>Room</u>                                       | Level        | Dimensions      |  |  |
| 2pc Bathroom                             | Main                                      | 4`8" x 5`0"                                                                   | Dining Room                                       | Main         | 5`0" x 9`0"     |  |  |
| Kitchen                                  | Main                                      | 13`10" x 11`7"                                                                | Living Room                                       | Main         | 18`10" x 10`10" |  |  |
| 4pc Bathroom                             | Upper                                     | 8`11" x 8`0"                                                                  | 4pc Ensuite bath                                  | Upper        | 9`6" x 8`8"     |  |  |
| Bedroom                                  | Upper                                     | 9`0" x 13`10"                                                                 | Bedroom                                           | Upper        | 9`5" x 9`5"     |  |  |
| Laundry                                  | Upper                                     | 5`2" x 6`6"                                                                   | Bedroom - Primary                                 | Upper        | 13`3" x 12`1"   |  |  |
| Walk-In Closet                           | Upper                                     | 5`2" x 9`2"                                                                   |                                                   |              |                 |  |  |
|                                          |                                           |                                                                               | Legal/Tax/Financial                               |              |                 |  |  |