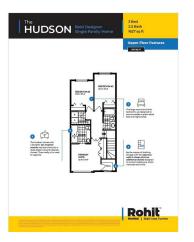

|                                                                 |                                |                                                                | General Information<br>Prop Type:<br>Sub Type:<br>City/Town:<br>Year Built:<br>Lot Information<br>Lot Sz Ar:<br>Lot Shape:<br>Access:<br>Lot Feat:<br>Park Feat: | Residential<br>Semi Detached (Half<br>Duplex)<br>Airdrie<br>2024<br>10 sqft<br>Back Yard<br>Parking Pad | <u>Finished Floor Area</u><br>Abv Sqft:<br>Low Sqft:<br>Ttl Sqft: | 1,631<br>1,631                                | DOM<br>75<br>Layout<br>Beds:<br>Baths:<br>Style:<br>Parking<br>Ttl Park:<br>Garage Sz: | 3 (3 )<br>2.5 (2 1)<br>2 Storey,Side by Side<br>2 |
|-----------------------------------------------------------------|--------------------------------|----------------------------------------------------------------|------------------------------------------------------------------------------------------------------------------------------------------------------------------|---------------------------------------------------------------------------------------------------------|-------------------------------------------------------------------|-----------------------------------------------|----------------------------------------------------------------------------------------|---------------------------------------------------|
|                                                                 |                                |                                                                |                                                                                                                                                                  | Utilities and Feature                                                                                   | S                                                                 |                                               |                                                                                        |                                                   |
| Roof:<br>Heating:<br>Sewer:<br>Ext Feat:                        | Asphalt<br>Forced Air<br>Other |                                                                |                                                                                                                                                                  | Flooring:                                                                                               | Vood Frame<br>lardwood,Tile<br>urce:                              |                                               |                                                                                        |                                                   |
| Kitchen Appl:<br>Int Feat:<br>Utilities:                        |                                | Built-In Refrigerator,Dishwasl<br>High Ceilings,No Smoking Hor |                                                                                                                                                                  |                                                                                                         |                                                                   |                                               |                                                                                        |                                                   |
| Room<br>Covered Porch<br>Living Room<br>Dining Room<br>Mud Room |                                | <u>Level</u><br>Main<br>Main<br>Main<br>Main                   | Dimensions<br>8`0" x 6`0"<br>11`5" x 17`0"<br>10`0" x 13`4"<br>6`6" x 5`0"                                                                                       | <u>Room</u><br>Entrance<br>2pc Bath<br>Kitchen<br>Bedroon                                               | room                                                              | <u>Level</u><br>Main<br>Main<br>Main<br>Upper | <u>Dimens</u><br>4`0" x<br>5`2" x<br>8`7" x<br>9`6" x                                  | 4`2"<br>4`10"<br>13`5"                            |

9`0" x 12`2"

5`11" x 5`7"

7`10" x 9`0"

11`5" x 12`9"

4pc Bathroom

Walk-In Closet

4pc Ensuite bath

Upper

Upper

Upper

5`0" x 8`10"

8`3" x 7`10"

6`1" x 4`10"

| Legal/Tax/Financial                             |                                                                                                                                                                                                                                                                                                                                                                                                                                                                                                                                                                                                                                                                                                                                                                                                                                                                                                                                                                                                                                                                                                                                                                                                                                                                                                                                                                                                                                                                                                                                                                                                                                                                                                                                                                                                                                                 |  |  |  |  |  |  |
|-------------------------------------------------|-------------------------------------------------------------------------------------------------------------------------------------------------------------------------------------------------------------------------------------------------------------------------------------------------------------------------------------------------------------------------------------------------------------------------------------------------------------------------------------------------------------------------------------------------------------------------------------------------------------------------------------------------------------------------------------------------------------------------------------------------------------------------------------------------------------------------------------------------------------------------------------------------------------------------------------------------------------------------------------------------------------------------------------------------------------------------------------------------------------------------------------------------------------------------------------------------------------------------------------------------------------------------------------------------------------------------------------------------------------------------------------------------------------------------------------------------------------------------------------------------------------------------------------------------------------------------------------------------------------------------------------------------------------------------------------------------------------------------------------------------------------------------------------------------------------------------------------------------|--|--|--|--|--|--|
| Title:<br><b>Fee Simple</b><br>Legal Desc:      | Zoning:<br>N/A<br>TBD                                                                                                                                                                                                                                                                                                                                                                                                                                                                                                                                                                                                                                                                                                                                                                                                                                                                                                                                                                                                                                                                                                                                                                                                                                                                                                                                                                                                                                                                                                                                                                                                                                                                                                                                                                                                                           |  |  |  |  |  |  |
|                                                 | Remarks                                                                                                                                                                                                                                                                                                                                                                                                                                                                                                                                                                                                                                                                                                                                                                                                                                                                                                                                                                                                                                                                                                                                                                                                                                                                                                                                                                                                                                                                                                                                                                                                                                                                                                                                                                                                                                         |  |  |  |  |  |  |
| Pub Rmks:<br>Inclusions:<br>Property Listed By: | ** Open House at Cobblestone showhome - 1094 Cobblestone Blvd: Jan. 24th 2-5pm, Jan. 25th 12-4pm and Jan. 26th 11-3pm ** Welcome to the Hudson, a charming<br>laned duplex boasting 1630 square feet of carefully designed living space. This beautiful residence, brought to you by Rohit Homes, greets you with paved parking<br>pad in the back for convenience and accessibility. Step into the heart of the home, where the spacious kitchen steals the spotlight with its floor-to-ceiling cupboards<br>and sleek quartz countertops, providing ample storage and a stylish cooking environment. The open concept layout, adorned with large triple-pane windows, fills<br>the home with natural light and creates a welcoming atmosphere. The Hudson features three bedrooms, 2.5 baths, and an upstairs laundry room for added<br>convenience. The master suite is a luxurious retreat with a 5-piece ensuite bathroom, offering a perfect blend of comfort and elegance. Separate side entrance<br>creates many options for the basement. Designed by a local interior designer, the duplex showcases a thoughtful and aesthetically pleasing interior, making every<br>corner a delight to the eye. The Hudson is not just a home; it's a lifestyle. The inclusion of a side entrance adds flexibility and potential for customization, allowing<br>you to tailor the space to your unique needs. Whether you're entertaining guests in the open living spaces or enjoying a quiet evening in the master suite, this<br>home caters to a variety of lifestyles. With Rohit Homes' commitment to quality craftsmanship and attention to detail, the Hudson promises a blend of functionality<br>and aesthetics, creating a haven you'll be proud to call home. Photos are representative from a previous build.<br>none<br>Real Broker |  |  |  |  |  |  |