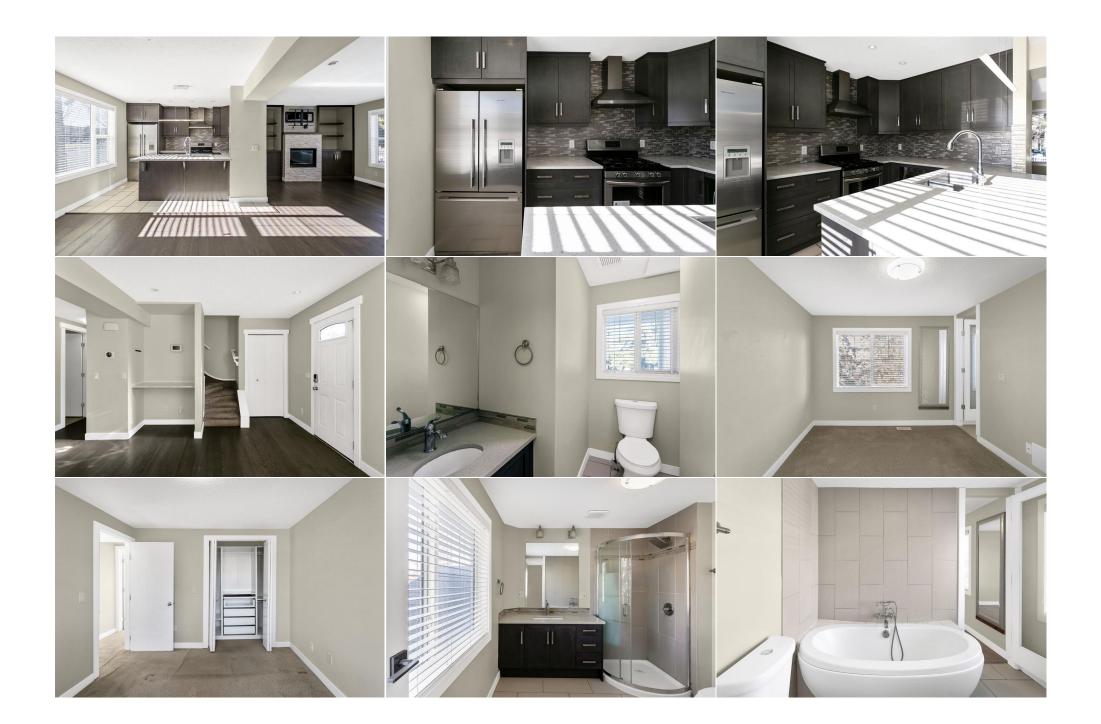

Utilities and Features

| Storage                                         | Basement                                                                                                                                                                                                | 3`7" x 11`0"                                                                                                                                                                                                                              | Furnace/Utility Room<br>Legal/Tax/Financial                                                                                                                                                                                                                                                                                                                                | Basement                                                                                                                                                                                                        | 11`2" x 7`10"                      |
|-------------------------------------------------|---------------------------------------------------------------------------------------------------------------------------------------------------------------------------------------------------------|-------------------------------------------------------------------------------------------------------------------------------------------------------------------------------------------------------------------------------------------|----------------------------------------------------------------------------------------------------------------------------------------------------------------------------------------------------------------------------------------------------------------------------------------------------------------------------------------------------------------------------|-----------------------------------------------------------------------------------------------------------------------------------------------------------------------------------------------------------------|------------------------------------|
| Title:<br><b>Fee Simple</b><br>Legal Desc:      | 9910732                                                                                                                                                                                                 | Zoning:<br><b>R-CG</b>                                                                                                                                                                                                                    |                                                                                                                                                                                                                                                                                                                                                                            |                                                                                                                                                                                                                 |                                    |
|                                                 |                                                                                                                                                                                                         |                                                                                                                                                                                                                                           | Remarks                                                                                                                                                                                                                                                                                                                                                                    |                                                                                                                                                                                                                 |                                    |
| Pub Rmks:<br>Inclusions:<br>Property Listed By: | complete with a large<br>around a gas fireplace<br>half bath and built in<br>a soaker tub. An addit<br>bath—ideal for guests<br>accommodating electr<br>comfort. Living in Gar<br>a quick commute to de | r, oversized front yard leading<br>, flowing seamlessly into a br<br>desk area is also on the main<br>tional full bathroom is also on<br>or extra living space. Outside<br>tic vehicles. The home has see<br>rison Woods means a true cor | g up to a welcoming covered front porch.<br>ight kitchen equipped with stainless stee<br>level. Upstairs, you'll find three spacious<br>this level. The large basement offers a su<br>e, a spacious deck is perfect for entertain<br>en numerous updates, including a new roo<br>nmunity vibe, with nearby access to the s<br>the perfect blend of lifestyle, location, an | Inside, the main level feat<br>I appliances, quartz counto<br>bedrooms, including a prin<br>unny versatile open space,<br>ing, and the detached dou<br>of, furnace, tankless water<br>chops and dining of Marda | ble garage includes an EV charger, |