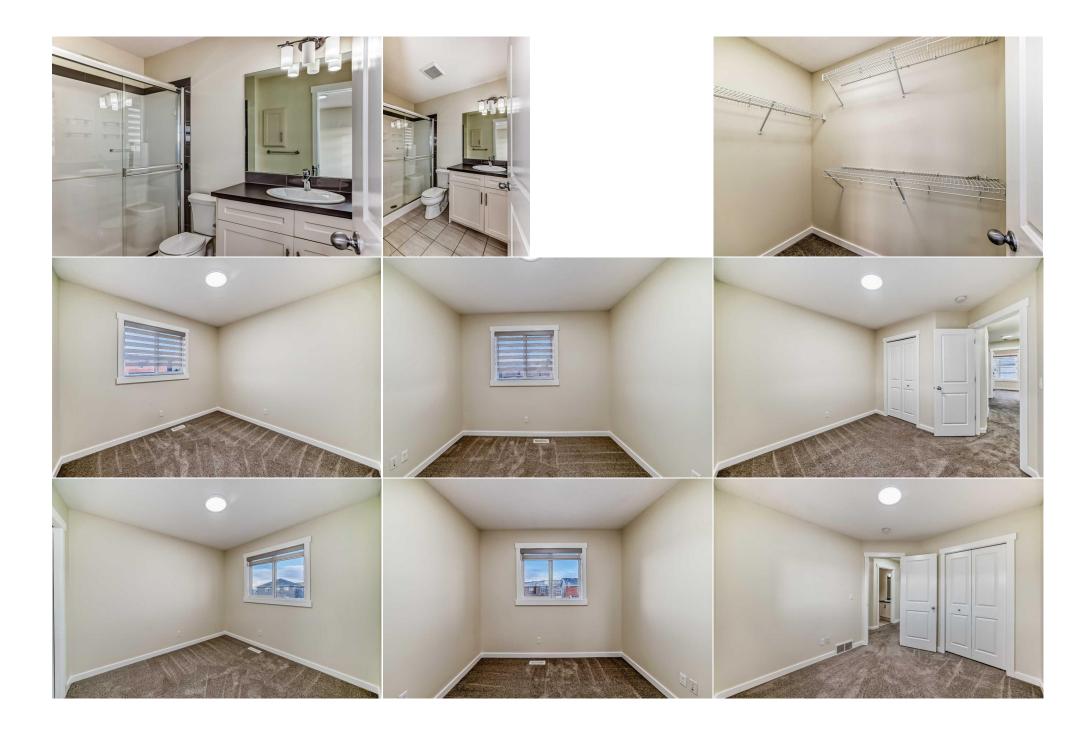

Utilities and Features

| Roof:<br>Heating:<br>Sewer:                                                      | Asphalt Shingle<br>Forced Air |                                                                                                                                                                                 | Vi                                  | Construction:<br>Vinyl Siding<br>Flooring:<br>Carpet,Laminate,Tile<br>Water Source:<br>Fnd/Bsmt:<br>Poured Concrete<br>asher/Drver |                                                         |                                                                                              |  |  |  |
|----------------------------------------------------------------------------------|-------------------------------|---------------------------------------------------------------------------------------------------------------------------------------------------------------------------------|-------------------------------------|------------------------------------------------------------------------------------------------------------------------------------|---------------------------------------------------------|----------------------------------------------------------------------------------------------|--|--|--|
| Ext Feat:<br>Kitchen Appl:                                                       | Private Yard,Storage<br>Dish  |                                                                                                                                                                                 | Ca<br>Wi<br>Fn<br>Pc                |                                                                                                                                    |                                                         |                                                                                              |  |  |  |
| Int Feat:<br>Utilities:                                                          |                               | Dishwasher,Electric Range,Microwave Hood Fan,Refrigerator,Washer/Dryer<br>Ceiling Fan(s),Chandelier,No Animal Home,No Smoking Home,Pantry,Separate Entrance<br>Room Information |                                     |                                                                                                                                    |                                                         |                                                                                              |  |  |  |
| Room<br>Dining Room<br>2pc Bathroom<br>4pc Bathroom<br>Bedroom - Prin<br>Bedroom | ••                            | 11`1" x 13`   5`0" x 4`11   er 7`7" x 4`11   er 12`11" x 11'                                                                                                                    | 5" Ki<br>." Fu<br>." La<br>L`10" 3p | oom<br>itchen<br>urnace/Utility Room<br>oundry<br>oc Bathroom<br>edroom<br>inancial                                                | <u>Level</u><br>Main<br>Main<br>Upper<br>Upper<br>Upper | Dimensions<br>10`10" x 11`10"<br>12`11" x 16`4"<br>6`8" x 5`3"<br>5`7" x 9`0"<br>9`8" x 9`5" |  |  |  |