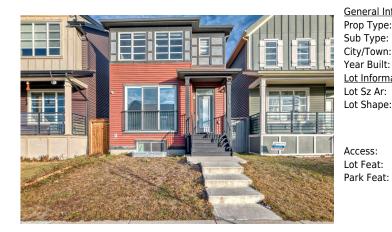

## 116 SAVANNA Road, Calgary T3J0V7

| MLS®#:  | A2177903 | Area:   | Saddle Ridge | Listing          | 11/06/24 | List Price: \$599,900      |
|---------|----------|---------|--------------|------------------|----------|----------------------------|
| Status: | Active   | County: | Calgary      | Date:<br>Change: | None     | Association: Fort McMurray |
| Status. | Active   | county. | calgary      | chunge.          | None     | Association. For Hermitray |

| al Informatior | <u>1</u>                                      |                   |       | DOM           |           |
|----------------|-----------------------------------------------|-------------------|-------|---------------|-----------|
| ype:           | Residential                                   |                   |       | 27            |           |
| /pe:           | Detached                                      |                   |       | <u>Layout</u> |           |
| own:           | Calgary                                       | Finished Floor Ar | ea    | Beds:         | 3 (3 )    |
| uilt:          | 2016                                          | Abv Sqft:         | 1,427 | Baths:        | 2.5 (2 1) |
| ormation       |                                               | Low Sqft:         |       | Style:        | 2 Storey  |
| Ar:            | 2,884 sqft                                    | Ttl Sqft:         | 1,427 |               |           |
| ape:           |                                               |                   |       | Parking       |           |
|                |                                               |                   |       | Ttl Park:     | 2         |
|                |                                               |                   |       | Garage Sz:    | _         |
| 5:             |                                               |                   |       |               |           |
| at:            | Back Lane,Back Yard,Cleared,Level,See Remarks |                   |       |               |           |
| eat:           | Parking Pad                                   |                   |       |               |           |