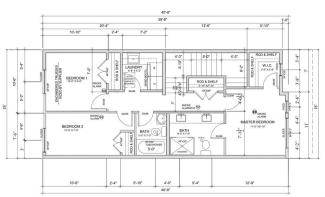

Lighting, Separate Entrance, Walk-In Closet(s)

**Utilities:** 

|                  | <u>Level</u>                                                                                                                                                                            | <u>Dimensions</u>                                                                                                                                                                                                                                                                                                                                                           | Room                                                                                                                                                                                                                                                                                                                                                                                                                                                                                                                                                                                                                                                                                                                                                                                                                                                                                                                                                                                                                                                                                                                                                                                                                                                                                                                                                                                                                                                                                                                                                                                                                                                                                                                                                                                                                                                                                                                                                                                                                                                                                                                           | <u>Level</u>                                                                                                                                                                                                                                                                             | <u>Dimensions</u>                                                                                                                      |
|------------------|-----------------------------------------------------------------------------------------------------------------------------------------------------------------------------------------|-----------------------------------------------------------------------------------------------------------------------------------------------------------------------------------------------------------------------------------------------------------------------------------------------------------------------------------------------------------------------------|--------------------------------------------------------------------------------------------------------------------------------------------------------------------------------------------------------------------------------------------------------------------------------------------------------------------------------------------------------------------------------------------------------------------------------------------------------------------------------------------------------------------------------------------------------------------------------------------------------------------------------------------------------------------------------------------------------------------------------------------------------------------------------------------------------------------------------------------------------------------------------------------------------------------------------------------------------------------------------------------------------------------------------------------------------------------------------------------------------------------------------------------------------------------------------------------------------------------------------------------------------------------------------------------------------------------------------------------------------------------------------------------------------------------------------------------------------------------------------------------------------------------------------------------------------------------------------------------------------------------------------------------------------------------------------------------------------------------------------------------------------------------------------------------------------------------------------------------------------------------------------------------------------------------------------------------------------------------------------------------------------------------------------------------------------------------------------------------------------------------------------|------------------------------------------------------------------------------------------------------------------------------------------------------------------------------------------------------------------------------------------------------------------------------------------|----------------------------------------------------------------------------------------------------------------------------------------|
| 2pc Bathroom     | Main                                                                                                                                                                                    | 5`0" x 7`0"                                                                                                                                                                                                                                                                                                                                                                 | Dining Room                                                                                                                                                                                                                                                                                                                                                                                                                                                                                                                                                                                                                                                                                                                                                                                                                                                                                                                                                                                                                                                                                                                                                                                                                                                                                                                                                                                                                                                                                                                                                                                                                                                                                                                                                                                                                                                                                                                                                                                                                                                                                                                    | Main                                                                                                                                                                                                                                                                                     | 14`0" x 5`8"                                                                                                                           |
| Mud Room         | Main                                                                                                                                                                                    | 9`8" x 3`10"                                                                                                                                                                                                                                                                                                                                                                | Kitchen                                                                                                                                                                                                                                                                                                                                                                                                                                                                                                                                                                                                                                                                                                                                                                                                                                                                                                                                                                                                                                                                                                                                                                                                                                                                                                                                                                                                                                                                                                                                                                                                                                                                                                                                                                                                                                                                                                                                                                                                                                                                                                                        | Main                                                                                                                                                                                                                                                                                     | 12`8" x 8`0"                                                                                                                           |
| Great Room       | Main                                                                                                                                                                                    | 24`0" x 9`2"                                                                                                                                                                                                                                                                                                                                                                | Foyer                                                                                                                                                                                                                                                                                                                                                                                                                                                                                                                                                                                                                                                                                                                                                                                                                                                                                                                                                                                                                                                                                                                                                                                                                                                                                                                                                                                                                                                                                                                                                                                                                                                                                                                                                                                                                                                                                                                                                                                                                                                                                                                          | Main                                                                                                                                                                                                                                                                                     | 4`10" x 6`0"                                                                                                                           |
| Bedroom          | Second                                                                                                                                                                                  | 10`0" x 9`8"                                                                                                                                                                                                                                                                                                                                                                | Bedroom                                                                                                                                                                                                                                                                                                                                                                                                                                                                                                                                                                                                                                                                                                                                                                                                                                                                                                                                                                                                                                                                                                                                                                                                                                                                                                                                                                                                                                                                                                                                                                                                                                                                                                                                                                                                                                                                                                                                                                                                                                                                                                                        | Second                                                                                                                                                                                                                                                                                   | 12`0" x 7`0"                                                                                                                           |
| 4pc Bathroom     | Second                                                                                                                                                                                  | 5`0" x 7`0"                                                                                                                                                                                                                                                                                                                                                                 | Laundry                                                                                                                                                                                                                                                                                                                                                                                                                                                                                                                                                                                                                                                                                                                                                                                                                                                                                                                                                                                                                                                                                                                                                                                                                                                                                                                                                                                                                                                                                                                                                                                                                                                                                                                                                                                                                                                                                                                                                                                                                                                                                                                        | Second                                                                                                                                                                                                                                                                                   | 6`8" x 6`2"                                                                                                                            |
| 4pc Ensuite bath | Second                                                                                                                                                                                  | 9`0" x 7`0"                                                                                                                                                                                                                                                                                                                                                                 | Bedroom - Primary                                                                                                                                                                                                                                                                                                                                                                                                                                                                                                                                                                                                                                                                                                                                                                                                                                                                                                                                                                                                                                                                                                                                                                                                                                                                                                                                                                                                                                                                                                                                                                                                                                                                                                                                                                                                                                                                                                                                                                                                                                                                                                              | Second                                                                                                                                                                                                                                                                                   | 11`0" x 9`10"                                                                                                                          |
| Walk-In Closet   | Second                                                                                                                                                                                  | 5`0" x 5`8"                                                                                                                                                                                                                                                                                                                                                                 |                                                                                                                                                                                                                                                                                                                                                                                                                                                                                                                                                                                                                                                                                                                                                                                                                                                                                                                                                                                                                                                                                                                                                                                                                                                                                                                                                                                                                                                                                                                                                                                                                                                                                                                                                                                                                                                                                                                                                                                                                                                                                                                                |                                                                                                                                                                                                                                                                                          |                                                                                                                                        |
|                  |                                                                                                                                                                                         |                                                                                                                                                                                                                                                                                                                                                                             | Legal/Tax/Financial                                                                                                                                                                                                                                                                                                                                                                                                                                                                                                                                                                                                                                                                                                                                                                                                                                                                                                                                                                                                                                                                                                                                                                                                                                                                                                                                                                                                                                                                                                                                                                                                                                                                                                                                                                                                                                                                                                                                                                                                                                                                                                            |                                                                                                                                                                                                                                                                                          |                                                                                                                                        |
| Title:           |                                                                                                                                                                                         | Zoning:                                                                                                                                                                                                                                                                                                                                                                     |                                                                                                                                                                                                                                                                                                                                                                                                                                                                                                                                                                                                                                                                                                                                                                                                                                                                                                                                                                                                                                                                                                                                                                                                                                                                                                                                                                                                                                                                                                                                                                                                                                                                                                                                                                                                                                                                                                                                                                                                                                                                                                                                |                                                                                                                                                                                                                                                                                          |                                                                                                                                        |
| Fee Simple       |                                                                                                                                                                                         | R-3                                                                                                                                                                                                                                                                                                                                                                         |                                                                                                                                                                                                                                                                                                                                                                                                                                                                                                                                                                                                                                                                                                                                                                                                                                                                                                                                                                                                                                                                                                                                                                                                                                                                                                                                                                                                                                                                                                                                                                                                                                                                                                                                                                                                                                                                                                                                                                                                                                                                                                                                |                                                                                                                                                                                                                                                                                          |                                                                                                                                        |
| Legal Desc:      | 2410344                                                                                                                                                                                 |                                                                                                                                                                                                                                                                                                                                                                             |                                                                                                                                                                                                                                                                                                                                                                                                                                                                                                                                                                                                                                                                                                                                                                                                                                                                                                                                                                                                                                                                                                                                                                                                                                                                                                                                                                                                                                                                                                                                                                                                                                                                                                                                                                                                                                                                                                                                                                                                                                                                                                                                |                                                                                                                                                                                                                                                                                          |                                                                                                                                        |
|                  |                                                                                                                                                                                         |                                                                                                                                                                                                                                                                                                                                                                             | Remarks                                                                                                                                                                                                                                                                                                                                                                                                                                                                                                                                                                                                                                                                                                                                                                                                                                                                                                                                                                                                                                                                                                                                                                                                                                                                                                                                                                                                                                                                                                                                                                                                                                                                                                                                                                                                                                                                                                                                                                                                                                                                                                                        |                                                                                                                                                                                                                                                                                          |                                                                                                                                        |
|                  | welcoming backyard                                                                                                                                                                      | deck, this home is crafted for war                                                                                                                                                                                                                                                                                                                                          | m, memorable moments with family                                                                                                                                                                                                                                                                                                                                                                                                                                                                                                                                                                                                                                                                                                                                                                                                                                                                                                                                                                                                                                                                                                                                                                                                                                                                                                                                                                                                                                                                                                                                                                                                                                                                                                                                                                                                                                                                                                                                                                                                                                                                                               | and friends under the sum                                                                                                                                                                                                                                                                | s feel. With a cozy front porch and a<br>ner sun. Inside, the open-concept main floor<br>quartz countertops, stainless steel appliance |
|                  | welcoming backyard a harmonious blend and textured cabine Luxurious vinyl plan powder room, design closet. Two addition designed to make lif separate side entrar taste and style. Loca | deck, this home is crafted for warn of style and functionality. The mod ts. Natural light flows through the k (LVP) flooring, and striking dual-pad for easy access and practicality al bedrooms offer flexibility for famile easier. Outside, the home boasts ace, perfect for future expansion. Fated in the inviting Iron Landing neated schools like Crossfield Element | m, memorable moments with family ern kitchen is a chef's delight, comporight great room, anchored by a colorane windows elevate this home's regular with the spacious master suited by anothe a double detached garage, a beautior those seeking personalized touched by and W.G. Murdoch School are with and W.G. Murdoch School are with the seeking between the seeking personalized touched by and W.G. Murdoch School are with the seeking between the seeking personalized touch the seeking between th | and friends under the sumplete with a breakfast bar, on temporary linear electric fefined style. Completing the eis a private haven with a fer 4-piece bathroom and a fully landscaped private bases, full finishing options are offers an array of amenitic ithin walking distance, add | ner sun. Inside, the open-concept main floo                                                                                            |