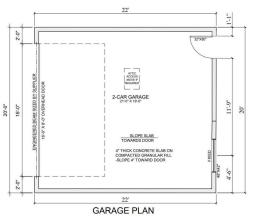

Style:

86

2 2 Garage Sz:

3 (3)

2.5 (2 1)

2 Storey

Access:

Lot Feat: Back Lane, Back Yard, Landscaped, Street Lighting, Rectangular Lot Park Feat: Alley Access, Double Garage Detached, Garage Door Opener, Parking Pad