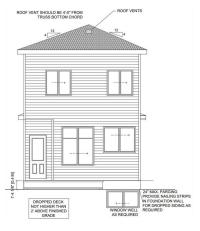

## **Utilities and Features**

Roof: **Asphalt Shingle** 

Heating: Fireplace(s), Forced Air, Natural Gas

Sewer:

Ext Feat: BBQ gas line, Lighting, Private Yard, Rain Gutters Construction:

Concrete, Stone, Vinyl Siding, Wood Frame