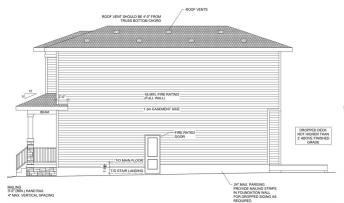

## **Utilities and Features**

Roof: **Asphalt Shingle** 

Heating: Fireplace(s), Forced Air, Natural Gas

Sewer:

Ext Feat: BBQ gas line, Lighting, Private Yard, Rain Gutters Construction:

Concrete, Stone, Vinyl Siding, Wood Frame