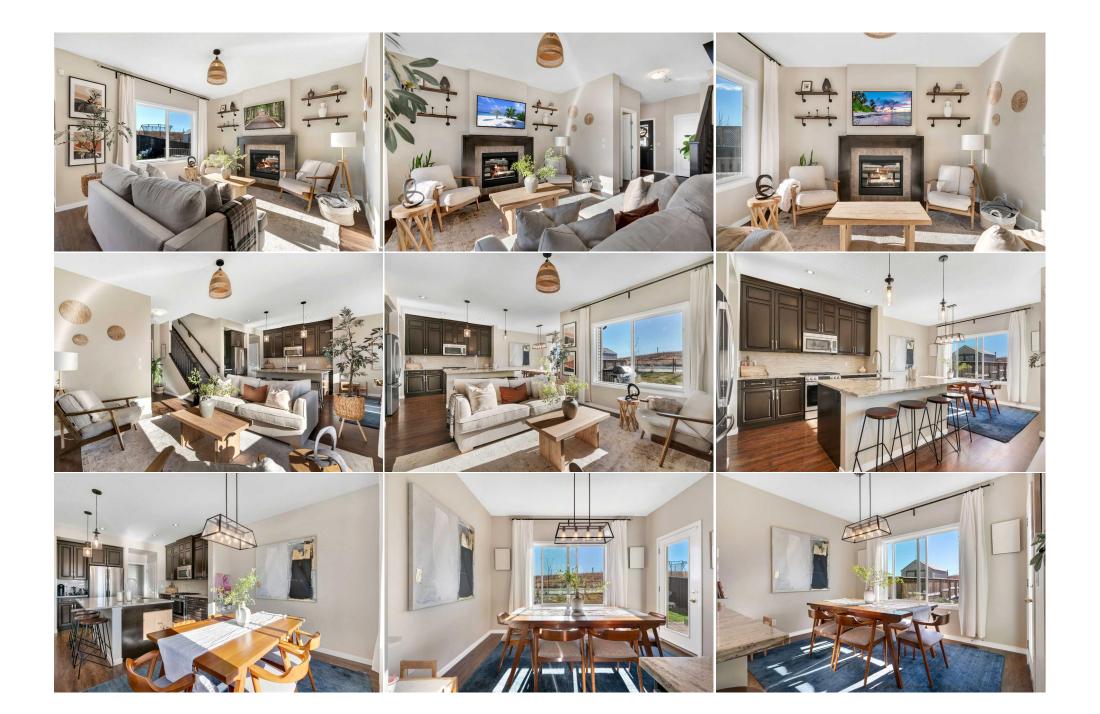

| Bedroom<br>Game Room<br>                        | Upper<br>Basement                                                                                                                                                                                                                                                                                       | 10`3" x 10`7"<br>24`4" x 26`5"                                                                                                                                                                                                                                                                                                                                                                                                                                                                                                                                                                                                                                                                                                                                                                                                                                                                                                                                                                                                                                                                                                                                                                                                                                                                                                                                                                                                                                                                                                                                                                                                                                                                                                                                                                                                           | Bedroom<br>Furnace/Utility Room<br>Legal/Tax/Financial | Upper<br>Basement | 11`1" x 10`5"<br>9`9" x 11`2" |  |  |  |
|-------------------------------------------------|---------------------------------------------------------------------------------------------------------------------------------------------------------------------------------------------------------------------------------------------------------------------------------------------------------|------------------------------------------------------------------------------------------------------------------------------------------------------------------------------------------------------------------------------------------------------------------------------------------------------------------------------------------------------------------------------------------------------------------------------------------------------------------------------------------------------------------------------------------------------------------------------------------------------------------------------------------------------------------------------------------------------------------------------------------------------------------------------------------------------------------------------------------------------------------------------------------------------------------------------------------------------------------------------------------------------------------------------------------------------------------------------------------------------------------------------------------------------------------------------------------------------------------------------------------------------------------------------------------------------------------------------------------------------------------------------------------------------------------------------------------------------------------------------------------------------------------------------------------------------------------------------------------------------------------------------------------------------------------------------------------------------------------------------------------------------------------------------------------------------------------------------------------|--------------------------------------------------------|-------------------|-------------------------------|--|--|--|
| Title:<br><b>Fee Simple</b><br>Legal Desc:      | 1410371                                                                                                                                                                                                                                                                                                 | Zoning:<br><b>R-MX</b>                                                                                                                                                                                                                                                                                                                                                                                                                                                                                                                                                                                                                                                                                                                                                                                                                                                                                                                                                                                                                                                                                                                                                                                                                                                                                                                                                                                                                                                                                                                                                                                                                                                                                                                                                                                                                   | Remarks                                                |                   |                               |  |  |  |
| Pub Rmks:<br>Inclusions:<br>Property Listed By: | baths, and a thoughtful<br>inside to find a welcomi<br>kitchen, making this sp.<br>views of the sunny sout<br>granite countertops, an<br>groceries, bags, and co<br>featuring a large ensuit<br>bedroom offering a larg<br>finished basement expa<br>that everything has a p<br>just minutes away. Enjo | Welcome to this meticulously maintained and move-in-ready semi-detached home in the up and coming community of Fireside in Cochrane. With 3 bedrooms, 2.5 baths, and a thoughtful open-concept design, this home promises comfort and convenience, perfectly balanced with tasteful finishes and tons of natural light. Step inside to find a welcoming main floor where beautiful hardwood flooring extends throughout. The open-concept layout connects the living room, dining room, and kitchen, making this space ideal for both daily living and entertaining. Sunlight pours in through large windows, filling the space with warmth and offering serene views of the sunny south-facing backyard, which backs onto a walking path and open field. The kitchen is a standout with its stainless steel appliances, sleek granite countertops, and coats. Upstairs, the layout includes three spacious bedrooms, each thoughtfully designed for relaxation. The primary suite is a true retreat, featuring a large ensuite with dual vanities, a luxurious soaker tub, a walk-in shower, and a walk-in closet. The secondary bedrooms are also well-sized, with one bedroom offering a large walk-in closet. They share a 4-piece bath, conveniently located near the upstairs laundry area, adding to the home's practicality. The fully finished basement expands the living spaces clutter-free and organized. Fireside is a vibrant and family-friendly community, with a variety of amenities just minutes away. Enjoy easy access to shops, dining, and recreational options, all while being surrounded by the natural beauty that Cochrane has to offer. This home combines a prime location with a meticulously cared-for interior, making it an inviting option for those seeking a balanced, move-in-ready property. N/A |                                                        |                   |                               |  |  |  |