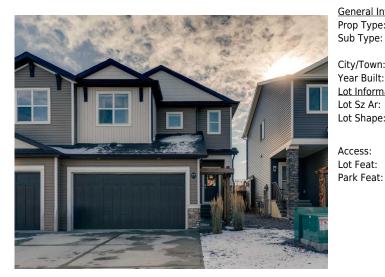

## 77 FIRESIDE Cove, Cochrane T4C 0X3

| MLS®#:  | A2177929 | Area:   | Fireside          | Listing          | 11/07/24 | List Price: <b>\$599,900</b> |
|---------|----------|---------|-------------------|------------------|----------|------------------------------|
| Status: | Pending  | County: | Rocky View County | Date:<br>Change: | None     | Association: Fort McMurray   |

| al Information   |                                                      |                      |       | DOM        |                       |  |
|------------------|------------------------------------------------------|----------------------|-------|------------|-----------------------|--|
| ype:             | Residential                                          |                      |       | 13         |                       |  |
| ype:             | Semi Detached                                        | (Half                |       | Layout     |                       |  |
|                  | Duplex)                                              | Finished Floor Ar    | ea    | Beds:      | 3 (3 )                |  |
| own:             | Cochrane                                             | Abv Sqft:            | 1,646 | Baths:     | 2.5 (2 1)             |  |
| Built:           | 2014                                                 | Low Sqft:            |       | Style:     | 2 Storey,Side by Side |  |
| <u>formation</u> |                                                      | Ttl Sqft:            | 1,646 |            |                       |  |
| Ar:              | 3,358 sqft                                           |                      |       | De alviere |                       |  |
| ape:             |                                                      |                      |       | Parking    | -                     |  |
| •                |                                                      |                      |       | Ttl Park:  | 2                     |  |
|                  |                                                      |                      |       | Garage Sz: | 2                     |  |
| S:               |                                                      |                      |       |            |                       |  |
| at:              | Back Yard,Land                                       | scaped,Rectangular L |       |            |                       |  |
| eat:             | Double Garage Attached, Driveway, Garage Faces Front |                      |       |            |                       |  |