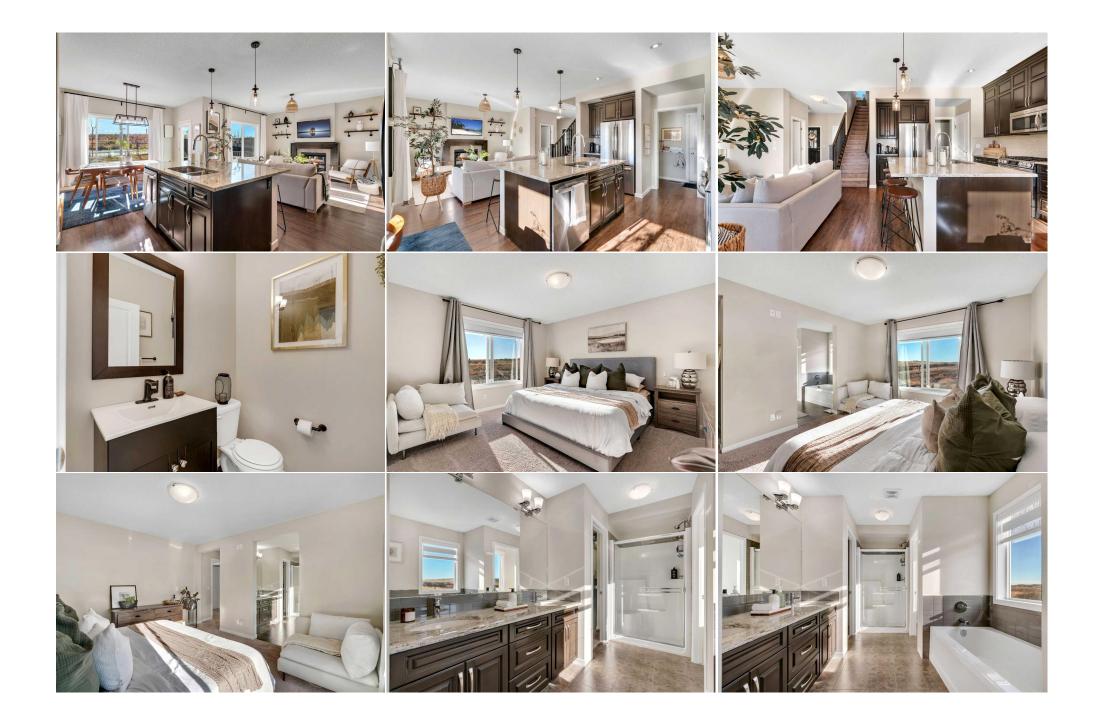

| Bedroom<br>Game Room<br>                        | Upper<br>Basement                                                                                                                                                                                                                                                                                       | 10`3" x 10`7"<br>24`4" x 26`5"                                                                                                                                                                                                                                                                                                                                                                                                                                                                                                                                                                                                                                                                                                                                                                                                                                                                                                                                                                                                                                                                                                                                                                                                                                                                                                                                                                                                                                                                                                                                                                                                                                                                                                                                                                                                           | Bedroom<br>Furnace/Utility Room<br>Legal/Tax/Financial | Upper<br>Basement | 11`1" x 10`5"<br>9`9" x 11`2" |  |  |  |
|-------------------------------------------------|---------------------------------------------------------------------------------------------------------------------------------------------------------------------------------------------------------------------------------------------------------------------------------------------------------|------------------------------------------------------------------------------------------------------------------------------------------------------------------------------------------------------------------------------------------------------------------------------------------------------------------------------------------------------------------------------------------------------------------------------------------------------------------------------------------------------------------------------------------------------------------------------------------------------------------------------------------------------------------------------------------------------------------------------------------------------------------------------------------------------------------------------------------------------------------------------------------------------------------------------------------------------------------------------------------------------------------------------------------------------------------------------------------------------------------------------------------------------------------------------------------------------------------------------------------------------------------------------------------------------------------------------------------------------------------------------------------------------------------------------------------------------------------------------------------------------------------------------------------------------------------------------------------------------------------------------------------------------------------------------------------------------------------------------------------------------------------------------------------------------------------------------------------|--------------------------------------------------------|-------------------|-------------------------------|--|--|--|
| Title:<br><b>Fee Simple</b><br>Legal Desc:      | 1410371                                                                                                                                                                                                                                                                                                 | Zoning:<br><b>R-MX</b>                                                                                                                                                                                                                                                                                                                                                                                                                                                                                                                                                                                                                                                                                                                                                                                                                                                                                                                                                                                                                                                                                                                                                                                                                                                                                                                                                                                                                                                                                                                                                                                                                                                                                                                                                                                                                   | Remarks                                                |                   |                               |  |  |  |
| Pub Rmks:<br>Inclusions:<br>Property Listed By: | baths, and a thoughtful<br>inside to find a welcomi<br>kitchen, making this sp.<br>views of the sunny sout<br>granite countertops, an<br>groceries, bags, and co<br>featuring a large ensuit<br>bedroom offering a larg<br>finished basement expa<br>that everything has a p<br>just minutes away. Enjo | Welcome to this meticulously maintained and move-in-ready semi-detached home in the up and coming community of Fireside in Cochrane. With 3 bedrooms, 2.5 baths, and a thoughtful open-concept design, this home promises comfort and convenience, perfectly balanced with tasteful finishes and tons of natural light. Step inside to find a welcoming main floor where beautiful hardwood flooring extends throughout. The open-concept layout connects the living room, dining room, and kitchen, making this space ideal for both daily living and entertaining. Sunlight pours in through large windows, filling the space with warmth and offering serene views of the sunny south-facing backyard, which backs onto a walking path and open field. The kitchen is a standout with its stainless steel appliances, sleek granite countertops, and coats. Upstairs, the layout includes three spacious bedrooms, each thoughtfully designed for relaxation. The primary suite is a true retreat, featuring a large ensuite with dual vanities, a luxurious soaker tub, a walk-in shower, and a walk-in closet. The secondary bedrooms are also well-sized, with one bedroom offering a large walk-in closet. They share a 4-piece bath, conveniently located near the upstairs laundry area, adding to the home's practicality. The fully finished basement expands the living spaces clutter-free and organized. Fireside is a vibrant and family-friendly community, with a variety of amenities just minutes away. Enjoy easy access to shops, dining, and recreational options, all while being surrounded by the natural beauty that Cochrane has to offer. This home combines a prime location with a meticulously cared-for interior, making it an inviting option for those seeking a balanced, move-in-ready property. N/A |                                                        |                   |                               |  |  |  |