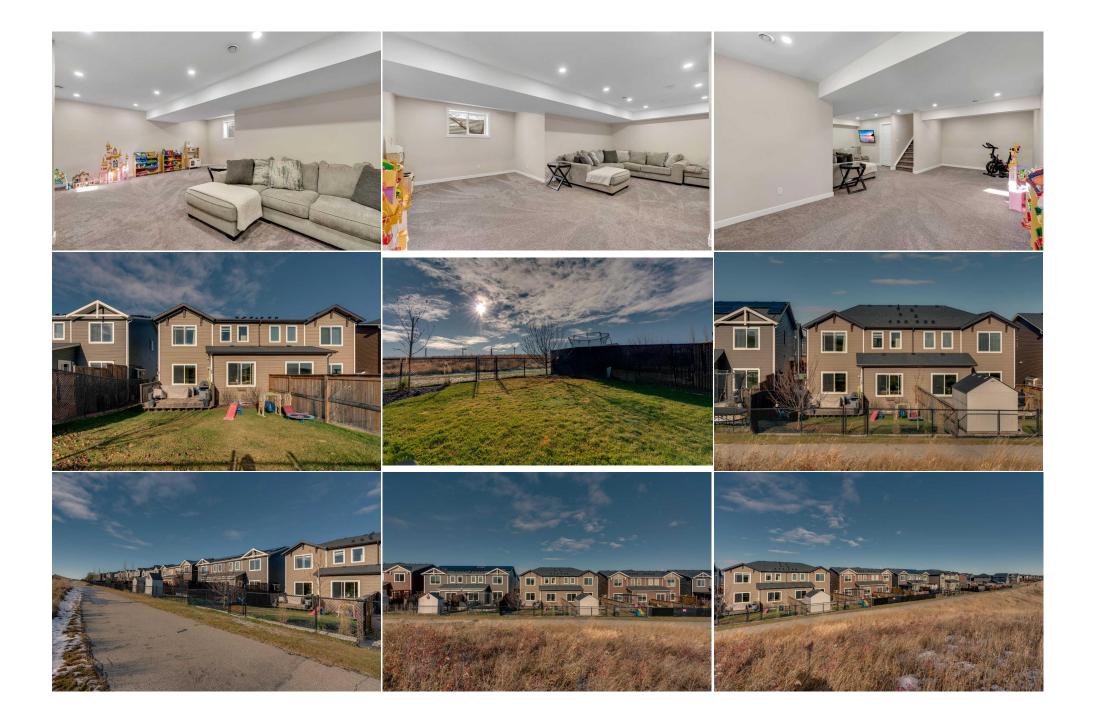

| Bedroom<br>Game Room<br>                        | Upper<br>Basement                                                                                                                                                                                                                                                                                       | 10`3" x 10`7"<br>24`4" x 26`5"                                                                                                                                                                                                                                                                                                                                                                                                                                                                                                                                                                                                                                                                                                                                                                                                                                                                                                                                                                                                                                                                                                                                                                                                                                                                                                                                                                                                                                                                                                                                                                                                                                                                                                                                                                                                           | Bedroom<br>Furnace/Utility Room<br>Legal/Tax/Financial | Upper<br>Basement | 11`1" x 10`5"<br>9`9" x 11`2" |  |  |  |
|-------------------------------------------------|---------------------------------------------------------------------------------------------------------------------------------------------------------------------------------------------------------------------------------------------------------------------------------------------------------|------------------------------------------------------------------------------------------------------------------------------------------------------------------------------------------------------------------------------------------------------------------------------------------------------------------------------------------------------------------------------------------------------------------------------------------------------------------------------------------------------------------------------------------------------------------------------------------------------------------------------------------------------------------------------------------------------------------------------------------------------------------------------------------------------------------------------------------------------------------------------------------------------------------------------------------------------------------------------------------------------------------------------------------------------------------------------------------------------------------------------------------------------------------------------------------------------------------------------------------------------------------------------------------------------------------------------------------------------------------------------------------------------------------------------------------------------------------------------------------------------------------------------------------------------------------------------------------------------------------------------------------------------------------------------------------------------------------------------------------------------------------------------------------------------------------------------------------|--------------------------------------------------------|-------------------|-------------------------------|--|--|--|
| Title:<br><b>Fee Simple</b><br>Legal Desc:      | 1410371                                                                                                                                                                                                                                                                                                 | Zoning:<br><b>R-MX</b>                                                                                                                                                                                                                                                                                                                                                                                                                                                                                                                                                                                                                                                                                                                                                                                                                                                                                                                                                                                                                                                                                                                                                                                                                                                                                                                                                                                                                                                                                                                                                                                                                                                                                                                                                                                                                   | Remarks                                                |                   |                               |  |  |  |
| Pub Rmks:<br>Inclusions:<br>Property Listed By: | baths, and a thoughtful<br>inside to find a welcomi<br>kitchen, making this sp.<br>views of the sunny sout<br>granite countertops, an<br>groceries, bags, and co<br>featuring a large ensuit<br>bedroom offering a larg<br>finished basement expa<br>that everything has a p<br>just minutes away. Enjo | Welcome to this meticulously maintained and move-in-ready semi-detached home in the up and coming community of Fireside in Cochrane. With 3 bedrooms, 2.5 baths, and a thoughtful open-concept design, this home promises comfort and convenience, perfectly balanced with tasteful finishes and tons of natural light. Step inside to find a welcoming main floor where beautiful hardwood flooring extends throughout. The open-concept layout connects the living room, dining room, and kitchen, making this space ideal for both daily living and entertaining. Sunlight pours in through large windows, filling the space with warmth and offering serene views of the sunny south-facing backyard, which backs onto a walking path and open field. The kitchen is a standout with its stainless steel appliances, sleek granite countertops, and coats. Upstairs, the layout includes three spacious bedrooms, each thoughtfully designed for relaxation. The primary suite is a true retreat, featuring a large ensuite with dual vanities, a luxurious soaker tub, a walk-in shower, and a walk-in closet. The secondary bedrooms are also well-sized, with one bedroom offering a large walk-in closet. They share a 4-piece bath, conveniently located near the upstairs laundry area, adding to the home's practicality. The fully finished basement expands the living spaces clutter-free and organized. Fireside is a vibrant and family-friendly community, with a variety of amenities just minutes away. Enjoy easy access to shops, dining, and recreational options, all while being surrounded by the natural beauty that Cochrane has to offer. This home combines a prime location with a meticulously cared-for interior, making it an inviting option for those seeking a balanced, move-in-ready property. N/A |                                                        |                   |                               |  |  |  |