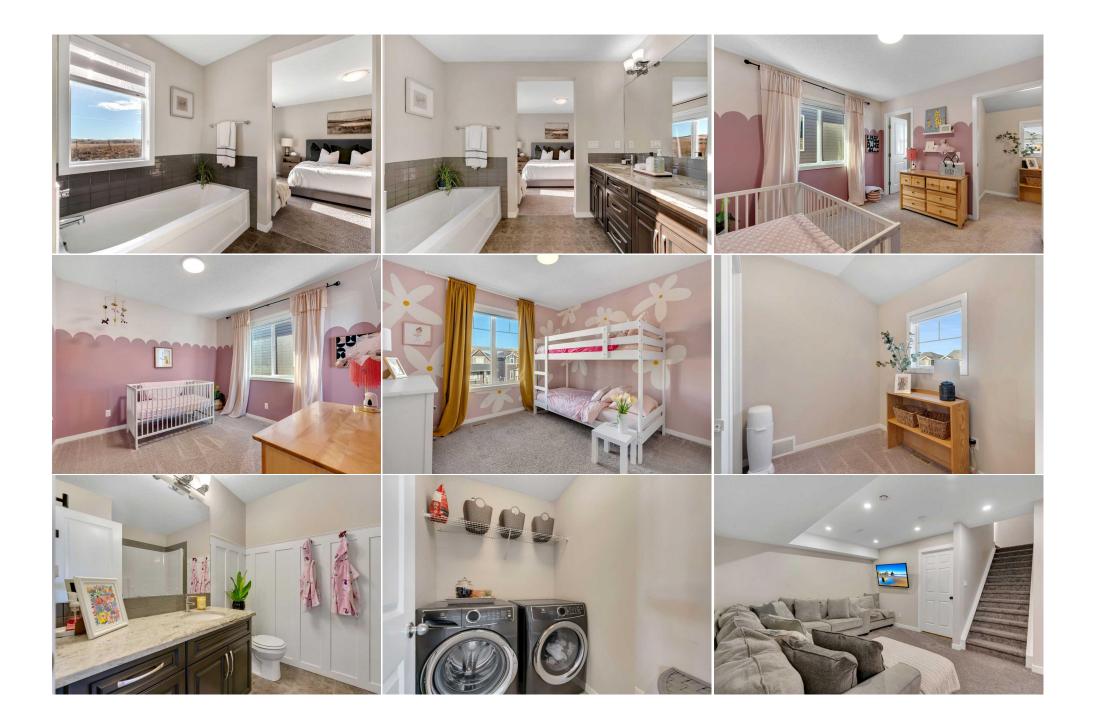

| Bedroom<br>Game Room<br>                        | Upper<br>Basement                                                                                                                                                                                                                                                                                       | 10`3" x 10`7"<br>24`4" x 26`5"                                                                                                                                                                                                                                                                                                                                                                                                                                                                                                                                                                                                                                                                                                                                                                                                                                                                                                                                                                                                                                                                                                                                                                                                                                                                                                                                                                                                                                                                                                                                                                                                                                                                                                                                                                                                           | Bedroom<br>Furnace/Utility Room<br>Legal/Tax/Financial | Upper<br>Basement | 11`1" x 10`5"<br>9`9" x 11`2" |  |  |  |
|-------------------------------------------------|---------------------------------------------------------------------------------------------------------------------------------------------------------------------------------------------------------------------------------------------------------------------------------------------------------|------------------------------------------------------------------------------------------------------------------------------------------------------------------------------------------------------------------------------------------------------------------------------------------------------------------------------------------------------------------------------------------------------------------------------------------------------------------------------------------------------------------------------------------------------------------------------------------------------------------------------------------------------------------------------------------------------------------------------------------------------------------------------------------------------------------------------------------------------------------------------------------------------------------------------------------------------------------------------------------------------------------------------------------------------------------------------------------------------------------------------------------------------------------------------------------------------------------------------------------------------------------------------------------------------------------------------------------------------------------------------------------------------------------------------------------------------------------------------------------------------------------------------------------------------------------------------------------------------------------------------------------------------------------------------------------------------------------------------------------------------------------------------------------------------------------------------------------|--------------------------------------------------------|-------------------|-------------------------------|--|--|--|
| Title:<br><b>Fee Simple</b><br>Legal Desc:      | 1410371                                                                                                                                                                                                                                                                                                 | Zoning:<br><b>R-MX</b>                                                                                                                                                                                                                                                                                                                                                                                                                                                                                                                                                                                                                                                                                                                                                                                                                                                                                                                                                                                                                                                                                                                                                                                                                                                                                                                                                                                                                                                                                                                                                                                                                                                                                                                                                                                                                   | Remarks                                                |                   |                               |  |  |  |
| Pub Rmks:<br>Inclusions:<br>Property Listed By: | baths, and a thoughtful<br>inside to find a welcomi<br>kitchen, making this sp.<br>views of the sunny sout<br>granite countertops, an<br>groceries, bags, and co<br>featuring a large ensuit<br>bedroom offering a larg<br>finished basement expa<br>that everything has a p<br>just minutes away. Enjo | Welcome to this meticulously maintained and move-in-ready semi-detached home in the up and coming community of Fireside in Cochrane. With 3 bedrooms, 2.5 baths, and a thoughtful open-concept design, this home promises comfort and convenience, perfectly balanced with tasteful finishes and tons of natural light. Step inside to find a welcoming main floor where beautiful hardwood flooring extends throughout. The open-concept layout connects the living room, dining room, and kitchen, making this space ideal for both daily living and entertaining. Sunlight pours in through large windows, filling the space with warmth and offering serene views of the sunny south-facing backyard, which backs onto a walking path and open field. The kitchen is a standout with its stainless steel appliances, sleek granite countertops, and coats. Upstairs, the layout includes three spacious bedrooms, each thoughtfully designed for relaxation. The primary suite is a true retreat, featuring a large ensuite with dual vanities, a luxurious soaker tub, a walk-in shower, and a walk-in closet. The secondary bedrooms are also well-sized, with one bedroom offering a large walk-in closet. They share a 4-piece bath, conveniently located near the upstairs laundry area, adding to the home's practicality. The fully finished basement expands the living spaces clutter-free and organized. Fireside is a vibrant and family-friendly community, with a variety of amenities just minutes away. Enjoy easy access to shops, dining, and recreational options, all while being surrounded by the natural beauty that Cochrane has to offer. This home combines a prime location with a meticulously cared-for interior, making it an inviting option for those seeking a balanced, move-in-ready property. N/A |                                                        |                   |                               |  |  |  |