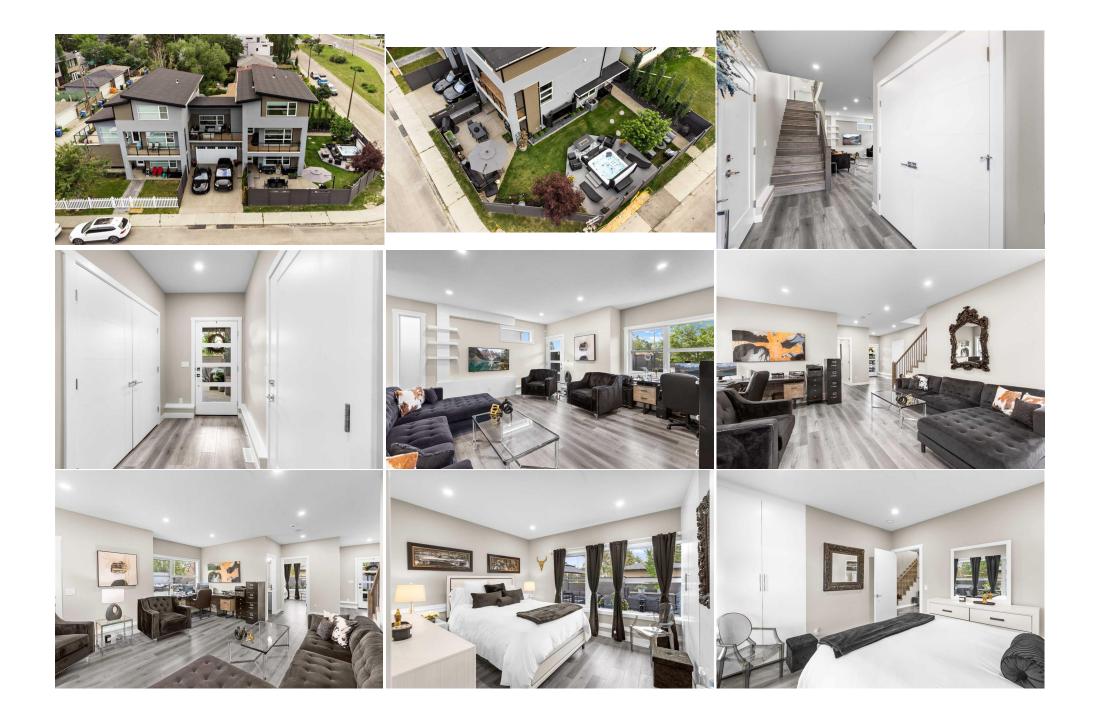

| Game Room                                       | Basement                                                                                                                                                                                                                                                                                                                                                                                                                        | 14`1" x 17`2"       |
|-------------------------------------------------|---------------------------------------------------------------------------------------------------------------------------------------------------------------------------------------------------------------------------------------------------------------------------------------------------------------------------------------------------------------------------------------------------------------------------------|---------------------|
|                                                 |                                                                                                                                                                                                                                                                                                                                                                                                                                 | Legal/Tax/Financial |
| Title:<br>Fee Simple<br>Fee Freq:               |                                                                                                                                                                                                                                                                                                                                                                                                                                 | Zoning:<br>H-GO     |
| Annually<br>Legal Desc:                         | 2110143                                                                                                                                                                                                                                                                                                                                                                                                                         |                     |
|                                                 |                                                                                                                                                                                                                                                                                                                                                                                                                                 | Remarks             |
| Pub Rmks:<br>Inclusions:<br>Property Listed By: | with timeless elegar<br>provides a serene ar<br>MEDIA, providing ac<br>floor, a bright and o<br>The large island with<br>offering views of the<br>enjoying STUNNING<br>On the upper level, f<br>BUILT-INS. The luxur<br>OWN ENSUITE and L<br>CUSTOM CABNITRY A<br>PRIVATE RETREAT in<br>relaxation and enter<br>outdoor sanctuary o<br>favorite shows in the<br>BUILT-IN WINE FRID<br>LOUNGING, ENJOYIN<br>and privacy with onl |                     |