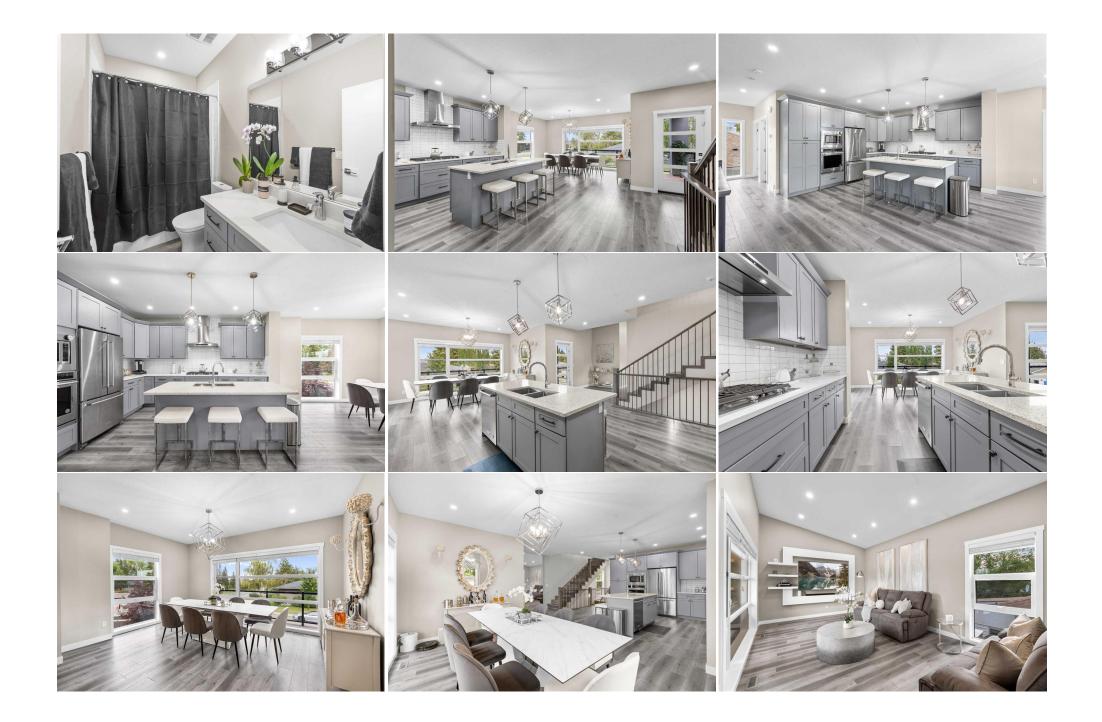

| Game Room                                       | Basement                                                                                                                                                                                                                                                                                                                                                                                                                        | 14`1" x 17`2"       |
|-------------------------------------------------|---------------------------------------------------------------------------------------------------------------------------------------------------------------------------------------------------------------------------------------------------------------------------------------------------------------------------------------------------------------------------------------------------------------------------------|---------------------|
|                                                 |                                                                                                                                                                                                                                                                                                                                                                                                                                 | Legal/Tax/Financial |
| Title:<br>Fee Simple<br>Fee Freq:               |                                                                                                                                                                                                                                                                                                                                                                                                                                 | Zoning:<br>H-GO     |
| Annually<br>Legal Desc:                         | 2110143                                                                                                                                                                                                                                                                                                                                                                                                                         |                     |
|                                                 |                                                                                                                                                                                                                                                                                                                                                                                                                                 | Remarks             |
| Pub Rmks:<br>Inclusions:<br>Property Listed By: | with timeless elegar<br>provides a serene ar<br>MEDIA, providing ac<br>floor, a bright and o<br>The large island with<br>offering views of the<br>enjoying STUNNING<br>On the upper level, f<br>BUILT-INS. The luxur<br>OWN ENSUITE and L<br>CUSTOM CABNITRY A<br>PRIVATE RETREAT in<br>relaxation and enter<br>outdoor sanctuary o<br>favorite shows in the<br>BUILT-IN WINE FRID<br>LOUNGING, ENJOYIN<br>and privacy with onl |                     |