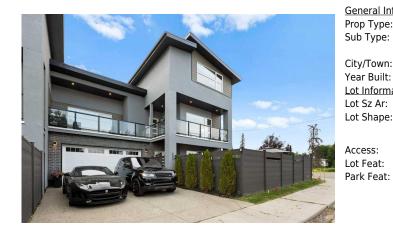

## 203 35A Street, Calgary T3C1P6

| MLS®#:  | A2177930 | Area:   | Spruce Cliff | Listing<br>Date: | 11/07/24 | List Price: <b>\$1,200,000</b> |
|---------|----------|---------|--------------|------------------|----------|--------------------------------|
| Status: | Active   | County: | Calgary      | Change:          | None     | Association: Fort McMurray     |

| eral Information   | <u>n</u>                                                       |                   |               | DOM        |                       |
|--------------------|----------------------------------------------------------------|-------------------|---------------|------------|-----------------------|
| о Туре:            | Residential                                                    |                   |               | 26         |                       |
| Type:              | Semi Detached                                                  | l (Half           | <u>Layout</u> |            |                       |
|                    | Duplex)                                                        | Finished Floor Ar | <u>ea</u>     | Beds:      | 4(31)                 |
| /Town:             | Calgary                                                        | Abv Sqft:         | 2,644         | Baths:     | 4.5 (4 1)             |
| r Built:           | 2019                                                           | Low Sqft:         |               | Style:     | 3 Storey,Side by Side |
| <u>Information</u> |                                                                | Ttl Sqft:         | 2,644         |            |                       |
| Sz Ar:             |                                                                |                   |               | Parking    |                       |
| Shape:             |                                                                |                   |               |            |                       |
|                    |                                                                |                   |               | Ttl Park:  | 4                     |
|                    |                                                                |                   |               | Garage Sz: | 2                     |
| ess:               |                                                                |                   |               |            |                       |
| Feat:              | Corner Lot,Few Trees,Lawn,Landscaped,Level,Yard Lights,Private |                   |               |            |                       |
| · Faat             | Dauble Courses Attacked                                        |                   |               |            |                       |

**Double Garage Attached** 

Utilities and Features

| Roof:                                                         | Asphalt/Gravel                       | Construction:                                                  | Construction:                                                                                |                                        |                                                               |  |  |  |  |
|---------------------------------------------------------------|--------------------------------------|----------------------------------------------------------------|----------------------------------------------------------------------------------------------|----------------------------------------|---------------------------------------------------------------|--|--|--|--|
| Heating:                                                      | Forced Air,Natural Gas               |                                                                | Composite Siding,Stucco                                                                      | Composite Siding,Stucco                |                                                               |  |  |  |  |
| Sewer:                                                        |                                      | Flooring:                                                      | Flooring:                                                                                    |                                        |                                                               |  |  |  |  |
| Ext Feat:                                                     | Balcony,BBQ gas line,Other,Private Y | 'ard                                                           | Carpet, Laminate, Tile                                                                       | Carpet, Laminate, Tile                 |                                                               |  |  |  |  |
|                                                               |                                      |                                                                | Water Source:                                                                                |                                        |                                                               |  |  |  |  |
|                                                               |                                      |                                                                | Fnd/Bsmt:                                                                                    | Fnd/Bsmt:                              |                                                               |  |  |  |  |
|                                                               |                                      | Poured Concrete                                                |                                                                                              |                                        |                                                               |  |  |  |  |
| Kitchen Appl:                                                 | Bar Fridge,Built-In O                | sher.Garage Control(s).Gas Cooktop                             | arage Control(s),Gas Cooktop,Microwave,Range Hood,Refrigerator,Washer/Dryer,Window Coverings |                                        |                                                               |  |  |  |  |
| Int Feat:                                                     | -                                    | No Smoking Home, Quartz Counters,                              | -                                                                                            | ······································ |                                                               |  |  |  |  |
|                                                               | ,                                    |                                                                |                                                                                              |                                        |                                                               |  |  |  |  |
| Utilities:                                                    |                                      |                                                                |                                                                                              |                                        |                                                               |  |  |  |  |
| Utilities:                                                    |                                      |                                                                | Room Information                                                                             |                                        |                                                               |  |  |  |  |
| Utilities:<br>                                                | Level                                | Dimensions                                                     | Room Information <u>Room</u>                                                                 | Level                                  | Dimensions                                                    |  |  |  |  |
| <u></u> <u>Room</u>                                           | <u>Level</u><br>Main                 | <u>Dimensions</u><br>5`0" x 9`1"                               |                                                                                              | <u>Level</u><br>Main                   | Dimensions<br>11`8" x 12`7"                                   |  |  |  |  |
| <u>Room</u><br>4pc Bathroom                                   |                                      |                                                                | Room                                                                                         |                                        |                                                               |  |  |  |  |
| Room<br>4pc Bathroom<br>Living Room                           | Main                                 | 5`0" x 9`1"                                                    | <u>Room</u><br>Bedroom                                                                       | Main                                   | 11`8" x 12`7"                                                 |  |  |  |  |
|                                                               | Main<br>Main                         | 5`0" x 9`1"<br>16`8" x 17`0"                                   | <u>Room</u><br>Bedroom<br>2pc Bathroom                                                       | Main<br>Second                         | 11`8" x 12`7"<br>5`6" x 5`0"                                  |  |  |  |  |
| Room<br>4pc Bathroom<br>Living Room<br>Dining Room<br>Kitchen | Main<br>Main<br>Second<br>Second     | 5`0" x 9`1"<br>16`8" x 17`0"<br>11`5" x 15`0"                  | Room<br>Bedroom<br>2pc Bathroom<br>Dining Room                                               | Main<br>Second<br>Main                 | 11`8" x 12`7"<br>5`6" x 5`0"<br>12`0" x 19`10"                |  |  |  |  |
| Room<br>4pc Bathroom<br>Living Room<br>Dining Room            | Main<br>Main<br>Second<br>Second     | 5`0" x 9`1"<br>16`8" x 17`0"<br>11`5" x 15`0"<br>14`4" x 13`9" | Room<br>Bedroom<br>2pc Bathroom<br>Dining Room<br>Laundry                                    | Main<br>Second<br>Main<br>Second       | 11`8" x 12`7"<br>5`6" x 5`0"<br>12`0" x 19`10"<br>9`0" x 6`1" |  |  |  |  |