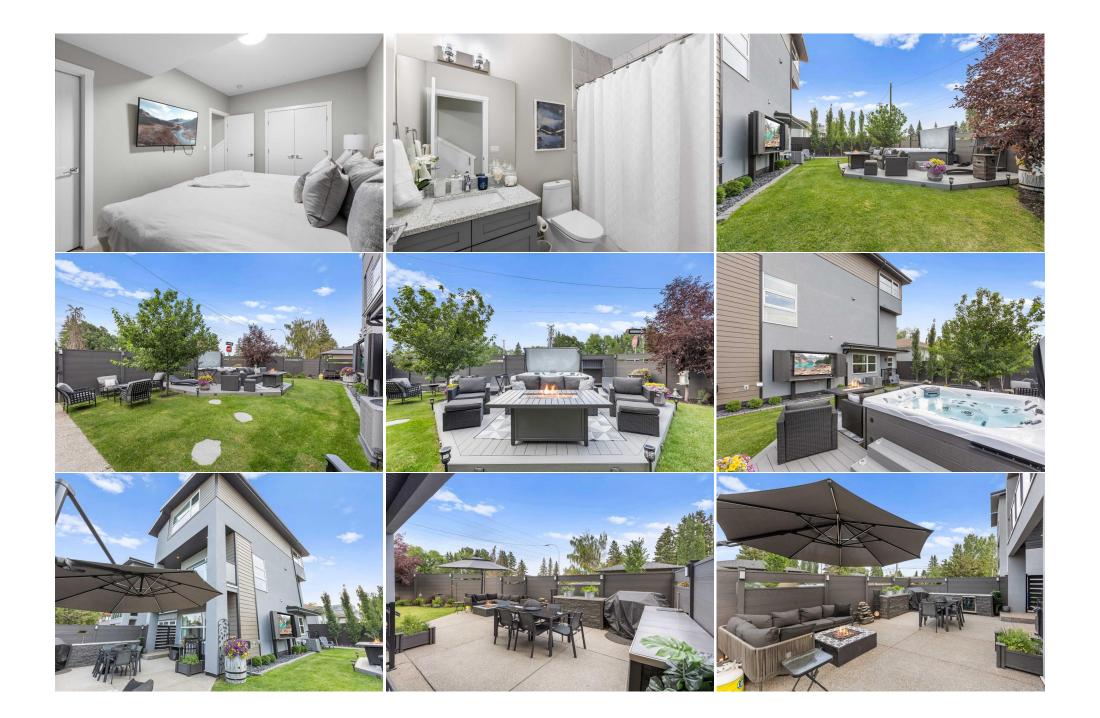

| Game Room                                       | Basement                                                                                                                                                                                                                                                                                                                                                                                                                        | 14`1" x 17`2"       |
|-------------------------------------------------|---------------------------------------------------------------------------------------------------------------------------------------------------------------------------------------------------------------------------------------------------------------------------------------------------------------------------------------------------------------------------------------------------------------------------------|---------------------|
|                                                 |                                                                                                                                                                                                                                                                                                                                                                                                                                 | Legal/Tax/Financial |
| Title:<br>Fee Simple<br>Fee Freq:               |                                                                                                                                                                                                                                                                                                                                                                                                                                 | Zoning:<br>H-GO     |
| Annually<br>Legal Desc:                         | 2110143                                                                                                                                                                                                                                                                                                                                                                                                                         |                     |
|                                                 |                                                                                                                                                                                                                                                                                                                                                                                                                                 | Remarks             |
| Pub Rmks:<br>Inclusions:<br>Property Listed By: | with timeless elegar<br>provides a serene ar<br>MEDIA, providing ac<br>floor, a bright and o<br>The large island with<br>offering views of the<br>enjoying STUNNING<br>On the upper level, f<br>BUILT-INS. The luxur<br>OWN ENSUITE and L<br>CUSTOM CABNITRY A<br>PRIVATE RETREAT in<br>relaxation and enter<br>outdoor sanctuary o<br>favorite shows in the<br>BUILT-IN WINE FRID<br>LOUNGING, ENJOYIN<br>and privacy with onl |                     |