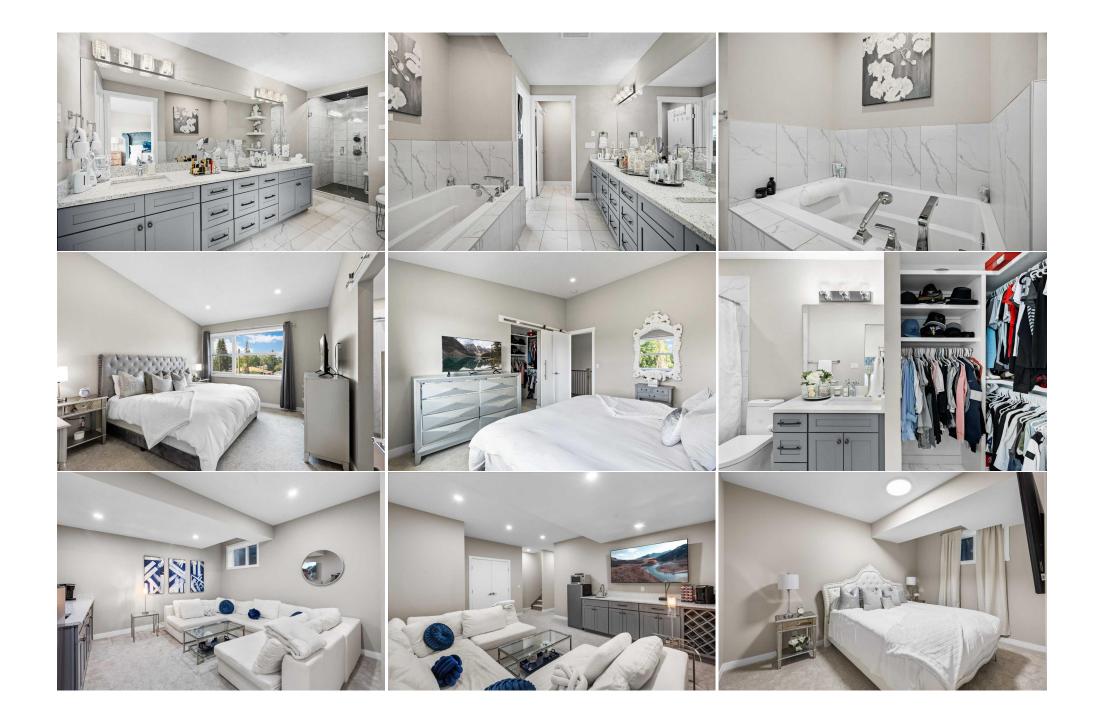

| Game Room                                       | Basement                                                                                                                                                                                                                                                                                                                                                                                                                        | 14`1" x 17`2"       |
|-------------------------------------------------|---------------------------------------------------------------------------------------------------------------------------------------------------------------------------------------------------------------------------------------------------------------------------------------------------------------------------------------------------------------------------------------------------------------------------------|---------------------|
|                                                 |                                                                                                                                                                                                                                                                                                                                                                                                                                 | Legal/Tax/Financial |
| Title:<br>Fee Simple<br>Fee Freq:               |                                                                                                                                                                                                                                                                                                                                                                                                                                 | Zoning:<br>H-GO     |
| Annually<br>Legal Desc:                         | 2110143                                                                                                                                                                                                                                                                                                                                                                                                                         |                     |
|                                                 |                                                                                                                                                                                                                                                                                                                                                                                                                                 | Remarks             |
| Pub Rmks:<br>Inclusions:<br>Property Listed By: | with timeless elegar<br>provides a serene ar<br>MEDIA, providing ac<br>floor, a bright and o<br>The large island with<br>offering views of the<br>enjoying STUNNING<br>On the upper level, f<br>BUILT-INS. The luxur<br>OWN ENSUITE and L<br>CUSTOM CABNITRY A<br>PRIVATE RETREAT in<br>relaxation and enter<br>outdoor sanctuary o<br>favorite shows in the<br>BUILT-IN WINE FRID<br>LOUNGING, ENJOYIN<br>and privacy with onl |                     |