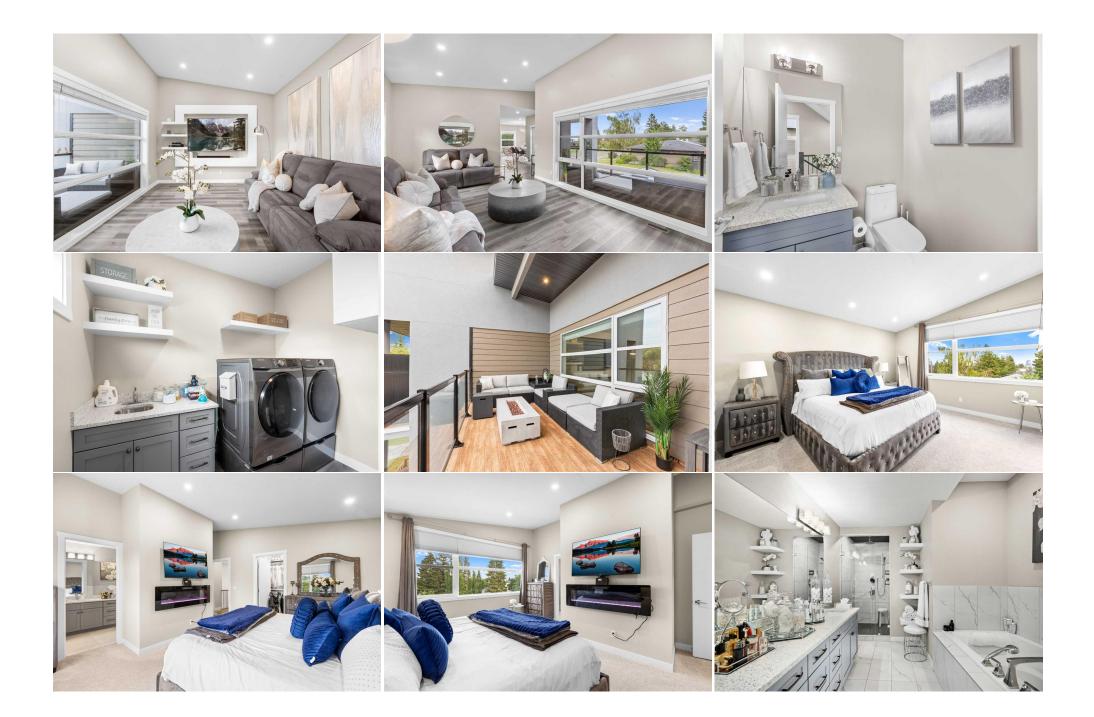

| Game Room                                       | Basement                                                                                                                                                                                                                                                                                                                                                                                                                        | 14`1" x 17`2"       |
|-------------------------------------------------|---------------------------------------------------------------------------------------------------------------------------------------------------------------------------------------------------------------------------------------------------------------------------------------------------------------------------------------------------------------------------------------------------------------------------------|---------------------|
|                                                 |                                                                                                                                                                                                                                                                                                                                                                                                                                 | Legal/Tax/Financial |
| Title:<br>Fee Simple<br>Fee Freq:               |                                                                                                                                                                                                                                                                                                                                                                                                                                 | Zoning:<br>H-GO     |
| Annually<br>Legal Desc:                         | 2110143                                                                                                                                                                                                                                                                                                                                                                                                                         |                     |
|                                                 |                                                                                                                                                                                                                                                                                                                                                                                                                                 | Remarks             |
| Pub Rmks:<br>Inclusions:<br>Property Listed By: | with timeless elegar<br>provides a serene ar<br>MEDIA, providing ac<br>floor, a bright and o<br>The large island with<br>offering views of the<br>enjoying STUNNING<br>On the upper level, f<br>BUILT-INS. The luxur<br>OWN ENSUITE and L<br>CUSTOM CABNITRY A<br>PRIVATE RETREAT in<br>relaxation and enter<br>outdoor sanctuary o<br>favorite shows in the<br>BUILT-IN WINE FRID<br>LOUNGING, ENJOYIN<br>and privacy with onl |                     |