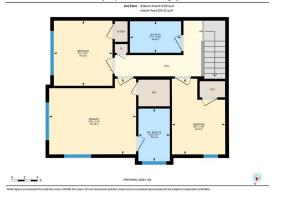

| neral Information  |                                                 |                   |           | DOM           |           |
|--------------------|-------------------------------------------------|-------------------|-----------|---------------|-----------|
| ор Туре:           | Residential                                     |                   |           | 26            |           |
| b Type:            | Row/Townhouse                                   |                   |           | <u>Layout</u> |           |
| y/Town:            | Calgary                                         | Finished Floor Ar | <u>ea</u> | Beds:         | 4 (4 )    |
| ar Built:          | 2015                                            | Abv Sqft:         | 1,484     | Baths:        | 2.5 (2 1) |
| <u>Information</u> |                                                 | Low Sqft:         |           | Style:        | 3 Storey  |
| : Sz Ar:           |                                                 | Ttl Sqft:         | 1,484     |               |           |
| Shape:             |                                                 |                   |           | Parking       |           |
|                    |                                                 |                   |           | Ttl Park:     | 2         |
|                    |                                                 |                   |           |               | 1         |
|                    |                                                 |                   |           | Garage Sz:    | 1         |
| cess:              |                                                 |                   |           |               |           |
| : Feat:            | City Lot,Corner Lot                             |                   |           |               |           |
| rk Feat:           | Off Street, Parking Pad, Single Garage Attached |                   |           |               |           |

Utilities and Features

| Roof:<br>Heating:<br>Sewer:                                                       | Asphalt Shingle<br>Forced Air,Natural Gas                                       |                                                                                                     | Construction:<br><b>Stucco,Vinyl Siding</b><br>Flooring:                                                      |                                                             |                                                                                             |
|-----------------------------------------------------------------------------------|---------------------------------------------------------------------------------|-----------------------------------------------------------------------------------------------------|---------------------------------------------------------------------------------------------------------------|-------------------------------------------------------------|---------------------------------------------------------------------------------------------|
| Ext Feat:<br>Kitchen Appl:<br>Int Feat:<br>Utilities:                             | Balcony,Private Entrance<br>Dishwasher,Electric Sto<br>Breakfast Bar,Ceiling Fa | Laminate,Tile<br>Water Source:<br>Fnd/Bsmt:<br>Poured Concrete                                      |                                                                                                               |                                                             |                                                                                             |
| otinites.                                                                         |                                                                                 |                                                                                                     | Room Information                                                                                              |                                                             |                                                                                             |
| <u>Room</u><br>Bedroom<br>Dining Room<br>Living Room<br>4pc Ensuite ba<br>Bedroom | Level<br>Main<br>Second<br>Second<br>th Third<br>Third                          | <u>Dimensions</u><br>9`6" x 13`5"<br>10`3" x 8`0"<br>10`1" x 20`10"<br>8`1" x 4`10"<br>11`8" x 8`3" | <u>Room</u><br>2pc Bathroom<br>Kitchen<br>4pc Bathroom<br>Bedroom<br>Bedroom - Primary<br>Legal/Tax/Financial | <u>Level</u><br>Second<br>Second<br>Third<br>Third<br>Third | Dimensions<br>5`3" x 5`4"<br>10`3" x 9`9"<br>4`10" x 7`11"<br>10`1" x 9`1"<br>11`8" x 13`6" |