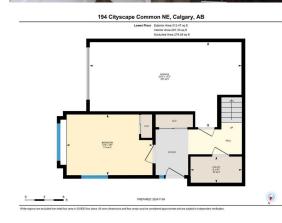

Utilities and Features

| Roof:<br>Heating:<br>Sewer:                                                       | Asphalt Shingle<br>Forced Air,Natural Gas                                       |                                                                                                     | Construction:<br><b>Stucco,Vinyl Siding</b><br>Flooring:                                                      |                                                             |                                                                                             |
|-----------------------------------------------------------------------------------|---------------------------------------------------------------------------------|-----------------------------------------------------------------------------------------------------|---------------------------------------------------------------------------------------------------------------|-------------------------------------------------------------|---------------------------------------------------------------------------------------------|
| Ext Feat:<br>Kitchen Appl:<br>Int Feat:<br>Utilities:                             | Balcony,Private Entrance<br>Dishwasher,Electric Sto<br>Breakfast Bar,Ceiling Fa | Laminate,Tile<br>Water Source:<br>Fnd/Bsmt:<br>Poured Concrete                                      |                                                                                                               |                                                             |                                                                                             |
| otinites.                                                                         |                                                                                 |                                                                                                     | Room Information                                                                                              |                                                             |                                                                                             |
| <u>Room</u><br>Bedroom<br>Dining Room<br>Living Room<br>4pc Ensuite ba<br>Bedroom | Level<br>Main<br>Second<br>Second<br>th Third<br>Third                          | <u>Dimensions</u><br>9`6" x 13`5"<br>10`3" x 8`0"<br>10`1" x 20`10"<br>8`1" x 4`10"<br>11`8" x 8`3" | <u>Room</u><br>2pc Bathroom<br>Kitchen<br>4pc Bathroom<br>Bedroom<br>Bedroom - Primary<br>Legal/Tax/Financial | <u>Level</u><br>Second<br>Second<br>Third<br>Third<br>Third | Dimensions<br>5`3" x 5`4"<br>10`3" x 9`9"<br>4`10" x 7`11"<br>10`1" x 9`1"<br>11`8" x 13`6" |