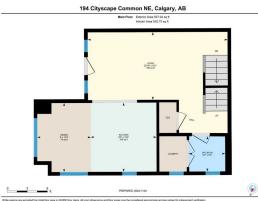

| neral Information  |                                                 |                   |           | DOM           |           |
|--------------------|-------------------------------------------------|-------------------|-----------|---------------|-----------|
| ор Туре:           | Residential                                     |                   |           | 26            |           |
| b Type:            | Row/Townhouse                                   |                   |           | <u>Layout</u> |           |
| y/Town:            | Calgary                                         | Finished Floor Ar | <u>ea</u> | Beds:         | 4 (4 )    |
| ar Built:          | 2015                                            | Abv Sqft:         | 1,484     | Baths:        | 2.5 (2 1) |
| <u>Information</u> |                                                 | Low Sqft:         |           | Style:        | 3 Storey  |
| : Sz Ar:           |                                                 | Ttl Sqft:         | 1,484     |               |           |
| Shape:             |                                                 |                   |           | Parking       |           |
|                    |                                                 |                   |           | Ttl Park:     | 2         |
|                    |                                                 |                   |           |               | 1         |
|                    |                                                 |                   |           | Garage Sz:    | 1         |
| cess:              |                                                 |                   |           |               |           |
| : Feat:            | City Lot,Corner Lot                             |                   |           |               |           |
| rk Feat:           | Off Street, Parking Pad, Single Garage Attached |                   |           |               |           |

Utilities and Features

| Roof:<br>Heating:<br>Sewer:                                                       | Asphalt Shingle<br>Forced Air,Natural Gas                                       |                                                                                                     | Construction:<br><b>Stucco,Vinyl Siding</b><br>Flooring:                                                      |                                                             |                                                                                             |
|-----------------------------------------------------------------------------------|---------------------------------------------------------------------------------|-----------------------------------------------------------------------------------------------------|---------------------------------------------------------------------------------------------------------------|-------------------------------------------------------------|---------------------------------------------------------------------------------------------|
| Ext Feat:<br>Kitchen Appl:<br>Int Feat:<br>Utilities:                             | Balcony,Private Entrance<br>Dishwasher,Electric Sto<br>Breakfast Bar,Ceiling Fa | Laminate,Tile<br>Water Source:<br>Fnd/Bsmt:<br>Poured Concrete                                      |                                                                                                               |                                                             |                                                                                             |
| otinites.                                                                         |                                                                                 |                                                                                                     | Room Information                                                                                              |                                                             |                                                                                             |
| <u>Room</u><br>Bedroom<br>Dining Room<br>Living Room<br>4pc Ensuite ba<br>Bedroom | Level<br>Main<br>Second<br>Second<br>th Third<br>Third                          | <u>Dimensions</u><br>9`6" x 13`5"<br>10`3" x 8`0"<br>10`1" x 20`10"<br>8`1" x 4`10"<br>11`8" x 8`3" | <u>Room</u><br>2pc Bathroom<br>Kitchen<br>4pc Bathroom<br>Bedroom<br>Bedroom - Primary<br>Legal/Tax/Financial | <u>Level</u><br>Second<br>Second<br>Third<br>Third<br>Third | Dimensions<br>5`3" x 5`4"<br>10`3" x 9`9"<br>4`10" x 7`11"<br>10`1" x 9`1"<br>11`8" x 13`6" |