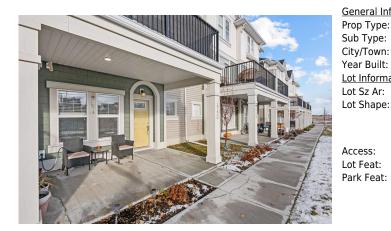

## 443 SOUTH POINT Lane, Airdrie T4B 5G8

| MLS®#:  | A2177955 | Area:   | South Point | Listing<br>Date: | 11/07/24 | List Price: <b>\$499,900</b> |
|---------|----------|---------|-------------|------------------|----------|------------------------------|
| Status: | Active   | County: | Airdrie     | Change:          | None     | Association: Fort McMurray   |

| ral Informatior  | -                                                                        |                     |       | DOM           |           |  |
|------------------|--------------------------------------------------------------------------|---------------------|-------|---------------|-----------|--|
| Туре:            | Residential                                                              |                     |       | 26            |           |  |
| Туре:            | Row/Townhouse                                                            |                     |       | <u>Layout</u> |           |  |
| Fown:            | Airdrie                                                                  | Finished Floor Area |       | Beds:         | 2 (2 )    |  |
| Built:           | 2022                                                                     | Abv Sqft:           | 1,645 | Baths:        | 2.5 (2 1) |  |
| <u>formation</u> |                                                                          | Low Sqft:           |       | Style:        | 3 Storey  |  |
| z Ar:            | 1,885 sqft                                                               | Ttl Sqft:           | 1,645 |               |           |  |
| hape:            |                                                                          |                     |       | Parking       |           |  |
|                  |                                                                          |                     |       | Ttl Park:     | 4         |  |
|                  |                                                                          |                     |       | Garage Sz:    | 2         |  |
| 55:              |                                                                          |                     |       |               |           |  |
| eat:             | Backs on to Park/Green Space,No Neighbours Behind,Landscaped,See Remarks |                     |       |               |           |  |
| Foot             | Devide Covers Attached                                                   |                     |       |               |           |  |