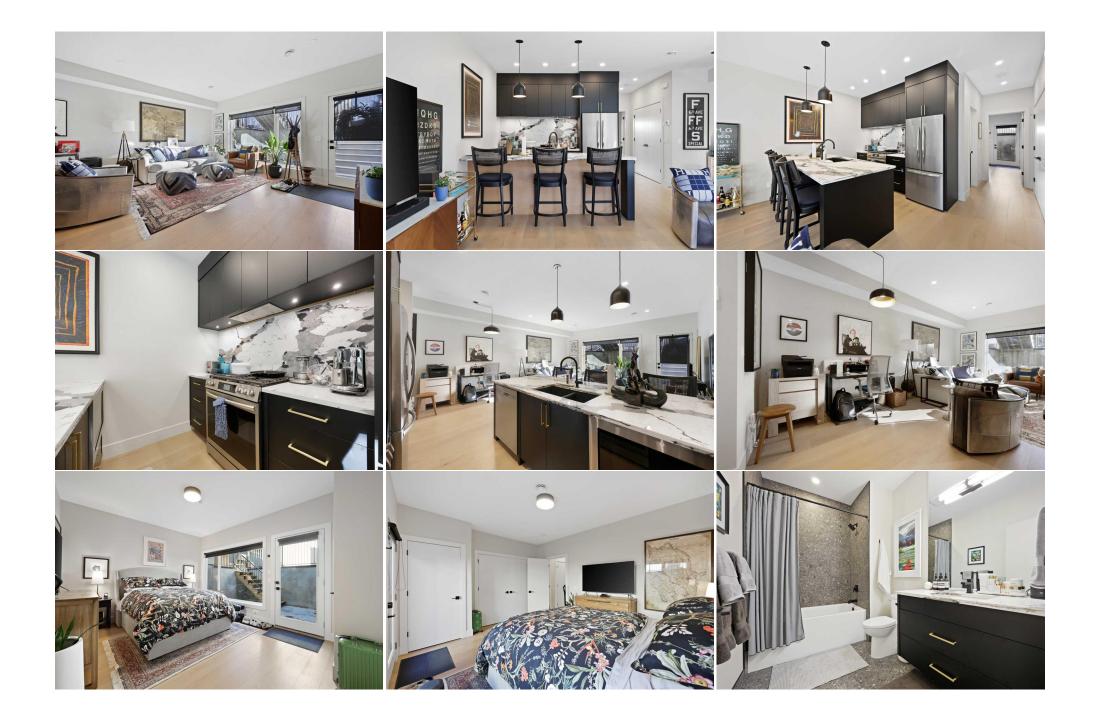

|                                          |                                       |                                                              | General Information<br>Prop Type:<br>Sub Type:<br>City/Town:<br>Year Built:<br>Lot Information<br>Lot Sz Ar:<br>Lot Shape:<br>Access: | Residential<br>Semi Detached (Ha<br>Duplex)<br>Calgary<br>2024<br>2,863 sqft | <u>Finished Floor Area</u><br>Abv Sqft:<br>Low Sqft:<br>Ttl Sqft: | 1,400<br>1,400     | DOM<br>44<br>Layout<br>Beds:<br>Baths:<br>Style:<br>Parking<br>Ttl Park:<br>Garage Sz: | 3 (2 1 )<br>3.5 (3 1)<br>2 Storey,Side by Side<br>2<br>2 |
|------------------------------------------|---------------------------------------|--------------------------------------------------------------|---------------------------------------------------------------------------------------------------------------------------------------|------------------------------------------------------------------------------|-------------------------------------------------------------------|--------------------|----------------------------------------------------------------------------------------|----------------------------------------------------------|
| Lot Feat:<br>Park Feat:                  |                                       |                                                              |                                                                                                                                       | Back Lane,Front Ya<br>Double Garage Det                                      | •                                                                 |                    |                                                                                        |                                                          |
| Charles and                              | 1 1 1 1 1 1 1 1 1 1 1 1 1 1 1 1 1 1 1 |                                                              |                                                                                                                                       | -                                                                            |                                                                   |                    |                                                                                        |                                                          |
|                                          |                                       |                                                              |                                                                                                                                       | Utilities and Featur                                                         | es                                                                |                    |                                                                                        |                                                          |
| Roof:<br>Heating:<br>Sewer:              | leating: Forced Air,Natural Gas       |                                                              |                                                                                                                                       | Construc<br><b>Concret</b><br>Flooring:                                      | e,Stucco,Wood Fran                                                | ne                 |                                                                                        |                                                          |
| Ext Feat:                                | BBQ gas line,None,Private Entrance    |                                                              |                                                                                                                                       | Carpet,Hardwood<br>Water Source:<br>Fnd/Bsmt:<br>Poured Concrete             |                                                                   |                    |                                                                                        |                                                          |
| Kitchen Appl:<br>Int Feat:<br>Utilities: |                                       | Dishwasher,Garage Control(s<br>Built-in Features,Closet Orga |                                                                                                                                       | ,Washer/Dryer                                                                |                                                                   | Home,Separate Enti | ance,Tankless Hot W                                                                    | ater                                                     |
|                                          |                                       |                                                              |                                                                                                                                       | Room Information                                                             | 1                                                                 |                    |                                                                                        |                                                          |
| Room                                     |                                       | Level                                                        | Dimensions                                                                                                                            | Room                                                                         |                                                                   | Level              | Dim                                                                                    | ensions                                                  |
| Living Room                              |                                       | Main                                                         | 14`5" x 12`4"                                                                                                                         | Kitchen                                                                      |                                                                   | Main               |                                                                                        | 2" x 14`2"                                               |
| Dining Room                              |                                       | Main                                                         | 12`8" x 11`0"                                                                                                                         | Foyer                                                                        |                                                                   | Main               |                                                                                        | " x 7`0"                                                 |
| Dining Room                              |                                       | Main                                                         | 12`8" x 11`0" 2p                                                                                                                      |                                                                              | hroom                                                             | Main               | 4`1:                                                                                   | 1" x 4`0"                                                |
| Storage                                  |                                       | Main                                                         | 10`5" x 3`4"                                                                                                                          | Mud Ro                                                                       | oom                                                               | Main               | 5`4'                                                                                   | c 5`4"                                                   |
| Bedroom - Primary                        |                                       | Upper                                                        | 13`5" x 10`11"                                                                                                                        | Walk-In                                                                      |                                                                   | Upper              |                                                                                        | " x 4`1"                                                 |
| 4pc Ensuite bath                         |                                       | Upper                                                        | 8`0" x 6`6"                                                                                                                           | Bedroo                                                                       |                                                                   | Upper<br>Upper     |                                                                                        | 5" x 10`11"                                              |
| -                                        |                                       | Upper                                                        | -                                                                                                                                     |                                                                              | 4pc Ensuite bath                                                  |                    | 8`0" x 6`6"                                                                            |                                                          |
| Laundry                                  |                                       | Upper                                                        | 5`5" x 3`1"                                                                                                                           | Family                                                                       |                                                                   | Basement           |                                                                                        | 2" x 14`4"                                               |
| Kitchen                                  |                                       | Basement                                                     | 9`4" x 8`8"                                                                                                                           | Bedroo                                                                       | om                                                                | Basement           | 14`8                                                                                   | 8" x 11`8"                                               |

4pc Bathroom

Basement

9`3" x 6`6"

| Furnace/Utility Room | Basement                                                                                                                                                                                                                                                                                                                                                                                                                                                                                                                                                                                                                                                                                                                                                                                                                                                                                                                                                                                                                                                                                                                                                                                                                                                                                                                                                                                                                                                                                                                                                                                                                                                                    | 8`11" x 3`8"        |  |  |  |
|----------------------|-----------------------------------------------------------------------------------------------------------------------------------------------------------------------------------------------------------------------------------------------------------------------------------------------------------------------------------------------------------------------------------------------------------------------------------------------------------------------------------------------------------------------------------------------------------------------------------------------------------------------------------------------------------------------------------------------------------------------------------------------------------------------------------------------------------------------------------------------------------------------------------------------------------------------------------------------------------------------------------------------------------------------------------------------------------------------------------------------------------------------------------------------------------------------------------------------------------------------------------------------------------------------------------------------------------------------------------------------------------------------------------------------------------------------------------------------------------------------------------------------------------------------------------------------------------------------------------------------------------------------------------------------------------------------------|---------------------|--|--|--|
| -                    |                                                                                                                                                                                                                                                                                                                                                                                                                                                                                                                                                                                                                                                                                                                                                                                                                                                                                                                                                                                                                                                                                                                                                                                                                                                                                                                                                                                                                                                                                                                                                                                                                                                                             | Legal/Tax/Financial |  |  |  |
| Title:               |                                                                                                                                                                                                                                                                                                                                                                                                                                                                                                                                                                                                                                                                                                                                                                                                                                                                                                                                                                                                                                                                                                                                                                                                                                                                                                                                                                                                                                                                                                                                                                                                                                                                             | Zoning:             |  |  |  |
| Fee Simple           |                                                                                                                                                                                                                                                                                                                                                                                                                                                                                                                                                                                                                                                                                                                                                                                                                                                                                                                                                                                                                                                                                                                                                                                                                                                                                                                                                                                                                                                                                                                                                                                                                                                                             | R-CG                |  |  |  |
| Legal Desc:          | 2311603                                                                                                                                                                                                                                                                                                                                                                                                                                                                                                                                                                                                                                                                                                                                                                                                                                                                                                                                                                                                                                                                                                                                                                                                                                                                                                                                                                                                                                                                                                                                                                                                                                                                     |                     |  |  |  |
|                      |                                                                                                                                                                                                                                                                                                                                                                                                                                                                                                                                                                                                                                                                                                                                                                                                                                                                                                                                                                                                                                                                                                                                                                                                                                                                                                                                                                                                                                                                                                                                                                                                                                                                             | Remarks             |  |  |  |
| Pub Rmks:            | Discover this move-in ready, beautifully designed semi-detached home in the sought-after community of Spruce Cliff. With two bedrooms in the main unit and an additional bedroom in the fully legal, self-contained lower suite, this home blends high-quality craftsmanship with modern functionality. Key Features: Prime Location: Centrally located, within walking distance of schools, parks, shopping, and the LRT, making city commutes and weekend getaways a breeze. Chef's Kitchen: Step into an impressive kitchen featuring a massive center island with plenty of seating—perfect for entertaining! Outfitted with premium FRIGIDAIRE appliances, including a fridge, stove, and microwave, this space will delight any home chef. Two Primary Bedrooms Upstairs: Both primary bedrooms offer large walk-in closets, and private 4-piece en-suites, complete with stylish counter-to-ceiling mirrors. Lower-Level Legal Suite: The fully legal, self-contained suite is ideal as an in-law or nanny suite, or for added rental income. It includes its own laundry room, furnace, and hot water tank. This legal suite also has its own FRIGIDAIRE appliances, large windows for abundant natural light, and private front and back patios for the lower legal suite—ideal for outdoor relaxation in a peaceful, private setting. Double Detached Garage: A 2-car garage offers convenience and additional storage space. This well-appointed, thoughtfully designed home is perfect for families looking to settle down or for investors seeking a valuable property in a prime location. Don't miss your chance to own this beautiful home in Spruce Cliff! |                     |  |  |  |
| Property Listed By:  | N/A<br>Century 21 Bamber Rea                                                                                                                                                                                                                                                                                                                                                                                                                                                                                                                                                                                                                                                                                                                                                                                                                                                                                                                                                                                                                                                                                                                                                                                                                                                                                                                                                                                                                                                                                                                                                                                                                                                |                     |  |  |  |