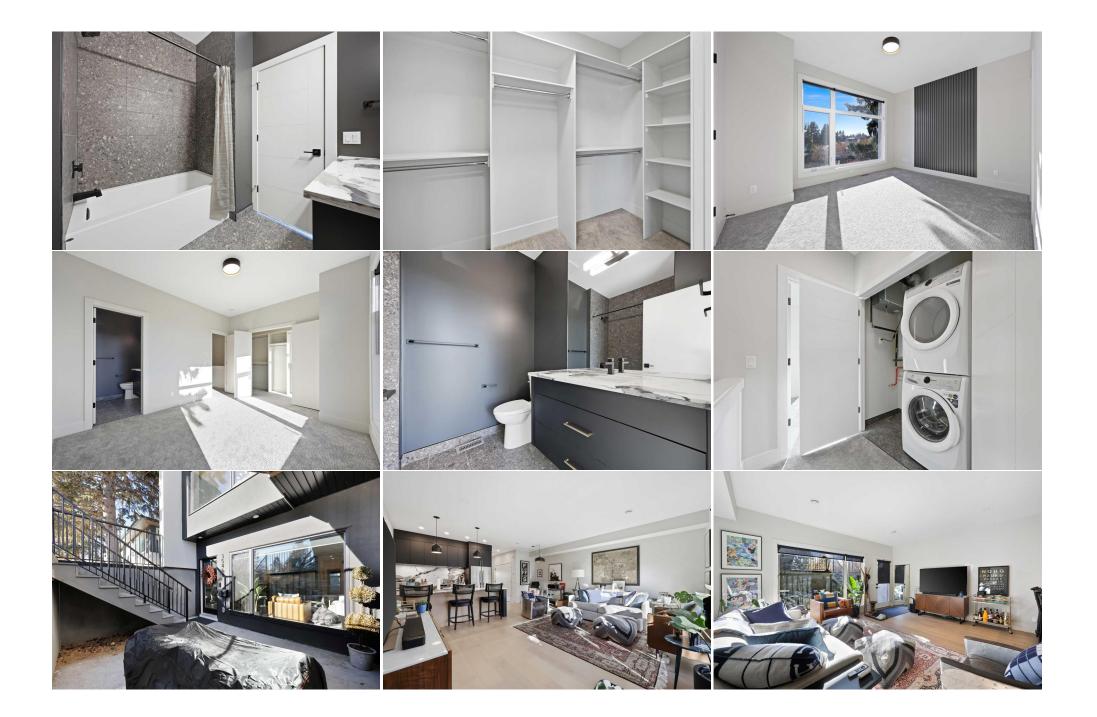

|                                          |                                       |                                                              | General Information<br>Prop Type:<br>Sub Type:<br>City/Town:<br>Year Built:<br>Lot Information<br>Lot Sz Ar:<br>Lot Shape:<br>Access: | Residential<br>Semi Detached (Ha<br>Duplex)<br>Calgary<br>2024<br>2,863 sqft | <u>Finished Floor Area</u><br>Abv Sqft:<br>Low Sqft:<br>Ttl Sqft: | 1,400<br>1,400     | DOM<br>44<br>Layout<br>Beds:<br>Baths:<br>Style:<br>Parking<br>Ttl Park:<br>Garage Sz: | 3 (2 1 )<br>3.5 (3 1)<br>2 Storey,Side by Side<br>2<br>2 |
|------------------------------------------|---------------------------------------|--------------------------------------------------------------|---------------------------------------------------------------------------------------------------------------------------------------|------------------------------------------------------------------------------|-------------------------------------------------------------------|--------------------|----------------------------------------------------------------------------------------|----------------------------------------------------------|
| Lot Feat:<br>Park Feat:                  |                                       |                                                              |                                                                                                                                       | Back Lane,Front Ya<br>Double Garage Det                                      | •                                                                 |                    |                                                                                        |                                                          |
| Charles and                              | 1 1 1 1 1 1 1 1 1 1 1 1 1 1 1 1 1 1 1 |                                                              |                                                                                                                                       | -                                                                            |                                                                   |                    |                                                                                        |                                                          |
|                                          |                                       |                                                              |                                                                                                                                       | Utilities and Featur                                                         | es                                                                |                    |                                                                                        |                                                          |
| Roof:<br>Heating:<br>Sewer:              | leating: Forced Air,Natural Gas       |                                                              |                                                                                                                                       | Construc<br><b>Concret</b><br>Flooring:                                      | e,Stucco,Wood Fran                                                | ne                 |                                                                                        |                                                          |
| Ext Feat:                                | BBQ gas line,None,Private Entrance    |                                                              |                                                                                                                                       | Carpet,Hardwood<br>Water Source:<br>Fnd/Bsmt:<br>Poured Concrete             |                                                                   |                    |                                                                                        |                                                          |
| Kitchen Appl:<br>Int Feat:<br>Utilities: |                                       | Dishwasher,Garage Control(s<br>Built-in Features,Closet Orga |                                                                                                                                       | ,Washer/Dryer                                                                |                                                                   | Home,Separate Enti | ance,Tankless Hot W                                                                    | ater                                                     |
|                                          |                                       |                                                              |                                                                                                                                       | Room Information                                                             | 1                                                                 |                    |                                                                                        |                                                          |
| Room                                     |                                       | Level                                                        | Dimensions                                                                                                                            | Room                                                                         |                                                                   | Level              | Dim                                                                                    | ensions                                                  |
| Living Room                              |                                       | Main                                                         | 14`5" x 12`4"                                                                                                                         | Kitchen                                                                      |                                                                   | Main               |                                                                                        | 2" x 14`2"                                               |
| Dining Room                              |                                       | Main                                                         | 12`8" x 11`0"                                                                                                                         | Foyer                                                                        |                                                                   | Main               |                                                                                        | " x 7`0"                                                 |
| Dining Room                              |                                       | Main                                                         | 12`8" x 11`0" 2p                                                                                                                      |                                                                              | hroom                                                             | Main               | 4`1:                                                                                   | 1" x 4`0"                                                |
| Storage                                  |                                       | Main                                                         | 10`5" x 3`4"                                                                                                                          | Mud Ro                                                                       | oom                                                               | Main               | 5`4'                                                                                   | c 5`4"                                                   |
| Bedroom - Primary                        |                                       | Upper                                                        | 13`5" x 10`11"                                                                                                                        | Walk-In                                                                      |                                                                   | Upper              |                                                                                        | " x 4`1"                                                 |
| 4pc Ensuite bath                         |                                       | Upper                                                        | 8`0" x 6`6"                                                                                                                           | Bedroo                                                                       |                                                                   | Upper<br>Upper     |                                                                                        | 5" x 10`11"                                              |
| -                                        |                                       | Upper                                                        | -                                                                                                                                     |                                                                              | 4pc Ensuite bath                                                  |                    | 8`0" x 6`6"                                                                            |                                                          |
| Laundry                                  |                                       | Upper                                                        | 5`5" x 3`1"                                                                                                                           | Family                                                                       |                                                                   | Basement           |                                                                                        | 2" x 14`4"                                               |
| Kitchen                                  |                                       | Basement                                                     | 9`4" x 8`8"                                                                                                                           | Bedroo                                                                       | om                                                                | Basement           | 14`8                                                                                   | 8" x 11`8"                                               |

4pc Bathroom

Basement

9`3" x 6`6"

| Furnace/Utility Room | Basement                                                                                                                                                                                                                                                                                                                                                                                                                                                                                                                                                                                                                                                                                                                                                                                                                                                                                                                                                                                                                                                                                                                                                                                                                                                                                                                                                                                                                                                                                                                                                                                                                                                                    | 8`11" x 3`8"        |  |  |  |
|----------------------|-----------------------------------------------------------------------------------------------------------------------------------------------------------------------------------------------------------------------------------------------------------------------------------------------------------------------------------------------------------------------------------------------------------------------------------------------------------------------------------------------------------------------------------------------------------------------------------------------------------------------------------------------------------------------------------------------------------------------------------------------------------------------------------------------------------------------------------------------------------------------------------------------------------------------------------------------------------------------------------------------------------------------------------------------------------------------------------------------------------------------------------------------------------------------------------------------------------------------------------------------------------------------------------------------------------------------------------------------------------------------------------------------------------------------------------------------------------------------------------------------------------------------------------------------------------------------------------------------------------------------------------------------------------------------------|---------------------|--|--|--|
| -                    |                                                                                                                                                                                                                                                                                                                                                                                                                                                                                                                                                                                                                                                                                                                                                                                                                                                                                                                                                                                                                                                                                                                                                                                                                                                                                                                                                                                                                                                                                                                                                                                                                                                                             | Legal/Tax/Financial |  |  |  |
| Title:               |                                                                                                                                                                                                                                                                                                                                                                                                                                                                                                                                                                                                                                                                                                                                                                                                                                                                                                                                                                                                                                                                                                                                                                                                                                                                                                                                                                                                                                                                                                                                                                                                                                                                             | Zoning:             |  |  |  |
| Fee Simple           |                                                                                                                                                                                                                                                                                                                                                                                                                                                                                                                                                                                                                                                                                                                                                                                                                                                                                                                                                                                                                                                                                                                                                                                                                                                                                                                                                                                                                                                                                                                                                                                                                                                                             | R-CG                |  |  |  |
| Legal Desc:          | 2311603                                                                                                                                                                                                                                                                                                                                                                                                                                                                                                                                                                                                                                                                                                                                                                                                                                                                                                                                                                                                                                                                                                                                                                                                                                                                                                                                                                                                                                                                                                                                                                                                                                                                     |                     |  |  |  |
|                      |                                                                                                                                                                                                                                                                                                                                                                                                                                                                                                                                                                                                                                                                                                                                                                                                                                                                                                                                                                                                                                                                                                                                                                                                                                                                                                                                                                                                                                                                                                                                                                                                                                                                             | Remarks             |  |  |  |
| Pub Rmks:            | Discover this move-in ready, beautifully designed semi-detached home in the sought-after community of Spruce Cliff. With two bedrooms in the main unit and an additional bedroom in the fully legal, self-contained lower suite, this home blends high-quality craftsmanship with modern functionality. Key Features: Prime Location: Centrally located, within walking distance of schools, parks, shopping, and the LRT, making city commutes and weekend getaways a breeze. Chef's Kitchen: Step into an impressive kitchen featuring a massive center island with plenty of seating—perfect for entertaining! Outfitted with premium FRIGIDAIRE appliances, including a fridge, stove, and microwave, this space will delight any home chef. Two Primary Bedrooms Upstairs: Both primary bedrooms offer large walk-in closets, and private 4-piece en-suites, complete with stylish counter-to-ceiling mirrors. Lower-Level Legal Suite: The fully legal, self-contained suite is ideal as an in-law or nanny suite, or for added rental income. It includes its own laundry room, furnace, and hot water tank. This legal suite also has its own FRIGIDAIRE appliances, large windows for abundant natural light, and private front and back patios for the lower legal suite—ideal for outdoor relaxation in a peaceful, private setting. Double Detached Garage: A 2-car garage offers convenience and additional storage space. This well-appointed, thoughtfully designed home is perfect for families looking to settle down or for investors seeking a valuable property in a prime location. Don't miss your chance to own this beautiful home in Spruce Cliff! |                     |  |  |  |
| Property Listed By:  | N/A<br>Century 21 Bamber Rea                                                                                                                                                                                                                                                                                                                                                                                                                                                                                                                                                                                                                                                                                                                                                                                                                                                                                                                                                                                                                                                                                                                                                                                                                                                                                                                                                                                                                                                                                                                                                                                                                                                |                     |  |  |  |