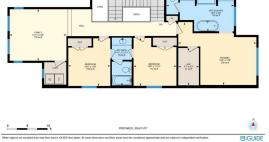

Utilities and Features

| Roof:<br>Heating:<br>Sewer:                                                     | Asphalt Shingle<br>Forced Air,Natural Gas                      |                                                                                                               | Construction:<br><b>Mixed,Other,Stone,Vinyl</b><br>Flooring:                                                                     | Mixed, Other, Stone, Vinyl Siding, Wood Frame                          |                                                                                                               |  |  |
|---------------------------------------------------------------------------------|----------------------------------------------------------------|---------------------------------------------------------------------------------------------------------------|----------------------------------------------------------------------------------------------------------------------------------|------------------------------------------------------------------------|---------------------------------------------------------------------------------------------------------------|--|--|
| Ext Feat: Other,Private Yard                                                    |                                                                |                                                                                                               | 5                                                                                                                                | Carpet, Ceramic Tile, Concrete, Hardwood<br>Water Source:<br>Fnd/Bsmt: |                                                                                                               |  |  |
| Kitchen Appl:<br>Int Feat:<br>Utilities:                                        | -                                                              | Oven,Microwave,Range Hood,Refrig<br>ganizers,Kitchen Island,Open Floorp                                       |                                                                                                                                  | g Tub,Storage,Walk-In Clos                                             | set(s)                                                                                                        |  |  |
| Room<br>Dining Room<br>Foyer<br>Pantry<br>Spc Ensuite bat<br>Bedroom<br>Bedroom | Level<br>Main<br>Main<br>Main<br>th Second<br>Second<br>Second | Dimensions<br>11`3" x 12`2"<br>7`2" x 6`2"<br>5`11" x 7`5"<br>9`8" x 16`9"<br>11`10" x 10`8"<br>11`9" x 10`5" | Room<br>Living Room<br>2pc Bathroom<br>Bedroom - Primary<br>Walk-In Closet<br>4pc Bathroom<br>Family Room<br>Legal/Tax/Financial | <u>Level</u><br>Main<br>Main<br>Second<br>Second<br>Second             | Dimensions<br>11`9" x 16`9"<br>4`11" x 5`1"<br>15`6" x 19`4"<br>9`3" x 5`1"<br>11`1" x 4`11"<br>12`9" x 14`1" |  |  |

447 Crimson Ridge PI NW, Calgary, AB

Main Floor Exterior Area 910.14 sq ft Excluded Area 468.38 sq ft