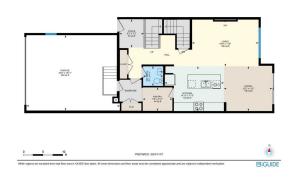

447 Crimson Ridge PI NW, Calgary, AB

Main Floor Exterior Area 910.14 sq ft Excluded Area 468.38 sq ft