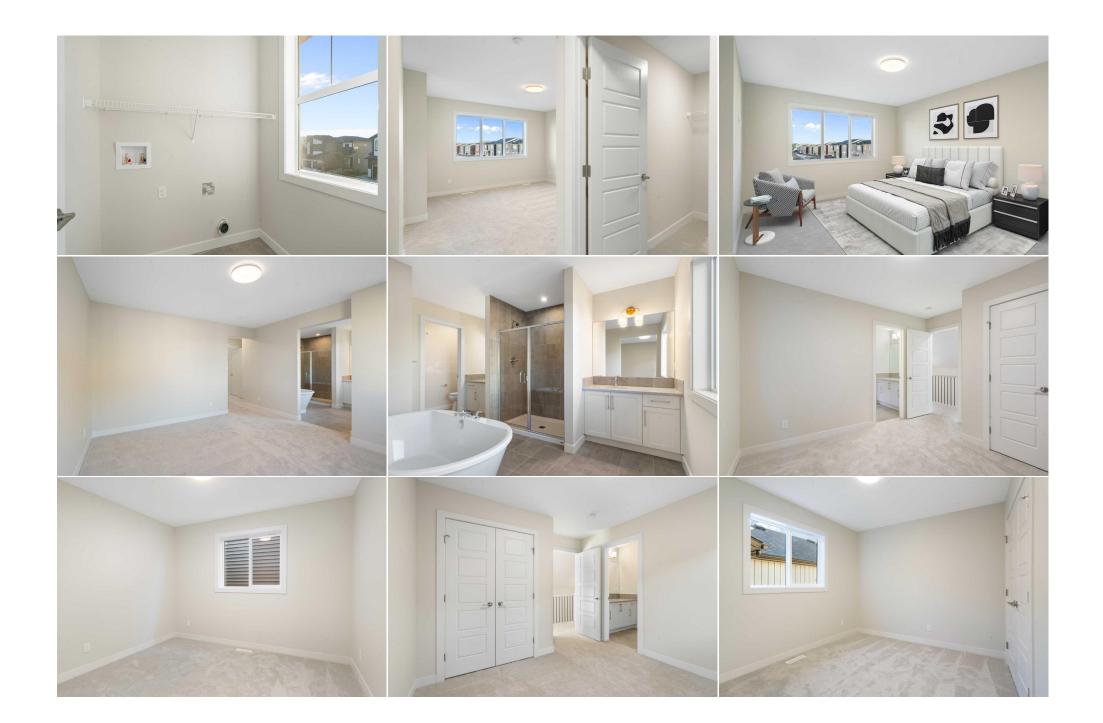

Utilities and Features

| Roof:<br>Heating:<br>Sewer:                                                     | Asphalt Shingle<br>Forced Air,Natural Gas                      |                                                                                                               | Construction:<br><b>Mixed,Other,Stone,Vinyl</b><br>Flooring:                                                                     | Mixed, Other, Stone, Vinyl Siding, Wood Frame                          |                                                                                                               |  |  |
|---------------------------------------------------------------------------------|----------------------------------------------------------------|---------------------------------------------------------------------------------------------------------------|----------------------------------------------------------------------------------------------------------------------------------|------------------------------------------------------------------------|---------------------------------------------------------------------------------------------------------------|--|--|
| Ext Feat: Other,Private Yard                                                    |                                                                |                                                                                                               | 5                                                                                                                                | Carpet, Ceramic Tile, Concrete, Hardwood<br>Water Source:<br>Fnd/Bsmt: |                                                                                                               |  |  |
| Kitchen Appl:<br>Int Feat:<br>Utilities:                                        | -                                                              | Oven,Microwave,Range Hood,Refrig<br>ganizers,Kitchen Island,Open Floorp                                       |                                                                                                                                  | g Tub,Storage,Walk-In Clos                                             | set(s)                                                                                                        |  |  |
| Room<br>Dining Room<br>Foyer<br>Pantry<br>Spc Ensuite bat<br>Bedroom<br>Bedroom | Level<br>Main<br>Main<br>Main<br>th Second<br>Second<br>Second | Dimensions<br>11`3" x 12`2"<br>7`2" x 6`2"<br>5`11" x 7`5"<br>9`8" x 16`9"<br>11`10" x 10`8"<br>11`9" x 10`5" | Room<br>Living Room<br>2pc Bathroom<br>Bedroom - Primary<br>Walk-In Closet<br>4pc Bathroom<br>Family Room<br>Legal/Tax/Financial | <u>Level</u><br>Main<br>Main<br>Second<br>Second<br>Second             | Dimensions<br>11`9" x 16`9"<br>4`11" x 5`1"<br>15`6" x 19`4"<br>9`3" x 5`1"<br>11`1" x 4`11"<br>12`9" x 14`1" |  |  |