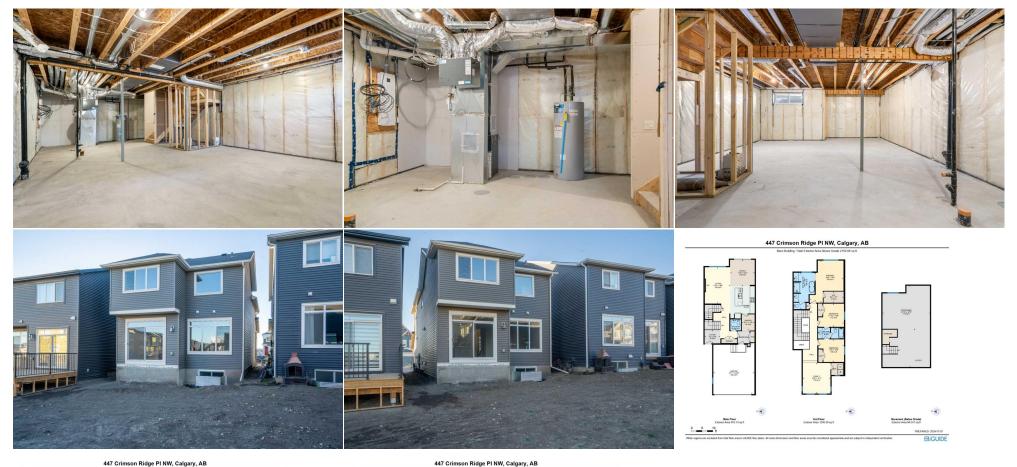

## 447 CRIMSON RIDGE Place, Calgary T3L 2M4

| MLS®#:  | A2177984 | Area:   | Haskayne | Listing<br>Date: | 11/07/24  | List Price: <b>\$820,000</b> |     |
|---------|----------|---------|----------|------------------|-----------|------------------------------|-----|
| Status: | Pending  | County: | Calgary  | Change:          | None      | Association: Fort McMurray   |     |
|         |          |         |          | General In       | formation |                              | DOM |

| Title:<br><b>Fee Simple</b><br>Legal Desc:      | Zoning:<br>R-G<br>2311677                                                                                                                                                                                                                                                                                                                                                                                                                                                                                                                                                                                                                                                                                                                                                                                                                                                                                                                                                                                                                                                                                                                                                                                                                                                                                                              |
|-------------------------------------------------|----------------------------------------------------------------------------------------------------------------------------------------------------------------------------------------------------------------------------------------------------------------------------------------------------------------------------------------------------------------------------------------------------------------------------------------------------------------------------------------------------------------------------------------------------------------------------------------------------------------------------------------------------------------------------------------------------------------------------------------------------------------------------------------------------------------------------------------------------------------------------------------------------------------------------------------------------------------------------------------------------------------------------------------------------------------------------------------------------------------------------------------------------------------------------------------------------------------------------------------------------------------------------------------------------------------------------------------|
|                                                 | Remarks                                                                                                                                                                                                                                                                                                                                                                                                                                                                                                                                                                                                                                                                                                                                                                                                                                                                                                                                                                                                                                                                                                                                                                                                                                                                                                                                |
| Pub Rmks:<br>Inclusions:<br>Property Listed By: | HIGHLIGHTS: Brand New House, 9' Ceilings, Stainless Steel Appliances, Carpet, Valley & Mountain Views, High-end Quiet Neighbourhood, Large Kitchen Island, Deep<br>Back Yard, Oversized Drywalled Garage. WRITE UP: Discover this exceptional newly built home in Rockland Park, offering 2,159 sq.ft. of elegant living space<br>designed with family comfort in mind. This 3 bed 3 bath residence features a grand two-story vaulted foyer that welcomes you into a bright, open main floor with<br>soaring 9' ceilings. The stylish kitchen, complete with quartz countertops and a walk-through pantry, flows seamlessly into a cozy living area with a<br>fireplace—perfect for entertaining or relaxing. Upstairs, you'll find an inviting west-facing family room that is perfectly situated for sunsets over those mountains.<br>The convenient upper-floor laundry and a spacious primary suite with a walk-in closet were well-designed. Additional highlights include an extended-length garage,<br>a functional mud room off the garage, and stunning wrought iron railings. An unfinished basement allows for endless customization potential. Located near parks,<br>playgrounds, schools, shopping, and a golf course, this home offers a beautiful blend of community amenities and modern design.<br>NA<br>eXp Realty |