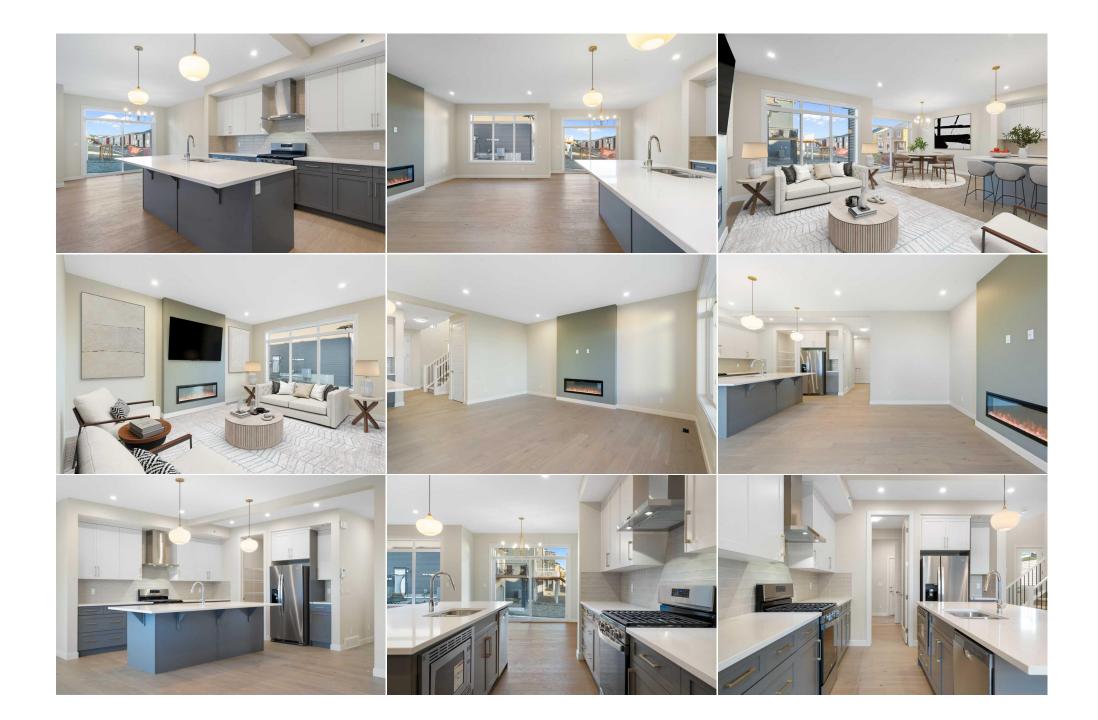

| Title:<br><b>Fee Simple</b><br>Legal Desc:      | Zoning:<br>R-G<br>2311677                                                                                                                                                                                                                                                                                                                                                                                                                                                                                                                                                                                                                                                                                                                                                                                                                                                                                                                                                                                                                                                                                                                                                                                                                                                                                                              |
|-------------------------------------------------|----------------------------------------------------------------------------------------------------------------------------------------------------------------------------------------------------------------------------------------------------------------------------------------------------------------------------------------------------------------------------------------------------------------------------------------------------------------------------------------------------------------------------------------------------------------------------------------------------------------------------------------------------------------------------------------------------------------------------------------------------------------------------------------------------------------------------------------------------------------------------------------------------------------------------------------------------------------------------------------------------------------------------------------------------------------------------------------------------------------------------------------------------------------------------------------------------------------------------------------------------------------------------------------------------------------------------------------|
|                                                 | Remarks                                                                                                                                                                                                                                                                                                                                                                                                                                                                                                                                                                                                                                                                                                                                                                                                                                                                                                                                                                                                                                                                                                                                                                                                                                                                                                                                |
| Pub Rmks:<br>Inclusions:<br>Property Listed By: | HIGHLIGHTS: Brand New House, 9' Ceilings, Stainless Steel Appliances, Carpet, Valley & Mountain Views, High-end Quiet Neighbourhood, Large Kitchen Island, Deep<br>Back Yard, Oversized Drywalled Garage. WRITE UP: Discover this exceptional newly built home in Rockland Park, offering 2,159 sq.ft. of elegant living space<br>designed with family comfort in mind. This 3 bed 3 bath residence features a grand two-story vaulted foyer that welcomes you into a bright, open main floor with<br>soaring 9' ceilings. The stylish kitchen, complete with quartz countertops and a walk-through pantry, flows seamlessly into a cozy living area with a<br>fireplace—perfect for entertaining or relaxing. Upstairs, you'll find an inviting west-facing family room that is perfectly situated for sunsets over those mountains.<br>The convenient upper-floor laundry and a spacious primary suite with a walk-in closet were well-designed. Additional highlights include an extended-length garage,<br>a functional mud room off the garage, and stunning wrought iron railings. An unfinished basement allows for endless customization potential. Located near parks,<br>playgrounds, schools, shopping, and a golf course, this home offers a beautiful blend of community amenities and modern design.<br>NA<br>eXp Realty |