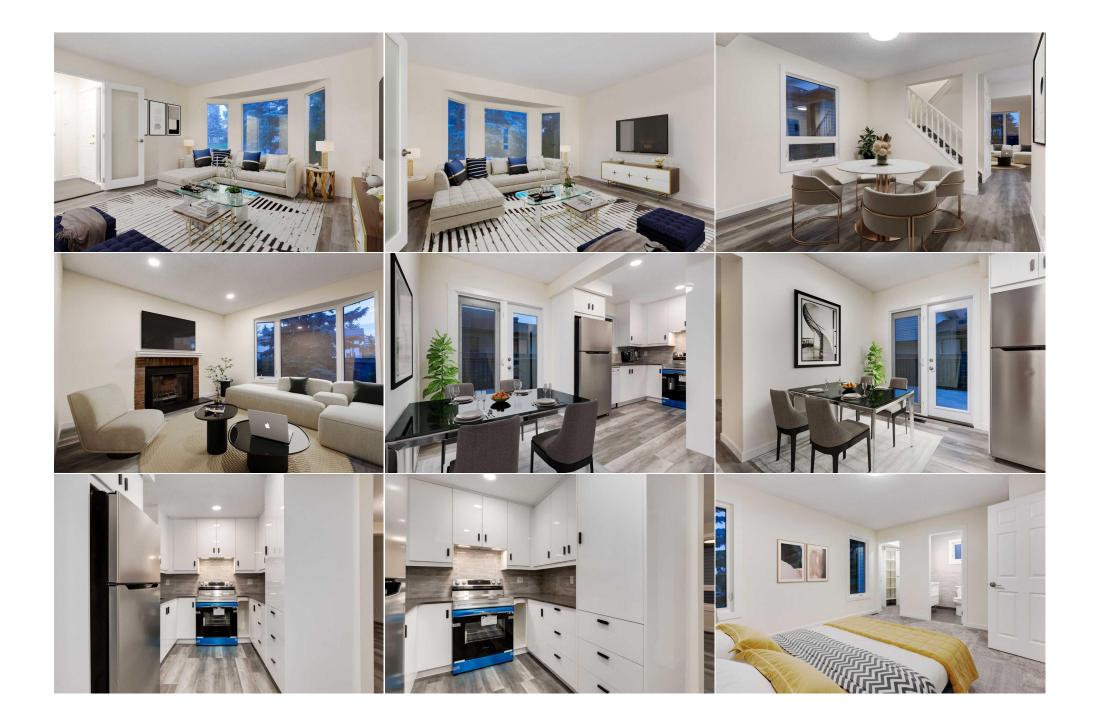

Utilities and Features

| Roof:Asphalt ShingleHeating:Forced Air,Humidity Control,Natural GasSewer:Ext Feat:Lighting,Private Yard     |      |                                                                             | Construction:<br>Concrete,Vinyl Siding,Wood Frame<br>Flooring:<br>Carpet,Ceramic Tile,Vinyl Plank<br>Water Source:<br>Fnd/Bsmt:<br>Poured Concrete |                                                                                           |                                                                      |                                                                                                                |
|-------------------------------------------------------------------------------------------------------------|------|-----------------------------------------------------------------------------|----------------------------------------------------------------------------------------------------------------------------------------------------|-------------------------------------------------------------------------------------------|----------------------------------------------------------------------|----------------------------------------------------------------------------------------------------------------|
| Kitchen Appl:<br>Int Feat:<br>Utilities:                                                                    |      | Dishwasher,Electric Range,<br>Pantry,Quartz Counters,Sto                    | rage,Vinyl Windows                                                                                                                                 | om Information                                                                            |                                                                      |                                                                                                                |
| Room<br>Bedroom<br>2pc Bathroom<br>2pc Bathroom<br>Dining Room<br>Bedroom - Prir<br>4pc Bathroom<br>Bedroom | mary | Level<br>Basement<br>Basement<br>Main<br>Main<br>Second<br>Second<br>Second | Dimensions<br>11`9" x 10`6"<br>0`0" x 0`0"<br>0`0" x 0`0"<br>10`6" x 9`11"<br>14`2" x 11`11"<br>0`0" x 0`0"<br>8`0" x 11`10"                       | Room<br>Game Room<br>Family Room<br>Kitchen<br>Living Room<br>4pc Ensuite bath<br>Bedroom | <u>Level</u><br>Basement<br>Main<br>Main<br>Main<br>Second<br>Second | Dimensions<br>11`11" x 20`10"<br>14`0" x 11`8"<br>8`6" x 16`6"<br>13`4" x 16`8"<br>0`0" x 0`0"<br>11`0" x 9`4" |

| Legal/Tax/Financial                |                                                                                                                                                                                                                                                                                                                                                                                                                                                                                                                                                                                                                                                                                                                                                                                                                                                                                                                                    |  |  |  |  |  |
|------------------------------------|------------------------------------------------------------------------------------------------------------------------------------------------------------------------------------------------------------------------------------------------------------------------------------------------------------------------------------------------------------------------------------------------------------------------------------------------------------------------------------------------------------------------------------------------------------------------------------------------------------------------------------------------------------------------------------------------------------------------------------------------------------------------------------------------------------------------------------------------------------------------------------------------------------------------------------|--|--|--|--|--|
| Title:                             | Zoning:                                                                                                                                                                                                                                                                                                                                                                                                                                                                                                                                                                                                                                                                                                                                                                                                                                                                                                                            |  |  |  |  |  |
| Fee Simple                         | R-CG                                                                                                                                                                                                                                                                                                                                                                                                                                                                                                                                                                                                                                                                                                                                                                                                                                                                                                                               |  |  |  |  |  |
| Legal Desc:                        | 8011518                                                                                                                                                                                                                                                                                                                                                                                                                                                                                                                                                                                                                                                                                                                                                                                                                                                                                                                            |  |  |  |  |  |
|                                    | Remarks                                                                                                                                                                                                                                                                                                                                                                                                                                                                                                                                                                                                                                                                                                                                                                                                                                                                                                                            |  |  |  |  |  |
| Pub Rmks:                          | This family orientated, fully renovated two-storey home in the desirable Woodbine area offers over 2200 SqFt of developed modern living space. With four spacious bedrooms and four bathrooms, including three bedrooms on the second floor, it's designed for comfort and convenience. Enjoy luxurious features like brand new luxury vinyl plank flooring, stylish ceramic tiles, and plush carpets. The main level boasts a cozy wood-burning fireplace in the family room, while the kitchen impresses with fresh quartz countertops, soft-close cabinets, and brand-new stainless-steel appliances. Enjoy summer nights on the expansive deck that offers multiple locations for outdoor dining and lounge areas to enjoy with family and friends. Complete with an attached garage, this home is ideally situated just moments from shopping amenities, excellent schools, and is under thirty minutes to the downtown core. |  |  |  |  |  |
| Inclusions:<br>Property Listed By: | N/A                                                                                                                                                                                                                                                                                                                                                                                                                                                                                                                                                                                                                                                                                                                                                                                                                                                                                                                                |  |  |  |  |  |