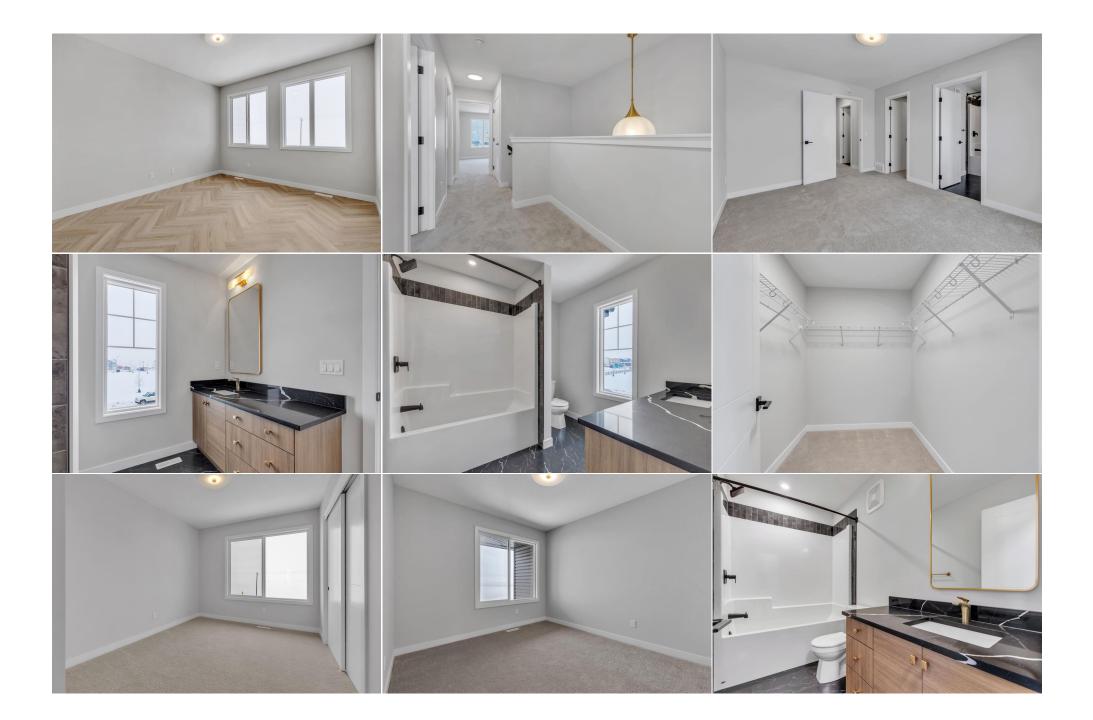

Utilities and Features

| Roof:<br>Heating:<br>Sewer:<br>Ext Feat:<br>Kitchen Appl:                        | Asphalt Shingle<br>Forced Air<br>Other,Private Entrance<br>Dishwasher Electr | ic Stove,Microwave Hood Fan,Refrige                                                    | Water Source:<br>Fnd/Bsmt:<br><b>Poured Concrete</b>                                         | Wood Frame<br>Flooring:<br>Carpet,Ceramic Tile,Laminate<br>Water Source:<br>Fnd/Bsmt:<br>Poured Concrete |                                                                             |  |
|----------------------------------------------------------------------------------|------------------------------------------------------------------------------|----------------------------------------------------------------------------------------|----------------------------------------------------------------------------------------------|----------------------------------------------------------------------------------------------------------|-----------------------------------------------------------------------------|--|
| Int Feat:<br>Utilities:                                                          |                                                                              | hen Island,Open Floorplan,Quartz Cou                                                   |                                                                                              |                                                                                                          |                                                                             |  |
| Room<br>2pc Bathroom<br>Dining Room<br>Bedroom<br>4pc Bathroom<br>4pc Ensuite ba | ••                                                                           | Dimensions<br>0'0" x 0'0"<br>9'9" x 8'8"<br>10'5" x 9'2"<br>0'0" x 0'0"<br>0'0" x 0'0" | <u>Room</u><br>Kitchen<br>Living Room<br>Bedroom<br>Bedroom - Primary<br>Legal/Tax/Financial | <u>Level</u><br>Main<br>Main<br>Upper<br>Upper                                                           | Dimensions<br>8`3" x 8`0"<br>12`6" x 11`8"<br>11`1" x 9`5"<br>15`8" x 12`2" |  |

| Title:<br><b>Fee Simple</b><br>Legal Desc:      | Zoning:<br><b>r-g</b><br>2312519                                                                                                                                                                                                                                                                                                                                                                                                                                                                                                                                                                                                                                                                                                                                                                                                                                                                                                                                                                                                                                                                                                                                                                                                                                                                                                                                                                                                                                                                                                                                                                                                                                                                                                                                                                                                                                                              |
|-------------------------------------------------|-----------------------------------------------------------------------------------------------------------------------------------------------------------------------------------------------------------------------------------------------------------------------------------------------------------------------------------------------------------------------------------------------------------------------------------------------------------------------------------------------------------------------------------------------------------------------------------------------------------------------------------------------------------------------------------------------------------------------------------------------------------------------------------------------------------------------------------------------------------------------------------------------------------------------------------------------------------------------------------------------------------------------------------------------------------------------------------------------------------------------------------------------------------------------------------------------------------------------------------------------------------------------------------------------------------------------------------------------------------------------------------------------------------------------------------------------------------------------------------------------------------------------------------------------------------------------------------------------------------------------------------------------------------------------------------------------------------------------------------------------------------------------------------------------------------------------------------------------------------------------------------------------|
|                                                 | Remarks                                                                                                                                                                                                                                                                                                                                                                                                                                                                                                                                                                                                                                                                                                                                                                                                                                                                                                                                                                                                                                                                                                                                                                                                                                                                                                                                                                                                                                                                                                                                                                                                                                                                                                                                                                                                                                                                                       |
| Pub Rmks:<br>Inclusions:<br>Property Listed By: | *Visit show home at 318 sora way SE Calgary mon-thurs 4-7pm, sat/sunday 2-5pm. Self guided tours available outside those times!*The "CARTER" Floor-plan, with 3 bed/2.5 bath by 'Rohit Homes' - an award winning home builder for over 35 years. FEATURING: INTERIOR UNIT   SINGLE OVERSIZED FRONT GARAGE   BRAND NEW   All Perfectly located In SE Calgary's 'Sora in Hotchkiss', featuring a pond, paths, easy access to major highways and more. Step inside to an expansive open floor plan that seamlessly connects living/dining and kitchen. KITCHEN FEATURES: SS appliances, quartz counters, large island (with place for bar stools), cabinets to ceiling (42' tall), boutique lighting, walk-thru pantry to garage - handy for brining in groceries. Off the kitchen is the dining, living room and half bath. The CARTER plan offers large windows across the back, and with the high ceilings as well as open floor plan, it leaves the home feeling bright and inviting. Upstairs, find 3 good size bedrooms, laundry, 2 full baths. The primary retreat includes a walk in closet, and spa like retreat full en-suite. Ensuite features: Single vanity, bath/shower combo with rain head and wand, quartz counters and beautiful tile work. The lot features alley access in the back, and good size backyard. This home is packed with features that make it a great option to consider for your next home purchase. Located just outside the ring-road, east of Stoney Trail, offering quick access to highways and other amenities on the southeast side of Calgary. All pictures and 3D tours are of the same' floorpan that is completed, your unit may have different (colors/finishings/spec upgrades/design interior/elevation) depending on lot - confirm with builder. Get moving on this brand new place - before it's gone! n/a RE/MAX Real Estate (Mountain View) |