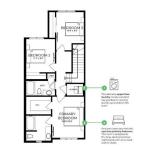

| Title:<br><b>Fee Simple</b><br>Legal Desc:      | Zoning:<br><b>r-g</b><br>2312519                                                                                                                                                                                                                                                                                                                                                                                                                                                                                                                                                                                                                                                                                                                                                                                                                                                                                                                                                                                                                                                                                                                                                                                                                                                                                                                                                                                                                                                                                                                                                                                                                                                                                                                                                                                                                                                              |
|-------------------------------------------------|-----------------------------------------------------------------------------------------------------------------------------------------------------------------------------------------------------------------------------------------------------------------------------------------------------------------------------------------------------------------------------------------------------------------------------------------------------------------------------------------------------------------------------------------------------------------------------------------------------------------------------------------------------------------------------------------------------------------------------------------------------------------------------------------------------------------------------------------------------------------------------------------------------------------------------------------------------------------------------------------------------------------------------------------------------------------------------------------------------------------------------------------------------------------------------------------------------------------------------------------------------------------------------------------------------------------------------------------------------------------------------------------------------------------------------------------------------------------------------------------------------------------------------------------------------------------------------------------------------------------------------------------------------------------------------------------------------------------------------------------------------------------------------------------------------------------------------------------------------------------------------------------------|
|                                                 | Remarks                                                                                                                                                                                                                                                                                                                                                                                                                                                                                                                                                                                                                                                                                                                                                                                                                                                                                                                                                                                                                                                                                                                                                                                                                                                                                                                                                                                                                                                                                                                                                                                                                                                                                                                                                                                                                                                                                       |
| Pub Rmks:<br>Inclusions:<br>Property Listed By: | *Visit show home at 318 sora way SE Calgary mon-thurs 4-7pm, sat/sunday 2-5pm. Self guided tours available outside those times!*The "CARTER" Floor-plan, with 3 bed/2.5 bath by 'Rohit Homes' - an award winning home builder for over 35 years. FEATURING: INTERIOR UNIT   SINGLE OVERSIZED FRONT GARAGE   BRAND NEW   All Perfectly located In SE Calgary's 'Sora in Hotchkiss', featuring a pond, paths, easy access to major highways and more. Step inside to an expansive open floor plan that seamlessly connects living/dining and kitchen. KITCHEN FEATURES: SS appliances, quartz counters, large island (with place for bar stools), cabinets to ceiling (42' tall), boutique lighting, walk-thru pantry to garage - handy for brining in groceries. Off the kitchen is the dining, living room and half bath. The CARTER plan offers large windows across the back, and with the high ceilings as well as open floor plan, it leaves the home feeling bright and inviting. Upstairs, find 3 good size bedrooms, laundry, 2 full baths. The primary retreat includes a walk in closet, and spa like retreat full en-suite. Ensuite features: Single vanity, bath/shower combo with rain head and wand, quartz counters and beautiful tile work. The lot features alley access in the back, and good size backyard. This home is packed with features that make it a great option to consider for your next home purchase. Located just outside the ring-road, east of Stoney Trail, offering quick access to highways and other amenities on the southeast side of Calgary. All pictures and 3D tours are of the same' floorpan that is completed, your unit may have different (colors/finishings/spec upgrades/design interior/elevation) depending on lot - confirm with builder. Get moving on this brand new place - before it's gone! n/a RE/MAX Real Estate (Mountain View) |