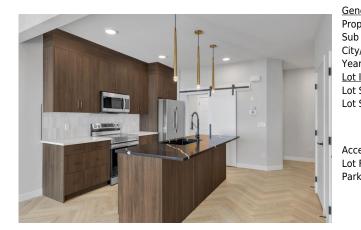

Utilities and Features

| Roof:<br>Heating:<br>Sewer:<br>Ext Feat:<br>Kitchen Appl:                        | Asphalt Shingle<br>Forced Air<br>Other,Private Entrance<br>Dishwasher Electr | ic Stove,Microwave Hood Fan,Refrige                                                    | Water Source:<br>Fnd/Bsmt:<br><b>Poured Concrete</b>                                         | Wood Frame<br>Flooring:<br>Carpet,Ceramic Tile,Laminate<br>Water Source:<br>Fnd/Bsmt:<br>Poured Concrete |                                                                             |  |
|----------------------------------------------------------------------------------|------------------------------------------------------------------------------|----------------------------------------------------------------------------------------|----------------------------------------------------------------------------------------------|----------------------------------------------------------------------------------------------------------|-----------------------------------------------------------------------------|--|
| Int Feat:<br>Utilities:                                                          |                                                                              | hen Island,Open Floorplan,Quartz Cou                                                   |                                                                                              |                                                                                                          |                                                                             |  |
| Room<br>2pc Bathroom<br>Dining Room<br>Bedroom<br>4pc Bathroom<br>4pc Ensuite ba | ••                                                                           | Dimensions<br>0'0" x 0'0"<br>9'9" x 8'8"<br>10'5" x 9'2"<br>0'0" x 0'0"<br>0'0" x 0'0" | <u>Room</u><br>Kitchen<br>Living Room<br>Bedroom<br>Bedroom - Primary<br>Legal/Tax/Financial | <u>Level</u><br>Main<br>Main<br>Upper<br>Upper                                                           | Dimensions<br>8`3" x 8`0"<br>12`6" x 11`8"<br>11`1" x 9`5"<br>15`8" x 12`2" |  |

| Title:<br><b>Fee Simple</b><br>Legal Desc:      | Zoning:<br><b>r-g</b><br>2312519                                                                                                                                                                                                                                                                                                                                                                                                                                                                                                                                                                                                                                                                                                                                                                                                                                                                                                                                                                                                                                                                                                                                                                                                                                                                                                                                                                                                                                                                                                                                                                                                                                                                                                                                                                                                                                                              |
|-------------------------------------------------|-----------------------------------------------------------------------------------------------------------------------------------------------------------------------------------------------------------------------------------------------------------------------------------------------------------------------------------------------------------------------------------------------------------------------------------------------------------------------------------------------------------------------------------------------------------------------------------------------------------------------------------------------------------------------------------------------------------------------------------------------------------------------------------------------------------------------------------------------------------------------------------------------------------------------------------------------------------------------------------------------------------------------------------------------------------------------------------------------------------------------------------------------------------------------------------------------------------------------------------------------------------------------------------------------------------------------------------------------------------------------------------------------------------------------------------------------------------------------------------------------------------------------------------------------------------------------------------------------------------------------------------------------------------------------------------------------------------------------------------------------------------------------------------------------------------------------------------------------------------------------------------------------|
|                                                 | Remarks                                                                                                                                                                                                                                                                                                                                                                                                                                                                                                                                                                                                                                                                                                                                                                                                                                                                                                                                                                                                                                                                                                                                                                                                                                                                                                                                                                                                                                                                                                                                                                                                                                                                                                                                                                                                                                                                                       |
| Pub Rmks:<br>Inclusions:<br>Property Listed By: | *Visit show home at 318 sora way SE Calgary mon-thurs 4-7pm, sat/sunday 2-5pm. Self guided tours available outside those times!*The "CARTER" Floor-plan, with 3 bed/2.5 bath by 'Rohit Homes' - an award winning home builder for over 35 years. FEATURING: INTERIOR UNIT   SINGLE OVERSIZED FRONT GARAGE   BRAND NEW   All Perfectly located In SE Calgary's 'Sora in Hotchkiss', featuring a pond, paths, easy access to major highways and more. Step inside to an expansive open floor plan that seamlessly connects living/dining and kitchen. KITCHEN FEATURES: SS appliances, quartz counters, large island (with place for bar stools), cabinets to ceiling (42' tall), boutique lighting, walk-thru pantry to garage - handy for brining in groceries. Off the kitchen is the dining, living room and half bath. The CARTER plan offers large windows across the back, and with the high ceilings as well as open floor plan, it leaves the home feeling bright and inviting. Upstairs, find 3 good size bedrooms, laundry, 2 full baths. The primary retreat includes a walk in closet, and spa like retreat full en-suite. Ensuite features: Single vanity, bath/shower combo with rain head and wand, quartz counters and beautiful tile work. The lot features alley access in the back, and good size backyard. This home is packed with features that make it a great option to consider for your next home purchase. Located just outside the ring-road, east of Stoney Trail, offering quick access to highways and other amenities on the southeast side of Calgary. All pictures and 3D tours are of the same' floorpan that is completed, your unit may have different (colors/finishings/spec upgrades/design interior/elevation) depending on lot - confirm with builder. Get moving on this brand new place - before it's gone! n/a RE/MAX Real Estate (Mountain View) |