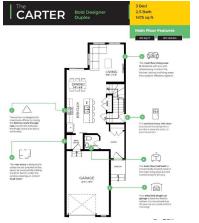

| Title:<br><b>Fee Simple</b><br>Legal Desc:      | Zoning:<br><b>r-g</b><br>2312519                                                                                                                                                                                                                                                                                                                                                                                                                                                                                                                                                                                                                                                                                                                                                                                                                                                                                                                                                                                                                                                                                                                                                                                                                                                                                                                                                                                                                                                                                                                                                                                                                                                                                                                                                                                                                                                              |
|-------------------------------------------------|-----------------------------------------------------------------------------------------------------------------------------------------------------------------------------------------------------------------------------------------------------------------------------------------------------------------------------------------------------------------------------------------------------------------------------------------------------------------------------------------------------------------------------------------------------------------------------------------------------------------------------------------------------------------------------------------------------------------------------------------------------------------------------------------------------------------------------------------------------------------------------------------------------------------------------------------------------------------------------------------------------------------------------------------------------------------------------------------------------------------------------------------------------------------------------------------------------------------------------------------------------------------------------------------------------------------------------------------------------------------------------------------------------------------------------------------------------------------------------------------------------------------------------------------------------------------------------------------------------------------------------------------------------------------------------------------------------------------------------------------------------------------------------------------------------------------------------------------------------------------------------------------------|
|                                                 | Remarks                                                                                                                                                                                                                                                                                                                                                                                                                                                                                                                                                                                                                                                                                                                                                                                                                                                                                                                                                                                                                                                                                                                                                                                                                                                                                                                                                                                                                                                                                                                                                                                                                                                                                                                                                                                                                                                                                       |
| Pub Rmks:<br>Inclusions:<br>Property Listed By: | *Visit show home at 318 sora way SE Calgary mon-thurs 4-7pm, sat/sunday 2-5pm. Self guided tours available outside those times!*The "CARTER" Floor-plan, with 3 bed/2.5 bath by 'Rohit Homes' - an award winning home builder for over 35 years. FEATURING: INTERIOR UNIT   SINGLE OVERSIZED FRONT GARAGE   BRAND NEW   All Perfectly located In SE Calgary's 'Sora in Hotchkiss', featuring a pond, paths, easy access to major highways and more. Step inside to an expansive open floor plan that seamlessly connects living/dining and kitchen. KITCHEN FEATURES: SS appliances, quartz counters, large island (with place for bar stools), cabinets to ceiling (42' tall), boutique lighting, walk-thru pantry to garage - handy for brining in groceries. Off the kitchen is the dining, living room and half bath. The CARTER plan offers large windows across the back, and with the high ceilings as well as open floor plan, it leaves the home feeling bright and inviting. Upstairs, find 3 good size bedrooms, laundry, 2 full baths. The primary retreat includes a walk in closet, and spa like retreat full en-suite. Ensuite features: Single vanity, bath/shower combo with rain head and wand, quartz counters and beautiful tile work. The lot features alley access in the back, and good size backyard. This home is packed with features that make it a great option to consider for your next home purchase. Located just outside the ring-road, east of Stoney Trail, offering quick access to highways and other amenities on the southeast side of Calgary. All pictures and 3D tours are of the same' floorpan that is completed, your unit may have different (colors/finishings/spec upgrades/design interior/elevation) depending on lot - confirm with builder. Get moving on this brand new place - before it's gone! n/a RE/MAX Real Estate (Mountain View) |

## TO VIEW THIS PROPERTY WITH AN A-TEAM BUYER'S AGENT PLEASE CONTACT (587) 700-7123

| SORA<br>AT HOTCHKISS Bold Desig                                                                                                                                                                                                                                                      | gner Homes Project Features                                                                                      |
|--------------------------------------------------------------------------------------------------------------------------------------------------------------------------------------------------------------------------------------------------------------------------------------|------------------------------------------------------------------------------------------------------------------|
| Rohit                                                                                                                                                                                                                                                                                | × Louis Duncan++E<br>DESIGNS                                                                                     |
| Bold Designer Homes                                                                                                                                                                                                                                                                  | Magazine-Worthy Interiors Just Got Better                                                                        |
| At Rohit Homes, we know it's not just about<br>having a functional floor plan, it's about having<br>space that you're proud to show off.                                                                                                                                             | Working exclusively with Rohit Homes, the Louis                                                                  |
| Each of our homes features a distinct look that<br>inspired by you - our customers,<br>Why Rohit Homes?                                                                                                                                                                              |                                                                                                                  |
| Built by a 4-time Home Builder of the Year                                                                                                                                                                                                                                           | <ul> <li>Tall 9' ceilings on the main floors</li> </ul>                                                          |
| <ul> <li>Peace-of-mind 1-2-5-10 year new home<br/>warranty</li> </ul>                                                                                                                                                                                                                | <ul> <li>Designer kitchen cabinets with modern<br/>crown molding topping the upper cabinets</li> </ul>           |
| Your Doorstep And Beyond                                                                                                                                                                                                                                                             | <ul> <li>Each kitchen boasts elegant quartz<br/>countertops and opulent tile backsplashes</li> </ul>             |
| <ul> <li>Architecturally designed exterior for eye-<br/>catching curb appeal</li> </ul>                                                                                                                                                                                              | Contercops and optime the backspissies     Cenerous kitchen island with breakfast bar     and pleinty of storage |
| Turn-key with landscaping included<br>in Sora, life is effortless and tranquil. It's a<br>community known for natural beauty and a<br>warm community feeling. You'll love exploring<br>the natural wetland, park space, seenic paths<br>and boardwalks. You can also watch nature at | <ul> <li>Distinctive decorative finishes including eye</li> </ul>                                                |
| play from the many seating areas along the                                                                                                                                                                                                                                           | Desirable luxury vinyl plank flooring on the<br>main floor                                                       |
| water's edge.                                                                                                                                                                                                                                                                        |                                                                                                                  |