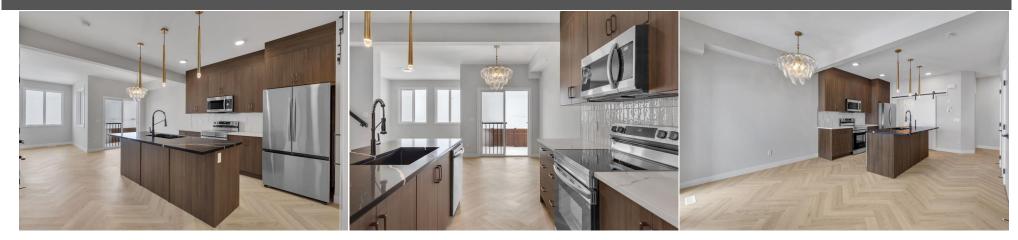

Utilities and Features

| Roof:<br>Heating:<br>Sewer:<br>Ext Feat:<br>Kitchen Appl:                        | Asphalt Shingle<br>Forced Air<br>Other,Private Entrance<br>Dishwasher Electr | ic Stove,Microwave Hood Fan,Refrige                                                    | Water Source:<br>Fnd/Bsmt:<br><b>Poured Concrete</b>                                         | Wood Frame<br>Flooring:<br>Carpet,Ceramic Tile,Laminate<br>Water Source:<br>Fnd/Bsmt:<br>Poured Concrete |                                                                             |  |
|----------------------------------------------------------------------------------|------------------------------------------------------------------------------|----------------------------------------------------------------------------------------|----------------------------------------------------------------------------------------------|----------------------------------------------------------------------------------------------------------|-----------------------------------------------------------------------------|--|
| Int Feat:<br>Utilities:                                                          |                                                                              | hen Island,Open Floorplan,Quartz Cou                                                   |                                                                                              |                                                                                                          |                                                                             |  |
| Room<br>2pc Bathroom<br>Dining Room<br>Bedroom<br>4pc Bathroom<br>4pc Ensuite ba | ••                                                                           | Dimensions<br>0'0" x 0'0"<br>9'9" x 8'8"<br>10'5" x 9'2"<br>0'0" x 0'0"<br>0'0" x 0'0" | <u>Room</u><br>Kitchen<br>Living Room<br>Bedroom<br>Bedroom - Primary<br>Legal/Tax/Financial | <u>Level</u><br>Main<br>Main<br>Upper<br>Upper                                                           | Dimensions<br>8`3" x 8`0"<br>12`6" x 11`8"<br>11`1" x 9`5"<br>15`8" x 12`2" |  |

| Title:<br><b>Fee Simple</b><br>Legal Desc:      | Zoning:<br><b>r-g</b><br>2312519                                                                                                                                                                                                                                                                                                                                                                                                                                                                                                                                                                                                                                                                                                                                                                                                                                                                                                                                                                                                                                                                                                                                                                                                                                                                                                                                                                                                                                                                                                                                                                                                                                                                                                                                                                                                                                                              |
|-------------------------------------------------|-----------------------------------------------------------------------------------------------------------------------------------------------------------------------------------------------------------------------------------------------------------------------------------------------------------------------------------------------------------------------------------------------------------------------------------------------------------------------------------------------------------------------------------------------------------------------------------------------------------------------------------------------------------------------------------------------------------------------------------------------------------------------------------------------------------------------------------------------------------------------------------------------------------------------------------------------------------------------------------------------------------------------------------------------------------------------------------------------------------------------------------------------------------------------------------------------------------------------------------------------------------------------------------------------------------------------------------------------------------------------------------------------------------------------------------------------------------------------------------------------------------------------------------------------------------------------------------------------------------------------------------------------------------------------------------------------------------------------------------------------------------------------------------------------------------------------------------------------------------------------------------------------|
|                                                 | Remarks                                                                                                                                                                                                                                                                                                                                                                                                                                                                                                                                                                                                                                                                                                                                                                                                                                                                                                                                                                                                                                                                                                                                                                                                                                                                                                                                                                                                                                                                                                                                                                                                                                                                                                                                                                                                                                                                                       |
| Pub Rmks:<br>Inclusions:<br>Property Listed By: | *Visit show home at 318 sora way SE Calgary mon-thurs 4-7pm, sat/sunday 2-5pm. Self guided tours available outside those times!*The "CARTER" Floor-plan, with 3 bed/2.5 bath by 'Rohit Homes' - an award winning home builder for over 35 years. FEATURING: INTERIOR UNIT   SINGLE OVERSIZED FRONT GARAGE   BRAND NEW   All Perfectly located In SE Calgary's 'Sora in Hotchkiss', featuring a pond, paths, easy access to major highways and more. Step inside to an expansive open floor plan that seamlessly connects living/dining and kitchen. KITCHEN FEATURES: SS appliances, quartz counters, large island (with place for bar stools), cabinets to ceiling (42' tall), boutique lighting, walk-thru pantry to garage - handy for brining in groceries. Off the kitchen is the dining, living room and half bath. The CARTER plan offers large windows across the back, and with the high ceilings as well as open floor plan, it leaves the home feeling bright and inviting. Upstairs, find 3 good size bedrooms, laundry, 2 full baths. The primary retreat includes a walk in closet, and spa like retreat full en-suite. Ensuite features: Single vanity, bath/shower combo with rain head and wand, quartz counters and beautiful tile work. The lot features alley access in the back, and good size backyard. This home is packed with features that make it a great option to consider for your next home purchase. Located just outside the ring-road, east of Stoney Trail, offering quick access to highways and other amenities on the southeast side of Calgary. All pictures and 3D tours are of the same' floorpan that is completed, your unit may have different (colors/finishings/spec upgrades/design interior/elevation) depending on lot - confirm with builder. Get moving on this brand new place - before it's gone! n/a RE/MAX Real Estate (Mountain View) |