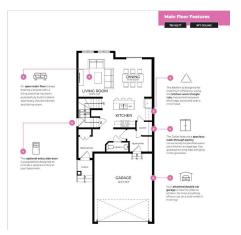

Utilities and Features

| Roof:Asphalt ShingleHeating:Forced AirSewer:Ext Feat:Other,Private Entrance        |                       |                                                                                                                                                                                                |                                                                      | Construction:<br><b>Wood Frame</b><br>Flooring:<br><b>Carpet,Ceramic Tile,Laminate</b><br>Water Source:<br>Fnd/Bsmt: |                                                         |                                                                              |  |  |
|------------------------------------------------------------------------------------|-----------------------|------------------------------------------------------------------------------------------------------------------------------------------------------------------------------------------------|----------------------------------------------------------------------|----------------------------------------------------------------------------------------------------------------------|---------------------------------------------------------|------------------------------------------------------------------------------|--|--|
| Kitchen Appl:<br>Int Feat:<br>Utilities:                                           |                       | Poured Concrete<br>Dishwasher,Electric Stove,Microwave Hood Fan,Refrigerator,Washer/Dryer<br>High Ceilings,Kitchen Island,Open Floorplan,Quartz Counters,Separate Entrance<br>Room Information |                                                                      |                                                                                                                      |                                                         |                                                                              |  |  |
| Room<br>2pc Bathroom<br>Dining Room<br>Bedroom<br>Bedroom - Prin<br>4pc Ensuite ba | N<br>N<br>L<br>mary L | <u>level</u><br>Main<br>Main<br>Jpper<br>Jpper<br>Jpper                                                                                                                                        | <u>Dimensions</u><br>11`10" x 12`0"<br>9`8" x 11`0"<br>15`8" x 12`2" | Room<br>Kitchen<br>Living Room<br>Bedroom<br>4pc Bathroom<br>Bonus Room<br>Legal/Tax/Financial                       | <u>Level</u><br>Main<br>Main<br>Upper<br>Upper<br>Upper | Dimensions<br>12`0" x 9`2"<br>13`9" x 11`0"<br>12`8" x 9`5"<br>11`2" x 10`5" |  |  |

| Title:<br><b>Fee Simple</b><br>Legal Desc:      | Zoning:<br>r-g<br>2312519<br>Remarks                                                                                                                                                                                                                                                                                                                                                                                                                                                                                                                                                                                                                                                                                                                                                                                                                                                                                                                                                                                                                                                                                                                                                                                                                                                                                                                                                                                                                                                                                                                                                                                                                                                                                                                                                                                                                                                                                                                                                                                                                                        |
|-------------------------------------------------|-----------------------------------------------------------------------------------------------------------------------------------------------------------------------------------------------------------------------------------------------------------------------------------------------------------------------------------------------------------------------------------------------------------------------------------------------------------------------------------------------------------------------------------------------------------------------------------------------------------------------------------------------------------------------------------------------------------------------------------------------------------------------------------------------------------------------------------------------------------------------------------------------------------------------------------------------------------------------------------------------------------------------------------------------------------------------------------------------------------------------------------------------------------------------------------------------------------------------------------------------------------------------------------------------------------------------------------------------------------------------------------------------------------------------------------------------------------------------------------------------------------------------------------------------------------------------------------------------------------------------------------------------------------------------------------------------------------------------------------------------------------------------------------------------------------------------------------------------------------------------------------------------------------------------------------------------------------------------------------------------------------------------------------------------------------------------------|
| Pub Rmks:<br>Inclusions:<br>Property Listed By: | LIMITED quick possession available. *Visit show home at 318 sora way SE Calgary mon-thurs 4-7pm, sat/sunday 2-5pm. Self guided tours available outside those times!* The 'DALLAS' half duplex, Built by Rohit Homes, An award-winning home builder for over 35 years known for its Design Interiors. featuring: LARGE LOT   SEPARATE ENTRANCE   DOUBLE ATTACHED GARAGE   UPSTAIRS BONUS   BRAND NEW   INTERIOR DESIGNED by Louis Duncan-He   1,726 sq ft 3 bed , 2.5 bath   Built by Rohit Homes & Perfectly located at Sora in Hotchkiss, a neighbourhood known for its natural beauty and warm community feeling. UPGRADES AND FEATURES INC: quartz counters throughout, kitchen cabinets 42' tall, separate entrance, attached garage and so much more! Step inside to find yourself gravitate towards your large chefs kitchen, which includes SS appliances, quartz counters, large island (with place for bar stools), cabinets to ceiling (42' tall), walk thru pantry to garage (handy) - a perfect place to gather and create masterful meals. Off the kitchen is the nook, and living space. There are windows across the rear, and with the high ceilings as well as open floor plan, it leaves the home feeling bright and inviting. Upstairs, find 3 good size bedrooms, with one being the primary retreat, that includes a large walk in closet, and spa like retreat full en-suite. To complete upper level is another full bath, and laundry. There is separate entrance to basement. To wrap this up is a front attached garage - a must have for our winters! All pictures and 3D tours are of the 'Dallas' floorpan that is completed, your unit may have different (colors/finishings/spec upgrades/design interior/elevation) - confirm with builder. This home is packed with features that make it a great option to consider for your next home purchase. Located just outside the ring-road, east of Stoney Trail, offering quick access to highways and other amenities on the southeast side of Calgary. n/a RE/MAX Real Estate (Mountain View) |