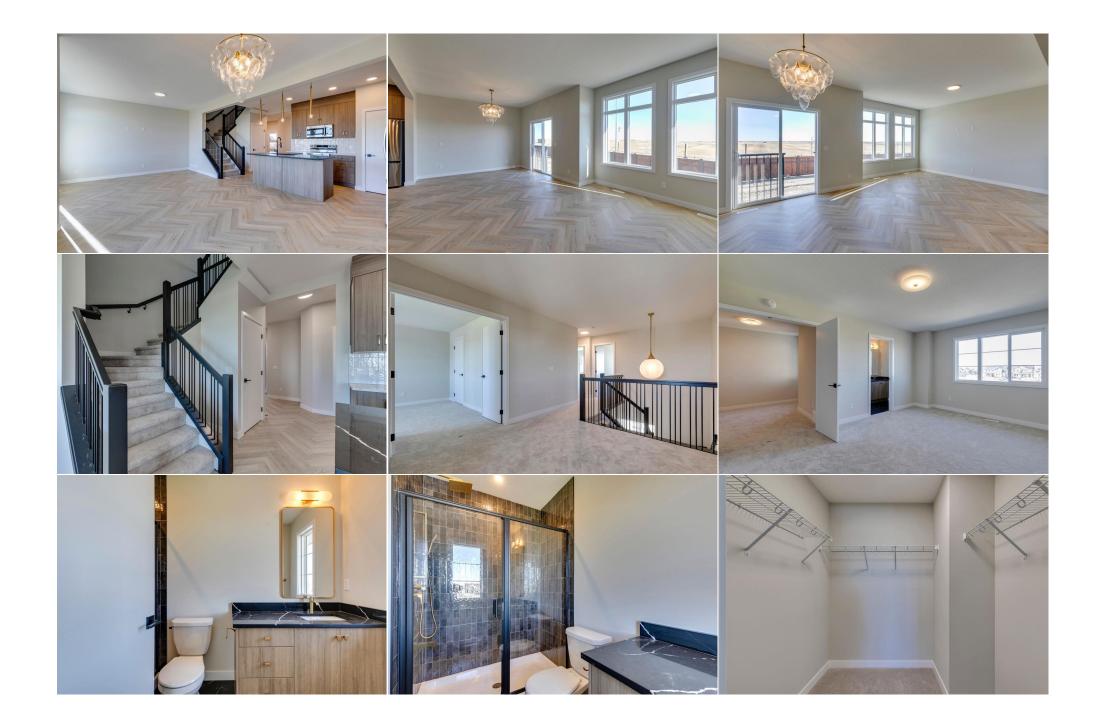

Utilities and Features

| Roof:Asphalt ShingleHeating:Forced AirSewer:Ext Feat:Other,Private Entrance        |                       |                                                                                                                                                                                                |                                                                      | Construction:<br><b>Wood Frame</b><br>Flooring:<br><b>Carpet,Ceramic Tile,Laminate</b><br>Water Source:<br>Fnd/Bsmt: |                                                         |                                                                              |  |  |
|------------------------------------------------------------------------------------|-----------------------|------------------------------------------------------------------------------------------------------------------------------------------------------------------------------------------------|----------------------------------------------------------------------|----------------------------------------------------------------------------------------------------------------------|---------------------------------------------------------|------------------------------------------------------------------------------|--|--|
| Kitchen Appl:<br>Int Feat:<br>Utilities:                                           |                       | Poured Concrete<br>Dishwasher,Electric Stove,Microwave Hood Fan,Refrigerator,Washer/Dryer<br>High Ceilings,Kitchen Island,Open Floorplan,Quartz Counters,Separate Entrance<br>Room Information |                                                                      |                                                                                                                      |                                                         |                                                                              |  |  |
| Room<br>2pc Bathroom<br>Dining Room<br>Bedroom<br>Bedroom - Prin<br>4pc Ensuite ba | N<br>N<br>L<br>mary L | <u>level</u><br>Main<br>Main<br>Jpper<br>Jpper<br>Jpper                                                                                                                                        | <u>Dimensions</u><br>11`10" x 12`0"<br>9`8" x 11`0"<br>15`8" x 12`2" | Room<br>Kitchen<br>Living Room<br>Bedroom<br>4pc Bathroom<br>Bonus Room<br>Legal/Tax/Financial                       | <u>Level</u><br>Main<br>Main<br>Upper<br>Upper<br>Upper | Dimensions<br>12`0" x 9`2"<br>13`9" x 11`0"<br>12`8" x 9`5"<br>11`2" x 10`5" |  |  |

| Title:<br><b>Fee Simple</b><br>Legal Desc:      | Zoning:<br>r-g<br>2312519<br>Remarks                                                                                                                                                                                                                                                                                                                                                                                                                                                                                                                                                                                                                                                                                                                                                                                                                                                                                                                                                                                                                                                                                                                                                                                                                                                                                                                                                                                                                                                                                                                                                                                                                                                                                                                                                                                                                                                                                                                                                                                                                                        |
|-------------------------------------------------|-----------------------------------------------------------------------------------------------------------------------------------------------------------------------------------------------------------------------------------------------------------------------------------------------------------------------------------------------------------------------------------------------------------------------------------------------------------------------------------------------------------------------------------------------------------------------------------------------------------------------------------------------------------------------------------------------------------------------------------------------------------------------------------------------------------------------------------------------------------------------------------------------------------------------------------------------------------------------------------------------------------------------------------------------------------------------------------------------------------------------------------------------------------------------------------------------------------------------------------------------------------------------------------------------------------------------------------------------------------------------------------------------------------------------------------------------------------------------------------------------------------------------------------------------------------------------------------------------------------------------------------------------------------------------------------------------------------------------------------------------------------------------------------------------------------------------------------------------------------------------------------------------------------------------------------------------------------------------------------------------------------------------------------------------------------------------------|
| Pub Rmks:<br>Inclusions:<br>Property Listed By: | LIMITED quick possession available. *Visit show home at 318 sora way SE Calgary mon-thurs 4-7pm, sat/sunday 2-5pm. Self guided tours available outside those times!* The 'DALLAS' half duplex, Built by Rohit Homes, An award-winning home builder for over 35 years known for its Design Interiors. featuring: LARGE LOT   SEPARATE ENTRANCE   DOUBLE ATTACHED GARAGE   UPSTAIRS BONUS   BRAND NEW   INTERIOR DESIGNED by Louis Duncan-He   1,726 sq ft 3 bed , 2.5 bath   Built by Rohit Homes & Perfectly located at Sora in Hotchkiss, a neighbourhood known for its natural beauty and warm community feeling. UPGRADES AND FEATURES INC: quartz counters throughout, kitchen cabinets 42' tall, separate entrance, attached garage and so much more! Step inside to find yourself gravitate towards your large chefs kitchen, which includes SS appliances, quartz counters, large island (with place for bar stools), cabinets to ceiling (42' tall), walk thru pantry to garage (handy) - a perfect place to gather and create masterful meals. Off the kitchen is the nook, and living space. There are windows across the rear, and with the high ceilings as well as open floor plan, it leaves the home feeling bright and inviting. Upstairs, find 3 good size bedrooms, with one being the primary retreat, that includes a large walk in closet, and spa like retreat full en-suite. To complete upper level is another full bath, and laundry. There is separate entrance to basement. To wrap this up is a front attached garage - a must have for our winters! All pictures and 3D tours are of the 'Dallas' floorpan that is completed, your unit may have different (colors/finishings/spec upgrades/design interior/elevation) - confirm with builder. This home is packed with features that make it a great option to consider for your next home purchase. Located just outside the ring-road, east of Stoney Trail, offering quick access to highways and other amenities on the southeast side of Calgary. n/a RE/MAX Real Estate (Mountain View) |