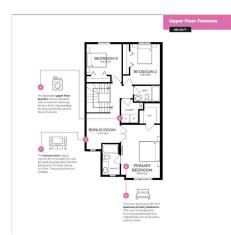

Utilities and Features

| Roof:Asphalt ShingleHeating:Forced AirSewer:Ext Feat:Other,Private Entrance        |                       |                                                                                                                                                                                                |                                                                      | Construction:<br><b>Wood Frame</b><br>Flooring:<br><b>Carpet,Ceramic Tile,Laminate</b><br>Water Source:<br>Fnd/Bsmt: |                                                         |                                                                              |  |  |
|------------------------------------------------------------------------------------|-----------------------|------------------------------------------------------------------------------------------------------------------------------------------------------------------------------------------------|----------------------------------------------------------------------|----------------------------------------------------------------------------------------------------------------------|---------------------------------------------------------|------------------------------------------------------------------------------|--|--|
| Kitchen Appl:<br>Int Feat:<br>Utilities:                                           |                       | Poured Concrete<br>Dishwasher,Electric Stove,Microwave Hood Fan,Refrigerator,Washer/Dryer<br>High Ceilings,Kitchen Island,Open Floorplan,Quartz Counters,Separate Entrance<br>Room Information |                                                                      |                                                                                                                      |                                                         |                                                                              |  |  |
| Room<br>2pc Bathroom<br>Dining Room<br>Bedroom<br>Bedroom - Prin<br>4pc Ensuite ba | N<br>N<br>L<br>mary L | <u>level</u><br>Main<br>Main<br>Jpper<br>Jpper<br>Jpper                                                                                                                                        | <u>Dimensions</u><br>11`10" x 12`0"<br>9`8" x 11`0"<br>15`8" x 12`2" | Room<br>Kitchen<br>Living Room<br>Bedroom<br>4pc Bathroom<br>Bonus Room<br>Legal/Tax/Financial                       | <u>Level</u><br>Main<br>Main<br>Upper<br>Upper<br>Upper | Dimensions<br>12`0" x 9`2"<br>13`9" x 11`0"<br>12`8" x 9`5"<br>11`2" x 10`5" |  |  |

| Title:<br><b>Fee Simple</b><br>Legal Desc:      | Zoning:<br>r-g<br>2312519<br>Remarks                                                                                                                                                                                                                                                                                                                                                                                                                                                                                                                                                                                                                                                                                                                                                                                                                                                                                                                                                                                                                                                                                                                                                                                                                                                                                                                                                                                                                                                                                                                                                                                                                                                                                                                                                                                                                                                                                                                                                                                                                                        |
|-------------------------------------------------|-----------------------------------------------------------------------------------------------------------------------------------------------------------------------------------------------------------------------------------------------------------------------------------------------------------------------------------------------------------------------------------------------------------------------------------------------------------------------------------------------------------------------------------------------------------------------------------------------------------------------------------------------------------------------------------------------------------------------------------------------------------------------------------------------------------------------------------------------------------------------------------------------------------------------------------------------------------------------------------------------------------------------------------------------------------------------------------------------------------------------------------------------------------------------------------------------------------------------------------------------------------------------------------------------------------------------------------------------------------------------------------------------------------------------------------------------------------------------------------------------------------------------------------------------------------------------------------------------------------------------------------------------------------------------------------------------------------------------------------------------------------------------------------------------------------------------------------------------------------------------------------------------------------------------------------------------------------------------------------------------------------------------------------------------------------------------------|
| Pub Rmks:<br>Inclusions:<br>Property Listed By: | LIMITED quick possession available. *Visit show home at 318 sora way SE Calgary mon-thurs 4-7pm, sat/sunday 2-5pm. Self guided tours available outside those times!* The 'DALLAS' half duplex, Built by Rohit Homes, An award-winning home builder for over 35 years known for its Design Interiors. featuring: LARGE LOT   SEPARATE ENTRANCE   DOUBLE ATTACHED GARAGE   UPSTAIRS BONUS   BRAND NEW   INTERIOR DESIGNED by Louis Duncan-He   1,726 sq ft 3 bed , 2.5 bath   Built by Rohit Homes & Perfectly located at Sora in Hotchkiss, a neighbourhood known for its natural beauty and warm community feeling. UPGRADES AND FEATURES INC: quartz counters throughout, kitchen cabinets 42' tall, separate entrance, attached garage and so much more! Step inside to find yourself gravitate towards your large chefs kitchen, which includes SS appliances, quartz counters, large island (with place for bar stools), cabinets to ceiling (42' tall), walk thru pantry to garage (handy) - a perfect place to gather and create masterful meals. Off the kitchen is the nook, and living space. There are windows across the rear, and with the high ceilings as well as open floor plan, it leaves the home feeling bright and inviting. Upstairs, find 3 good size bedrooms, with one being the primary retreat, that includes a large walk in closet, and spa like retreat full en-suite. To complete upper level is another full bath, and laundry. There is separate entrance to basement. To wrap this up is a front attached garage - a must have for our winters! All pictures and 3D tours are of the 'Dallas' floorpan that is completed, your unit may have different (colors/finishings/spec upgrades/design interior/elevation) - confirm with builder. This home is packed with features that make it a great option to consider for your next home purchase. Located just outside the ring-road, east of Stoney Trail, offering quick access to highways and other amenities on the southeast side of Calgary. n/a RE/MAX Real Estate (Mountain View) |