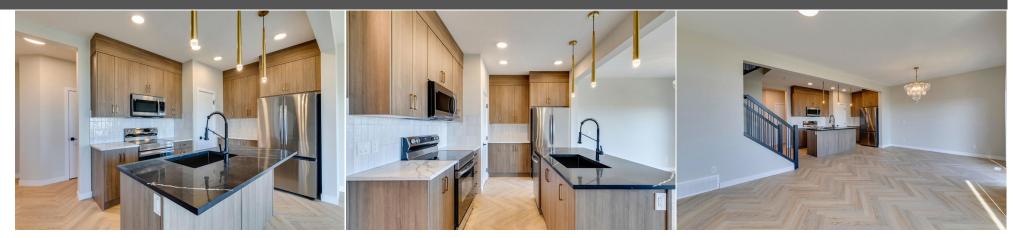

Utilities and Features

| Roof:Asphalt ShingleHeating:Forced AirSewer:Ext Feat:Other,Private Entrance        |                       |                                                                                                                                                                                                |                                                                      | Construction:<br><b>Wood Frame</b><br>Flooring:<br><b>Carpet,Ceramic Tile,Laminate</b><br>Water Source:<br>Fnd/Bsmt: |                                                         |                                                                              |  |  |
|------------------------------------------------------------------------------------|-----------------------|------------------------------------------------------------------------------------------------------------------------------------------------------------------------------------------------|----------------------------------------------------------------------|----------------------------------------------------------------------------------------------------------------------|---------------------------------------------------------|------------------------------------------------------------------------------|--|--|
| Kitchen Appl:<br>Int Feat:<br>Utilities:                                           |                       | Poured Concrete<br>Dishwasher,Electric Stove,Microwave Hood Fan,Refrigerator,Washer/Dryer<br>High Ceilings,Kitchen Island,Open Floorplan,Quartz Counters,Separate Entrance<br>Room Information |                                                                      |                                                                                                                      |                                                         |                                                                              |  |  |
| Room<br>2pc Bathroom<br>Dining Room<br>Bedroom<br>Bedroom - Prin<br>4pc Ensuite ba | N<br>N<br>L<br>mary L | <u>level</u><br>Main<br>Main<br>Jpper<br>Jpper<br>Jpper                                                                                                                                        | <u>Dimensions</u><br>11`10" x 12`0"<br>9`8" x 11`0"<br>15`8" x 12`2" | Room<br>Kitchen<br>Living Room<br>Bedroom<br>4pc Bathroom<br>Bonus Room<br>Legal/Tax/Financial                       | <u>Level</u><br>Main<br>Main<br>Upper<br>Upper<br>Upper | Dimensions<br>12`0" x 9`2"<br>13`9" x 11`0"<br>12`8" x 9`5"<br>11`2" x 10`5" |  |  |

| Title:<br><b>Fee Simple</b><br>Legal Desc:      | Zoning:<br>r-g<br>2312519<br>Remarks                                                                                                                                                                                                                                                                                                                                                                                                                                                                                                                                                                                                                                                                                                                                                                                                                                                                                                                                                                                                                                                                                                                                                                                                                                                                                                                                                                                                                                                                                                                                                                                                                                                                                                                                                                                                                                                                                                                                                                                                                                        |
|-------------------------------------------------|-----------------------------------------------------------------------------------------------------------------------------------------------------------------------------------------------------------------------------------------------------------------------------------------------------------------------------------------------------------------------------------------------------------------------------------------------------------------------------------------------------------------------------------------------------------------------------------------------------------------------------------------------------------------------------------------------------------------------------------------------------------------------------------------------------------------------------------------------------------------------------------------------------------------------------------------------------------------------------------------------------------------------------------------------------------------------------------------------------------------------------------------------------------------------------------------------------------------------------------------------------------------------------------------------------------------------------------------------------------------------------------------------------------------------------------------------------------------------------------------------------------------------------------------------------------------------------------------------------------------------------------------------------------------------------------------------------------------------------------------------------------------------------------------------------------------------------------------------------------------------------------------------------------------------------------------------------------------------------------------------------------------------------------------------------------------------------|
| Pub Rmks:<br>Inclusions:<br>Property Listed By: | LIMITED quick possession available. *Visit show home at 318 sora way SE Calgary mon-thurs 4-7pm, sat/sunday 2-5pm. Self guided tours available outside those times!* The 'DALLAS' half duplex, Built by Rohit Homes, An award-winning home builder for over 35 years known for its Design Interiors. featuring: LARGE LOT   SEPARATE ENTRANCE   DOUBLE ATTACHED GARAGE   UPSTAIRS BONUS   BRAND NEW   INTERIOR DESIGNED by Louis Duncan-He   1,726 sq ft 3 bed , 2.5 bath   Built by Rohit Homes & Perfectly located at Sora in Hotchkiss, a neighbourhood known for its natural beauty and warm community feeling. UPGRADES AND FEATURES INC: quartz counters throughout, kitchen cabinets 42' tall, separate entrance, attached garage and so much more! Step inside to find yourself gravitate towards your large chefs kitchen, which includes SS appliances, quartz counters, large island (with place for bar stools), cabinets to ceiling (42' tall), walk thru pantry to garage (handy) - a perfect place to gather and create masterful meals. Off the kitchen is the nook, and living space. There are windows across the rear, and with the high ceilings as well as open floor plan, it leaves the home feeling bright and inviting. Upstairs, find 3 good size bedrooms, with one being the primary retreat, that includes a large walk in closet, and spa like retreat full en-suite. To complete upper level is another full bath, and laundry. There is separate entrance to basement. To wrap this up is a front attached garage - a must have for our winters! All pictures and 3D tours are of the 'Dallas' floorpan that is completed, your unit may have different (colors/finishings/spec upgrades/design interior/elevation) - confirm with builder. This home is packed with features that make it a great option to consider for your next home purchase. Located just outside the ring-road, east of Stoney Trail, offering quick access to highways and other amenities on the southeast side of Calgary. n/a RE/MAX Real Estate (Mountain View) |