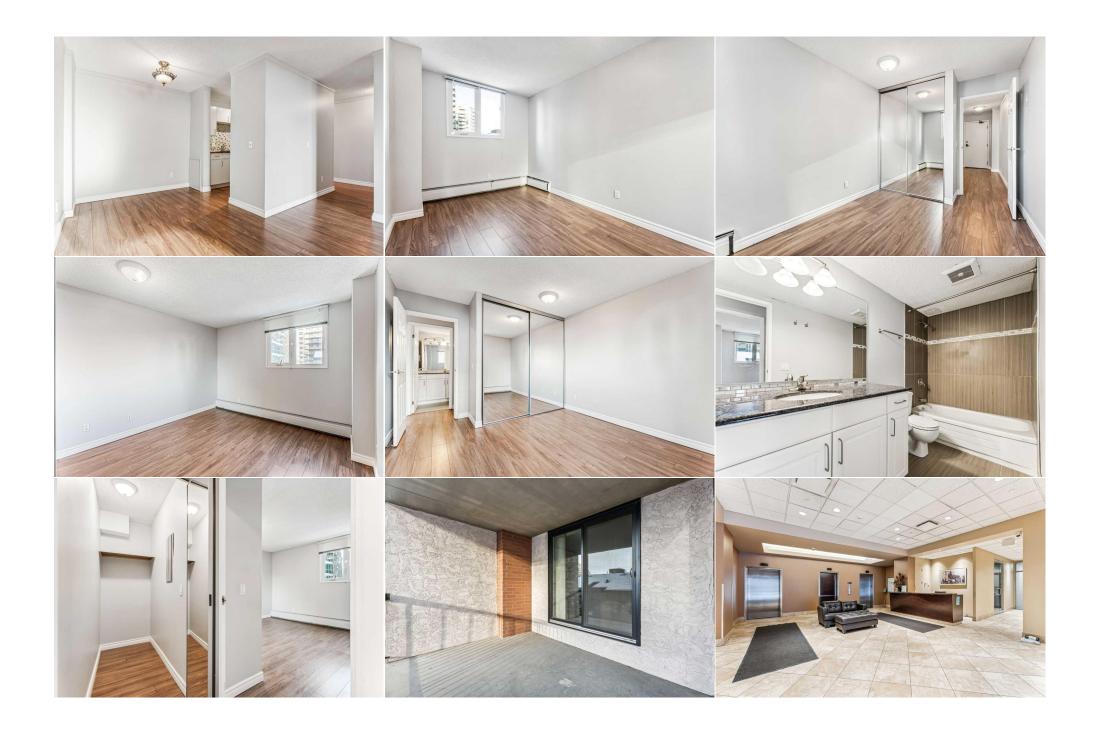

Legal/Tax/Financial

Title: Condo Fee: Zoning: \$761 Fee Simple DC

Fee Freq:

Monthly

Legal Desc: **9310779** 

Remarks

Pub Rmks:

BUYER INCENTIVE: For full price offers, seller will cover condo fees for ONE YEAR. Incredible location, welcome to Prince's Crossing! This unit offers ample natural light, spacious living spaces, a large covered balcony, and more, all in the prestigious Calgary community of Eau Claire. This condo features all new appliances, new flooring, and an upgraded bathroom. Building amenities include common area laundry, fitness room, steam room, and bike storage. Walking distance to the Peace Bridge, Prince's Island Park, Buchanan's Chop House, Alforno Bakery, and so much more.