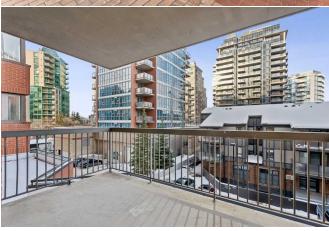

## Utilities and Features

Roof: Construction: Central Brick,Concrete

Heating: Sewer:

Ext Feat: **Balcony**  **Ceramic Tile, Vinyl Plank** Water Source:

Fnd/Bsmt:

Flooring:

Built-In Oven, Built-In Refrigerator, Dishwasher Kitchen Appl:

Legal/Tax/Financial

Title: Condo Fee: Zoning: \$761 Fee Simple DC

Fee Freq:

Monthly

Legal Desc: **9310779** 

Remarks

Pub Rmks:

BUYER INCENTIVE: For full price offers, seller will cover condo fees for ONE YEAR. Incredible location, welcome to Prince's Crossing! This unit offers ample natural light, spacious living spaces, a large covered balcony, and more, all in the prestigious Calgary community of Eau Claire. This condo features all new appliances, new flooring, and an upgraded bathroom. Building amenities include common area laundry, fitness room, steam room, and bike storage. Walking distance to the Peace Bridge, Prince's Island Park, Buchanan's Chop House, Alforno Bakery, and so much more.