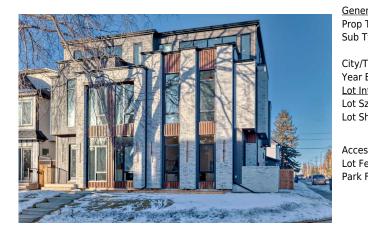

## 4129 19 Street, Calgary T2T 4Y3

| MLS®#:  | A2178035 | Area:   | Altadore | Listing<br>Date: | 11/08/24 | List Price: <b>\$1,539,000</b> |
|---------|----------|---------|----------|------------------|----------|--------------------------------|
| Status: | Active   | County: | Calgary  | Change:          | None     | Association: Fort McMurray     |

| eral Information   | <u>1</u>       |                      |                  | DOM        |                       |
|--------------------|----------------|----------------------|------------------|------------|-----------------------|
| о Туре:            | Residential    |                      |                  | 43         |                       |
| Type:              | Semi Detached  | (Half                | <u>Layout</u>    |            |                       |
|                    | Duplex)        | Finished Floor Ar    | ea               | Beds:      | 4(31)                 |
| /Town:             | Calgary        | Abv Sqft:            | 2,640            | Baths:     | 4.5 (4 1)             |
| r Built:           | 2024           | Low Sqft:            |                  | Style:     | 3 Storey,Side by Side |
| <u>Information</u> |                | Ttl Sqft:            | 2,640            | -          |                       |
| Sz Ar:             | 3,067 sqft     | •                    |                  | D. d. h.   |                       |
| Shape:             | -              |                      |                  | Parking    | -                     |
|                    |                |                      |                  | Ttl Park:  | 2                     |
|                    |                |                      |                  | Garage Sz: | 2                     |
| ess:               |                |                      |                  |            |                       |
| Feat:              | Back Lane,Back | Yard,Street Lighting | ,Rectangular Lot |            |                       |
| < Feat:            | Double Garage  |                      | · •              |            |                       |