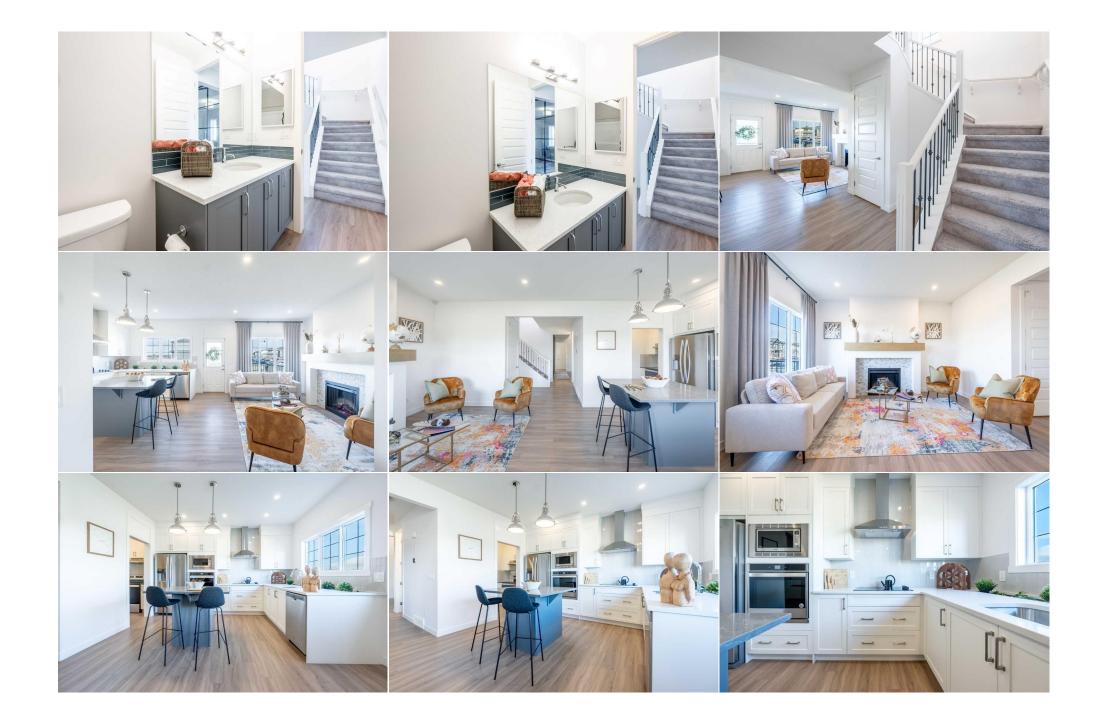

| Bonus Room                                      | Second                                                                                                                                                                                                                                                                                                                                                                                                                                                                                                                                                                                                                                                                                                                                                                                                                                   | 11`2" x 17`3"         | <b>Laundry</b><br>Legal/Tax/Financial                                                                                                                                                                                                                                                                                                                                                                                                                | Second                                                                                                                                                                                                                                                                                                                                                                                                                                                                                                                                                                                                                                                                                                                                                                                                                                                                                                                                                                                                                                                                                                                                                                                                                                                                                      | 6`7" x 9`10" |  |  |
|-------------------------------------------------|------------------------------------------------------------------------------------------------------------------------------------------------------------------------------------------------------------------------------------------------------------------------------------------------------------------------------------------------------------------------------------------------------------------------------------------------------------------------------------------------------------------------------------------------------------------------------------------------------------------------------------------------------------------------------------------------------------------------------------------------------------------------------------------------------------------------------------------|-----------------------|------------------------------------------------------------------------------------------------------------------------------------------------------------------------------------------------------------------------------------------------------------------------------------------------------------------------------------------------------------------------------------------------------------------------------------------------------|---------------------------------------------------------------------------------------------------------------------------------------------------------------------------------------------------------------------------------------------------------------------------------------------------------------------------------------------------------------------------------------------------------------------------------------------------------------------------------------------------------------------------------------------------------------------------------------------------------------------------------------------------------------------------------------------------------------------------------------------------------------------------------------------------------------------------------------------------------------------------------------------------------------------------------------------------------------------------------------------------------------------------------------------------------------------------------------------------------------------------------------------------------------------------------------------------------------------------------------------------------------------------------------------|--------------|--|--|
| Title:<br><b>Fee Simple</b><br>Legal Desc:      | 2012035                                                                                                                                                                                                                                                                                                                                                                                                                                                                                                                                                                                                                                                                                                                                                                                                                                  | Zoning:<br><b>R-G</b> | Remarks                                                                                                                                                                                                                                                                                                                                                                                                                                              |                                                                                                                                                                                                                                                                                                                                                                                                                                                                                                                                                                                                                                                                                                                                                                                                                                                                                                                                                                                                                                                                                                                                                                                                                                                                                             |              |  |  |
| Pub Rmks:<br>Inclusions:<br>Property Listed By: | with sophistication and practicality, this home features 4 s<br>standing shower with an upgraded glass door, a soaker tul<br>shower, double vanity, and a generous walk-in closet. The<br>located on the main floor. The main level impresses with it<br>areas. A glass-walled office with ceiling height double glas<br>complete with built in appliances, full height cabinets, extu<br>aromatic dishes. The kitchen also features quartz countert<br>cozy gas fireplace with a stylish mantle in the family room<br>primary bedrooms include tray ceilings for added elegance<br>high-end finishes, including 8-foot doors on the main floor<br>basement, complete with framing, drywall, a side entrance<br>two separate furnaces. From beautiful chandeliers to the f<br>functionality. A true must-see, schedule your viewing toda |                       | ures 4 spacious bedrooms and 4 f<br>aker tub, and double vanity with<br>et. The two secondary bedrooms<br>with its expansive layout, high c<br>ble glass doors and two windows<br>ets, extra drawers, a center island<br>ountertops throughout, a charmin<br>y room. Upstairs, the entire floor<br>legance, and a laundry room with<br>in floor and ample pot lights both<br>ntrance, and 9' ceilings, is ready<br>to the farmhouse exterior with up | her showhome, offering 2,553.53 sq ft of refined space and over \$100,000 in premium upgrad<br>spacious bedrooms and 4 full bathrooms, including two primary suites. One primary suite be<br>tub, and double vanity with undermount sinks, while the other includes a standalone tub, a si<br>the two secondary bedrooms share a well-appointed 4-piece bathroom, and a convenient full b<br>its expansive layout, high ceilings, and open-to-below design that adds grandeur to the dinin<br>ass doors and two windows offers an ideal workspace. The heart of this home is the gourmet<br>ctra drawers, a center island with additional storage, and a spice kitchen with a sink—perfect<br>rtops throughout, a charming herb garden, a gas line, a gas BBQ line on the large deck with<br>m. Upstairs, the entire floor is framed by an elegant railing overlooking the open-to-below de<br>ce, and a laundry room with a sink and cabinet provides convenience and storage. Every det<br>or and ample pot lights both inside and outside the home, adding a warm ambiance. The part<br>ce, and 9' ceilings, is ready for further customization. Climate control is effortless with two A<br>e farmhouse exterior with upgraded white siding and smart boards, this home blends luxury a |              |  |  |