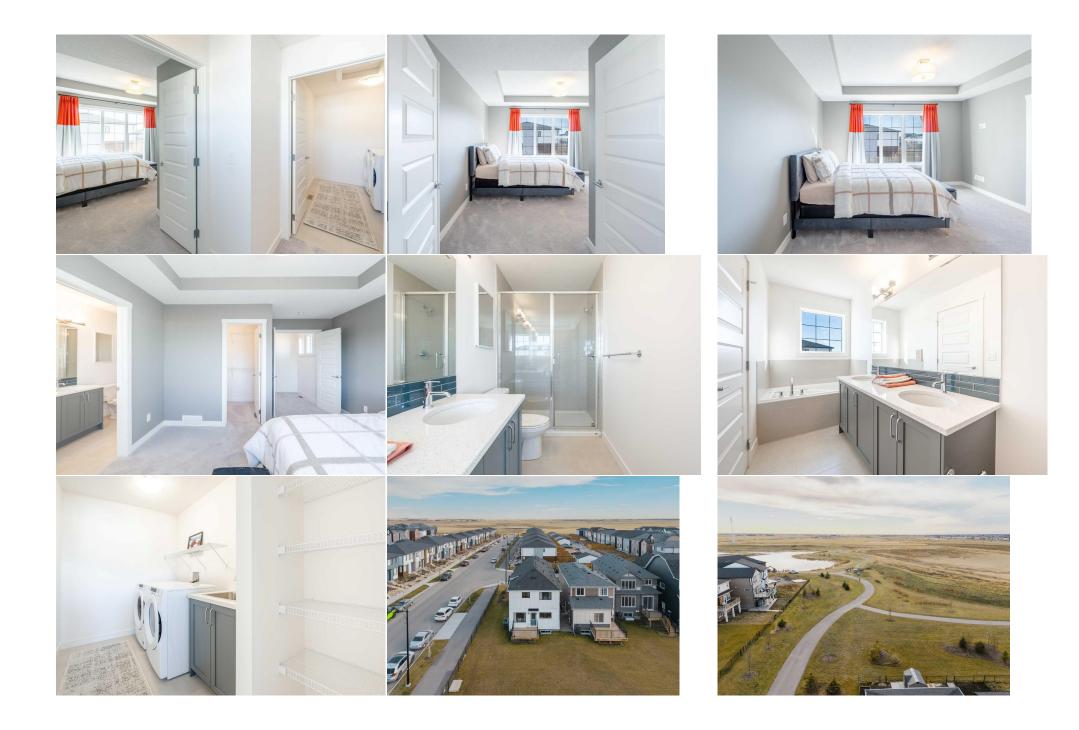

| Bonus Room                                      | Second                                                                                                                                                                                                                                                                                                                                                                                                                                                                                                                                                                                                                                                                                                                                                                                                                                   | 11`2" x 17`3"         | <b>Laundry</b><br>Legal/Tax/Financial                                                                                                                                                                                                                                                                                                                                                                                                                | Second                                                                                                                                                                                                                                                                                                                                                                                                                                                                                                                                                                                                                                                                                                                                                                                                                                                                                                                                                                                                                                                                                                                                                                                                                                                                                      | 6`7" x 9`10" |  |  |
|-------------------------------------------------|------------------------------------------------------------------------------------------------------------------------------------------------------------------------------------------------------------------------------------------------------------------------------------------------------------------------------------------------------------------------------------------------------------------------------------------------------------------------------------------------------------------------------------------------------------------------------------------------------------------------------------------------------------------------------------------------------------------------------------------------------------------------------------------------------------------------------------------|-----------------------|------------------------------------------------------------------------------------------------------------------------------------------------------------------------------------------------------------------------------------------------------------------------------------------------------------------------------------------------------------------------------------------------------------------------------------------------------|---------------------------------------------------------------------------------------------------------------------------------------------------------------------------------------------------------------------------------------------------------------------------------------------------------------------------------------------------------------------------------------------------------------------------------------------------------------------------------------------------------------------------------------------------------------------------------------------------------------------------------------------------------------------------------------------------------------------------------------------------------------------------------------------------------------------------------------------------------------------------------------------------------------------------------------------------------------------------------------------------------------------------------------------------------------------------------------------------------------------------------------------------------------------------------------------------------------------------------------------------------------------------------------------|--------------|--|--|
| Title:<br><b>Fee Simple</b><br>Legal Desc:      | 2012035                                                                                                                                                                                                                                                                                                                                                                                                                                                                                                                                                                                                                                                                                                                                                                                                                                  | Zoning:<br><b>R-G</b> | Remarks                                                                                                                                                                                                                                                                                                                                                                                                                                              |                                                                                                                                                                                                                                                                                                                                                                                                                                                                                                                                                                                                                                                                                                                                                                                                                                                                                                                                                                                                                                                                                                                                                                                                                                                                                             |              |  |  |
| Pub Rmks:<br>Inclusions:<br>Property Listed By: | with sophistication and practicality, this home features 4 s<br>standing shower with an upgraded glass door, a soaker tul<br>shower, double vanity, and a generous walk-in closet. The<br>located on the main floor. The main level impresses with it<br>areas. A glass-walled office with ceiling height double glas<br>complete with built in appliances, full height cabinets, extu<br>aromatic dishes. The kitchen also features quartz countert<br>cozy gas fireplace with a stylish mantle in the family room<br>primary bedrooms include tray ceilings for added elegance<br>high-end finishes, including 8-foot doors on the main floor<br>basement, complete with framing, drywall, a side entrance<br>two separate furnaces. From beautiful chandeliers to the f<br>functionality. A true must-see, schedule your viewing toda |                       | ures 4 spacious bedrooms and 4 f<br>aker tub, and double vanity with<br>et. The two secondary bedrooms<br>with its expansive layout, high c<br>ble glass doors and two windows<br>ets, extra drawers, a center island<br>ountertops throughout, a charmin<br>y room. Upstairs, the entire floor<br>legance, and a laundry room with<br>in floor and ample pot lights both<br>ntrance, and 9' ceilings, is ready<br>to the farmhouse exterior with up | her showhome, offering 2,553.53 sq ft of refined space and over \$100,000 in premium upgrad<br>spacious bedrooms and 4 full bathrooms, including two primary suites. One primary suite be<br>tub, and double vanity with undermount sinks, while the other includes a standalone tub, a si<br>the two secondary bedrooms share a well-appointed 4-piece bathroom, and a convenient full b<br>its expansive layout, high ceilings, and open-to-below design that adds grandeur to the dinin<br>ass doors and two windows offers an ideal workspace. The heart of this home is the gourmet<br>ctra drawers, a center island with additional storage, and a spice kitchen with a sink—perfect<br>rtops throughout, a charming herb garden, a gas line, a gas BBQ line on the large deck with<br>m. Upstairs, the entire floor is framed by an elegant railing overlooking the open-to-below de<br>ce, and a laundry room with a sink and cabinet provides convenience and storage. Every det<br>or and ample pot lights both inside and outside the home, adding a warm ambiance. The part<br>ce, and 9' ceilings, is ready for further customization. Climate control is effortless with two A<br>e farmhouse exterior with upgraded white siding and smart boards, this home blends luxury a |              |  |  |