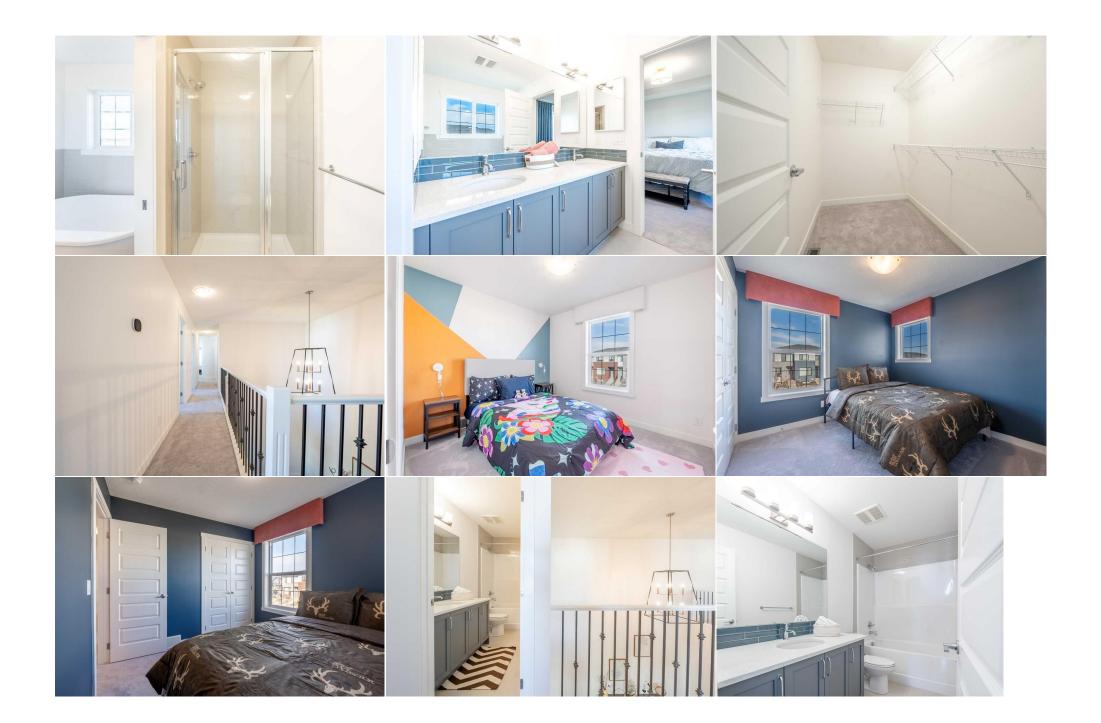

| Bonus Room                                      | Second                                                                                                                                                                                                                                                                                                                                                                                                                                                                                                                                                                                                                                                                                                                                                                                                                                   | 11`2" x 17`3"         | <b>Laundry</b><br>Legal/Tax/Financial                                                                                                                                                                                                                                                                                                                                                                                                                | Second                                                                                                                                                                                                                                                                                                                                                                                                                                                                                                                                                                                                                                                                                                                                                                                                                                                                                                                                                                                                                                                                                                                                                                                                                                                                                      | 6`7" x 9`10" |  |  |
|-------------------------------------------------|------------------------------------------------------------------------------------------------------------------------------------------------------------------------------------------------------------------------------------------------------------------------------------------------------------------------------------------------------------------------------------------------------------------------------------------------------------------------------------------------------------------------------------------------------------------------------------------------------------------------------------------------------------------------------------------------------------------------------------------------------------------------------------------------------------------------------------------|-----------------------|------------------------------------------------------------------------------------------------------------------------------------------------------------------------------------------------------------------------------------------------------------------------------------------------------------------------------------------------------------------------------------------------------------------------------------------------------|---------------------------------------------------------------------------------------------------------------------------------------------------------------------------------------------------------------------------------------------------------------------------------------------------------------------------------------------------------------------------------------------------------------------------------------------------------------------------------------------------------------------------------------------------------------------------------------------------------------------------------------------------------------------------------------------------------------------------------------------------------------------------------------------------------------------------------------------------------------------------------------------------------------------------------------------------------------------------------------------------------------------------------------------------------------------------------------------------------------------------------------------------------------------------------------------------------------------------------------------------------------------------------------------|--------------|--|--|
| Title:<br><b>Fee Simple</b><br>Legal Desc:      | 2012035                                                                                                                                                                                                                                                                                                                                                                                                                                                                                                                                                                                                                                                                                                                                                                                                                                  | Zoning:<br><b>R-G</b> | Remarks                                                                                                                                                                                                                                                                                                                                                                                                                                              |                                                                                                                                                                                                                                                                                                                                                                                                                                                                                                                                                                                                                                                                                                                                                                                                                                                                                                                                                                                                                                                                                                                                                                                                                                                                                             |              |  |  |
| Pub Rmks:<br>Inclusions:<br>Property Listed By: | with sophistication and practicality, this home features 4 s<br>standing shower with an upgraded glass door, a soaker tul<br>shower, double vanity, and a generous walk-in closet. The<br>located on the main floor. The main level impresses with it<br>areas. A glass-walled office with ceiling height double glas<br>complete with built in appliances, full height cabinets, extu<br>aromatic dishes. The kitchen also features quartz countert<br>cozy gas fireplace with a stylish mantle in the family room<br>primary bedrooms include tray ceilings for added elegance<br>high-end finishes, including 8-foot doors on the main floor<br>basement, complete with framing, drywall, a side entrance<br>two separate furnaces. From beautiful chandeliers to the f<br>functionality. A true must-see, schedule your viewing toda |                       | ures 4 spacious bedrooms and 4 f<br>aker tub, and double vanity with<br>et. The two secondary bedrooms<br>with its expansive layout, high c<br>ble glass doors and two windows<br>ets, extra drawers, a center island<br>ountertops throughout, a charmin<br>y room. Upstairs, the entire floor<br>legance, and a laundry room with<br>in floor and ample pot lights both<br>ntrance, and 9' ceilings, is ready<br>to the farmhouse exterior with up | her showhome, offering 2,553.53 sq ft of refined space and over \$100,000 in premium upgrad<br>spacious bedrooms and 4 full bathrooms, including two primary suites. One primary suite be<br>tub, and double vanity with undermount sinks, while the other includes a standalone tub, a si<br>the two secondary bedrooms share a well-appointed 4-piece bathroom, and a convenient full b<br>its expansive layout, high ceilings, and open-to-below design that adds grandeur to the dinin<br>ass doors and two windows offers an ideal workspace. The heart of this home is the gourmet<br>ctra drawers, a center island with additional storage, and a spice kitchen with a sink—perfect<br>rtops throughout, a charming herb garden, a gas line, a gas BBQ line on the large deck with<br>m. Upstairs, the entire floor is framed by an elegant railing overlooking the open-to-below de<br>ce, and a laundry room with a sink and cabinet provides convenience and storage. Every det<br>or and ample pot lights both inside and outside the home, adding a warm ambiance. The part<br>ce, and 9' ceilings, is ready for further customization. Climate control is effortless with two A<br>e farmhouse exterior with upgraded white siding and smart boards, this home blends luxury a |              |  |  |