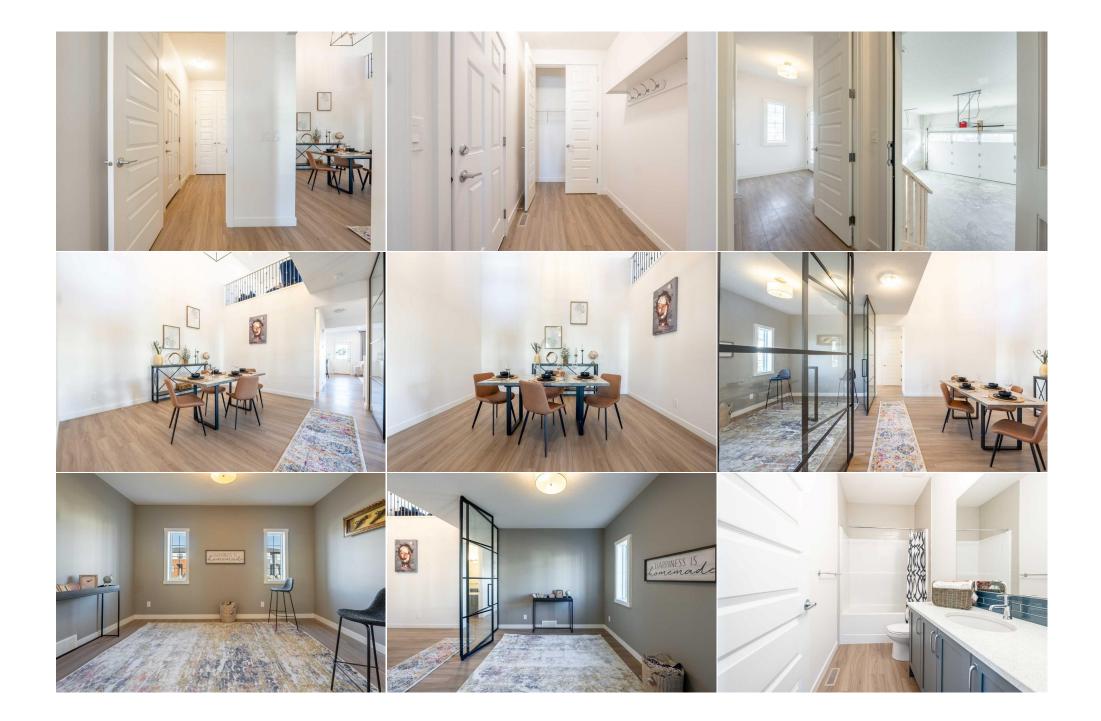

| Bonus Room                                      | Second                                                                                                                                                                                                                                                                                                                                                                                                                                                                                                                                                                                                                                                                                                                                                                                                                                   | 11`2" x 17`3"         | <b>Laundry</b><br>Legal/Tax/Financial                                                                                                                                                                                                                                                                                                                                                                                                                | Second                                                                                                                                                                                                                                                                                                                                                                                                                                                                                                                                                                                                                                                                                                                                                                                                                                                                                                                                                                                                                                                                                                                                                                                                                                                                                      | 6`7" x 9`10" |  |  |
|-------------------------------------------------|------------------------------------------------------------------------------------------------------------------------------------------------------------------------------------------------------------------------------------------------------------------------------------------------------------------------------------------------------------------------------------------------------------------------------------------------------------------------------------------------------------------------------------------------------------------------------------------------------------------------------------------------------------------------------------------------------------------------------------------------------------------------------------------------------------------------------------------|-----------------------|------------------------------------------------------------------------------------------------------------------------------------------------------------------------------------------------------------------------------------------------------------------------------------------------------------------------------------------------------------------------------------------------------------------------------------------------------|---------------------------------------------------------------------------------------------------------------------------------------------------------------------------------------------------------------------------------------------------------------------------------------------------------------------------------------------------------------------------------------------------------------------------------------------------------------------------------------------------------------------------------------------------------------------------------------------------------------------------------------------------------------------------------------------------------------------------------------------------------------------------------------------------------------------------------------------------------------------------------------------------------------------------------------------------------------------------------------------------------------------------------------------------------------------------------------------------------------------------------------------------------------------------------------------------------------------------------------------------------------------------------------------|--------------|--|--|
| Title:<br><b>Fee Simple</b><br>Legal Desc:      | 2012035                                                                                                                                                                                                                                                                                                                                                                                                                                                                                                                                                                                                                                                                                                                                                                                                                                  | Zoning:<br><b>R-G</b> | Remarks                                                                                                                                                                                                                                                                                                                                                                                                                                              |                                                                                                                                                                                                                                                                                                                                                                                                                                                                                                                                                                                                                                                                                                                                                                                                                                                                                                                                                                                                                                                                                                                                                                                                                                                                                             |              |  |  |
| Pub Rmks:<br>Inclusions:<br>Property Listed By: | with sophistication and practicality, this home features 4 s<br>standing shower with an upgraded glass door, a soaker tul<br>shower, double vanity, and a generous walk-in closet. The<br>located on the main floor. The main level impresses with it<br>areas. A glass-walled office with ceiling height double glas<br>complete with built in appliances, full height cabinets, extu<br>aromatic dishes. The kitchen also features quartz countert<br>cozy gas fireplace with a stylish mantle in the family room<br>primary bedrooms include tray ceilings for added elegance<br>high-end finishes, including 8-foot doors on the main floor<br>basement, complete with framing, drywall, a side entrance<br>two separate furnaces. From beautiful chandeliers to the f<br>functionality. A true must-see, schedule your viewing toda |                       | ures 4 spacious bedrooms and 4 f<br>aker tub, and double vanity with<br>et. The two secondary bedrooms<br>with its expansive layout, high c<br>ble glass doors and two windows<br>ets, extra drawers, a center island<br>ountertops throughout, a charmin<br>y room. Upstairs, the entire floor<br>legance, and a laundry room with<br>in floor and ample pot lights both<br>ntrance, and 9' ceilings, is ready<br>to the farmhouse exterior with up | her showhome, offering 2,553.53 sq ft of refined space and over \$100,000 in premium upgrad<br>spacious bedrooms and 4 full bathrooms, including two primary suites. One primary suite be<br>tub, and double vanity with undermount sinks, while the other includes a standalone tub, a si<br>the two secondary bedrooms share a well-appointed 4-piece bathroom, and a convenient full b<br>its expansive layout, high ceilings, and open-to-below design that adds grandeur to the dinin<br>ass doors and two windows offers an ideal workspace. The heart of this home is the gourmet<br>ctra drawers, a center island with additional storage, and a spice kitchen with a sink—perfect<br>rtops throughout, a charming herb garden, a gas line, a gas BBQ line on the large deck with<br>m. Upstairs, the entire floor is framed by an elegant railing overlooking the open-to-below de<br>ce, and a laundry room with a sink and cabinet provides convenience and storage. Every det<br>or and ample pot lights both inside and outside the home, adding a warm ambiance. The part<br>ce, and 9' ceilings, is ready for further customization. Climate control is effortless with two A<br>e farmhouse exterior with upgraded white siding and smart boards, this home blends luxury a |              |  |  |