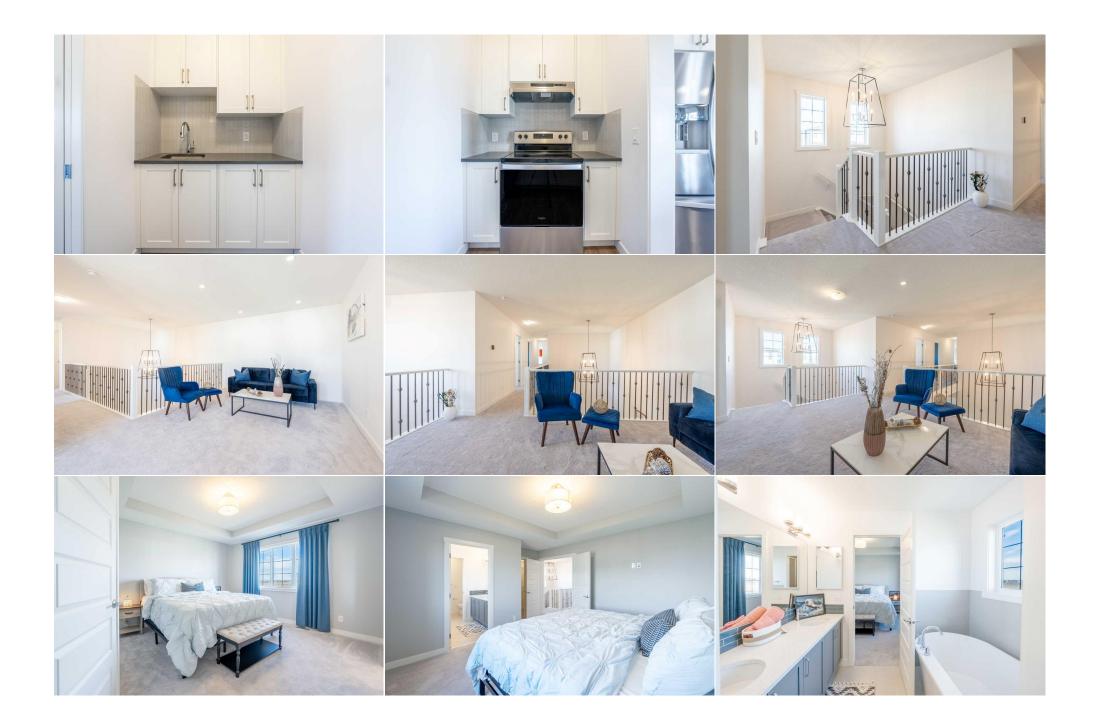

| Bonus Room                                      | Second                                                                                                                                                                                                                                                                                                                                                                                                                                                                                                                                                                                                                                                                                                                                                                                                                                   | 11`2" x 17`3"         | <b>Laundry</b><br>Legal/Tax/Financial                                                                                                                                                                                                                                                                                                                                                                                                                | Second                                                                                                                                                                                                                                                                                                                                                                                                                                                                                                                                                                                                                                                                                                                                                                                                                                                                                                                                                                                                                                                                                                                                                                                                                                                                                      | 6`7" x 9`10" |  |  |
|-------------------------------------------------|------------------------------------------------------------------------------------------------------------------------------------------------------------------------------------------------------------------------------------------------------------------------------------------------------------------------------------------------------------------------------------------------------------------------------------------------------------------------------------------------------------------------------------------------------------------------------------------------------------------------------------------------------------------------------------------------------------------------------------------------------------------------------------------------------------------------------------------|-----------------------|------------------------------------------------------------------------------------------------------------------------------------------------------------------------------------------------------------------------------------------------------------------------------------------------------------------------------------------------------------------------------------------------------------------------------------------------------|---------------------------------------------------------------------------------------------------------------------------------------------------------------------------------------------------------------------------------------------------------------------------------------------------------------------------------------------------------------------------------------------------------------------------------------------------------------------------------------------------------------------------------------------------------------------------------------------------------------------------------------------------------------------------------------------------------------------------------------------------------------------------------------------------------------------------------------------------------------------------------------------------------------------------------------------------------------------------------------------------------------------------------------------------------------------------------------------------------------------------------------------------------------------------------------------------------------------------------------------------------------------------------------------|--------------|--|--|
| Title:<br><b>Fee Simple</b><br>Legal Desc:      | 2012035                                                                                                                                                                                                                                                                                                                                                                                                                                                                                                                                                                                                                                                                                                                                                                                                                                  | Zoning:<br><b>R-G</b> | Remarks                                                                                                                                                                                                                                                                                                                                                                                                                                              |                                                                                                                                                                                                                                                                                                                                                                                                                                                                                                                                                                                                                                                                                                                                                                                                                                                                                                                                                                                                                                                                                                                                                                                                                                                                                             |              |  |  |
| Pub Rmks:<br>Inclusions:<br>Property Listed By: | with sophistication and practicality, this home features 4 s<br>standing shower with an upgraded glass door, a soaker tul<br>shower, double vanity, and a generous walk-in closet. The<br>located on the main floor. The main level impresses with it<br>areas. A glass-walled office with ceiling height double glas<br>complete with built in appliances, full height cabinets, extu<br>aromatic dishes. The kitchen also features quartz countert<br>cozy gas fireplace with a stylish mantle in the family room<br>primary bedrooms include tray ceilings for added elegance<br>high-end finishes, including 8-foot doors on the main floor<br>basement, complete with framing, drywall, a side entrance<br>two separate furnaces. From beautiful chandeliers to the f<br>functionality. A true must-see, schedule your viewing toda |                       | ures 4 spacious bedrooms and 4 f<br>aker tub, and double vanity with<br>et. The two secondary bedrooms<br>with its expansive layout, high c<br>ble glass doors and two windows<br>ets, extra drawers, a center island<br>ountertops throughout, a charmin<br>y room. Upstairs, the entire floor<br>legance, and a laundry room with<br>in floor and ample pot lights both<br>ntrance, and 9' ceilings, is ready<br>to the farmhouse exterior with up | her showhome, offering 2,553.53 sq ft of refined space and over \$100,000 in premium upgrad<br>spacious bedrooms and 4 full bathrooms, including two primary suites. One primary suite be<br>tub, and double vanity with undermount sinks, while the other includes a standalone tub, a si<br>the two secondary bedrooms share a well-appointed 4-piece bathroom, and a convenient full b<br>its expansive layout, high ceilings, and open-to-below design that adds grandeur to the dinin<br>ass doors and two windows offers an ideal workspace. The heart of this home is the gourmet<br>ctra drawers, a center island with additional storage, and a spice kitchen with a sink—perfect<br>rtops throughout, a charming herb garden, a gas line, a gas BBQ line on the large deck with<br>m. Upstairs, the entire floor is framed by an elegant railing overlooking the open-to-below de<br>ce, and a laundry room with a sink and cabinet provides convenience and storage. Every det<br>or and ample pot lights both inside and outside the home, adding a warm ambiance. The part<br>ce, and 9' ceilings, is ready for further customization. Climate control is effortless with two A<br>e farmhouse exterior with upgraded white siding and smart boards, this home blends luxury a |              |  |  |