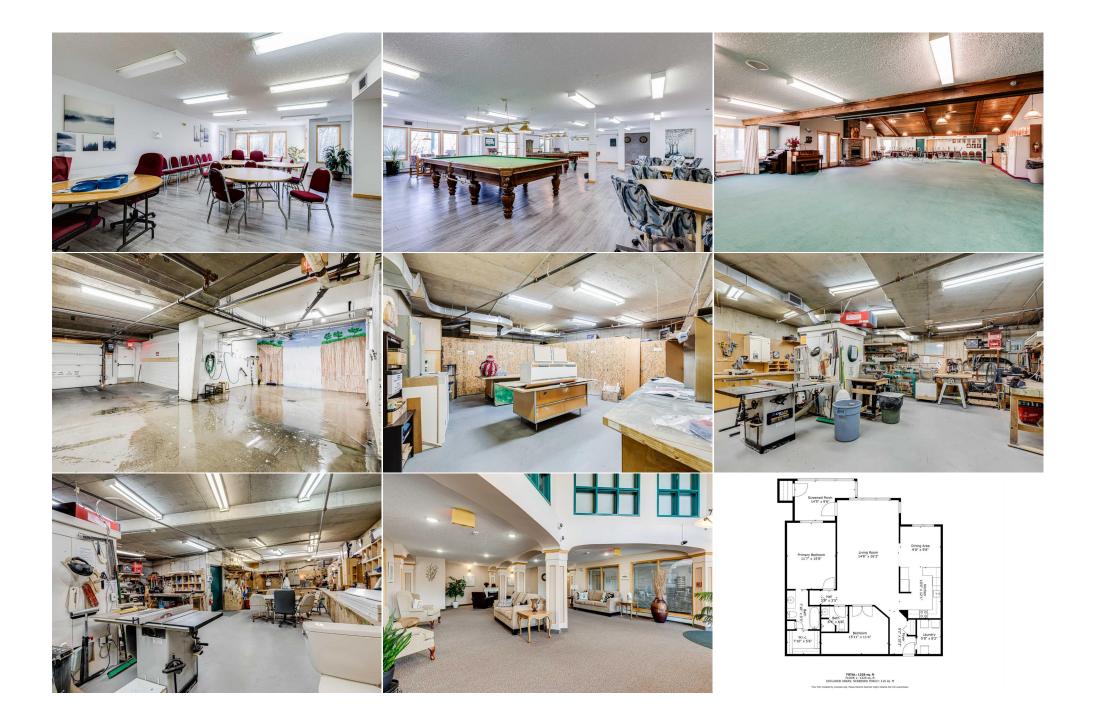

| \$719                                           |                                                                                                                                                                                                                                                                                                                                                                                                                           | Fee Simple<br>Fee Freq:<br>Monthly                                                                                                                                                                                                                                                                                                                                                                                                                                                                                                                                       | M-C2 d124                                                                                                                                                                                                                                                                                                                                                                                                                                                                                                                                                                                                                                                                                                                                                                                                                                                                                                                                                                                                                                                                                                                                                                                                                                                                                                                                                                                                                        |
|-------------------------------------------------|---------------------------------------------------------------------------------------------------------------------------------------------------------------------------------------------------------------------------------------------------------------------------------------------------------------------------------------------------------------------------------------------------------------------------|--------------------------------------------------------------------------------------------------------------------------------------------------------------------------------------------------------------------------------------------------------------------------------------------------------------------------------------------------------------------------------------------------------------------------------------------------------------------------------------------------------------------------------------------------------------------------|----------------------------------------------------------------------------------------------------------------------------------------------------------------------------------------------------------------------------------------------------------------------------------------------------------------------------------------------------------------------------------------------------------------------------------------------------------------------------------------------------------------------------------------------------------------------------------------------------------------------------------------------------------------------------------------------------------------------------------------------------------------------------------------------------------------------------------------------------------------------------------------------------------------------------------------------------------------------------------------------------------------------------------------------------------------------------------------------------------------------------------------------------------------------------------------------------------------------------------------------------------------------------------------------------------------------------------------------------------------------------------------------------------------------------------|
| Legal Desc:                                     | 9622967                                                                                                                                                                                                                                                                                                                                                                                                                   | Rema                                                                                                                                                                                                                                                                                                                                                                                                                                                                                                                                                                     | rks                                                                                                                                                                                                                                                                                                                                                                                                                                                                                                                                                                                                                                                                                                                                                                                                                                                                                                                                                                                                                                                                                                                                                                                                                                                                                                                                                                                                                              |
| Pub Rmks:<br>Inclusions:<br>Property Listed By: | usually seen in 55+ buildings i<br>Courtyard, Raised Gardens and<br>condo fee, this sunny south fac<br>concept living, dining and kitcl<br>up to a large dining area makin<br>perfect for entertaining and le<br>an additional storage area. Off<br>piece guest bathroom close by<br>that leads to a large walk-in cl<br>more storage. In addition to th<br>amazing home with so many en<br>meet along the way. Adding to | including: Coffee Room, Library, Gam<br>d Guest Suites available for rent. Wit<br>being unit is on the quiet side of the b<br>then, you'll be amazed at all the natur<br>ing hosting dinners a breeze. The larg<br>eads to a covered balcony area. The b<br>f the main living area is a guest bedro<br>y for convenience. The principal bedro<br>loset with organizers. Last but not lea<br>his beautifully maintained quiet unit i<br>events and activities to choose from. Yo<br>o this wonderful building is the fantas<br>ry, walk-in clinic, library, gas, pet stor | Communities!! This Independent Lifestyle building in Signal Hill offers more amenities than<br>es Room, Gym, Event Room, Car Wash, Woodworking Room, Paint Room, Bike Storage, Outdoor<br>in a Titled Parking stall, a separate, oversized storage locker, and all utilities included in the<br>uilding and features 2 bedrooms, 2 full bathrooms and is a rare 1228.9 sq ft. With a bright open<br>al light that floods in through the large windows. The kitchen has loads of cupboards and opens<br>e living room with beautiful, engineered hardwood floors has plenty of room for seating, is<br>alcony is an added bonus as it is very private, faces a quiet green space, has mountain views and<br>bom with French doors that is also perfect as a home office or small TV room plus there is a 3-<br>ioom is a nice surprise as it is larger than most and has a bright 4-piece walk through bathroom<br>ist, is a nice sized laundry room with in-suite washer & dryer plus room for a small freezer and<br>so the lifestyle and community that encompasses The Sierras. The residents have created an<br>four'll never get bored with all the activities to choose from and the wonderful new friends you'll<br>tic location. You're a quick walk or drive to Westhills Shopping area which features restaurants,<br>e, theatre plus all the walking and biking trails in the neighbourhood. It's an amazing place to |