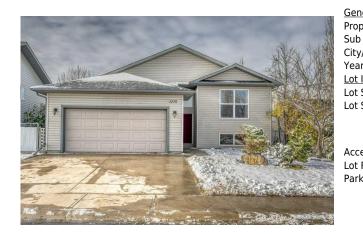

## 1275 STRATHCONA Road, Strathmore T1P 1T1

| MLS®#:  | A2178066 | Area:   | Strathaven       | Listing          | 11/07/24 | List Price: <b>\$529,900</b> |
|---------|----------|---------|------------------|------------------|----------|------------------------------|
| Status: | Pending  | County: | Wheatland County | Date:<br>Change: | None     | Association: Fort McMurray   |

| eneral Information   | -                                                                 |                      |           | DOM           |           |
|----------------------|-------------------------------------------------------------------|----------------------|-----------|---------------|-----------|
| ор Туре:             | Residential                                                       |                      |           | 14            |           |
| b Type:              | Detached                                                          |                      |           | <u>Layout</u> |           |
| y/Town:              | Strathmore                                                        | Finished Floor Ar    | <u>ea</u> | Beds:         | 4 (3 1 )  |
| ar Built:            | 2005                                                              | Abv Sqft:            | 1,299     | Baths:        | 3.0 (3 0) |
| <u>t Information</u> |                                                                   | Low Sqft:            |           | Style:        | Bi-Level  |
| t Sz Ar:             | 5,274 sqft                                                        | Ttl Sqft:            | 1,299     |               |           |
| t Shape:             |                                                                   |                      |           | Parking       |           |
|                      |                                                                   |                      |           | Ttl Park:     | 2         |
|                      |                                                                   |                      |           | Garage Sz:    | 2         |
| cess:                |                                                                   |                      |           | 2             | -         |
| t Feat:              | Back Yard,Backs on to Park/Green Space,Front Yard,Rectangular Lot |                      |           |               |           |
| rk Feat:             |                                                                   | Attached.RV Access/F |           | -             |           |