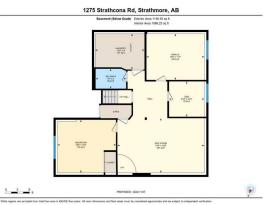

Utilities and Features

| Roof:<br>Heating:<br>Sewer:<br>Ext Feat: | Asphalt Shingle<br>Forced Air<br>Private Yard | 2     |                                                                               | Construction:<br>Vinyl Siding,Wood Frame<br>Flooring:<br>Carpet,Laminate,Vinyl<br>Water Source:<br>Fnd/Bsmt:<br>Poured Concrete |       |               |
|------------------------------------------|-----------------------------------------------|-------|-------------------------------------------------------------------------------|---------------------------------------------------------------------------------------------------------------------------------|-------|---------------|
| Kitchen Appl:<br>Int Feat:               |                                               |       | Electric Stove,Range Hood,Refrigerato<br>Ceilings,Open Floorplan,Vaulted Ceil | -                                                                                                                               |       |               |
| Utilities:                               |                                               |       |                                                                               | Room Information                                                                                                                |       |               |
| Room                                     |                                               | Level | Dimensions                                                                    | Room                                                                                                                            | Level | Dimensions    |
| 4pc Bathroom                             |                                               | Main  | 0`0" x 0`0"                                                                   | 4pc Ensuite bath                                                                                                                | Main  | 0`0" x 0`0"   |
| Bedroom                                  |                                               | Main  | 8`11" x 9`11"                                                                 | Bedroom                                                                                                                         | Main  | 8`10" x 10`4" |
| Dining Room                              |                                               | Main  | 14`2" x 11`3"                                                                 | Kitchen                                                                                                                         | Main  | 14`2" x 11`3" |
| Living Room                              |                                               | Main  | 14`0" x 17`7"                                                                 | Bedroom - Primary                                                                                                               | Main  | 12`2" x 12`0" |
| 3pc Bathroom                             |                                               | Lower | 0`0" x 0`0"                                                                   | Bedroom                                                                                                                         | Lower | 13`4" x 14`8" |
| Bonus Room                               |                                               | Lower | 11`7" x 14`6"                                                                 | Den                                                                                                                             | Lower | 8`10" x 8`10" |
| Game Room                                |                                               | Lower | 13`8" x 21`9"                                                                 |                                                                                                                                 |       |               |