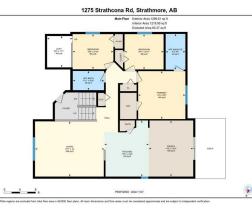

Utilities and Features

| Roof:<br>Heating:<br>Sewer:<br>Ext Feat: | Asphalt Shingle<br>Forced Air<br>Private Yard | 2     |                                                                               | Construction:<br>Vinyl Siding,Wood Frame<br>Flooring:<br>Carpet,Laminate,Vinyl<br>Water Source:<br>Fnd/Bsmt:<br>Poured Concrete |       |               |
|------------------------------------------|-----------------------------------------------|-------|-------------------------------------------------------------------------------|---------------------------------------------------------------------------------------------------------------------------------|-------|---------------|
| Kitchen Appl:<br>Int Feat:               |                                               |       | Electric Stove,Range Hood,Refrigerato<br>Ceilings,Open Floorplan,Vaulted Ceil | -                                                                                                                               |       |               |
| Utilities:                               |                                               |       |                                                                               | Room Information                                                                                                                |       |               |
| Room                                     |                                               | Level | Dimensions                                                                    | Room                                                                                                                            | Level | Dimensions    |
| 4pc Bathroom                             |                                               | Main  | 0`0" x 0`0"                                                                   | 4pc Ensuite bath                                                                                                                | Main  | 0`0" x 0`0"   |
| Bedroom                                  |                                               | Main  | 8`11" x 9`11"                                                                 | Bedroom                                                                                                                         | Main  | 8`10" x 10`4" |
| Dining Room                              |                                               | Main  | 14`2" x 11`3"                                                                 | Kitchen                                                                                                                         | Main  | 14`2" x 11`3" |
| Living Room                              |                                               | Main  | 14`0" x 17`7"                                                                 | Bedroom - Primary                                                                                                               | Main  | 12`2" x 12`0" |
| 3pc Bathroom                             |                                               | Lower | 0`0" x 0`0"                                                                   | Bedroom                                                                                                                         | Lower | 13`4" x 14`8" |
| Bonus Room                               |                                               | Lower | 11`7" x 14`6"                                                                 | Den                                                                                                                             | Lower | 8`10" x 8`10" |
| Game Room                                |                                               | Lower | 13`8" x 21`9"                                                                 |                                                                                                                                 |       |               |