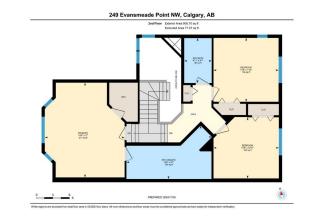

Double Garage Attached

Utilities and Features

| Roof:<br>Heating:<br>Sewer:              | Asphalt Shingle<br>Forced Air |            |                                                                                | Construction:<br>Vinyl Siding<br>Flooring:                       | Vinyl Siding               |                   |   |  |
|------------------------------------------|-------------------------------|------------|--------------------------------------------------------------------------------|------------------------------------------------------------------|----------------------------|-------------------|---|--|
| Ext Feat:                                | BBQ gas line,Pr               | ivate Yard |                                                                                | Carpet,Linoleum<br>Water Source:<br>Fnd/Bsmt:<br>Poured Concrete | Water Source:<br>Fnd/Bsmt: |                   |   |  |
| Kitchen Appl:<br>Int Feat:<br>Utilities: |                               |            | Refrigerator,Stove(s),Washer,Window<br>ole Vanity,Kitchen Island,Open Floorpla | -                                                                |                            |                   |   |  |
| Room                                     |                               | Level      | <u>Dimensions</u>                                                              | Room                                                             | Level                      | <u>Dimensions</u> | _ |  |
| 2pc Bathroom                             |                               | Main       | 4`7" x 5`3"                                                                    | Dining Room                                                      | Main                       | 13`5" x 8`7"      |   |  |
| Kitchen                                  |                               | Main       | 13`5" x 14`0"                                                                  | Laundry                                                          | Main                       | 5`9" x 9`0"       |   |  |
| Living Room                              |                               | Main       | 13`10" x 15`5"                                                                 | 4pc Bathroom                                                     | Second                     | 8`1" x 4`11"      |   |  |
| 5pc Ensuite ba                           | ath                           | Second     | 9`7" x 15`4"                                                                   | Bedroom                                                          | Second                     | 11`5" x 11`8"     |   |  |
| Bedroom                                  |                               | Second     | 11`0" x 11`9"                                                                  | Bedroom - Primary                                                | Second                     | 17`0" x 14`4"     |   |  |
| 3pc Bathroom                             |                               | Basement   | 5`9" x 9`11"                                                                   | Bedroom                                                          | Basement                   | 10`4" x 10`1"     |   |  |
| Game Room                                |                               | Basement   | 24`2" x 13`7"                                                                  |                                                                  |                            |                   |   |  |