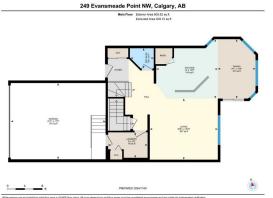

| eral Information | <u>1</u>                                                 |                   |       | DOM               |                       |  |
|------------------|----------------------------------------------------------|-------------------|-------|-------------------|-----------------------|--|
| Туре:            | Residential                                              |                   |       | 13                |                       |  |
| Гуре:            | Semi Detached                                            | (Half             |       | <u>Layout</u>     |                       |  |
|                  | Duplex)                                                  | Finished Floor Ar | ea    | Beds:             | 4(31)                 |  |
| Town:            | Calgary                                                  | Abv Sqft:         | 1,713 | Baths:            | 3.5 (3 1)             |  |
| Built:           | 2004                                                     | Low Sqft:         |       | Style:            | 2 Storey,Side by Side |  |
| nformation       |                                                          | Ttl Sqft:         | 1,713 |                   |                       |  |
| z Ar:            | 4,585 sqft                                               |                   |       | <b>D</b> e d la c |                       |  |
| hape:            | -                                                        |                   |       | <u>Parking</u>    |                       |  |
| nupe.            |                                                          |                   |       | Ttl Park:         | 4                     |  |
|                  |                                                          |                   |       | Garage Sz:        | 2                     |  |
| SS:              |                                                          |                   |       |                   |                       |  |
| eat:             | Back Yard,Cul-De-Sac,No Neighbours Behind,Pie Shaped Lot |                   |       |                   |                       |  |
|                  |                                                          |                   |       |                   |                       |  |

Double Garage Attached

Utilities and Features

| Roof:<br>Heating:<br>Sewer:              | Asphalt Shingle<br>Forced Air |            |                                                                                | Construction:<br>Vinyl Siding<br>Flooring:                       | Vinyl Siding               |                   |   |  |
|------------------------------------------|-------------------------------|------------|--------------------------------------------------------------------------------|------------------------------------------------------------------|----------------------------|-------------------|---|--|
| Ext Feat:                                | BBQ gas line,Pr               | ivate Yard |                                                                                | Carpet,Linoleum<br>Water Source:<br>Fnd/Bsmt:<br>Poured Concrete | Water Source:<br>Fnd/Bsmt: |                   |   |  |
| Kitchen Appl:<br>Int Feat:<br>Utilities: |                               |            | Refrigerator,Stove(s),Washer,Window<br>ole Vanity,Kitchen Island,Open Floorpla | -                                                                |                            |                   |   |  |
| Room                                     |                               | Level      | <u>Dimensions</u>                                                              | Room                                                             | Level                      | <u>Dimensions</u> | _ |  |
| 2pc Bathroom                             |                               | Main       | 4`7" x 5`3"                                                                    | Dining Room                                                      | Main                       | 13`5" x 8`7"      |   |  |
| Kitchen                                  |                               | Main       | 13`5" x 14`0"                                                                  | Laundry                                                          | Main                       | 5`9" x 9`0"       |   |  |
| Living Room                              |                               | Main       | 13`10" x 15`5"                                                                 | 4pc Bathroom                                                     | Second                     | 8`1" x 4`11"      |   |  |
| 5pc Ensuite ba                           | ath                           | Second     | 9`7" x 15`4"                                                                   | Bedroom                                                          | Second                     | 11`5" x 11`8"     |   |  |
| Bedroom                                  |                               | Second     | 11`0" x 11`9"                                                                  | Bedroom - Primary                                                | Second                     | 17`0" x 14`4"     |   |  |
| 3pc Bathroom                             |                               | Basement   | 5`9" x 9`11"                                                                   | Bedroom                                                          | Basement                   | 10`4" x 10`1"     |   |  |
| Game Room                                |                               | Basement   | 24`2" x 13`7"                                                                  |                                                                  |                            |                   |   |  |