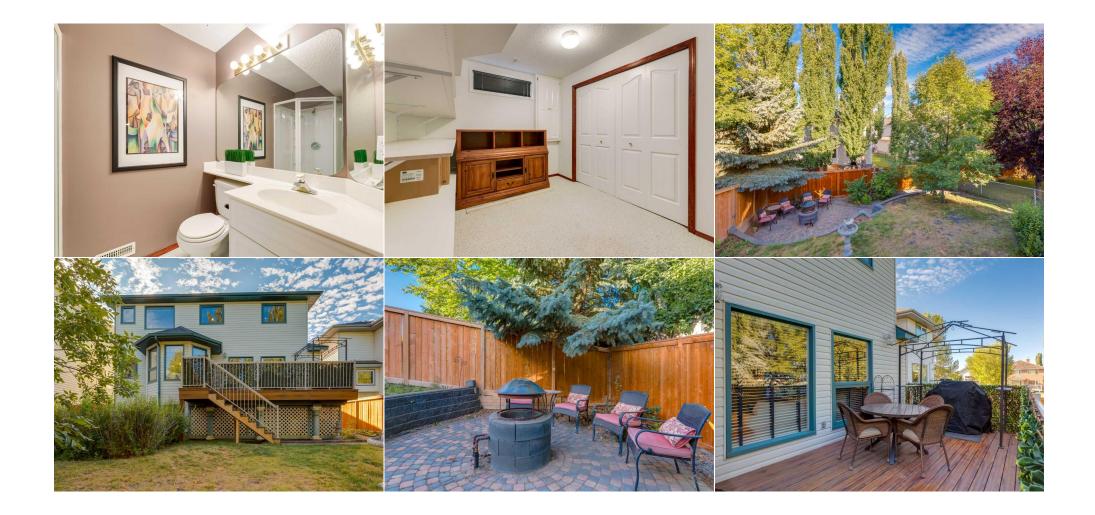

original site finish hardwood floors, an open-to-above foyer, front office, formal dining room and a convenient main floor laundry. The heart of the home lies in its open-concept living space, where a cozy living room with a gas fireplace flows seamlessly into the dining nook and a spacious kitchen. The kitchen features classic white cabinets, granite countertops, an abundance of counter space, and a center island—perfect for family meals and entertaining. From here, access your private west-facing backyard and enjoy summer evenings on the large maintenance-free deck. The hardwood staircase with spindle railings leads you to the second level, where you'll find a stunning open-to-below view. The primary suite is a true retreat, with a vaulted ceiling, walk-in closet, and a luxurious 5-piece ensuite. Two additional generously sized bedrooms share a 4-piece bath, offering comfort and privacy for everyone in the family. The fully developed walk-out basement is ideal for extended family or guests, featuring a spacious recreation room with a second gas fireplace, a wet bar, a fourth bedroom, and a 3-piece bath. An additional flex room/5th bedroom(Not egress window) and storage area provide endless possibilities. Notable improvements over the years include 30-year shingles, an energy-efficient furnace, garage door and openers, air conditioning(2022) and numerous other upgrades, including a back maintenance free deck, backyard fence, and exterior window capping. This meticulously maintained home exemplifies pride of ownership. Perfect for families with nearby schools, parks, Fish Creek's walking paths and with quick access to Deerfoot and Stoney Trail this home perfectly blends convenience and tranquility. Don't miss your chance to own this gem, check out the video in the media link and book your private showing today! N/A