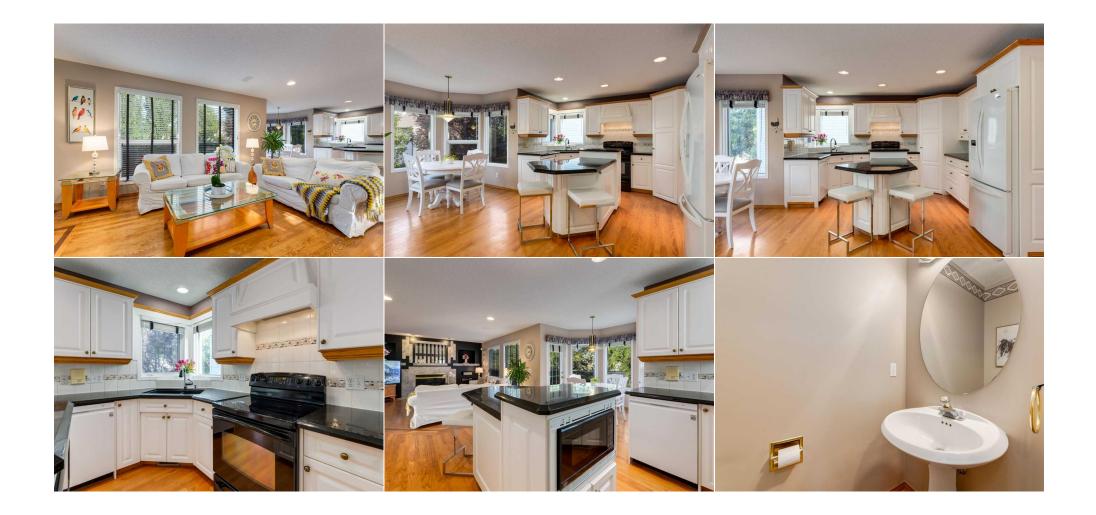

**Bedroom - Primary** 

5pc Ensuite bath

6`9" x 6`5"

8`4" x 4`8"

| Bedroom              | Upper                                                                                                                                                                                                                                                                                                                                                                                                                                                                                                    | 13`11" x 9`11" | Walk-In Closet      | Upper    | 4`0" x 3`0"   |  |  |  |
|----------------------|----------------------------------------------------------------------------------------------------------------------------------------------------------------------------------------------------------------------------------------------------------------------------------------------------------------------------------------------------------------------------------------------------------------------------------------------------------------------------------------------------------|----------------|---------------------|----------|---------------|--|--|--|
| Bedroom              | Upper                                                                                                                                                                                                                                                                                                                                                                                                                                                                                                    | 11`5" x 9`11"  | 4pc Bathroom        | Upper    | 9`3" x 7`6"   |  |  |  |
| Family Room          | Basement                                                                                                                                                                                                                                                                                                                                                                                                                                                                                                 | 15`0" x 13`0"  | Game Room           | Basement | 15`0" x 12`0" |  |  |  |
| Other                | Basement                                                                                                                                                                                                                                                                                                                                                                                                                                                                                                 | 7`3" x 6`6"    | Bedroom             | Basement | 10`6" x 9`6"  |  |  |  |
| Bedroom              | Basement                                                                                                                                                                                                                                                                                                                                                                                                                                                                                                 | 9`8" x 9`0"    | 3pc Bathroom        | Basement | 7`4" x 5`2"   |  |  |  |
| Furnace/Utility Room | Basement                                                                                                                                                                                                                                                                                                                                                                                                                                                                                                 | 11`8" x 8`10"  | Storage             | Basement | 7`0" x 7`0"   |  |  |  |
| -                    |                                                                                                                                                                                                                                                                                                                                                                                                                                                                                                          |                | Legal/Tax/Financial |          |               |  |  |  |
| Title:               |                                                                                                                                                                                                                                                                                                                                                                                                                                                                                                          | Zoning:        |                     |          |               |  |  |  |
| Fee Simple           |                                                                                                                                                                                                                                                                                                                                                                                                                                                                                                          | R-C1           |                     |          |               |  |  |  |
| Legal Desc:          | 9410846                                                                                                                                                                                                                                                                                                                                                                                                                                                                                                  |                |                     |          |               |  |  |  |
| -                    |                                                                                                                                                                                                                                                                                                                                                                                                                                                                                                          |                | Remarks             |          |               |  |  |  |
| Pub Rmks:            | Nestled on a quiet street and just steps away from scenic Fish Creek Park, this well maintained family home offers a rare opportunity. Step inside to discover original site finish hardwood floors, an open-to-above foyer, front office, formal dining room and a convenient main floor laundry. The heart of the home lies in its open-concept living space, where a cozy living room with a gas fireplace flows seamlessly into the dining nook and a spacious kitchen. The kitchen features classic |                |                     |          |               |  |  |  |
|                      | white cabinets, granite countertops, an abundance of counter space, and a center island—perfect for family meals and entertaining. From here, access your private                                                                                                                                                                                                                                                                                                                                        |                |                     |          |               |  |  |  |

original site finish hardwood floors, an open-to-above foyer, front office, formal dining room and a convenient main floor laundry. The heart of the home lies in its open-concept living space, where a cozy living room with a gas fireplace flows seamlessly into the dining nook and a spacious kitchen. The kitchen features classic white cabinets, granite countertops, an abundance of counter space, and a center island—perfect for family meals and entertaining. From here, access your private west-facing backyard and enjoy summer evenings on the large maintenance-free deck. The hardwood staircase with spindle railings leads you to the second level, where you'll find a stunning open-to-below view. The primary suite is a true retreat, with a vaulted ceiling, walk-in closet, and a luxurious 5-piece ensuite. Two additional generously sized bedrooms share a 4-piece bath, offering comfort and privacy for everyone in the family. The fully developed walk-out basement is ideal for extended family or guests, featuring a spacious recreation room with a second gas fireplace, a wet bar, a fourth bedroom, and a 3-piece bath. An additional flex room/5th bedroom(Not egress window) and storage area provide endless possibilities. Notable improvements over the years include 30-year shingles, an energy-efficient furnace, garage door and openers, air conditioning(2022) and numerous other upgrades, including a back maintenance free deck, backyard fence, and exterior window capping. This meticulously maintained home exemplifies pride of ownership. Perfect for families with nearby schools, parks, Fish Creek's walking paths and with quick access to Deerfoot and Stoney Trail this home perfectly blends convenience and tranquility. Don't miss your chance to own this gem, check out the video in the media link and book your private showing today! N/A