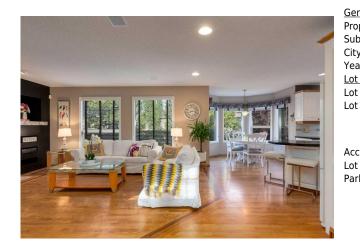

original site finish hardwood floors, an open-to-above foyer, front office, formal dining room and a convenient main floor laundry. The heart of the home lies in its open-concept living space, where a cozy living room with a gas fireplace flows seamlessly into the dining nook and a spacious kitchen. The kitchen features classic white cabinets, granite countertops, an abundance of counter space, and a center island—perfect for family meals and entertaining. From here, access your private west-facing backyard and enjoy summer evenings on the large maintenance-free deck. The hardwood staircase with spindle railings leads you to the second level, where you'll find a stunning open-to-below view. The primary suite is a true retreat, with a vaulted ceiling, walk-in closet, and a luxurious 5-piece ensuite. Two additional generously sized bedrooms share a 4-piece bath, offering comfort and privacy for everyone in the family. The fully developed walk-out basement is ideal for extended family or guests, featuring a spacious recreation room with a second gas fireplace, a wet bar, a fourth bedroom, and a 3-piece bath. An additional flex room/5th bedroom(Not egress window) and storage area provide endless possibilities. Notable improvements over the years include 30-year shingles, an energy-efficient furnace, garage door and openers, air conditioning(2022) and numerous other upgrades, including a back maintenance free deck, backyard fence, and exterior window capping. This meticulously maintained home exemplifies pride of ownership. Perfect for families with nearby schools, parks, Fish Creek's walking paths and with quick access to Deerfoot and Stoney Trail this home perfectly blends convenience and tranquility. Don't miss your chance to own this gem, check out the video in the media link and book your private showing today! N/A