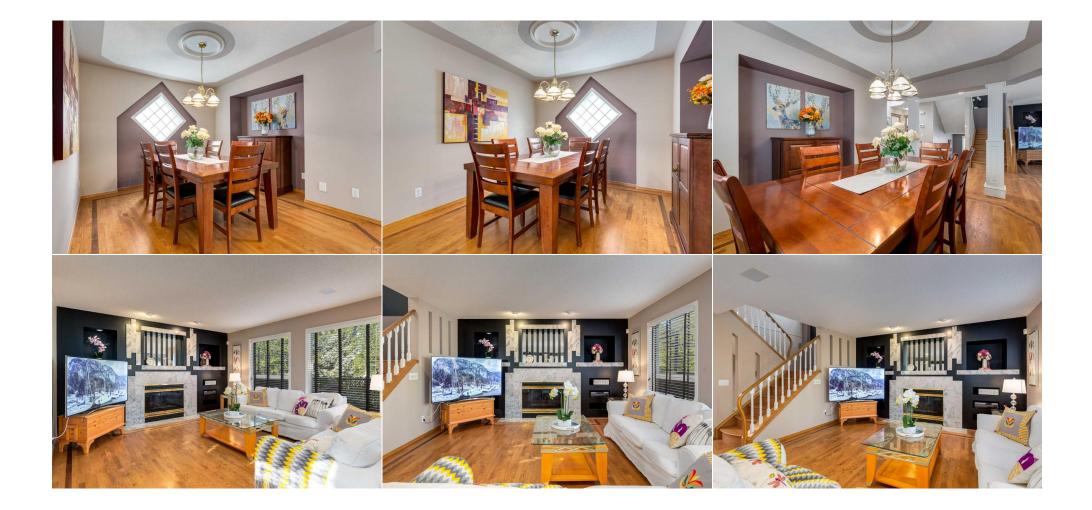

original site finish hardwood floors, an open-to-above foyer, front office, formal dining room and a convenient main floor laundry. The heart of the home lies in its open-concept living space, where a cozy living room with a gas fireplace flows seamlessly into the dining nook and a spacious kitchen. The kitchen features classic white cabinets, granite countertops, an abundance of counter space, and a center island—perfect for family meals and entertaining. From here, access your private west-facing backyard and enjoy summer evenings on the large maintenance-free deck. The hardwood staircase with spindle railings leads you to the second level, where you'll find a stunning open-to-below view. The primary suite is a true retreat, with a vaulted ceiling, walk-in closet, and a luxurious 5-piece ensuite. Two additional generously sized bedrooms share a 4-piece bath, offering comfort and privacy for everyone in the family. The fully developed walk-out basement is ideal for extended family or guests, featuring a spacious recreation room with a second gas fireplace, a wet bar, a fourth bedroom, and a 3-piece bath. An additional flex room/5th bedroom(Not egress window) and storage area provide endless possibilities. Notable improvements over the years include 30-year shingles, an energy-efficient furnace, garage door and openers, air conditioning(2022) and numerous other upgrades, including a back maintenance free deck, backyard fence, and exterior window capping. This meticulously maintained home exemplifies pride of ownership. Perfect for families with nearby schools, parks, Fish Creek's walking paths and with quick access to Deerfoot and Stoney Trail this home perfectly blends convenience and tranquility. Don't miss your chance to own this gem, check out the video in the media link and book your private showing today! N/A