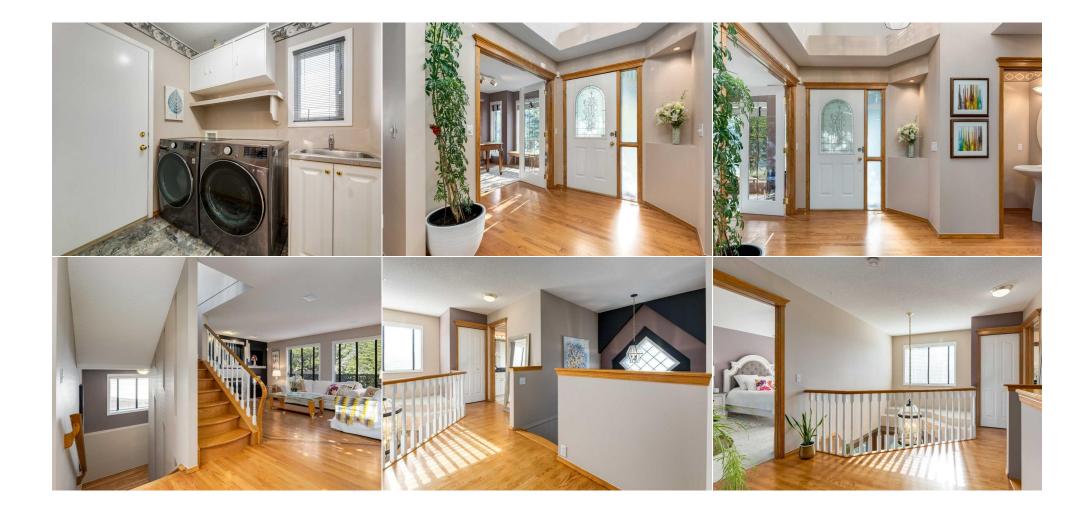

original site finish hardwood floors, an open-to-above foyer, front office, formal dining room and a convenient main floor laundry. The heart of the home lies in its open-concept living space, where a cozy living room with a gas fireplace flows seamlessly into the dining nook and a spacious kitchen. The kitchen features classic white cabinets, granite countertops, an abundance of counter space, and a center island—perfect for family meals and entertaining. From here, access your private west-facing backyard and enjoy summer evenings on the large maintenance-free deck. The hardwood staircase with spindle railings leads you to the second level, where you'll find a stunning open-to-below view. The primary suite is a true retreat, with a vaulted ceiling, walk-in closet, and a luxurious 5-piece ensuite. Two additional generously sized bedrooms share a 4-piece bath, offering comfort and privacy for everyone in the family. The fully developed walk-out basement is ideal for extended family or guests, featuring a spacious recreation room with a second gas fireplace, a wet bar, a fourth bedroom, and a 3-piece bath. An additional flex room/5th bedroom(Not egress window) and storage area provide endless possibilities. Notable improvements over the years include 30-year shingles, an energy-efficient furnace, garage door and openers, air conditioning(2022) and numerous other upgrades, including a back maintenance free deck, backyard fence, and exterior window capping. This meticulously maintained home exemplifies pride of ownership. Perfect for families with nearby schools, parks, Fish Creek's walking paths and with quick access to Deerfoot and Stoney Trail this home perfectly blends convenience and tranquility. Don't miss your chance to own this gem, check out the video in the media link and book your private showing today! N/A