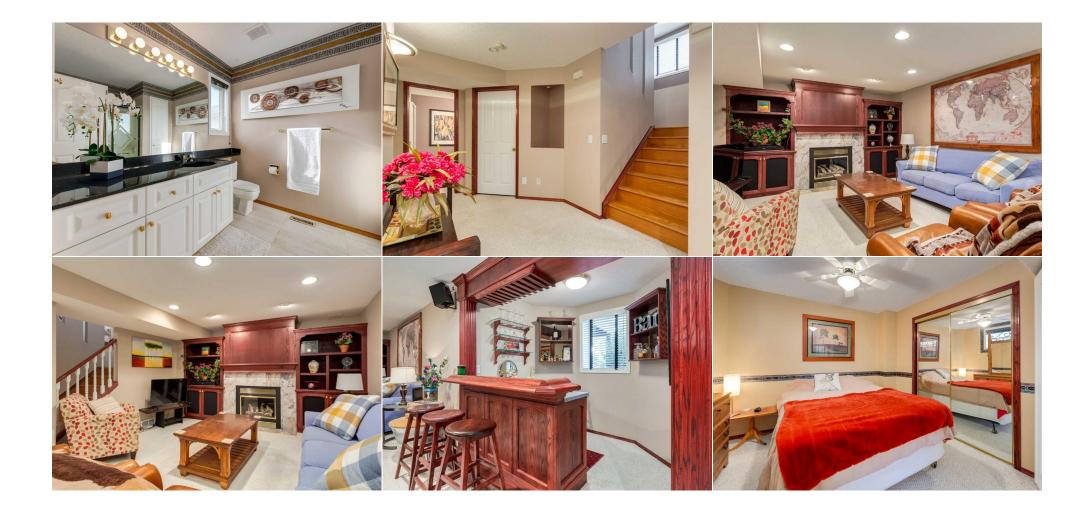

original site finish hardwood floors, an open-to-above foyer, front office, formal dining room and a convenient main floor laundry. The heart of the home lies in its open-concept living space, where a cozy living room with a gas fireplace flows seamlessly into the dining nook and a spacious kitchen. The kitchen features classic white cabinets, granite countertops, an abundance of counter space, and a center island—perfect for family meals and entertaining. From here, access your private west-facing backyard and enjoy summer evenings on the large maintenance-free deck. The hardwood staircase with spindle railings leads you to the second level, where you'll find a stunning open-to-below view. The primary suite is a true retreat, with a vaulted ceiling, walk-in closet, and a luxurious 5-piece ensuite. Two additional generously sized bedrooms share a 4-piece bath, offering comfort and privacy for everyone in the family. The fully developed walk-out basement is ideal for extended family or guests, featuring a spacious recreation room with a second gas fireplace, a wet bar, a fourth bedroom, and a 3-piece bath. An additional flex room/5th bedroom(Not egress window) and storage area provide endless possibilities. Notable improvements over the years include 30-year shingles, an energy-efficient furnace, garage door and openers, air conditioning(2022) and numerous other upgrades, including a back maintenance free deck, backyard fence, and exterior window capping. This meticulously maintained home exemplifies pride of ownership. Perfect for families with nearby schools, parks, Fish Creek's walking paths and with quick access to Deerfoot and Stoney Trail this home perfectly blends convenience and tranquility. Don't miss your chance to own this gem, check out the video in the media link and book your private showing today! N/A