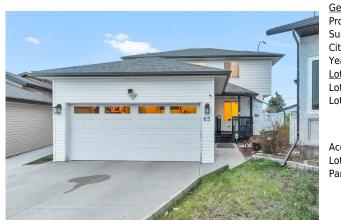

## 65 MARTINVIEW Crescent, Calgary T3J 2S5

| MLS®#:  | A2178115 | Area:   | Martindale | Listing<br>Date: | 11/19/24 | List Price: \$605,000      |
|---------|----------|---------|------------|------------------|----------|----------------------------|
| Status: | Active   | County: | Calgary    | Change:          | None     | Association: Fort McMurray |

| 3pc Bathroom                                    | Basement                                                                                                                                                                                                                                                                                                                                                                                                                                                                                                                                                                                                                                                                                                                                                                                                                                                                                                                                                                                                                            | 10`5" x 4`2"           | <b>Laundry</b><br>Legal/Tax/Financial | Basement | 6`8" x 5`2" |
|-------------------------------------------------|-------------------------------------------------------------------------------------------------------------------------------------------------------------------------------------------------------------------------------------------------------------------------------------------------------------------------------------------------------------------------------------------------------------------------------------------------------------------------------------------------------------------------------------------------------------------------------------------------------------------------------------------------------------------------------------------------------------------------------------------------------------------------------------------------------------------------------------------------------------------------------------------------------------------------------------------------------------------------------------------------------------------------------------|------------------------|---------------------------------------|----------|-------------|
| Title:<br><b>Fee Simple</b><br>Legal Desc:      | 9911638                                                                                                                                                                                                                                                                                                                                                                                                                                                                                                                                                                                                                                                                                                                                                                                                                                                                                                                                                                                                                             | Zoning:<br><b>R-CG</b> |                                       |          |             |
| 2090. 2000.                                     |                                                                                                                                                                                                                                                                                                                                                                                                                                                                                                                                                                                                                                                                                                                                                                                                                                                                                                                                                                                                                                     |                        | Remarks                               |          |             |
| Pub Rmks:<br>Inclusions:<br>Property Listed By: | Welcome to 65 Martinview Cres NE, a spacious two-story home with an attached double garage in the heart of Martindale, perfect for families or investors. The main<br>floor offers a bright living room, a functional kitchen, a dining area, and a 2-piece bathroom. Upstairs, you'll find three generously sized bedrooms and a 4-piece<br>bathroom. The basement features an illegal suite with a separate entrance, including one bedroom, a kitchen, a living area, and a 3-piece bathroom, ideal for rental<br>income or extended family. Situated on a quiet crescent, this home boasts a large front yard, a private driveway, and a spacious backyard with a storage shed.<br>Located close to schools, parks, shopping, and public transit, with quick access to major roads like Stoney Trail and McKnight Boulevard, this property is a fantastic<br>opportunity for homeowners or investors. The basement is rented at \$1,500 per month, including utilities and the tenant is open to staying.<br>N/A<br>Zolo Realty |                        |                                       |          |             |