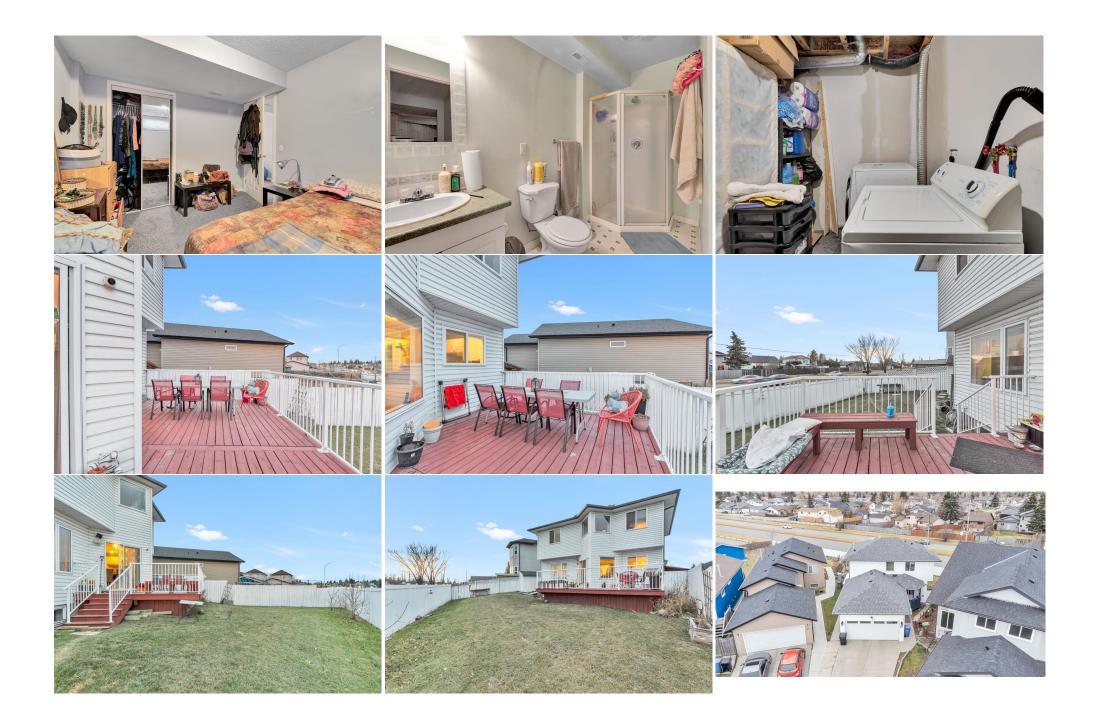

| 3pc Bathroom                                    | Basement                                                                                                                                                                                                                                                                                                                                                                                                                                                                                                                                                                                                                                                                                                                                                                                                                                                                                                                                                                                                                            | 10`5" x 4`2"           | <b>Laundry</b><br>Legal/Tax/Financial | Basement | 6`8" x 5`2" |
|-------------------------------------------------|-------------------------------------------------------------------------------------------------------------------------------------------------------------------------------------------------------------------------------------------------------------------------------------------------------------------------------------------------------------------------------------------------------------------------------------------------------------------------------------------------------------------------------------------------------------------------------------------------------------------------------------------------------------------------------------------------------------------------------------------------------------------------------------------------------------------------------------------------------------------------------------------------------------------------------------------------------------------------------------------------------------------------------------|------------------------|---------------------------------------|----------|-------------|
| Title:<br><b>Fee Simple</b><br>Legal Desc:      | 9911638                                                                                                                                                                                                                                                                                                                                                                                                                                                                                                                                                                                                                                                                                                                                                                                                                                                                                                                                                                                                                             | Zoning:<br><b>R-CG</b> |                                       |          |             |
| 2090. 2000.                                     |                                                                                                                                                                                                                                                                                                                                                                                                                                                                                                                                                                                                                                                                                                                                                                                                                                                                                                                                                                                                                                     |                        | Remarks                               |          |             |
| Pub Rmks:<br>Inclusions:<br>Property Listed By: | Welcome to 65 Martinview Cres NE, a spacious two-story home with an attached double garage in the heart of Martindale, perfect for families or investors. The main<br>floor offers a bright living room, a functional kitchen, a dining area, and a 2-piece bathroom. Upstairs, you'll find three generously sized bedrooms and a 4-piece<br>bathroom. The basement features an illegal suite with a separate entrance, including one bedroom, a kitchen, a living area, and a 3-piece bathroom, ideal for rental<br>income or extended family. Situated on a quiet crescent, this home boasts a large front yard, a private driveway, and a spacious backyard with a storage shed.<br>Located close to schools, parks, shopping, and public transit, with quick access to major roads like Stoney Trail and McKnight Boulevard, this property is a fantastic<br>opportunity for homeowners or investors. The basement is rented at \$1,500 per month, including utilities and the tenant is open to staying.<br>N/A<br>Zolo Realty |                        |                                       |          |             |