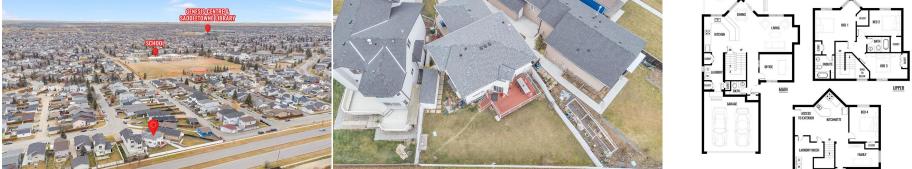

| General Information                                  |                          |                   |           | DOM        |           |  |
|------------------------------------------------------|--------------------------|-------------------|-----------|------------|-----------|--|
| Prop Type:                                           |                          |                   |           | 64         |           |  |
| Sub Type:                                            | Detached                 |                   |           | Layout     |           |  |
| City/Town:                                           | Calgary                  | Finished Floor Ar | <u>ea</u> | Beds:      | 4(31)     |  |
| Year Built:                                          | 1999                     | Abv Sqft:         | 1,542     | Baths:     | 3.5 (3 1) |  |
| Lot Information                                      |                          | Low Sqft:         |           | Style:     | 2 Storey  |  |
| Lot Sz Ar:                                           | 5,371 sqft               | Ttl Sqft:         | 1,542     |            |           |  |
| Lot Shape:                                           |                          |                   |           | Parking    |           |  |
|                                                      |                          |                   |           | Ttl Park:  | 4         |  |
|                                                      |                          |                   |           | Garage Sz: | 2         |  |
| Access:                                              |                          |                   |           |            |           |  |
| Lot Feat:                                            | Back Yard,Pie Shaped Lot |                   |           |            |           |  |
| Park Feat: Double Garage Attached,Garage Faces Front |                          |                   |           |            |           |  |

Utilities and Features

| Roof:<br>Heating:<br>Sewer:<br>Ext Feat:<br>Kitchen Appl:<br>Int Feat:<br>Utilities:                 | Asphalt<br>Forced Air<br>None | Construction:<br>Vinyl Siding<br>Flooring:<br>Carpet,Tile,Vinyl Plank<br>Water Source:<br>Fnd/Bsmt:<br>Poured Concrete<br>Dishwasher,Dryer,Electric Stove,Range Hood,Refrigerator,Stove(s),Washer,Washer/Dryer<br>Separate Entrance |                                                                                                                               |                                                                                                     |                                                                        |                                                                                                                              |  |  |
|------------------------------------------------------------------------------------------------------|-------------------------------|-------------------------------------------------------------------------------------------------------------------------------------------------------------------------------------------------------------------------------------|-------------------------------------------------------------------------------------------------------------------------------|-----------------------------------------------------------------------------------------------------|------------------------------------------------------------------------|------------------------------------------------------------------------------------------------------------------------------|--|--|
| Room Information                                                                                     |                               |                                                                                                                                                                                                                                     |                                                                                                                               |                                                                                                     |                                                                        |                                                                                                                              |  |  |
| Room<br>Living Room<br>Dining Room<br>Office<br>Bedroom - Prir<br>Bedroom<br>3pc Bathroom<br>Kitchen |                               | <u>Level</u><br>Main<br>Main<br>Main<br>Upper<br>Upper<br>Upper<br>Basement                                                                                                                                                         | Dimensions<br>11`5" x 11`2"<br>9`1" x 6`10"<br>10`6" x 8`6"<br>13`8" x 11`4"<br>10`6" x 8`6"<br>7`4" x 4`11"<br>11`9" x 10`3" | Room<br>Kitchen<br>2pc Bathroom<br>Laundry<br>3pc Ensuite bath<br>Bedroom<br>Living Room<br>Bedroom | <u>Level</u><br>Main<br>Main<br>Upper<br>Upper<br>Basement<br>Basement | Dimensions<br>11`11" x 11`9"<br>4`11" x 4`3"<br>6`0" x 4`11"<br>7`7" x 6`5"<br>10`2" x 8`6"<br>14`7" x 7`11"<br>11`5" x 9`8" |  |  |