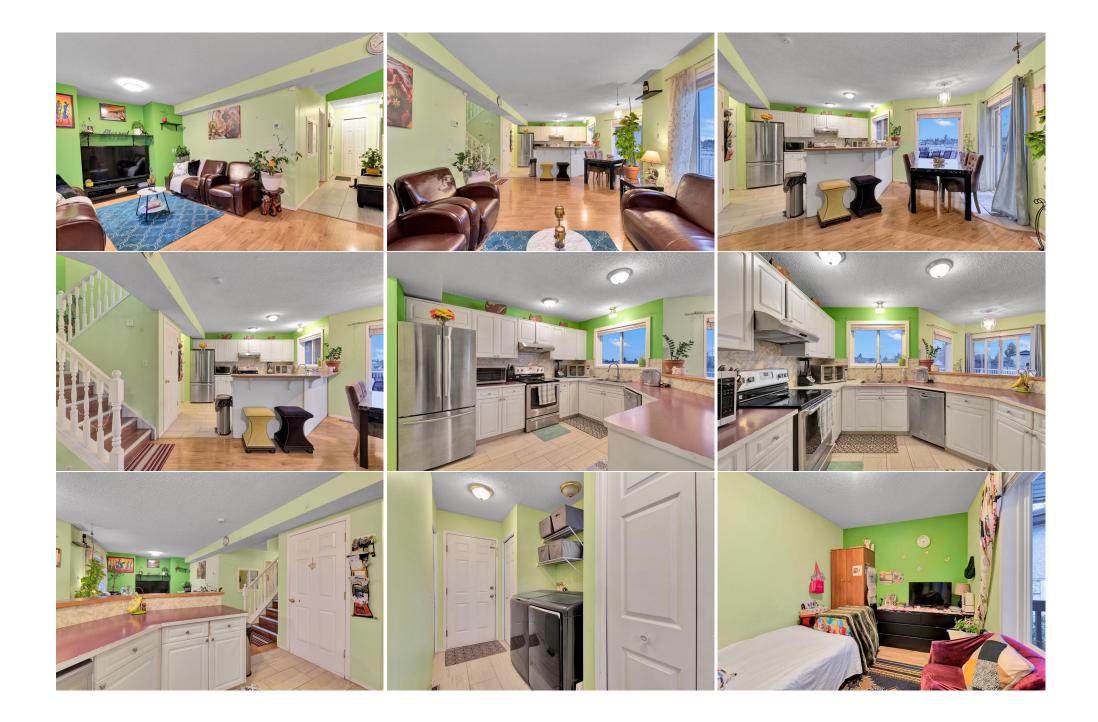

| 3pc Bathroom                                    | Basement                                                                                                                                                                                                                                                                                                                                                                                                                                                                                                                                                                                                                                                                                                                                                                                                                                                                                                                                                                                                                            | 10`5" x 4`2"           | <b>Laundry</b><br>Legal/Tax/Financial | Basement | 6`8" x 5`2" |
|-------------------------------------------------|-------------------------------------------------------------------------------------------------------------------------------------------------------------------------------------------------------------------------------------------------------------------------------------------------------------------------------------------------------------------------------------------------------------------------------------------------------------------------------------------------------------------------------------------------------------------------------------------------------------------------------------------------------------------------------------------------------------------------------------------------------------------------------------------------------------------------------------------------------------------------------------------------------------------------------------------------------------------------------------------------------------------------------------|------------------------|---------------------------------------|----------|-------------|
| Title:<br><b>Fee Simple</b><br>Legal Desc:      | 9911638                                                                                                                                                                                                                                                                                                                                                                                                                                                                                                                                                                                                                                                                                                                                                                                                                                                                                                                                                                                                                             | Zoning:<br><b>R-CG</b> |                                       |          |             |
| 2090. 2000.                                     |                                                                                                                                                                                                                                                                                                                                                                                                                                                                                                                                                                                                                                                                                                                                                                                                                                                                                                                                                                                                                                     |                        | Remarks                               |          |             |
| Pub Rmks:<br>Inclusions:<br>Property Listed By: | Welcome to 65 Martinview Cres NE, a spacious two-story home with an attached double garage in the heart of Martindale, perfect for families or investors. The main<br>floor offers a bright living room, a functional kitchen, a dining area, and a 2-piece bathroom. Upstairs, you'll find three generously sized bedrooms and a 4-piece<br>bathroom. The basement features an illegal suite with a separate entrance, including one bedroom, a kitchen, a living area, and a 3-piece bathroom, ideal for rental<br>income or extended family. Situated on a quiet crescent, this home boasts a large front yard, a private driveway, and a spacious backyard with a storage shed.<br>Located close to schools, parks, shopping, and public transit, with quick access to major roads like Stoney Trail and McKnight Boulevard, this property is a fantastic<br>opportunity for homeowners or investors. The basement is rented at \$1,500 per month, including utilities and the tenant is open to staying.<br>N/A<br>Zolo Realty |                        |                                       |          |             |