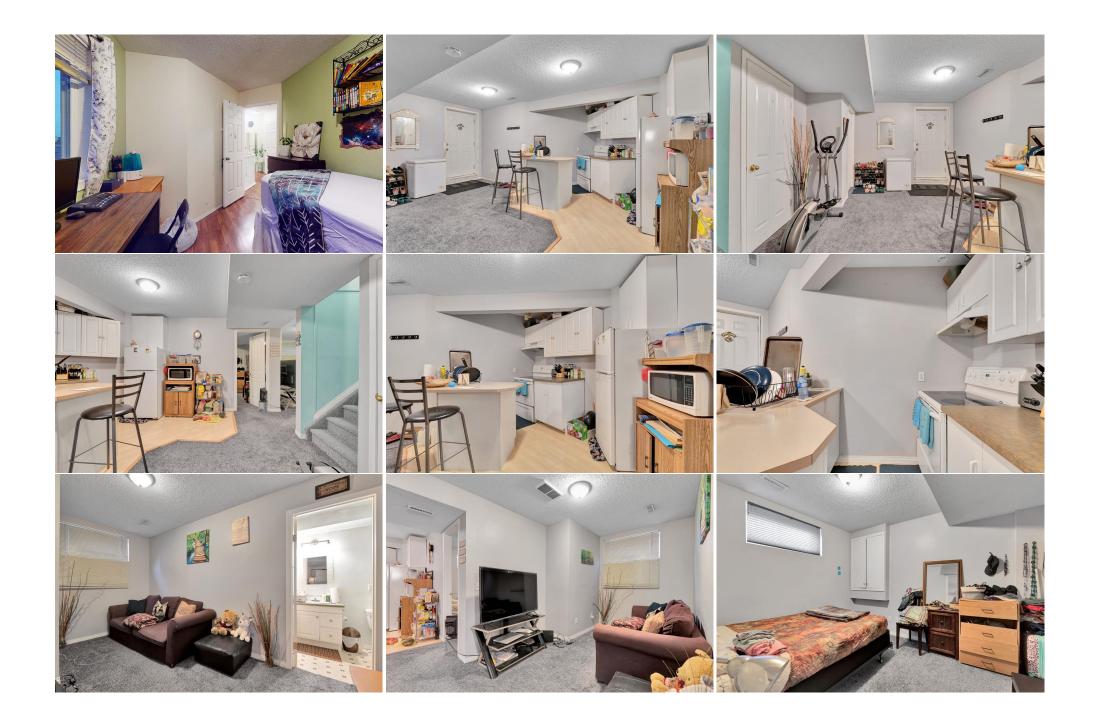

| 3pc Bathroom                                    | Basement                                                                                                                                                                                                                                                                                                                                                                                                                                                                                                                                                                                                                                                                                                                                                                                                                                                                                                                                                                                                                            | 10`5" x 4`2"           | <b>Laundry</b><br>Legal/Tax/Financial | Basement | 6`8" x 5`2" |
|-------------------------------------------------|-------------------------------------------------------------------------------------------------------------------------------------------------------------------------------------------------------------------------------------------------------------------------------------------------------------------------------------------------------------------------------------------------------------------------------------------------------------------------------------------------------------------------------------------------------------------------------------------------------------------------------------------------------------------------------------------------------------------------------------------------------------------------------------------------------------------------------------------------------------------------------------------------------------------------------------------------------------------------------------------------------------------------------------|------------------------|---------------------------------------|----------|-------------|
| Title:<br><b>Fee Simple</b><br>Legal Desc:      | 9911638                                                                                                                                                                                                                                                                                                                                                                                                                                                                                                                                                                                                                                                                                                                                                                                                                                                                                                                                                                                                                             | Zoning:<br><b>R-CG</b> |                                       |          |             |
| 2090. 2000.                                     |                                                                                                                                                                                                                                                                                                                                                                                                                                                                                                                                                                                                                                                                                                                                                                                                                                                                                                                                                                                                                                     |                        | Remarks                               |          |             |
| Pub Rmks:<br>Inclusions:<br>Property Listed By: | Welcome to 65 Martinview Cres NE, a spacious two-story home with an attached double garage in the heart of Martindale, perfect for families or investors. The main<br>floor offers a bright living room, a functional kitchen, a dining area, and a 2-piece bathroom. Upstairs, you'll find three generously sized bedrooms and a 4-piece<br>bathroom. The basement features an illegal suite with a separate entrance, including one bedroom, a kitchen, a living area, and a 3-piece bathroom, ideal for rental<br>income or extended family. Situated on a quiet crescent, this home boasts a large front yard, a private driveway, and a spacious backyard with a storage shed.<br>Located close to schools, parks, shopping, and public transit, with quick access to major roads like Stoney Trail and McKnight Boulevard, this property is a fantastic<br>opportunity for homeowners or investors. The basement is rented at \$1,500 per month, including utilities and the tenant is open to staying.<br>N/A<br>Zolo Realty |                        |                                       |          |             |