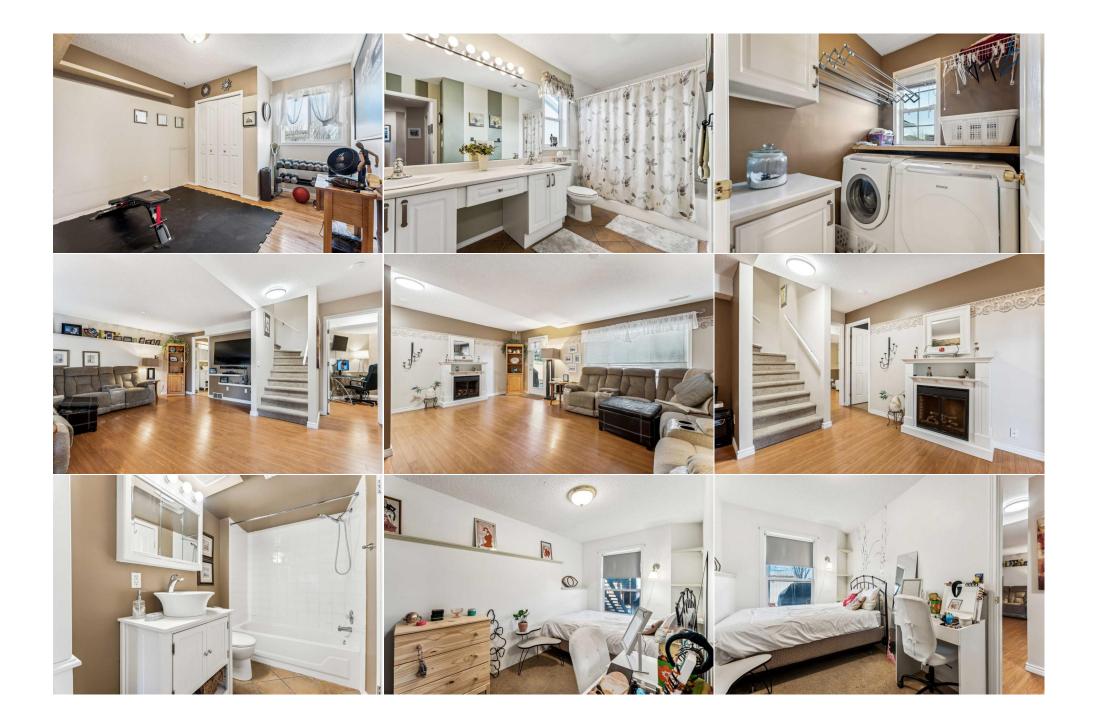

| 4pc Bathroom                                    | Basement                                                                                                                                                                                                                                                                                                                                                                                                                                                                                                                                                                                                                                                                                                                                                                                                                                                                                                                                                                                                    | 10`3" x 5`6"           | <b>5pc Bathroom</b><br>Legal/Tax/Financial | Second | 12`1" x 5`11" |  |
|-------------------------------------------------|-------------------------------------------------------------------------------------------------------------------------------------------------------------------------------------------------------------------------------------------------------------------------------------------------------------------------------------------------------------------------------------------------------------------------------------------------------------------------------------------------------------------------------------------------------------------------------------------------------------------------------------------------------------------------------------------------------------------------------------------------------------------------------------------------------------------------------------------------------------------------------------------------------------------------------------------------------------------------------------------------------------|------------------------|--------------------------------------------|--------|---------------|--|
| Title:<br><b>Fee Simple</b><br>Legal Desc:      | 9411550                                                                                                                                                                                                                                                                                                                                                                                                                                                                                                                                                                                                                                                                                                                                                                                                                                                                                                                                                                                                     | Zoning:<br><b>R-CG</b> |                                            |        |               |  |
|                                                 |                                                                                                                                                                                                                                                                                                                                                                                                                                                                                                                                                                                                                                                                                                                                                                                                                                                                                                                                                                                                             |                        | Remarks                                    |        |               |  |
| Pub Rmks:<br>Inclusions:<br>Property Listed By: | *Open House Saturday, Nov. 9 2-4 pm* This well-appointed family home is elegantly situated on a quiet crescent in Hidden Valley. You will love the open concept<br>main floor with its large living room that is open to the kitchen and dining area. Ideal for those who like to entertain! The kitchen is spacious and bright with a gas<br>stove, ample cabinetry, island and pantry for extra storage. You can dine al fresco on the large deck off the dining room. For those who work from home, there is a<br>private office rounding out the main floor. Upstairs, the primary retreat showcases hardwood floors, a walk through closet and a private ensuite. There are 3 total<br>bedrooms upstairs and a second full bath. This home also has a fully finished, walkout basement with a large rec room, additional bedroom, bath and flex space<br>ideal for a home gym. Enjoy your fenced backyard with a patio and lots of space for the kids to play. Call today!<br>N/A<br>Pulse Real Estate |                        |                                            |        |               |  |