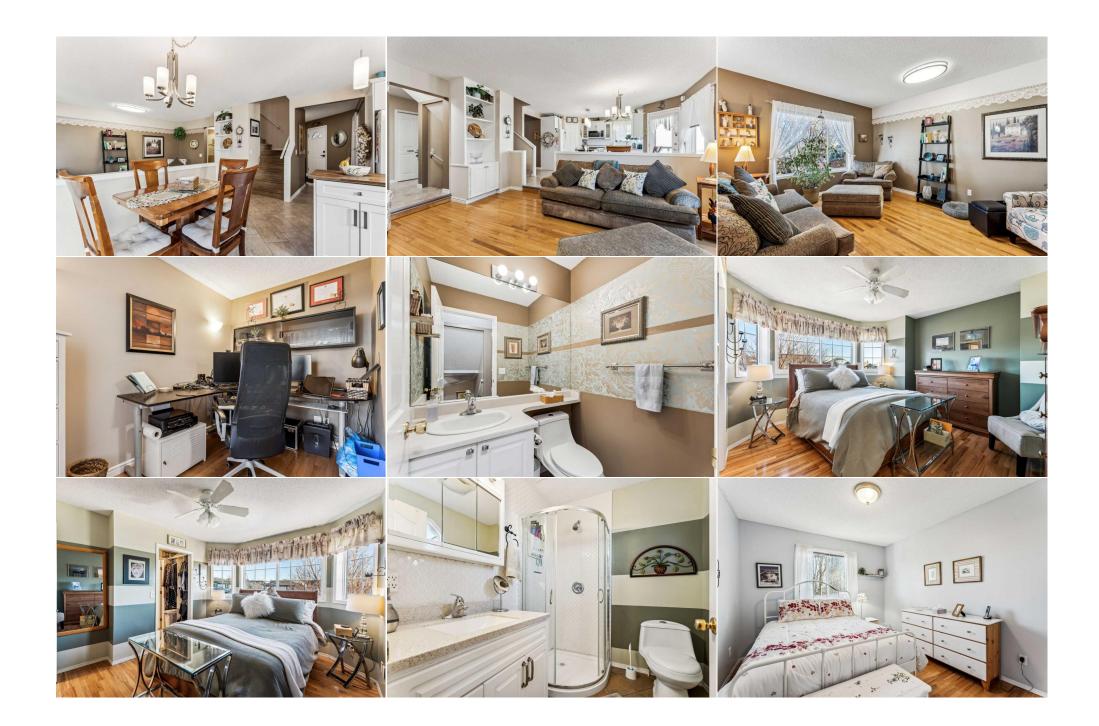

| 4pc Bathroom                                    | Basement                                                                                                                                                                                                                                                                                                                                                                                                                                                                                                                                                                                                                                                                                                                                                                                                                                                                                                                                                                                                    | 10`3" x 5`6"           | <b>5pc Bathroom</b><br>Legal/Tax/Financial | Second | 12`1" x 5`11" |  |
|-------------------------------------------------|-------------------------------------------------------------------------------------------------------------------------------------------------------------------------------------------------------------------------------------------------------------------------------------------------------------------------------------------------------------------------------------------------------------------------------------------------------------------------------------------------------------------------------------------------------------------------------------------------------------------------------------------------------------------------------------------------------------------------------------------------------------------------------------------------------------------------------------------------------------------------------------------------------------------------------------------------------------------------------------------------------------|------------------------|--------------------------------------------|--------|---------------|--|
| Title:<br><b>Fee Simple</b><br>Legal Desc:      | 9411550                                                                                                                                                                                                                                                                                                                                                                                                                                                                                                                                                                                                                                                                                                                                                                                                                                                                                                                                                                                                     | Zoning:<br><b>R-CG</b> |                                            |        |               |  |
|                                                 |                                                                                                                                                                                                                                                                                                                                                                                                                                                                                                                                                                                                                                                                                                                                                                                                                                                                                                                                                                                                             |                        | Remarks                                    |        |               |  |
| Pub Rmks:<br>Inclusions:<br>Property Listed By: | *Open House Saturday, Nov. 9 2-4 pm* This well-appointed family home is elegantly situated on a quiet crescent in Hidden Valley. You will love the open concept<br>main floor with its large living room that is open to the kitchen and dining area. Ideal for those who like to entertain! The kitchen is spacious and bright with a gas<br>stove, ample cabinetry, island and pantry for extra storage. You can dine al fresco on the large deck off the dining room. For those who work from home, there is a<br>private office rounding out the main floor. Upstairs, the primary retreat showcases hardwood floors, a walk through closet and a private ensuite. There are 3 total<br>bedrooms upstairs and a second full bath. This home also has a fully finished, walkout basement with a large rec room, additional bedroom, bath and flex space<br>ideal for a home gym. Enjoy your fenced backyard with a patio and lots of space for the kids to play. Call today!<br>N/A<br>Pulse Real Estate |                        |                                            |        |               |  |