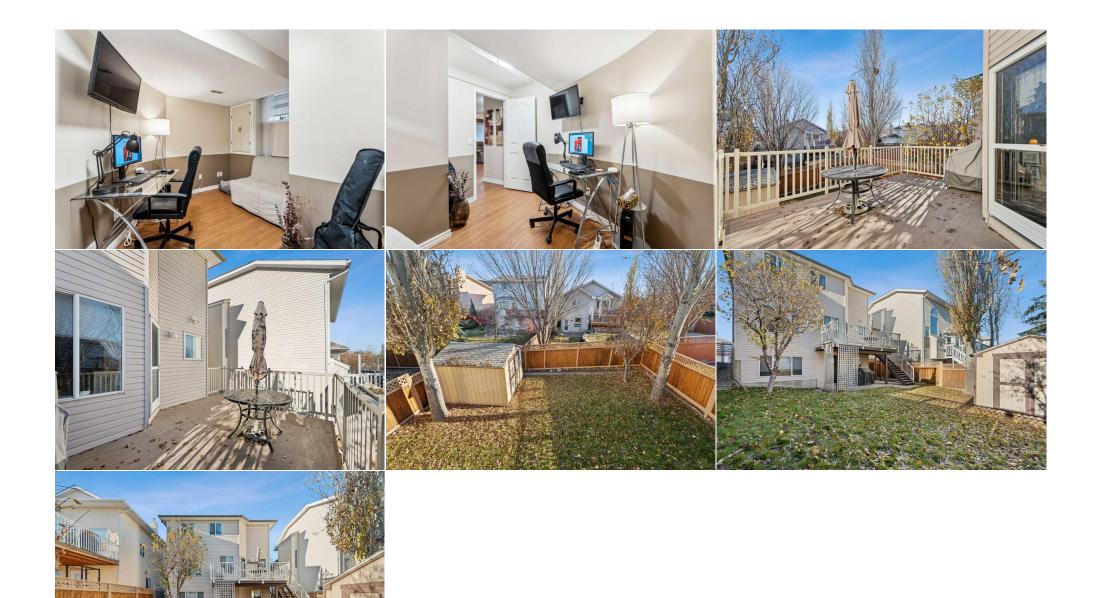

| 4pc Bathroom                                    | Basement                                                                                                                                                                                                                                                                                                                                                                                                                                                                                                                                                                                                                                                                                                                                                                                                                                                                                                                                                                                                    | 10`3" x 5`6"           | <b>5pc Bathroom</b><br>Legal/Tax/Financial | Second | 12`1" x 5`11" |  |
|-------------------------------------------------|-------------------------------------------------------------------------------------------------------------------------------------------------------------------------------------------------------------------------------------------------------------------------------------------------------------------------------------------------------------------------------------------------------------------------------------------------------------------------------------------------------------------------------------------------------------------------------------------------------------------------------------------------------------------------------------------------------------------------------------------------------------------------------------------------------------------------------------------------------------------------------------------------------------------------------------------------------------------------------------------------------------|------------------------|--------------------------------------------|--------|---------------|--|
| Title:<br><b>Fee Simple</b><br>Legal Desc:      | 9411550                                                                                                                                                                                                                                                                                                                                                                                                                                                                                                                                                                                                                                                                                                                                                                                                                                                                                                                                                                                                     | Zoning:<br><b>R-CG</b> |                                            |        |               |  |
|                                                 |                                                                                                                                                                                                                                                                                                                                                                                                                                                                                                                                                                                                                                                                                                                                                                                                                                                                                                                                                                                                             |                        | Remarks                                    |        |               |  |
| Pub Rmks:<br>Inclusions:<br>Property Listed By: | *Open House Saturday, Nov. 9 2-4 pm* This well-appointed family home is elegantly situated on a quiet crescent in Hidden Valley. You will love the open concept<br>main floor with its large living room that is open to the kitchen and dining area. Ideal for those who like to entertain! The kitchen is spacious and bright with a gas<br>stove, ample cabinetry, island and pantry for extra storage. You can dine al fresco on the large deck off the dining room. For those who work from home, there is a<br>private office rounding out the main floor. Upstairs, the primary retreat showcases hardwood floors, a walk through closet and a private ensuite. There are 3 total<br>bedrooms upstairs and a second full bath. This home also has a fully finished, walkout basement with a large rec room, additional bedroom, bath and flex space<br>ideal for a home gym. Enjoy your fenced backyard with a patio and lots of space for the kids to play. Call today!<br>N/A<br>Pulse Real Estate |                        |                                            |        |               |  |