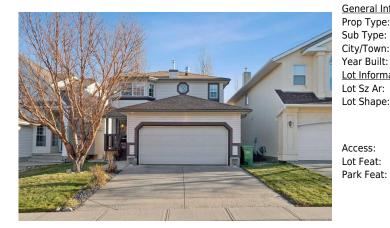

## 130 HIDDEN VALLEY Crescent, Calgary T3A 4Z4

| MLS®#:  | A2178123 | Area:   | Hidden Valley | Listing<br>Date: | 11/07/24 | List Price: \$674,900      |
|---------|----------|---------|---------------|------------------|----------|----------------------------|
| Status: | Pending  | County: | Calgary       | Change:          | None     | Association: Fort McMurray |

| Feat:<br>k Feat:  | Back Yard   | ay Double Carage A | tached Carago Deer | · Opener,Garage Faces F | rant      |
|-------------------|-------------|--------------------|--------------------|-------------------------|-----------|
| ess:              |             |                    |                    |                         |           |
|                   |             |                    |                    | Garage Sz:              | 2         |
|                   |             |                    |                    | Ttl Park:               | 4         |
| Shape:            |             |                    |                    | Parking                 |           |
| Sz Ar:            | 4,122 sqft  | Ttl Sqft:          | 1,514              |                         |           |
| Information       | 4 100       | Low Sqft:          | 1 - 1 4            | Style:                  | 2 Storey  |
| r Built:          | 1995        | Abv Sqft:          | 1,514              | Baths:                  | 3.5 (3 1) |
| //Town:           | Calgary     | Finished Floor Ar  |                    | Beds:                   | 4 (3 1 )  |
| Type:             | Detached    |                    |                    | Layout                  |           |
| р Туре:           | Residential |                    |                    | 13                      |           |
| neral Information | -           |                    |                    | DOM                     |           |