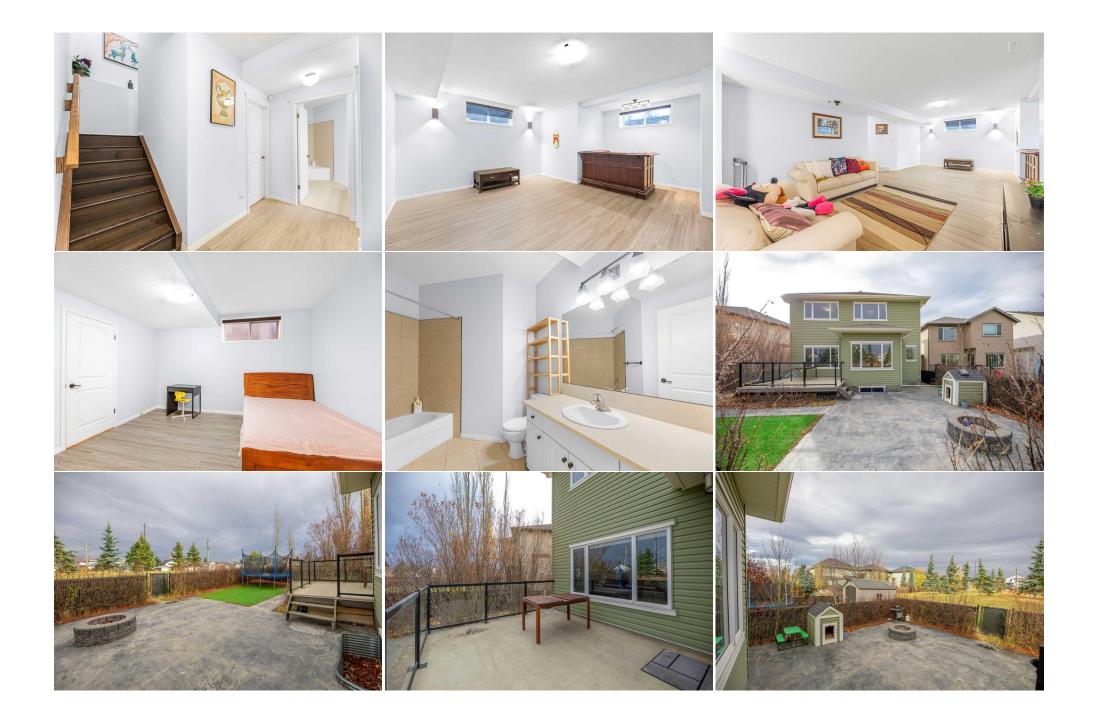

| Game Room                                  | Basement                                                                                                                 | 19`8" x 27`11"                                                                                                                          | <b>3pc Bathroom</b><br>Legal/Tax/Financial                                                                                                                                                                | Second                                                                                                                                                        | 6`6" x 7`8"                                                                                                                                                                                                                                                                                         |
|--------------------------------------------|--------------------------------------------------------------------------------------------------------------------------|-----------------------------------------------------------------------------------------------------------------------------------------|-----------------------------------------------------------------------------------------------------------------------------------------------------------------------------------------------------------|---------------------------------------------------------------------------------------------------------------------------------------------------------------|-----------------------------------------------------------------------------------------------------------------------------------------------------------------------------------------------------------------------------------------------------------------------------------------------------|
| Title:<br><b>Fee Simple</b><br>Legal Desc: | 0613446                                                                                                                  | Zoning:<br><b>R-LD</b>                                                                                                                  |                                                                                                                                                                                                           |                                                                                                                                                               |                                                                                                                                                                                                                                                                                                     |
|                                            |                                                                                                                          |                                                                                                                                         | Remarks                                                                                                                                                                                                   |                                                                                                                                                               |                                                                                                                                                                                                                                                                                                     |
| Pub Rmks:                                  | AWAY FROM THE BOV<br>you could imagine in<br>gas fireplace. Main flo<br>as a walk-in closet. Th<br>Complete with a 5th l | V RIVER   Welcome to 108 West<br>an exceptional river community<br>oor offers an office plus flex roo<br>hree additional spacious bedro | Point Manor. Rare find, beautifully b<br>y. Nine foot ceilings on the main leve<br>om that could be a den or dining roon<br>oms, each with substantial closets. T<br>iece bathroom. Property backs onto o | built, with 4 bedrooms upsta<br>I, open concept kitchen & no<br>n. Main floor laundry. Upstai<br>he basement offers 9 foot ce<br>greenspace and features a fi | OR OFFICE   PRIVATE DINING ROOM   STEPS<br>irs, & a 5th in the basement all the living space<br>bok, with light cabinetry, Family room with cozy<br>rs the primary offers a 5 piece ensuite, as well<br>eilings, in floor heating for your comfort.<br>irepit and a gas line for the BBQ, The 23x30 |