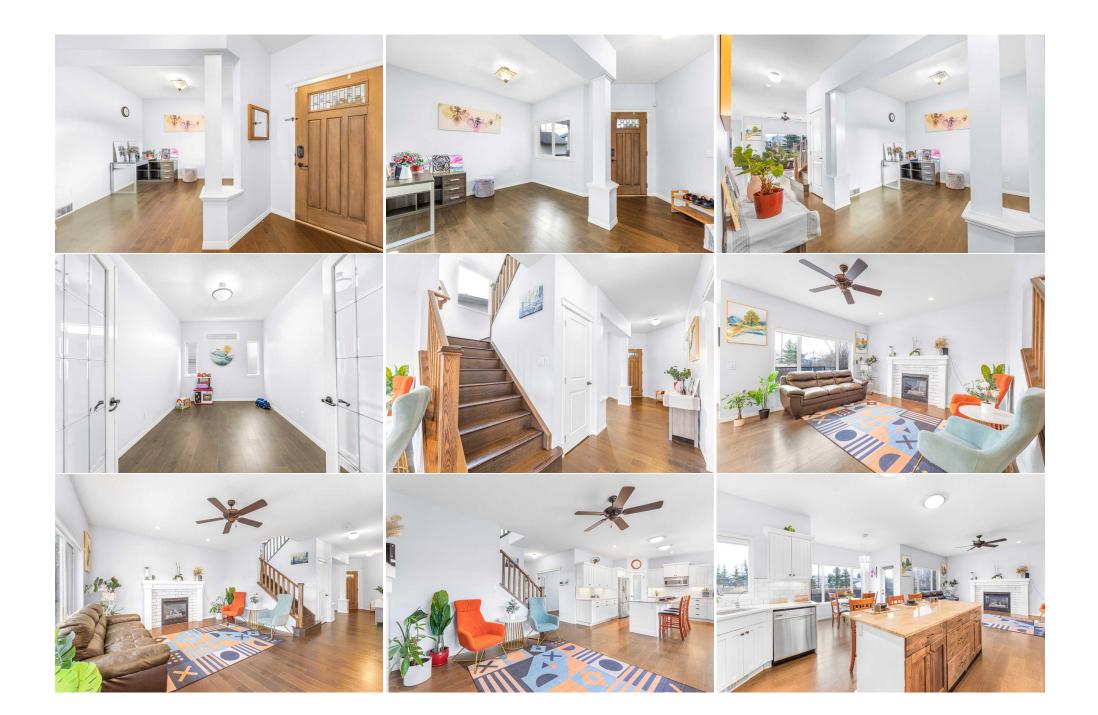

| Game Room                                  | Basement                                                                                                                 | 19`8" x 27`11"                                                                                                                          | <b>3pc Bathroom</b><br>Legal/Tax/Financial                                                                                                                                                                | Second                                                                                                                                                        | 6`6" x 7`8"                                                                                                                                                                                                                                                                                         |
|--------------------------------------------|--------------------------------------------------------------------------------------------------------------------------|-----------------------------------------------------------------------------------------------------------------------------------------|-----------------------------------------------------------------------------------------------------------------------------------------------------------------------------------------------------------|---------------------------------------------------------------------------------------------------------------------------------------------------------------|-----------------------------------------------------------------------------------------------------------------------------------------------------------------------------------------------------------------------------------------------------------------------------------------------------|
| Title:<br><b>Fee Simple</b><br>Legal Desc: | 0613446                                                                                                                  | Zoning:<br><b>R-LD</b>                                                                                                                  |                                                                                                                                                                                                           |                                                                                                                                                               |                                                                                                                                                                                                                                                                                                     |
|                                            |                                                                                                                          |                                                                                                                                         | Remarks                                                                                                                                                                                                   |                                                                                                                                                               |                                                                                                                                                                                                                                                                                                     |
| Pub Rmks:                                  | AWAY FROM THE BOV<br>you could imagine in<br>gas fireplace. Main flo<br>as a walk-in closet. Th<br>Complete with a 5th l | V RIVER   Welcome to 108 West<br>an exceptional river community<br>oor offers an office plus flex roo<br>hree additional spacious bedro | Point Manor. Rare find, beautifully b<br>y. Nine foot ceilings on the main leve<br>om that could be a den or dining roon<br>oms, each with substantial closets. T<br>iece bathroom. Property backs onto o | built, with 4 bedrooms upsta<br>I, open concept kitchen & no<br>n. Main floor laundry. Upstai<br>he basement offers 9 foot ce<br>greenspace and features a fi | OR OFFICE   PRIVATE DINING ROOM   STEPS<br>irs, & a 5th in the basement all the living space<br>bok, with light cabinetry, Family room with cozy<br>rs the primary offers a 5 piece ensuite, as well<br>eilings, in floor heating for your comfort.<br>irepit and a gas line for the BBQ, The 23x30 |