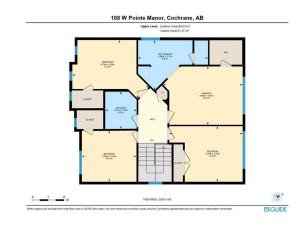

Utilities and Features

| Roof: Asphalt                                                         |        |                                                                                                                                     |                                                                               | Construction:                                                                          |                                                |                                                                             |  |  |
|-----------------------------------------------------------------------|--------|-------------------------------------------------------------------------------------------------------------------------------------|-------------------------------------------------------------------------------|----------------------------------------------------------------------------------------|------------------------------------------------|-----------------------------------------------------------------------------|--|--|
| Heating: Forced Air<br>Sewer:                                         |        |                                                                                                                                     |                                                                               | Vinyl Siding,Wood Fram                                                                 | e                                              |                                                                             |  |  |
|                                                                       |        |                                                                                                                                     |                                                                               | Flooring:                                                                              |                                                |                                                                             |  |  |
| Ext Feat:                                                             | None   | Ceramic Tile,Laminate<br>Water Source:                                                                                              |                                                                               |                                                                                        |                                                |                                                                             |  |  |
|                                                                       |        |                                                                                                                                     |                                                                               |                                                                                        |                                                |                                                                             |  |  |
|                                                                       |        |                                                                                                                                     | Fnd/Bsmt:                                                                     |                                                                                        |                                                |                                                                             |  |  |
|                                                                       |        |                                                                                                                                     |                                                                               | Poured Concrete                                                                        |                                                |                                                                             |  |  |
| Kitchen Appl:                                                         |        | Dishwasher,Dryer,Electric Stove,Microwave Hood Fan,Refrigerator,Washer,Window Coverings                                             |                                                                               |                                                                                        |                                                |                                                                             |  |  |
| Int Feat:                                                             |        | Breakfast Bar,Kitchen Island,No Animal Home,No Smoking Home,Open Floorplan,Pantry,Recessed Lighting,Vinyl Windows,Walk-In Closet(s) |                                                                               |                                                                                        |                                                |                                                                             |  |  |
| Int Feat:                                                             |        | Breaktast Bar, Kitche                                                                                                               | n Island,No Animal Home,No Smokir                                             | ig nome, open Floorplan, Pantry, K                                                     | ecessed Lighting, villy i window               | vs, waik-iii Clusel(s)                                                      |  |  |
| Int Feat:<br>Utilities:                                               |        | Breaktast Bar, Kitche                                                                                                               | n Island,No Animal Home,No Smokir                                             | ig nome, open rioorpian, rantry, k                                                     | ecessed Lighting, vinyi windo                  | vs,waik-iii Closet(s)                                                       |  |  |
|                                                                       |        | Breaktast Bar, Kitche                                                                                                               | n Island,No Animal Home,No Smokir                                             | Room Information                                                                       | ecessed Lighting, vinyr windov                 |                                                                             |  |  |
|                                                                       |        | Level                                                                                                                               | Dimensions                                                                    |                                                                                        |                                                | Dimensions                                                                  |  |  |
| Utilities:                                                            |        |                                                                                                                                     |                                                                               | Room Information                                                                       |                                                | · · · · ·                                                                   |  |  |
| Utilities:<br>                                                        |        | Level                                                                                                                               | Dimensions                                                                    | Room Information <u>Room</u>                                                           | Level                                          | Dimensions                                                                  |  |  |
| Utilities:<br>                                                        |        | <u>Level</u><br>Main                                                                                                                | <u>Dimensions</u><br>14`1" x 14`6"                                            | Room Information<br><u>Room</u><br>Breakfast Nook                                      | Level<br>Main                                  | <u>Dimensions</u><br>6`0" x 10`0"                                           |  |  |
| Utilities:<br><u>Room</u><br>Kitchen<br>Office<br>Living Room         |        | <u>Level</u><br>Main<br>Main                                                                                                        | <u>Dimensions</u><br>14`1" x 14`6"<br>11`4" x 9`5"                            | Room Information<br><u> Room</u><br>Breakfast Nook<br>Dining Room                      | <u>Level</u><br>Main<br>Main                   | <u>Dimensions</u><br>6`0" x 10`0"<br>9`4" x 14`2"                           |  |  |
| Utilities:<br>Room<br>Kitchen<br>Office<br>Living Room<br>Bedroom - P |        | <u>Level</u><br>Main<br>Main<br>Main                                                                                                | Dimensions<br>14`1" x 14`6"<br>11`4" x 9`5"<br>14`1" x 14`6"                  | Room Information<br><u>Room</u><br>Breakfast Nook<br>Dining Room<br>Laundry            | <u>Level</u><br>Main<br>Main<br>Main           | Dimensions<br>6`0" x 10`0"<br>9`4" x 14`2"<br>8`8" x 14`2"                  |  |  |
| Utilities:<br><u>Room</u><br>Kitchen<br>Office                        | rimary | <u>Level</u><br>Main<br>Main<br>Main<br>Second                                                                                      | Dimensions<br>14`1" x 14`6"<br>11`4" x 9`5"<br>14`1" x 14`6"<br>16`4" x 12`0" | Room Information<br><u>Room</u><br>Breakfast Nook<br>Dining Room<br>Laundry<br>Bedroom | <u>Level</u><br>Main<br>Main<br>Main<br>Second | Dimensions<br>6`0" x 10`0"<br>9`4" x 14`2"<br>8`8" x 14`2"<br>15`1" x 11`5" |  |  |

| Game Room                                  | Basement                                                                                                                 | 19`8" x 27`11"                                                                                                                          | <b>3pc Bathroom</b><br>Legal/Tax/Financial                                                                                                                                                                | Second                                                                                                                                                        | 6`6" x 7`8"                                                                                                                                                                                                                                                                                         |
|--------------------------------------------|--------------------------------------------------------------------------------------------------------------------------|-----------------------------------------------------------------------------------------------------------------------------------------|-----------------------------------------------------------------------------------------------------------------------------------------------------------------------------------------------------------|---------------------------------------------------------------------------------------------------------------------------------------------------------------|-----------------------------------------------------------------------------------------------------------------------------------------------------------------------------------------------------------------------------------------------------------------------------------------------------|
| Title:<br><b>Fee Simple</b><br>Legal Desc: | 0613446                                                                                                                  | Zoning:<br><b>R-LD</b>                                                                                                                  |                                                                                                                                                                                                           |                                                                                                                                                               |                                                                                                                                                                                                                                                                                                     |
|                                            |                                                                                                                          |                                                                                                                                         | Remarks                                                                                                                                                                                                   |                                                                                                                                                               |                                                                                                                                                                                                                                                                                                     |
| Pub Rmks:                                  | AWAY FROM THE BOV<br>you could imagine in<br>gas fireplace. Main flo<br>as a walk-in closet. Th<br>Complete with a 5th l | V RIVER   Welcome to 108 West<br>an exceptional river community<br>oor offers an office plus flex roo<br>hree additional spacious bedro | Point Manor. Rare find, beautifully b<br>y. Nine foot ceilings on the main leve<br>om that could be a den or dining roon<br>oms, each with substantial closets. T<br>iece bathroom. Property backs onto o | built, with 4 bedrooms upsta<br>I, open concept kitchen & no<br>n. Main floor laundry. Upstai<br>he basement offers 9 foot ce<br>greenspace and features a fi | OR OFFICE   PRIVATE DINING ROOM   STEPS<br>irs, & a 5th in the basement all the living space<br>bok, with light cabinetry, Family room with cozy<br>rs the primary offers a 5 piece ensuite, as well<br>eilings, in floor heating for your comfort.<br>irepit and a gas line for the BBQ, The 23x30 |