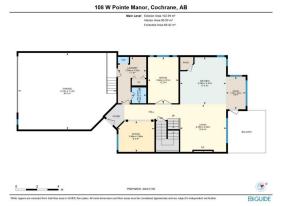

Utilities and Features

| Roof: Asphalt                                                         |        |                                                                                                                                     |                                                                               | Construction:                                                                          |                                                |                                                                             |  |  |
|-----------------------------------------------------------------------|--------|-------------------------------------------------------------------------------------------------------------------------------------|-------------------------------------------------------------------------------|----------------------------------------------------------------------------------------|------------------------------------------------|-----------------------------------------------------------------------------|--|--|
| Heating: Forced Air<br>Sewer:                                         |        |                                                                                                                                     |                                                                               | Vinyl Siding,Wood Fram                                                                 | e                                              |                                                                             |  |  |
|                                                                       |        |                                                                                                                                     |                                                                               | Flooring:                                                                              |                                                |                                                                             |  |  |
| Ext Feat:                                                             | None   | Ceramic Tile,Laminate<br>Water Source:                                                                                              |                                                                               |                                                                                        |                                                |                                                                             |  |  |
|                                                                       |        |                                                                                                                                     |                                                                               |                                                                                        |                                                |                                                                             |  |  |
|                                                                       |        |                                                                                                                                     | Fnd/Bsmt:                                                                     |                                                                                        |                                                |                                                                             |  |  |
|                                                                       |        |                                                                                                                                     |                                                                               | Poured Concrete                                                                        |                                                |                                                                             |  |  |
| Kitchen Appl:                                                         |        | Dishwasher,Dryer,Electric Stove,Microwave Hood Fan,Refrigerator,Washer,Window Coverings                                             |                                                                               |                                                                                        |                                                |                                                                             |  |  |
| Int Feat:                                                             |        | Breakfast Bar,Kitchen Island,No Animal Home,No Smoking Home,Open Floorplan,Pantry,Recessed Lighting,Vinyl Windows,Walk-In Closet(s) |                                                                               |                                                                                        |                                                |                                                                             |  |  |
| Int Feat:                                                             |        | Breaktast Bar, Kitche                                                                                                               | n Island,No Animal Home,No Smokir                                             | ig nome, open Floorplan, Pantry, K                                                     | ecessed Lighting, villy i window               | vs, waik-iii Clusel(s)                                                      |  |  |
| Int Feat:<br>Utilities:                                               |        | Breaktast Bar, Kitche                                                                                                               | n Island,No Animal Home,No Smokir                                             | ig nome, open rioorpian, rantry, k                                                     | ecessed Lighting, vinyi windo                  | vs,waik-iii Closet(s)                                                       |  |  |
|                                                                       |        | Breaktast Bar, Kitche                                                                                                               | n Island,No Animal Home,No Smokir                                             | Room Information                                                                       | ecessed Lighting, vinyr windov                 |                                                                             |  |  |
|                                                                       |        | Level                                                                                                                               | Dimensions                                                                    |                                                                                        |                                                | Dimensions                                                                  |  |  |
| Utilities:                                                            |        |                                                                                                                                     |                                                                               | Room Information                                                                       |                                                | · · · · ·                                                                   |  |  |
| Utilities:<br>                                                        |        | Level                                                                                                                               | Dimensions                                                                    | Room Information <u>Room</u>                                                           | Level                                          | Dimensions                                                                  |  |  |
| Utilities:<br>                                                        |        | <u>Level</u><br>Main                                                                                                                | <u>Dimensions</u><br>14`1" x 14`6"                                            | Room Information<br><u>Room</u><br>Breakfast Nook                                      | Level<br>Main                                  | <u>Dimensions</u><br>6`0" x 10`0"                                           |  |  |
| Utilities:<br><u>Room</u><br>Kitchen<br>Office<br>Living Room         |        | <u>Level</u><br>Main<br>Main                                                                                                        | <u>Dimensions</u><br>14`1" x 14`6"<br>11`4" x 9`5"                            | Room Information<br><u> Room</u><br>Breakfast Nook<br>Dining Room                      | <u>Level</u><br>Main<br>Main                   | <u>Dimensions</u><br>6`0" x 10`0"<br>9`4" x 14`2"                           |  |  |
| Utilities:<br>Room<br>Kitchen<br>Office<br>Living Room<br>Bedroom - P |        | <u>Level</u><br>Main<br>Main<br>Main                                                                                                | Dimensions<br>14`1" x 14`6"<br>11`4" x 9`5"<br>14`1" x 14`6"                  | Room Information<br><u>Room</u><br>Breakfast Nook<br>Dining Room<br>Laundry            | <u>Level</u><br>Main<br>Main<br>Main           | Dimensions<br>6`0" x 10`0"<br>9`4" x 14`2"<br>8`8" x 14`2"                  |  |  |
| Utilities:<br><u>Room</u><br>Kitchen<br>Office                        | rimary | <u>Level</u><br>Main<br>Main<br>Main<br>Second                                                                                      | Dimensions<br>14`1" x 14`6"<br>11`4" x 9`5"<br>14`1" x 14`6"<br>16`4" x 12`0" | Room Information<br><u>Room</u><br>Breakfast Nook<br>Dining Room<br>Laundry<br>Bedroom | <u>Level</u><br>Main<br>Main<br>Main<br>Second | Dimensions<br>6`0" x 10`0"<br>9`4" x 14`2"<br>8`8" x 14`2"<br>15`1" x 11`5" |  |  |

| Game Room                                  | Basement                                                                                                                 | 19`8" x 27`11"                                                                                                                          | <b>3pc Bathroom</b><br>Legal/Tax/Financial                                                                                                                                                                | Second                                                                                                                                                        | 6`6" x 7`8"                                                                                                                                                                                                                                                                                         |
|--------------------------------------------|--------------------------------------------------------------------------------------------------------------------------|-----------------------------------------------------------------------------------------------------------------------------------------|-----------------------------------------------------------------------------------------------------------------------------------------------------------------------------------------------------------|---------------------------------------------------------------------------------------------------------------------------------------------------------------|-----------------------------------------------------------------------------------------------------------------------------------------------------------------------------------------------------------------------------------------------------------------------------------------------------|
| Title:<br><b>Fee Simple</b><br>Legal Desc: | 0613446                                                                                                                  | Zoning:<br><b>R-LD</b>                                                                                                                  |                                                                                                                                                                                                           |                                                                                                                                                               |                                                                                                                                                                                                                                                                                                     |
|                                            |                                                                                                                          |                                                                                                                                         | Remarks                                                                                                                                                                                                   |                                                                                                                                                               |                                                                                                                                                                                                                                                                                                     |
| Pub Rmks:                                  | AWAY FROM THE BOV<br>you could imagine in<br>gas fireplace. Main flo<br>as a walk-in closet. Th<br>Complete with a 5th l | V RIVER   Welcome to 108 West<br>an exceptional river community<br>oor offers an office plus flex roo<br>hree additional spacious bedro | Point Manor. Rare find, beautifully b<br>y. Nine foot ceilings on the main leve<br>om that could be a den or dining roon<br>oms, each with substantial closets. T<br>iece bathroom. Property backs onto o | built, with 4 bedrooms upsta<br>I, open concept kitchen & no<br>n. Main floor laundry. Upstai<br>he basement offers 9 foot ce<br>greenspace and features a fi | OR OFFICE   PRIVATE DINING ROOM   STEPS<br>irs, & a 5th in the basement all the living space<br>bok, with light cabinetry, Family room with cozy<br>rs the primary offers a 5 piece ensuite, as well<br>eilings, in floor heating for your comfort.<br>irepit and a gas line for the BBQ, The 23x30 |