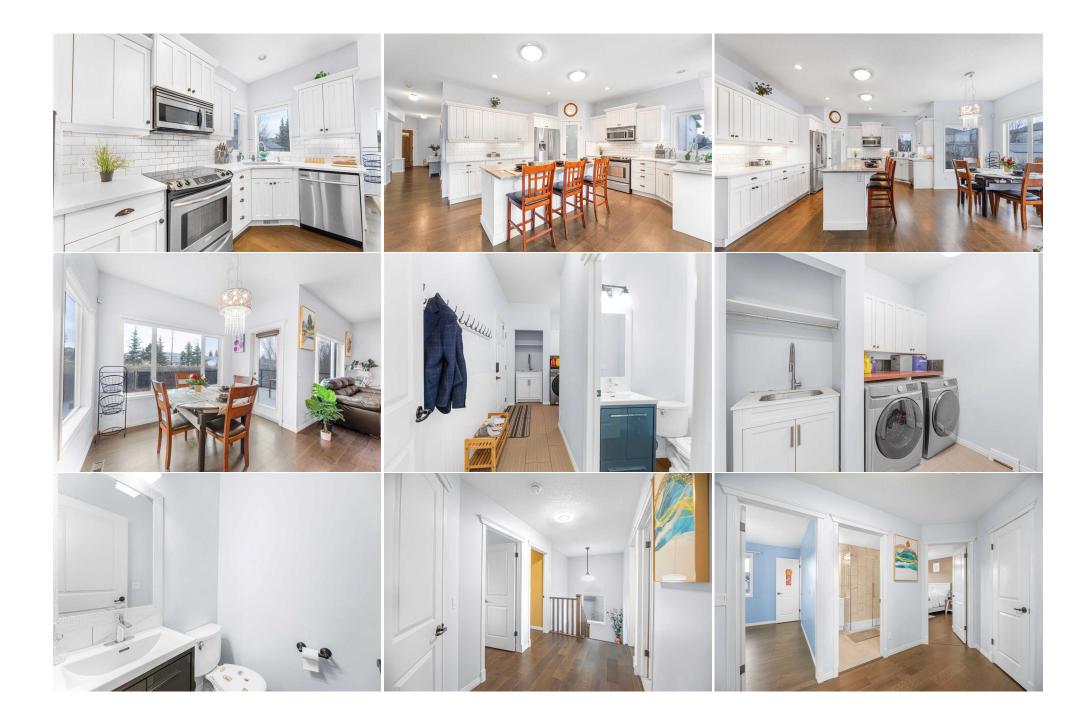

| Game Room                                  | Basement                                                                                                                 | 19`8" x 27`11"                                                                                                                          | <b>3pc Bathroom</b><br>Legal/Tax/Financial                                                                                                                                                                | Second                                                                                                                                                        | 6`6" x 7`8"                                                                                                                                                                                                                                                                                         |
|--------------------------------------------|--------------------------------------------------------------------------------------------------------------------------|-----------------------------------------------------------------------------------------------------------------------------------------|-----------------------------------------------------------------------------------------------------------------------------------------------------------------------------------------------------------|---------------------------------------------------------------------------------------------------------------------------------------------------------------|-----------------------------------------------------------------------------------------------------------------------------------------------------------------------------------------------------------------------------------------------------------------------------------------------------|
| Title:<br><b>Fee Simple</b><br>Legal Desc: | 0613446                                                                                                                  | Zoning:<br><b>R-LD</b>                                                                                                                  |                                                                                                                                                                                                           |                                                                                                                                                               |                                                                                                                                                                                                                                                                                                     |
|                                            |                                                                                                                          |                                                                                                                                         | Remarks                                                                                                                                                                                                   |                                                                                                                                                               |                                                                                                                                                                                                                                                                                                     |
| Pub Rmks:                                  | AWAY FROM THE BOV<br>you could imagine in<br>gas fireplace. Main flo<br>as a walk-in closet. Th<br>Complete with a 5th l | V RIVER   Welcome to 108 West<br>an exceptional river community<br>oor offers an office plus flex roo<br>hree additional spacious bedro | Point Manor. Rare find, beautifully b<br>y. Nine foot ceilings on the main leve<br>om that could be a den or dining roon<br>oms, each with substantial closets. T<br>iece bathroom. Property backs onto o | built, with 4 bedrooms upsta<br>I, open concept kitchen & no<br>n. Main floor laundry. Upstai<br>he basement offers 9 foot ce<br>greenspace and features a fi | OR OFFICE   PRIVATE DINING ROOM   STEPS<br>irs, & a 5th in the basement all the living space<br>bok, with light cabinetry, Family room with cozy<br>rs the primary offers a 5 piece ensuite, as well<br>eilings, in floor heating for your comfort.<br>irepit and a gas line for the BBQ, The 23x30 |