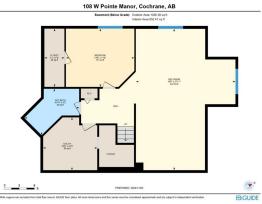

| Game Room                                  | Basement                                                                                                                 | 19`8" x 27`11"                                                                                                                          | <b>3pc Bathroom</b><br>Legal/Tax/Financial                                                                                                                                                                | Second                                                                                                                                                        | 6`6" x 7`8"                                                                                                                                                                                                                                                                                         |
|--------------------------------------------|--------------------------------------------------------------------------------------------------------------------------|-----------------------------------------------------------------------------------------------------------------------------------------|-----------------------------------------------------------------------------------------------------------------------------------------------------------------------------------------------------------|---------------------------------------------------------------------------------------------------------------------------------------------------------------|-----------------------------------------------------------------------------------------------------------------------------------------------------------------------------------------------------------------------------------------------------------------------------------------------------|
| Title:<br><b>Fee Simple</b><br>Legal Desc: | 0613446                                                                                                                  | Zoning:<br><b>R-LD</b>                                                                                                                  |                                                                                                                                                                                                           |                                                                                                                                                               |                                                                                                                                                                                                                                                                                                     |
|                                            |                                                                                                                          |                                                                                                                                         | Remarks                                                                                                                                                                                                   |                                                                                                                                                               |                                                                                                                                                                                                                                                                                                     |
| Pub Rmks:                                  | AWAY FROM THE BOV<br>you could imagine in<br>gas fireplace. Main flo<br>as a walk-in closet. Th<br>Complete with a 5th l | V RIVER   Welcome to 108 West<br>an exceptional river community<br>oor offers an office plus flex roo<br>hree additional spacious bedro | Point Manor. Rare find, beautifully b<br>y. Nine foot ceilings on the main leve<br>om that could be a den or dining roon<br>oms, each with substantial closets. T<br>iece bathroom. Property backs onto o | built, with 4 bedrooms upsta<br>I, open concept kitchen & no<br>n. Main floor laundry. Upstai<br>he basement offers 9 foot ce<br>greenspace and features a fi | OR OFFICE   PRIVATE DINING ROOM   STEPS<br>irs, & a 5th in the basement all the living space<br>bok, with light cabinetry, Family room with cozy<br>rs the primary offers a 5 piece ensuite, as well<br>eilings, in floor heating for your comfort.<br>irepit and a gas line for the BBQ, The 23x30 |