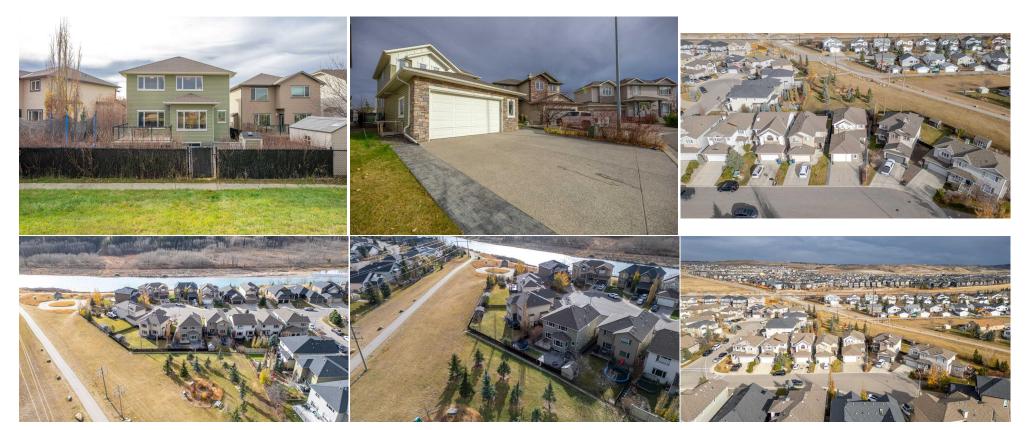

| Game Room                                  | Basement                                                                                                                 | 19`8" x 27`11"                                                                                                                          | <b>3pc Bathroom</b><br>Legal/Tax/Financial                                                                                                                                                                | Second                                                                                                                                                        | 6`6" x 7`8"                                                                                                                                                                                                                                                                                         |
|--------------------------------------------|--------------------------------------------------------------------------------------------------------------------------|-----------------------------------------------------------------------------------------------------------------------------------------|-----------------------------------------------------------------------------------------------------------------------------------------------------------------------------------------------------------|---------------------------------------------------------------------------------------------------------------------------------------------------------------|-----------------------------------------------------------------------------------------------------------------------------------------------------------------------------------------------------------------------------------------------------------------------------------------------------|
| Title:<br><b>Fee Simple</b><br>Legal Desc: | 0613446                                                                                                                  | Zoning:<br><b>R-LD</b>                                                                                                                  |                                                                                                                                                                                                           |                                                                                                                                                               |                                                                                                                                                                                                                                                                                                     |
|                                            |                                                                                                                          |                                                                                                                                         | Remarks                                                                                                                                                                                                   |                                                                                                                                                               |                                                                                                                                                                                                                                                                                                     |
| Pub Rmks:                                  | AWAY FROM THE BOV<br>you could imagine in<br>gas fireplace. Main flo<br>as a walk-in closet. Th<br>Complete with a 5th l | V RIVER   Welcome to 108 West<br>an exceptional river community<br>oor offers an office plus flex roo<br>hree additional spacious bedro | Point Manor. Rare find, beautifully b<br>y. Nine foot ceilings on the main leve<br>om that could be a den or dining roon<br>oms, each with substantial closets. T<br>iece bathroom. Property backs onto o | built, with 4 bedrooms upsta<br>I, open concept kitchen & no<br>n. Main floor laundry. Upstai<br>he basement offers 9 foot ce<br>greenspace and features a fi | OR OFFICE   PRIVATE DINING ROOM   STEPS<br>irs, & a 5th in the basement all the living space<br>bok, with light cabinetry, Family room with cozy<br>rs the primary offers a 5 piece ensuite, as well<br>eilings, in floor heating for your comfort.<br>irepit and a gas line for the BBQ, The 23x30 |