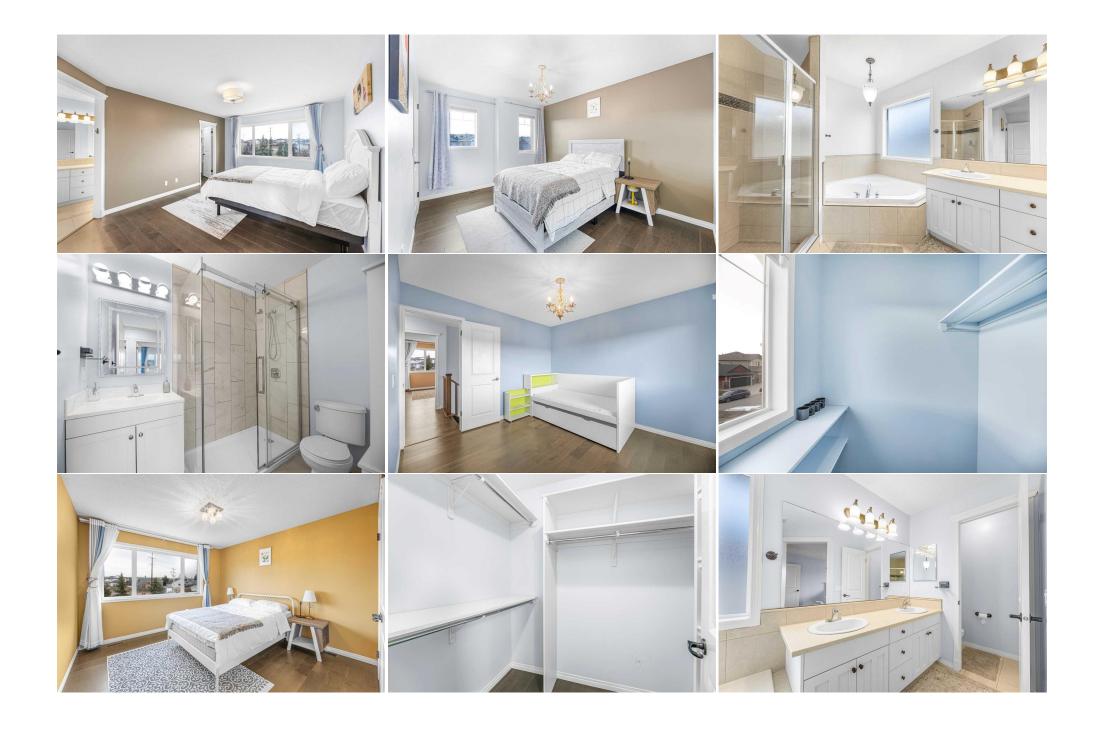

| Game Room                                  | Basement                                                                                                                 | 19`8" x 27`11"                                                                                                                          | <b>3pc Bathroom</b><br>Legal/Tax/Financial                                                                                                                                                                | Second                                                                                                                                                        | 6`6" x 7`8"                                                                                                                                                                                                                                                                                         |
|--------------------------------------------|--------------------------------------------------------------------------------------------------------------------------|-----------------------------------------------------------------------------------------------------------------------------------------|-----------------------------------------------------------------------------------------------------------------------------------------------------------------------------------------------------------|---------------------------------------------------------------------------------------------------------------------------------------------------------------|-----------------------------------------------------------------------------------------------------------------------------------------------------------------------------------------------------------------------------------------------------------------------------------------------------|
| Title:<br><b>Fee Simple</b><br>Legal Desc: | 0613446                                                                                                                  | Zoning:<br><b>R-LD</b>                                                                                                                  |                                                                                                                                                                                                           |                                                                                                                                                               |                                                                                                                                                                                                                                                                                                     |
|                                            |                                                                                                                          |                                                                                                                                         | Remarks                                                                                                                                                                                                   |                                                                                                                                                               |                                                                                                                                                                                                                                                                                                     |
| Pub Rmks:                                  | AWAY FROM THE BOV<br>you could imagine in<br>gas fireplace. Main flo<br>as a walk-in closet. Th<br>Complete with a 5th l | V RIVER   Welcome to 108 West<br>an exceptional river community<br>oor offers an office plus flex roo<br>hree additional spacious bedro | Point Manor. Rare find, beautifully b<br>y. Nine foot ceilings on the main leve<br>om that could be a den or dining roon<br>oms, each with substantial closets. T<br>iece bathroom. Property backs onto o | built, with 4 bedrooms upsta<br>I, open concept kitchen & no<br>n. Main floor laundry. Upstai<br>he basement offers 9 foot ce<br>greenspace and features a fi | OR OFFICE   PRIVATE DINING ROOM   STEPS<br>irs, & a 5th in the basement all the living space<br>bok, with light cabinetry, Family room with cozy<br>rs the primary offers a 5 piece ensuite, as well<br>eilings, in floor heating for your comfort.<br>irepit and a gas line for the BBQ, The 23x30 |