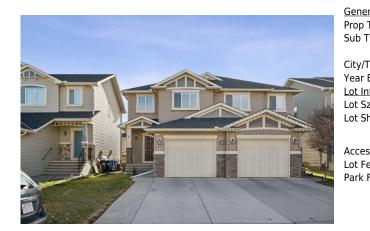

## 113 BRIGHTONCREST Grove, Calgary T2Z0Z5

| MLS®#:  | A2178142 | Area:   | New Brighton | Listing<br>Date: | 11/13/24 | List Price: <b>\$545,000</b> |
|---------|----------|---------|--------------|------------------|----------|------------------------------|
| Status: | Pending  | County: | Calgary      | Change:          | None     | Association: Fort McMurray   |

| neral Information |                                                       |                   |               | DOM        |                       |  |
|-------------------|-------------------------------------------------------|-------------------|---------------|------------|-----------------------|--|
| р Туре:           | Residential                                           |                   |               | 7          |                       |  |
| Туре:             | Semi Detached                                         | (Half             | <u>Layout</u> |            |                       |  |
|                   | Duplex)                                               | Finished Floor Ar | ea            | Beds:      | 2 (2 )                |  |
| /Town:            | Calgary                                               | Abv Sqft:         | 1,466         | Baths:     | 3.5 (3 1)             |  |
| r Built:          | 2009                                                  | Low Sqft:         |               | Style:     | 2 Storey,Side by Side |  |
| Information       |                                                       | Ttl Sqft:         | 1,466         |            |                       |  |
| Sz Ar:            | 2,917 sqft                                            |                   |               | Dorling    |                       |  |
| Shape:            |                                                       |                   |               | Parking    | -                     |  |
| F -               |                                                       |                   |               | Ttl Park:  | 2                     |  |
|                   |                                                       |                   |               | Garage Sz: | 1                     |  |
| ess:              |                                                       |                   |               |            |                       |  |
| Feat:             | Back Yard, Front                                      | : Yard,Garden     |               |            |                       |  |
| k Feat:           | Driveway,On Street,Parking Pad,Single Garage Attached |                   |               |            |                       |  |