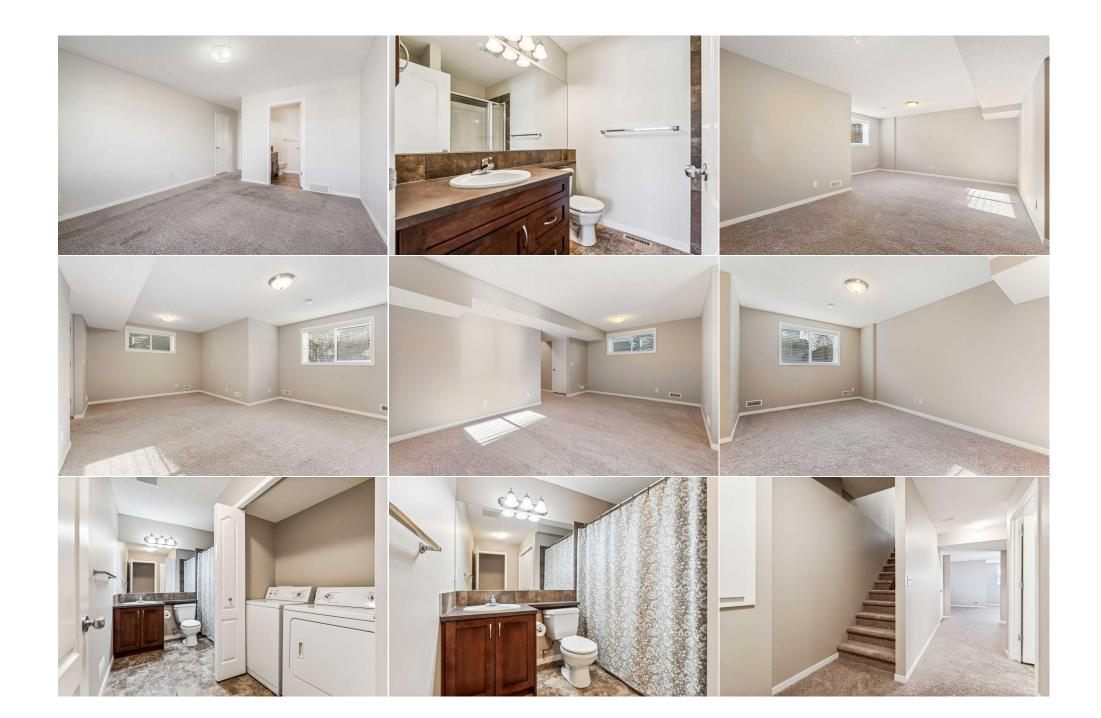

Utilities and Features

| Roof:<br>Heating:<br>Sewer: | Asphalt Shingle<br>Fireplace(s),Forced Air,Natural Gas |                                      | Construction:<br><b>Vinyl Siding</b><br>Flooring: | Vinyl Siding                                    |                   |  |  |  |  |  |
|-----------------------------|--------------------------------------------------------|--------------------------------------|---------------------------------------------------|-------------------------------------------------|-------------------|--|--|--|--|--|
| Ext Feat:                   | Balcony, Garden                                        |                                      | 5                                                 | Carpet, Ceramic Tile, Laminate<br>Water Source: |                   |  |  |  |  |  |
|                             |                                                        |                                      |                                                   |                                                 |                   |  |  |  |  |  |
|                             |                                                        |                                      | Fnd/Bsmt:                                         |                                                 |                   |  |  |  |  |  |
|                             |                                                        |                                      | Poured Concrete                                   |                                                 |                   |  |  |  |  |  |
| Kitchen Appl:               |                                                        | lectric Oven,Garage Control(s),Humid |                                                   |                                                 |                   |  |  |  |  |  |
| Int Feat:                   | Breakfast Bar,Doub                                     | le Vanity,High Ceilings,No Smoking H | ome,Pantry,Storage,Walk-In Close                  | et(s)                                           |                   |  |  |  |  |  |
| Utilities:                  |                                                        |                                      |                                                   |                                                 |                   |  |  |  |  |  |
|                             |                                                        |                                      | Room Information                                  |                                                 |                   |  |  |  |  |  |
| Room                        | Level                                                  | Dimensions                           | <u>Room</u>                                       | Level                                           | <b>Dimensions</b> |  |  |  |  |  |
| Kitchen                     | Main                                                   | 15`9" x 11`0"                        | Dining Room                                       | Main                                            | 11`4" x 9`1"      |  |  |  |  |  |
| Living Room                 | Main                                                   | 16`4" x 10`10"                       | Foyer                                             | Main                                            | 5`10" x 5`2"      |  |  |  |  |  |
| Bonus Room                  | Second                                                 | 8`9" x 8`5"                          | Game Room                                         | Lower                                           | 19`1" x 16`3"     |  |  |  |  |  |
| Laundry                     | Lower                                                  | 5`6" x 2`7"                          | Storage                                           | Lower                                           | 9`10" x 3`3"      |  |  |  |  |  |
| Furnace/Utility             | Room Lower                                             | 9`8" x 8`0"                          | Mud Room                                          | Main                                            | 6`3" x 3`10"      |  |  |  |  |  |
| Bedroom - Prim              | nary Second                                            | 13`6" x 11`11"                       | Bedroom                                           | Second                                          | 13`1" x 10`8"     |  |  |  |  |  |
| 2pc Bathroom                | Main                                                   | 5`7" x 5`4"                          | 3pc Ensuite bath                                  | Second                                          | 8`0" x 6`2"       |  |  |  |  |  |

| 4pc Ensuite bath                                | Second                                                                                                                                                                                                                                                                                                                                                                                                                                                                                                                                                                                                                                                                                                                                                                                                                                                                                                                                                                                                                                                                                                                                                                                               | 8`2" x 4`11"          | <b>4pc Bathroom</b><br>Legal/Tax/Financial | Lower | 10`10" x 7`10" |  |
|-------------------------------------------------|------------------------------------------------------------------------------------------------------------------------------------------------------------------------------------------------------------------------------------------------------------------------------------------------------------------------------------------------------------------------------------------------------------------------------------------------------------------------------------------------------------------------------------------------------------------------------------------------------------------------------------------------------------------------------------------------------------------------------------------------------------------------------------------------------------------------------------------------------------------------------------------------------------------------------------------------------------------------------------------------------------------------------------------------------------------------------------------------------------------------------------------------------------------------------------------------------|-----------------------|--------------------------------------------|-------|----------------|--|
| Title:<br>Fee Simple<br>Legal Desc:             | 0815178                                                                                                                                                                                                                                                                                                                                                                                                                                                                                                                                                                                                                                                                                                                                                                                                                                                                                                                                                                                                                                                                                                                                                                                              | Zoning:<br><b>R-G</b> |                                            |       |                |  |
| Legal Desc.                                     | 0013170                                                                                                                                                                                                                                                                                                                                                                                                                                                                                                                                                                                                                                                                                                                                                                                                                                                                                                                                                                                                                                                                                                                                                                                              |                       | Remarks                                    |       |                |  |
| Pub Rmks:<br>Inclusions:<br>Property Listed By: | Welcome to this beautiful, 2 storey, semi- detached home w/ fully DEVELOPED BASEMENT in the popular community of New Brighton! An elegant open concept<br>space emphasized by large south facing windows, the main floor boasts a chefs kitchen with SS appliances, dark cherry shaker style cabinets, double sinks and<br>large island. The living room features a gas FIREPLACE and cherry mantle. Patio doors right off the dining area takes you out to the large, 2 tiered patio in the<br>SUNNY, SOUTH FACING, fully fenced yard. The upper level provides 2 large Masters w/ ensuite baths and large walk-in closets, plus a great loft perfect for flex or<br>office/ workspace area. The fully finished lower level, comes complete with large rec room, 4pc bath & laundry room. An oversized, attached single garage and<br>extended driveway provides great space. This is a vibrant community, w/ private residents associate & facility with splash park, hockey rink, tennis, banquet<br>facilities & studio space! Close to all amenities including shopping, transit & South Health hospital. Call your favourite realtor today for a personal tour!<br>TV wall mount<br>CIR Realty |                       |                                            |       |                |  |