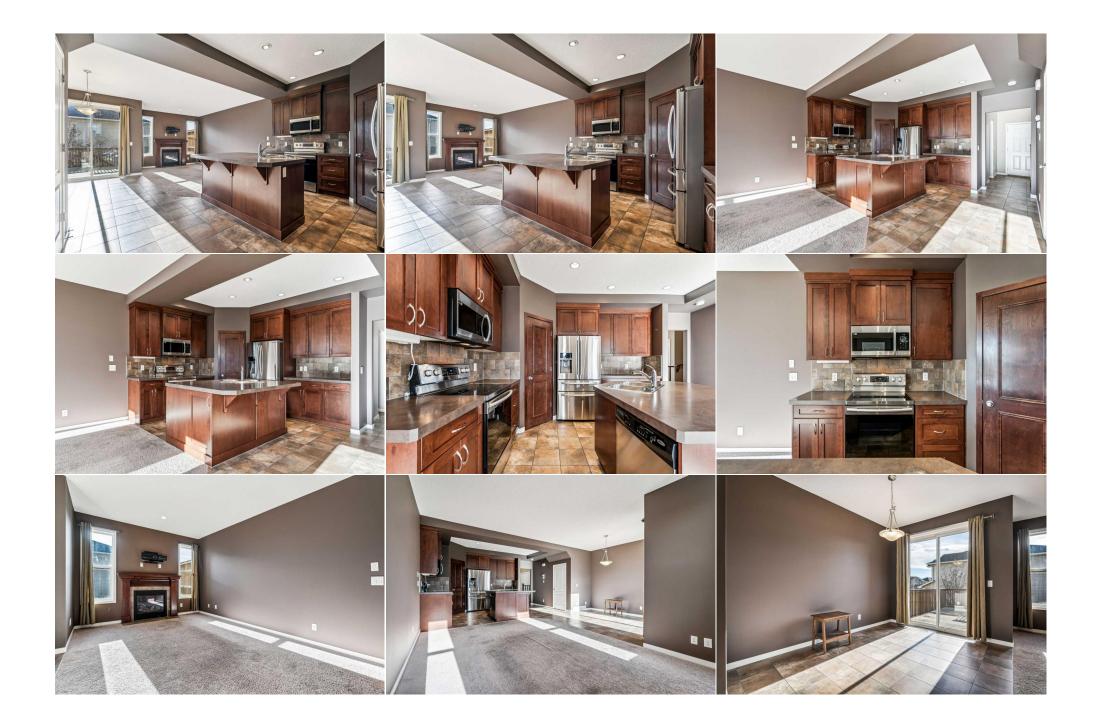

| 4pc Ensuite bath                                | Second                                                                                                                                                                                                                                                                                                                                                                                                                                                                                                                                                                                                                                                                                                                                                                                                                                                                                                                                                                                                                                                                                                                                                                                               | 8`2" x 4`11"          | <b>4pc Bathroom</b><br>Legal/Tax/Financial | Lower | 10`10" x 7`10" |  |
|-------------------------------------------------|------------------------------------------------------------------------------------------------------------------------------------------------------------------------------------------------------------------------------------------------------------------------------------------------------------------------------------------------------------------------------------------------------------------------------------------------------------------------------------------------------------------------------------------------------------------------------------------------------------------------------------------------------------------------------------------------------------------------------------------------------------------------------------------------------------------------------------------------------------------------------------------------------------------------------------------------------------------------------------------------------------------------------------------------------------------------------------------------------------------------------------------------------------------------------------------------------|-----------------------|--------------------------------------------|-------|----------------|--|
| Title:<br>Fee Simple<br>Legal Desc:             | 0815178                                                                                                                                                                                                                                                                                                                                                                                                                                                                                                                                                                                                                                                                                                                                                                                                                                                                                                                                                                                                                                                                                                                                                                                              | Zoning:<br><b>R-G</b> |                                            |       |                |  |
| Legal Desc.                                     | 0013170                                                                                                                                                                                                                                                                                                                                                                                                                                                                                                                                                                                                                                                                                                                                                                                                                                                                                                                                                                                                                                                                                                                                                                                              |                       | Remarks                                    |       |                |  |
| Pub Rmks:<br>Inclusions:<br>Property Listed By: | Welcome to this beautiful, 2 storey, semi- detached home w/ fully DEVELOPED BASEMENT in the popular community of New Brighton! An elegant open concept<br>space emphasized by large south facing windows, the main floor boasts a chefs kitchen with SS appliances, dark cherry shaker style cabinets, double sinks and<br>large island. The living room features a gas FIREPLACE and cherry mantle. Patio doors right off the dining area takes you out to the large, 2 tiered patio in the<br>SUNNY, SOUTH FACING, fully fenced yard. The upper level provides 2 large Masters w/ ensuite baths and large walk-in closets, plus a great loft perfect for flex or<br>office/ workspace area. The fully finished lower level, comes complete with large rec room, 4pc bath & laundry room. An oversized, attached single garage and<br>extended driveway provides great space. This is a vibrant community, w/ private residents associate & facility with splash park, hockey rink, tennis, banquet<br>facilities & studio space! Close to all amenities including shopping, transit & South Health hospital. Call your favourite realtor today for a personal tour!<br>TV wall mount<br>CIR Realty |                       |                                            |       |                |  |