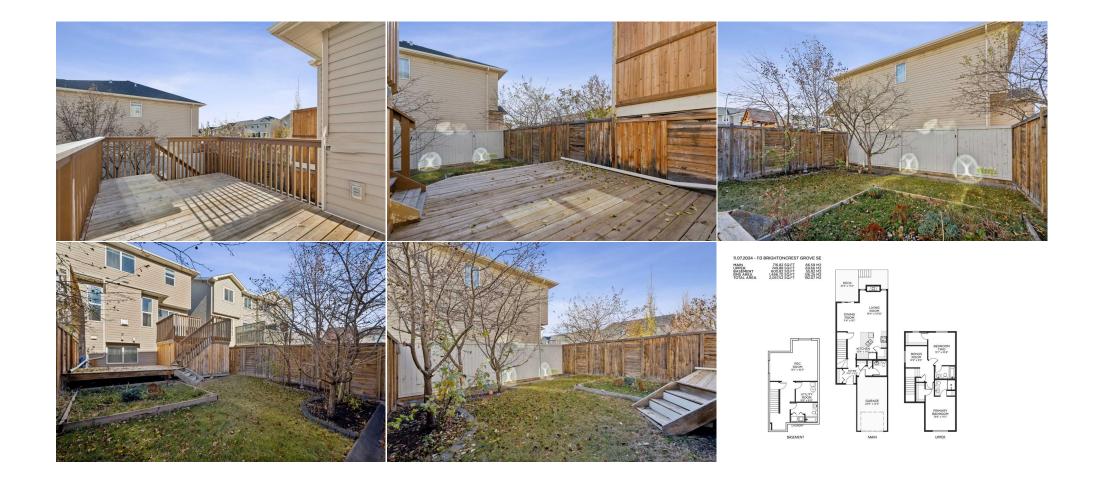

| neral Information |                                                       |                   |               | DOM        |                       |  |
|-------------------|-------------------------------------------------------|-------------------|---------------|------------|-----------------------|--|
| р Туре:           | Residential                                           |                   |               | 7          |                       |  |
| Туре:             | Semi Detached                                         | (Half             | <u>Layout</u> |            |                       |  |
|                   | Duplex)                                               | Finished Floor Ar | ea            | Beds:      | 2 (2 )                |  |
| /Town:            | Calgary                                               | Abv Sqft:         | 1,466         | Baths:     | 3.5 (3 1)             |  |
| r Built:          | 2009                                                  | Low Sqft:         |               | Style:     | 2 Storey,Side by Side |  |
| Information       |                                                       | Ttl Sqft:         | 1,466         |            |                       |  |
| Sz Ar:            | 2,917 sqft                                            |                   |               | Dorling    |                       |  |
| Shape:            |                                                       |                   |               | Parking    | -                     |  |
| F -               |                                                       |                   |               | Ttl Park:  | 2                     |  |
|                   |                                                       |                   |               | Garage Sz: | 1                     |  |
| ess:              |                                                       |                   |               |            |                       |  |
| Feat:             | Back Yard, Front                                      | : Yard,Garden     |               |            |                       |  |
| k Feat:           | Driveway,On Street,Parking Pad,Single Garage Attached |                   |               |            |                       |  |

Utilities and Features

| Roof:<br>Heating:<br>Sewer: | Asphalt Shingle<br>Fireplace(s),Forced Air,Natural Gas |                                      | Construction:<br><b>Vinyl Siding</b><br>Flooring: | Vinyl Siding                                    |                   |  |  |  |  |  |
|-----------------------------|--------------------------------------------------------|--------------------------------------|---------------------------------------------------|-------------------------------------------------|-------------------|--|--|--|--|--|
| Ext Feat:                   | Balcony, Garden                                        |                                      | 5                                                 | Carpet, Ceramic Tile, Laminate<br>Water Source: |                   |  |  |  |  |  |
|                             |                                                        |                                      |                                                   |                                                 |                   |  |  |  |  |  |
|                             |                                                        |                                      | Fnd/Bsmt:                                         |                                                 |                   |  |  |  |  |  |
|                             |                                                        |                                      | Poured Concrete                                   |                                                 |                   |  |  |  |  |  |
| Kitchen Appl:               |                                                        | lectric Oven,Garage Control(s),Humid |                                                   |                                                 |                   |  |  |  |  |  |
| Int Feat:                   | Breakfast Bar,Doub                                     | le Vanity,High Ceilings,No Smoking H | ome,Pantry,Storage,Walk-In Close                  | et(s)                                           |                   |  |  |  |  |  |
| Utilities:                  |                                                        |                                      |                                                   |                                                 |                   |  |  |  |  |  |
|                             |                                                        |                                      | Room Information                                  |                                                 |                   |  |  |  |  |  |
| Room                        | Level                                                  | Dimensions                           | <u>Room</u>                                       | Level                                           | <b>Dimensions</b> |  |  |  |  |  |
| Kitchen                     | Main                                                   | 15`9" x 11`0"                        | Dining Room                                       | Main                                            | 11`4" x 9`1"      |  |  |  |  |  |
| Living Room                 | Main                                                   | 16`4" x 10`10"                       | Foyer                                             | Main                                            | 5`10" x 5`2"      |  |  |  |  |  |
| Bonus Room                  | Second                                                 | 8`9" x 8`5"                          | Game Room                                         | Lower                                           | 19`1" x 16`3"     |  |  |  |  |  |
| Laundry                     | Lower                                                  | 5`6" x 2`7"                          | Storage                                           | Lower                                           | 9`10" x 3`3"      |  |  |  |  |  |
| Furnace/Utility             | Room Lower                                             | 9`8" x 8`0"                          | Mud Room                                          | Main                                            | 6`3" x 3`10"      |  |  |  |  |  |
| Bedroom - Prim              | nary Second                                            | 13`6" x 11`11"                       | Bedroom                                           | Second                                          | 13`1" x 10`8"     |  |  |  |  |  |
| 2pc Bathroom                | Main                                                   | 5`7" x 5`4"                          | 3pc Ensuite bath                                  | Second                                          | 8`0" x 6`2"       |  |  |  |  |  |

| 4pc Ensuite bath                                | Second                                                                                                                                                                                                                                                                                                                                                                                                                                                                                                                                                                                                                                                                                                                                                                                                                                                                                                                                                                                                                                                                                                                                                                                               | 8`2" x 4`11"          | <b>4pc Bathroom</b><br>Legal/Tax/Financial | Lower | 10`10" x 7`10" |  |
|-------------------------------------------------|------------------------------------------------------------------------------------------------------------------------------------------------------------------------------------------------------------------------------------------------------------------------------------------------------------------------------------------------------------------------------------------------------------------------------------------------------------------------------------------------------------------------------------------------------------------------------------------------------------------------------------------------------------------------------------------------------------------------------------------------------------------------------------------------------------------------------------------------------------------------------------------------------------------------------------------------------------------------------------------------------------------------------------------------------------------------------------------------------------------------------------------------------------------------------------------------------|-----------------------|--------------------------------------------|-------|----------------|--|
| Title:<br>Fee Simple<br>Legal Desc:             | 0815178                                                                                                                                                                                                                                                                                                                                                                                                                                                                                                                                                                                                                                                                                                                                                                                                                                                                                                                                                                                                                                                                                                                                                                                              | Zoning:<br><b>R-G</b> |                                            |       |                |  |
| Legal Desc.                                     | 0013170                                                                                                                                                                                                                                                                                                                                                                                                                                                                                                                                                                                                                                                                                                                                                                                                                                                                                                                                                                                                                                                                                                                                                                                              |                       | Remarks                                    |       |                |  |
| Pub Rmks:<br>Inclusions:<br>Property Listed By: | Welcome to this beautiful, 2 storey, semi- detached home w/ fully DEVELOPED BASEMENT in the popular community of New Brighton! An elegant open concept<br>space emphasized by large south facing windows, the main floor boasts a chefs kitchen with SS appliances, dark cherry shaker style cabinets, double sinks and<br>large island. The living room features a gas FIREPLACE and cherry mantle. Patio doors right off the dining area takes you out to the large, 2 tiered patio in the<br>SUNNY, SOUTH FACING, fully fenced yard. The upper level provides 2 large Masters w/ ensuite baths and large walk-in closets, plus a great loft perfect for flex or<br>office/ workspace area. The fully finished lower level, comes complete with large rec room, 4pc bath & laundry room. An oversized, attached single garage and<br>extended driveway provides great space. This is a vibrant community, w/ private residents associate & facility with splash park, hockey rink, tennis, banquet<br>facilities & studio space! Close to all amenities including shopping, transit & South Health hospital. Call your favourite realtor today for a personal tour!<br>TV wall mount<br>CIR Realty |                       |                                            |       |                |  |